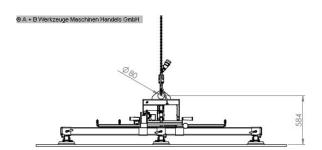

## **Machine attributes**

carrying capacity: 500 kg.
number of suction cups: 6 Stück
suction cup dia.: 215 mm
0: 8,0 m³/h

tool adaptor: Kranöse 80,0 mm

voltage: 400  $\,\mathrm{V}$  total power requirement: 0,18  $\,\mathrm{kW}$  weight of the machine ca.: 120  $\,\mathrm{kg}$ .

dimensions of the machine ca.: 2400 x 1100 x 584 mm