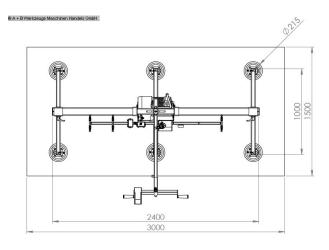

## Furnishing:

- for the horizontal transport of smooth, dry and airtight panels
- Robust supporting structure made of steel
- Painted in RAL 2000 with low weight
- Galvanized longitudinal beam with a length of 2,400 mm
- 3x galvanized crossbeams with a length of 1,000 mm
- 6x springy, articulated and adjustable suction cup holders
- 6x suction cups Ø 215 mm
- Low-maintenance, very high-quality, dry-running rotary vane vacuum pump
- with a suction capacity of 8 m³/h and a final vacuum of 85% (150 mbar)
- 3 phases 230/400 V + PE, 50 Hz, with cable (approx. 0.5 m long)
- Operating handle can be extended to 1,000 mm from the center of the traverse
- Sturdy metal case for your crane control
- Operation "suction / release" by hand slide valve
- Control and safety device for vacuum lifters
- \* Robust control box.
- \* Contactor circuit for the vacuum pump
- \* Safety warning device with audible alarm

## **Machine attributes**

carrying capacity: 500 kg.
number of suction cups: 6 Stück
suction cup dia.: 215 mm
0: 8,0 m³/h

tool adaptor: Kranöse 80,0 mm

voltage: 400  $\,\mathrm{V}$  total power requirement: 0,18  $\,\mathrm{kW}$  weight of the machine ca.: 120  $\,\mathrm{kg}$ .

dimensions of the machine ca.: 2400 x 1100 x 584 mm