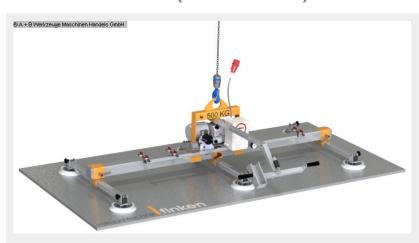

## Furnishing:

- for the horizontal transport of smooth, dry and airtight panels
- Robust supporting structure made of steel
- Painted in RAL 2000 with low weight
- Galvanized longitudinal beam with a length of 2,400 mm
- 3x galvanized crossbeams with a length of 1,000 mm
- 6x springy, articulated and adjustable suction cup holders
- 6x suction cups Ø 215 mm
- Low-maintenance, very high-quality, dry-running rotary vane vacuum pump
- with a suction capacity of 8 m³/h and a final vacuum of 85% (150 mbar)
- 3 phases 230/400 V + PE, 50 Hz, with cable (approx. 0.5 m long)
- Operating handle can be extended to 1,000 mm from the center of the traverse
- Sturdy metal case for your crane control
- Operation "suction / release" by hand slide valve
- Control and safety device for vacuum lifters
- \* Robust control box.
- \* Contactor circuit for the vacuum pump
- \* Safety warning device with audible alarm

- \* Vacuum gauge with danger zone indicator
- \* Large vacuum storage tank with safety check valve
- \* Double actuation when releasing the load
- Fine dust filter to protect the vacuum pump
- Documentation
- \* Special accessories included:
- 6x ball valves to switch off individual suction cups
- \* so that smaller formats can also be lifted
- \* without having to move suction cups or traverses
- Spiral connection cable small helix
- \* with an extension length of 3,500 mm, version as
- \* Extension cable with CEE plug and coupling
- \* is routed to the lifting device next to the load chain

## **Machine attributes**

carrying capacity: 500 kg.
number of suction cups: 6 Stück
suction cup dia.: 215 mm
0: 8,0 m³/h

tool adaptor: Kranöse 80,0 mm

voltage: 400  $\,\mathrm{V}$  total power requirement: 0,18  $\,\mathrm{kW}$  weight of the machine ca.: 120  $\,\mathrm{kg}$ .