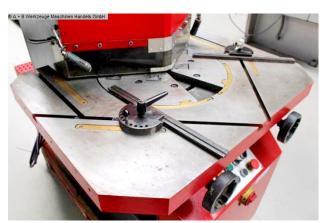

## FIM / INDUMASCH VERSA 204 (1008-9397084)

Control type konventionell

Construction year 1982

**Machine no.** 1008-9397084

Make FIM / INDUMASCH

Location Ahaus

- Furnishing:
- electro-hydraulic notching machine, with angle adjustment 15° 150°
- \* Angle adjustment by hand wheels
- front panel
- Plexiglas protection for better transparency
- hardened knives also for cutting stainless steel
- planed table surface
- \* to avoid 'tilting' or 'slipping' of the metal sheet
- 2x staking stops
- \* with movable and interchangeable stop bars
- lateral clippings ejection
- free-moving footswitch
- Operation manual

## Machine attributes

| plate thickness:                | 4.0 mm ST             |
|---------------------------------|-----------------------|
| plate thickness:                | 3.0 mm VA             |
| table-size:                     | 1200 x 780 mm         |
| blade length:                   | 200 x 200 mm          |
| strokes per minute:             | ca. 60 min            |
| angle adjustable from - to:     | 15 - 150 Grad         |
| engine output:                  | 4.0 kW                |
| weight of the machine ca.:      | 1200 kg               |
| dimensions of the machine ca .: | 1700 x 1000 x 1500 mm |