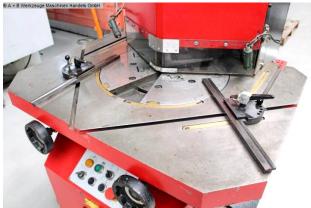

## FIM / INDUMASCH VERSA 204 (1008-9397084)

Control type konventionell

Construction year 1982

**Machine no.** 1008-9397084

Make FIM / INDUMASCH

Location Ahaus

- Furnishing:
- electro-hydraulic notching machine, with angle adjustment 15° 150°
- \* Angle adjustment by hand wheels
- front panel
- Plexiglas protection for better transparency
- hardened knives also for cutting stainless steel
- planed table surface
- \* to avoid 'tilting' or 'slipping' of the metal sheet
- 2x staking stops
- \* with movable and interchangeable stop bars
- lateral clippings ejection
- free-moving footswitch
- Operation manual

## Machine attributes

| plate thickness:                | 4.0 mm ST             |
|---------------------------------|-----------------------|
| plate thickness:                | 3.0 mm VA             |
| table-size:                     | 1200 x 780 mm         |
| blade length:                   | 200 x 200 mm          |
| strokes per minute:             | ca. 60 min            |
| angle adjustable from - to:     | 15 - 150 Grad         |
| engine output:                  | 4.0 kW                |
| weight of the machine ca.:      | 1200 kg               |
| dimensions of the machine ca .: | 1700 x 1000 x 1500 mm |