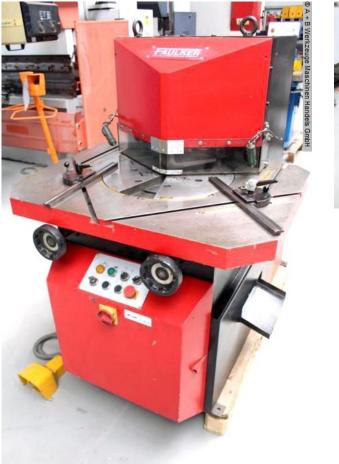

## FIM / INDUMASCH VERSA 204 (1008-9397084)

Control type konventionell

Construction year 1982

**Machine no.** 1008-9397084

Make FIM / INDUMASCH

Location Ahaus

- Furnishing:
- electro-hydraulic notching machine, with angle adjustment 15° 150°
- \* Angle adjustment by hand wheels
- front panel
- Plexiglas protection for better transparency
- hardened knives also for cutting stainless steel
- planed table surface
- \* to avoid 'tilting' or 'slipping' of the metal sheet
- 2x staking stops
- \* with movable and interchangeable stop bars
- lateral clippings ejection
- free-moving footswitch
- Operation manual

## Machine attributes

| plate thickness:                | 4.0 mm ST             |
|---------------------------------|-----------------------|
| plate thickness:                | 3.0 mm VA             |
| table-size:                     | 1200 x 780 mm         |
| blade length:                   | 200 x 200 mm          |
| strokes per minute:             | ca. 60 min            |
| angle adjustable from - to:     | 15 - 150 Grad         |
| engine output:                  | 4.0 kW                |
| weight of the machine ca.:      | 1200 kg               |
| dimensions of the machine ca .: | 1700 x 1000 x 1500 mm |