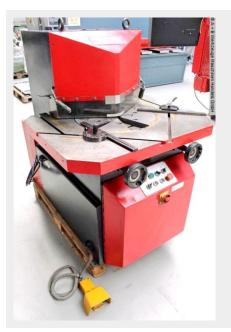

## FIM / INDUMASCH VERSA 204 (1008-9397084)

Control type konventionell

Construction year 1982

**Machine no.** 1008-9397084

Make FIM / INDUMASCH

Location Ahaus

- Furnishing:
- electro-hydraulic notching machine, with angle adjustment 15° 150°
- \* Angle adjustment by hand wheels
- front panel
- Plexiglas protection for better transparency
- hardened knives also for cutting stainless steel
- planed table surface
- \* to avoid 'tilting' or 'slipping' of the metal sheet
- 2x staking stops
- \* with movable and interchangeable stop bars
- lateral clippings ejection
- free-moving footswitch
- Operation manual

## Machine attributes

| plate thickness:                | 4.0 mm ST             |
|---------------------------------|-----------------------|
| plate thickness:                | 3.0 mm VA             |
| table-size:                     | 1200 x 780 mm         |
| blade length:                   | 200 x 200 mm          |
| strokes per minute:             | ca. 60 min            |
| angle adjustable from - to:     | 15 - 150 Grad         |
| engine output:                  | 4.0 kW                |
| weight of the machine ca.:      | 1200 kg               |
| dimensions of the machine ca .: | 1700 x 1000 x 1500 mm |