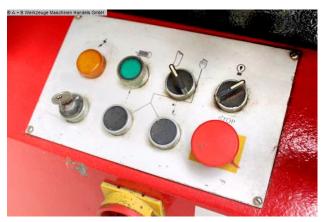

## FIM / INDUMASCH VERSA 204 (1008-9397084)

Control type konventionell

Construction year 1982

**Machine no.** 1008-9397084

Make FIM / INDUMASCH

Location Ahaus

- Furnishing:
- electro-hydraulic notching machine, with angle adjustment 15° 150°
- \* Angle adjustment by hand wheels
- front panel
- Plexiglas protection for better transparency
- hardened knives also for cutting stainless steel
- planed table surface
- \* to avoid 'tilting' or 'slipping' of the metal sheet
- 2x staking stops
- \* with movable and interchangeable stop bars
- lateral clippings ejection
- free-moving footswitch
- Operation manual