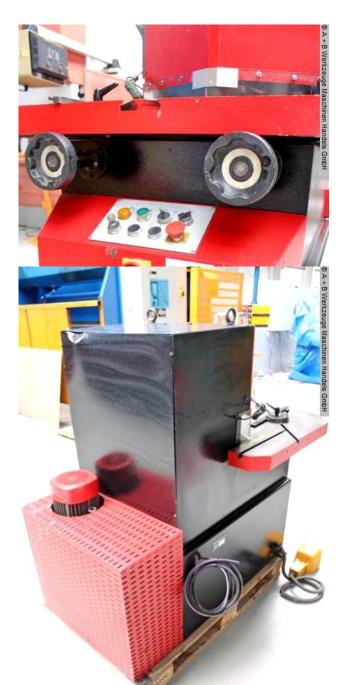

## FIM / INDUMASCH VERSA 204 (1008-9397084)

Control type konventionell

Construction year 1982

**Machine no.** 1008-9397084

Make FIM / INDUMASCH

Location Ahaus

- Furnishing:
- electro-hydraulic notching machine, with angle adjustment 15° 150°
- \* Angle adjustment by hand wheels
- front panel
- Plexiglas protection for better transparency
- hardened knives also for cutting stainless steel
- planed table surface
- \* to avoid 'tilting' or 'slipping' of the metal sheet
- 2x staking stops
- \* with movable and interchangeable stop bars
- lateral clippings ejection
- free-moving footswitch
- Operation manual

## Machine attributes

| plate thickness:                | 4.0 mm ST             |
|---------------------------------|-----------------------|
| plate thickness:                | 3.0 mm VA             |
| table-size:                     | 1200 x 780 mm         |
| blade length:                   | 200 x 200 mm          |
| strokes per minute:             | ca. 60 min            |
| angle adjustable from - to:     | 15 - 150 Grad         |
| engine output:                  | 4.0 kW                |
| weight of the machine ca.:      | 1200 kg               |
| dimensions of the machine ca .: | 1700 x 1000 x 1500 mm |