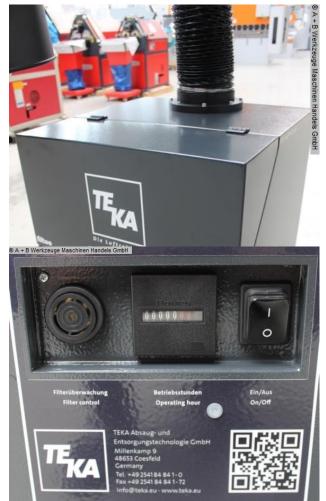

## FILTOO SIG 230 / BGIA (1008-8459706)

Control type konventionell

Machine no. 1008-8459706

**Make** FILTOO

Location Ahaus

# Machine images

Rottweg 17 • D 48683 Ahaus Tel. (0 25 61) 93 84-0 Fax (0 25 61) 93 84 36 Internet: www.ab-maschinen.de E-Mail: info@ab-maschinen.de Schweißtechnik Lagereinrichtungen Industriebedarf Werksvertretungen Gebrauchtmaschinen