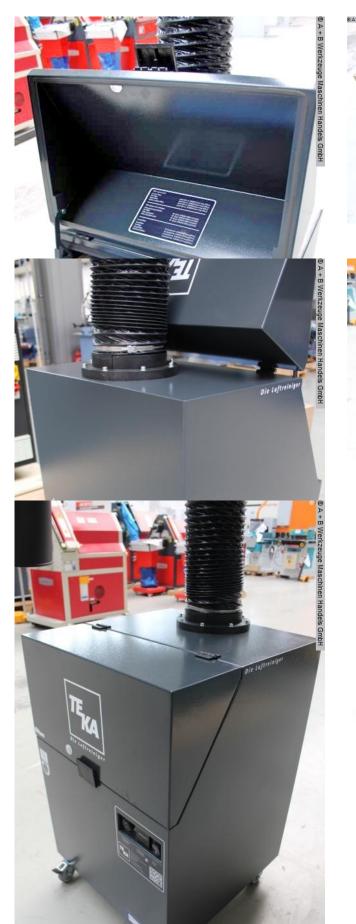

Where can the SIG 230 filtoo be used?

- at welding workplaces
- in the workshop area
- for soldering applications
- with restorers
- in locksmiths

Furnishing:

- BGIA - certified suction and filter system

IFA 1005030 for suction

to hochleg. Steels & non-ferrous metals

- Operating instructions in German

optional equipment for a surcharge (recommended)

- Retrofit kit STAVO (dust pre-separation)
- for FILTOO with spark protection and collecting tray

# Machine images

Rottweg 17 • D 48683 Ahaus Tel. (0 25 61) 93 84-0 Fax (0 25 61) 93 84 36 Internet: www.ab-maschinen.de E-Mail: info@ab-maschinen.de Schweißtechnik Lagereinrichtungen Industriebedarf Werksvertretungen Gebrauchtmaschinen