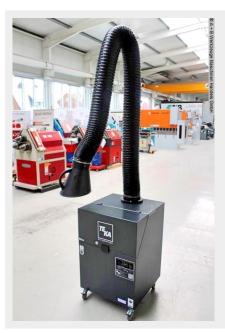

#### Description:

The filtoo filter device newly developed by TEKA is a mobile filter system that many Tasks in the field of filtration of Smoking, dusts and gases can be used. Also suitable for high-alloy steels (stainless steel). (the device was based on DIN EN ISO 15012-1 (2005) tested and is IFA (formerly BGIA) certified (IFA No. 201020469/1140) for welding smoke class "W3" (degree of separation: 99.9%))

### Machine attributes

| volume capacity: | 1600 m3/h               |
|------------------|-------------------------|
| feed volume:     | 99,9 %                  |
| length:          | 3.000 Absaugschlauch mm |
| motor:           | 230 Volt                |
| motor:           | 1,1 KW                  |
| weight:          | 80,0 kg                 |
| range L-W-H:     | 580 x 580 x 900 mm      |

# Machine images

Rottweg 17 • D 48683 Ahaus Tel. (0 25 61) 93 84-0 Fax (0 25 61) 93 84 36 Internet: www.ab-maschinen.de E-Mail: info@ab-maschinen.de Schweißtechnik Lagereinrichtungen Industriebedarf Werksvertretungen Gebrauchtmaschinen