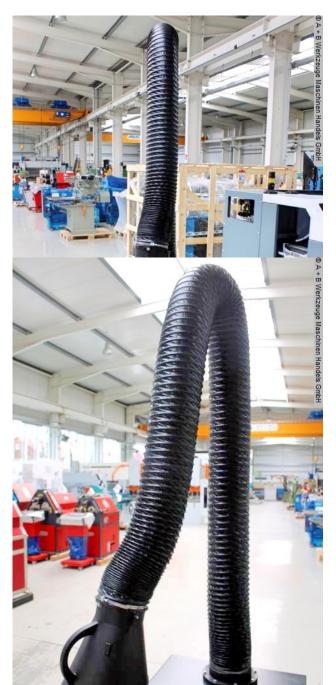

### Machine attributes

| volume capacity: | 1600 m3/h               |
|------------------|-------------------------|
| feed volume:     | 99,9 %                  |
| length:          | 3.000 Absaugschlauch mm |
| motor:           | 230 Volt                |
| motor:           | 1,1 KW                  |
| weight:          | 80,0 kg                 |
| range L-W-H:     | 580 x 580 x 900 mm      |

# Machine images

Rottweg 17 • D 48683 Ahaus Tel. (0 25 61) 93 84-0 Fax (0 25 61) 93 84 36 Internet: www.ab-maschinen.de E-Mail: info@ab-maschinen.de Schweißtechnik Lagereinrichtungen Industriebedarf Werksvertretungen Gebrauchtmaschinen