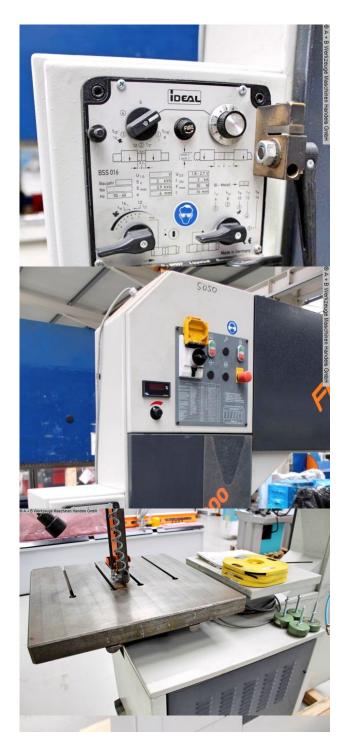

## FERINA VTZ 1000 (1008-9173360)

Control type konventionell

Construction year 2007

**Machine no.** 1008-9173360

**Make** FERINA

**Location** Ahaus

- \*\* Machine from a maintenance workshop
- \*\* very good condition with special accessories (!!)
- \*\* Rarely used

## Furnishing:

- robust electric-motor vertical band saw machine
- Frequency-controlled, stepless saw band drive
- \* Infinitely adjustable via handwheel
- \* including digital speed display
- manual, stepless table feed
- Continuous height adjustment of the belt guide
- IDEAL butt welding machine model ?BSS 016?
- \* including cutting shears and grinding device
- manually swiveling support table
- Machine base
- 2x EMERGENCY stop buttons
- Connection cable including 16A plug
- Machine light
- original instruction manual

- \* Special accessories included:
- MICRO spray device (cooling saw band)
- 3x X-RAY saw band rolls
- 4x machine swing feet
- \* Machine link:

http://mhp.logotech.de/hpm/v7/Datenblatt/datenblatt.php?machineno=1008-9173360

## **Machine attributes**

roll diameter: 420 mm throat: 1000 mm workpiece height: 400 mm

cutting speed: 25 - 1000 m/min

saw band length: 4900-5050x3-20x0,9 mm

work height max.: 1080 mm table-size:  $670 \times 670$  mm Table tiltable: +15/-30 Grad