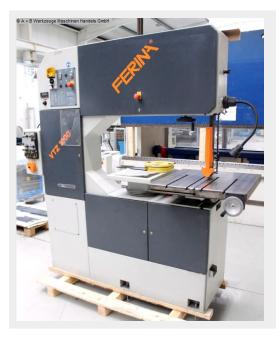

## FERINA VTZ 1000 (1008-9173360)

Control type konventionell

Construction year 2007

**Machine no.** 1008-9173360

**Make** FERINA

**Location** Ahaus

- \*\* Machine from a maintenance workshop
- \*\* very good condition with special accessories (!!)
- \*\* Rarely used

## Furnishing:

- robust electric-motor vertical band saw machine
- Frequency-controlled, stepless saw band drive
- \* Infinitely adjustable via handwheel
- \* including digital speed display
- manual, stepless table feed
- Continuous height adjustment of the belt guide
- IDEAL butt welding machine model ?BSS 016?
- \* including cutting shears and grinding device
- manually swiveling support table
- Machine base
- 2x EMERGENCY stop buttons
- Connection cable including 16A plug
- Machine light
- original instruction manual

- \* Special accessories included:
- MICRO spray device (cooling saw band)
- 3x X-RAY saw band rolls
- 4x machine swing feet
- \* Machine link:

http://mhp.logotech.de/hpm/v7/Datenblatt/datenblatt.php?machineno=1008-9173360

## **Machine attributes**

roll diameter: 420 mm throat: 1000 mm workpiece height: 400 mm

cutting speed: 25 - 1000 m/min

saw band length: 4900-5050x3-20x0,9 mm

work height max.: 1080 mm table-size:  $670 \times 670$  mm Table tiltable: +15/-30 Grad

table adjustment:: 270 mm
number of rolls: 3 Stück
voltage: 380 V
total power requirement: 4.0 kW
weight of the machine ca.: 950 kg

dimensions of the machine ca.: 2200 x 900 x 2140 mm