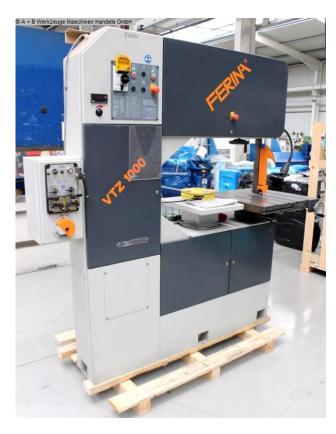

## FERINA VTZ 1000 (1008-9173360)

Control type konventionell

Construction year 2007

**Machine no.** 1008-9173360

**Make** FERINA

**Location** Ahaus

- \*\* Machine from a maintenance workshop
- \*\* very good condition with special accessories (!!)
- \*\* Rarely used

## Furnishing:

- robust electric-motor vertical band saw machine
- Frequency-controlled, stepless saw band drive
- \* Infinitely adjustable via handwheel
- \* including digital speed display
- manual, stepless table feed
- Continuous height adjustment of the belt guide
- IDEAL butt welding machine model ?BSS 016?
- \* including cutting shears and grinding device
- manually swiveling support table
- Machine base
- 2x EMERGENCY stop buttons
- Connection cable including 16A plug
- Machine light
- original instruction manual

- \* Special accessories included:
- MICRO spray device (cooling saw band)
- 3x X-RAY saw band rolls
- 4x machine swing feet
- \* Machine link:

http://mhp.logotech.de/hpm/v7/Datenblatt/datenblatt.php?machineno=1008-9173360

## **Machine attributes**

roll diameter: 420 mm throat: 1000 mm workpiece height: 400 mm

cutting speed: 25 - 1000 m/min

saw band length: 4900-5050x3-20x0,9 mm

work height max.: 1080 mm table-size:  $670 \times 670$  mm Table tiltable: +15/-30 Grad

table adjustment:: 270 mm
number of rolls: 3 Stück
voltage: 380 V
total power requirement: 4.0 kW
weight of the machine ca.: 950 kg

dimensions of the machine ca.: 2200 x 900 x 2140 mm