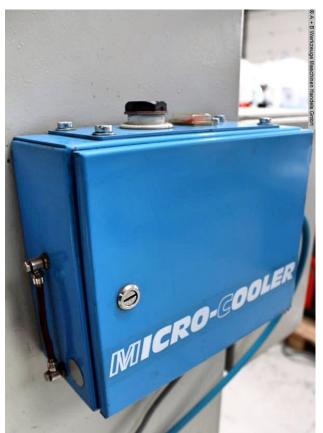

- \* Special accessories included:
- MICRO spray device (cooling saw band)
- 3x X-RAY saw band rolls
- 4x machine swing feet
- \* Machine link:

http://mhp.logotech.de/hpm/v7/Datenblatt/datenblatt.php?machineno=1008-9173360