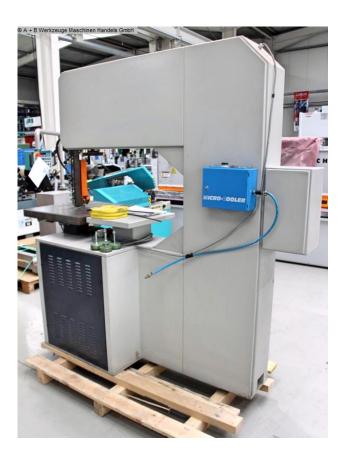

## FERINA VTZ 1000 (1008-9173360)

Control type konventionell

Construction year 2007

**Machine no.** 1008-9173360

**Make** FERINA

**Location** Ahaus

- \*\* Machine from a maintenance workshop
- \*\* very good condition with special accessories (!!)
- \*\* Rarely used

## Furnishing:

- robust electric-motor vertical band saw machine
- Frequency-controlled, stepless saw band drive
- \* Infinitely adjustable via handwheel
- \* including digital speed display
- manual, stepless table feed
- Continuous height adjustment of the belt guide
- IDEAL butt welding machine model ?BSS 016?
- \* including cutting shears and grinding device
- manually swiveling support table
- Machine base
- 2x EMERGENCY stop buttons
- Connection cable including 16A plug
- Machine light
- original instruction manual

- \* Special accessories included:
- MICRO spray device (cooling saw band)
- 3x X-RAY saw band rolls
- 4x machine swing feet
- \* Machine link:

http://mhp.logotech.de/hpm/v7/Datenblatt/datenblatt.php?machineno=1008-9173360