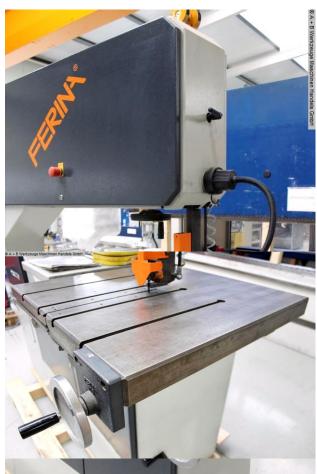

## FERINA VTZ 1000 (1008-9173360)

Control type konventionell

Construction year 2007

**Machine no.** 1008-9173360

**Make** FERINA

**Location** Ahaus

- \*\* Machine from a maintenance workshop
- \*\* very good condition with special accessories (!!)
- \*\* Rarely used

## Furnishing:

- robust electric-motor vertical band saw machine
- Frequency-controlled, stepless saw band drive
- \* Infinitely adjustable via handwheel
- \* including digital speed display
- manual, stepless table feed
- Continuous height adjustment of the belt guide
- IDEAL butt welding machine model ?BSS 016?
- \* including cutting shears and grinding device
- manually swiveling support table
- Machine base
- 2x EMERGENCY stop buttons
- Connection cable including 16A plug
- Machine light
- original instruction manual

## **Machine attributes**

roll diameter: 420 mm throat: 1000 mm workpiece height: 400 mm

cutting speed: 25 - 1000 m/min

saw band length: 4900-5050x3-20x0,9 mm

work height max.: 1080 mm table-size:  $670 \times 670$  mm Table tiltable: +15/-30 Grad