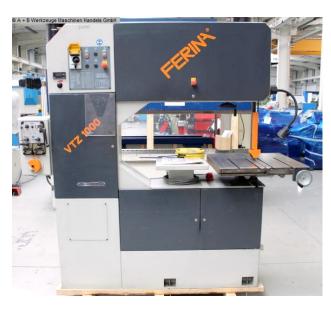

## FERINA VTZ 1000 (1008-9173360)

Control type konventionell

Construction year 2007

**Machine no.** 1008-9173360

**Make** FERINA

**Location** Ahaus

- \*\* Machine from a maintenance workshop
- \*\* very good condition with special accessories (!!)
- \*\* Rarely used

## Furnishing:

- robust electric-motor vertical band saw machine
- Frequency-controlled, stepless saw band drive
- \* Infinitely adjustable via handwheel
- \* including digital speed display
- manual, stepless table feed
- Continuous height adjustment of the belt guide
- IDEAL butt welding machine model ?BSS 016?
- \* including cutting shears and grinding device
- manually swiveling support table
- Machine base
- 2x EMERGENCY stop buttons
- Connection cable including 16A plug
- Machine light
- original instruction manual

- \* Special accessories included:
- MICRO spray device (cooling saw band)
- 3x X-RAY saw band rolls
- 4x machine swing feet
- \* Machine link:

http://mhp.logotech.de/hpm/v7/Datenblatt/datenblatt.php?machineno=1008-9173360

## **Machine attributes**

roll diameter: 420 mm throat: 1000 mm workpiece height: 400 mm

cutting speed: 25 - 1000 m/min

saw band length: 4900-5050x3-20x0,9 mm

work height max.: 1080 mm table-size:  $670 \times 670$  mm Table tiltable: +15/-30 Grad

table adjustment:: 270 mm
number of rolls: 3 Stück
voltage: 380 V
total power requirement: 4.0 kW
weight of the machine ca.: 950 kg

dimensions of the machine ca.: 2200 x 900 x 2140 mm