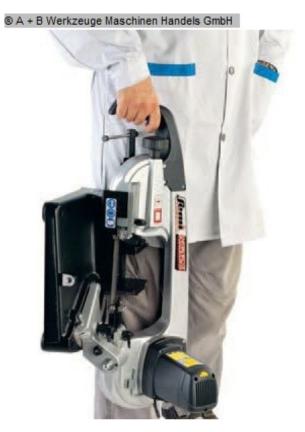

## FEMI NG 120 XL (1008-8171053)

Control type konventionell

Machine no. 1008-8171053

Make FEMI

Location Ahaus

Portable metal band saw for cuts between 0° and 60° Dry cutting (no coolant)

Up to 60% faster cutting compared to a conventional band saw thanks to the NG system with opposite direction of rotation of the saw blade.

- Dry cutting (no coolant)
- Innovative, coupled band tensioner
- . for checking and setting the correct band tension
- Steel vice with prism-shaped guide
- Powerful 1300 W motor
- "Constant Speed" setting with current limitation
- Stable, robust frame made of sectional steel
- Bracket locking device for easy transport

### **Machine attributes**

| cutting diameter:            | 120 mm                |
|------------------------------|-----------------------|
| capacity 90 degrees: flat:   | 120 x 102 mm          |
| capacity 90 degrees: square: | 112 x 112 mm          |
| capacity 45 degrees: flat:   | 78 x 78 mm            |
| capacity 45 degrees: round:  | 80.0 mm               |
| capacity 60 degrees: flat:   | 50 x 43 mm            |
| capacity 60 degrees: round:  | 50.0 mm               |
| cutting speed:               | 35 - 80 m/min         |
| saw band length:             | 1440 x 13.0 x 0.65 mm |
| voltage:                     | 230 V                 |
| engine output:               | 1300 Watt             |
| weight:                      | 18.0 kg               |
| range L-W-H:                 | 520 x 400 x 900 mm    |