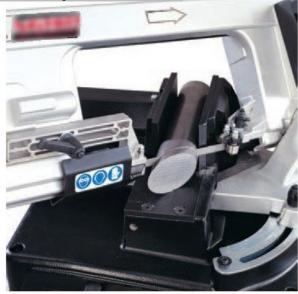

- Dry cutting (no coolant)
- Innovative, coupled band tensioner
- . for checking and setting the correct band tension
- Steel vice with prism-shaped guide
- Powerful 1300 W motor
- "Constant Speed" setting with current limitation
- Stable, robust frame made of sectional steel
- Bracket locking device for easy transport

### Accessories included:

- Adjustable length stop 500 mm
- Detailed operating instructions + maintenance manual
- Circuit diagrams and exploded drawings

- Saw blade for pipes and profiles