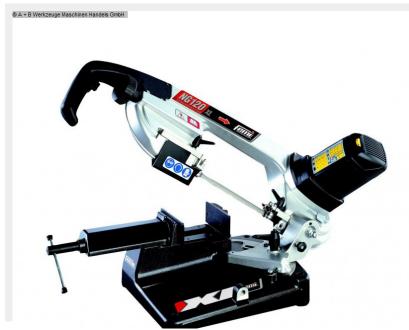

## FEMI NG 120 XL (1008-8171053)

Control type konventionell

Machine no. 1008-8171053

Make FEMI

Location Ahaus

Portable metal band saw for cuts between 0° and 60° Dry cutting (no coolant)

Up to 60% faster cutting compared to a conventional band saw thanks to the NG system with opposite direction of rotation of the saw blade.

- Dry cutting (no coolant)
- Innovative, coupled band tensioner
- . for checking and setting the correct band tension
- Steel vice with prism-shaped guide
- Powerful 1300 W motor
- "Constant Speed" setting with current limitation
- Stable, robust frame made of sectional steel
- Bracket locking device for easy transport

### **Machine attributes**

| cutting diameter:            | 120 mm                |
|------------------------------|-----------------------|
| capacity 90 degrees: flat:   | 120 x 102 mm          |
| capacity 90 degrees: square: | 112 x 112 mm          |
| capacity 45 degrees: flat:   | 78 x 78 mm            |
| capacity 45 degrees: round:  | 80.0 mm               |
| capacity 60 degrees: flat:   | 50 x 43 mm            |
| capacity 60 degrees: round:  | 50.0 mm               |
| cutting speed:               | 35 - 80 m/min         |
| saw band length:             | 1440 x 13.0 x 0.65 mm |
| voltage:                     | 230 V                 |
| engine output:               | 1300 Watt             |
| weight:                      | 18.0 kg               |
| range L-W-H:                 | 520 x 400 x 900 mm    |