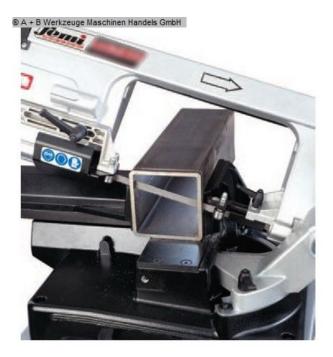

- Dry cutting (no coolant)
- Innovative, coupled band tensioner
- . for checking and setting the correct band tension
- Steel vice with prism-shaped guide
- Powerful 1300 W motor
- "Constant Speed" setting with current limitation
- Stable, robust frame made of sectional steel
- Bracket locking device for easy transport

### Accessories included:

- Adjustable length stop 500 mm
- Detailed operating instructions + maintenance manual
- Circuit diagrams and exploded drawings

- Saw blade for pipes and profiles