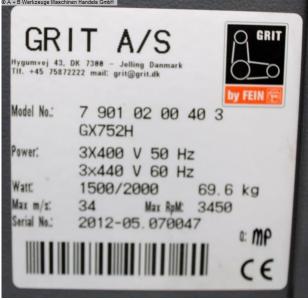

## FEIN GRIT GX 75 2H (1008-9239000)

Control type konventionell

Construction year 2012

**Machine no.** 1008-9239000

Make FEIN

**Location**Ahaus

- \*\* including FEIN / GRIT radius grinding module "GXR"
- \*\* New price including accessories approx. 2.500 euros
- \*\* Special price on request

## **Machine attributes**

width of the strips: 75.0 mm

band length: 2000 / 2250 mm band speed: 15.0 + 34.0 m/sec

voltage: 3x 400 V

motor speeds:: 1500 + 3000 U/min

engine output:  $1.5 / 2.0 \ \text{kW}$  weight:  $69.6 + 54.0 \ \text{kg}$ 