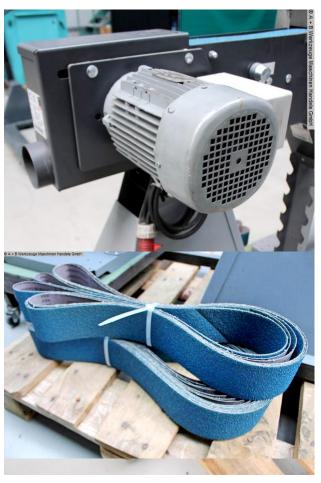

## Equipment:

- Powerful belt sander with 2x belt speeds
- Speeds optimal for metal processing with 1500 + 3000 rpm
- Height-adjustable surface grinding table for linear surface grinding
- Connection option for external extraction
- Working height individually adjustable
- Patented belt tensioning system
- Robust three-phase motor
- Low vibration
- \* Special accessories included:
- FEIN GRIT GXR radius grinding module + grinding rollers
- \* Radius grinding module for precise grinding
- . on pipes, profiles and flat materials
- \* Pipes .. up to Ø 16 75 mm

- \* Belt dimensions .. 75 x 2250 mm
- \* Weight 54.0 kg
- Replacement sanding belts (75 mm wide)

## **Machine attributes**

width of the strips: 75.0 mm

band length: 2000 / 2250 mm band speed: 15.0 + 34.0 m/sec

voltage: 3x 400 V

motor speeds:: 1500 + 3000 U/min

engine output:  $1.5 / 2.0 \ \text{kW}$  weight:  $69.6 + 54.0 \ \text{kg}$ 