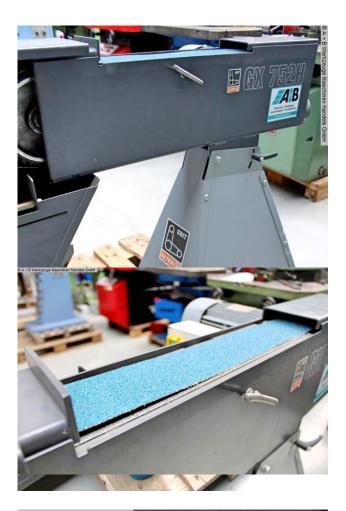

- \* Belt dimensions .. 75 x 2250 mm
- \* Weight 54.0 kg
- Replacement sanding belts (75 mm wide)

## **Machine attributes**

width of the strips: 75.0 mm

band length: 2000 / 2250 mm band speed: 15.0 + 34.0 m/sec

voltage: 3x 400 V

motor speeds:: 1500 + 3000 U/min

engine output:  $1.5 / 2.0 \ \text{kW}$  weight:  $69.6 + 54.0 \ \text{kg}$ 

## **Machine images**

Rottweg 17 • D 48683 Ahaus Tel. (0 25 61) 93 84-0 Fax (0 25 61) 93 84 36 Internet: www.ab-maschinen.de E-Mail: info@ab-maschinen.de Schweißtechnik
Lagereinrichtungen
Industriebedarf
Werksvertretungen
Gebrauchtmaschinen