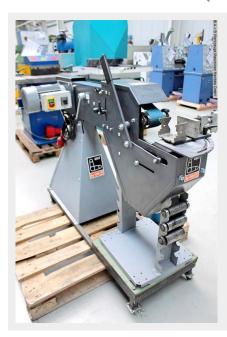

## FEIN GRIT GX 75 2H (1008-9239000)

Control type konventionell

Construction year 2012

**Machine no.** 1008-9239000

Make FEIN

**Location**Ahaus

- \*\* including FEIN / GRIT radius grinding module "GXR"
- \*\* New price including accessories approx. 2.500 euros
- \*\* Special price on request

## Equipment:

- Powerful belt sander with 2x belt speeds
- Speeds optimal for metal processing with 1500 + 3000 rpm
- Height-adjustable surface grinding table for linear surface grinding
- Connection option for external extraction
- Working height individually adjustable
- Patented belt tensioning system
- Robust three-phase motor
- Low vibration
- \* Special accessories included:
- FEIN GRIT GXR radius grinding module + grinding rollers
- \* Radius grinding module for precise grinding
- . on pipes, profiles and flat materials
- \* Pipes .. up to Ø 16 75 mm

## **Machine images**

Rottweg 17 • D 48683 Ahaus Tel. (0 25 61) 93 84-0 Fax (0 25 61) 93 84 36 Internet: www.ab-maschinen.de E-Mail: info@ab-maschinen.de Schweißtechnik
Lagereinrichtungen
Industriebedarf
Werksvertretungen
Gebrauchtmaschinen