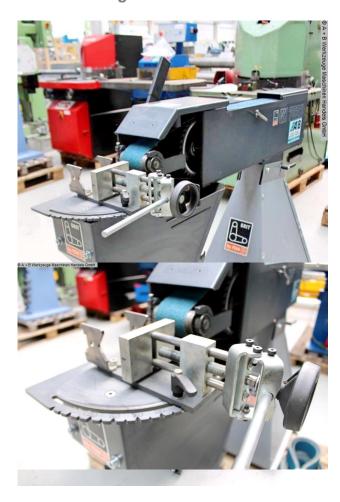

## Equipment:

- Powerful belt sander with 2x belt speeds
- Speeds optimal for metal processing with 1500 + 3000 rpm
- Height-adjustable surface grinding table for linear surface grinding
- Connection option for external extraction
- Working height individually adjustable
- Patented belt tensioning system
- Robust three-phase motor
- Low vibration
- \* Special accessories included:
- FEIN GRIT GXR radius grinding module + grinding rollers
- \* Radius grinding module for precise grinding
- . on pipes, profiles and flat materials
- \* Pipes .. up to Ø 16 75 mm

- \* Belt dimensions .. 75 x 2250 mm
- \* Weight 54.0 kg
- Replacement sanding belts (75 mm wide)

## **Machine images**

Rottweg 17 • D 48683 Ahaus Tel. (0 25 61) 93 84-0 Fax (0 25 61) 93 84 36 Internet: www.ab-maschinen.de E-Mail: info@ab-maschinen.de Schweißtechnik
Lagereinrichtungen
Industriebedarf
Werksvertretungen
Gebrauchtmaschinen