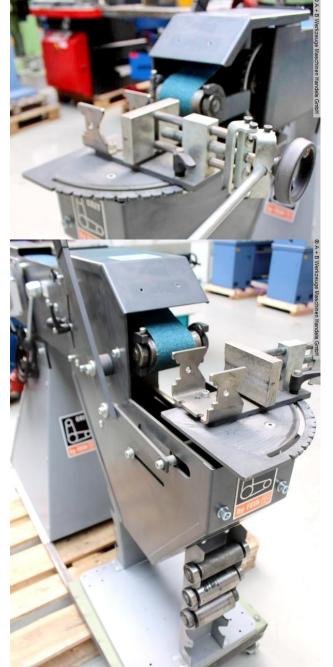

## Equipment:

- Powerful belt sander with 2x belt speeds
- Speeds optimal for metal processing with 1500 + 3000 rpm
- Height-adjustable surface grinding table for linear surface grinding
- Connection option for external extraction
- Working height individually adjustable
- Patented belt tensioning system
- Robust three-phase motor
- Low vibration
- \* Special accessories included:
- FEIN GRIT GXR radius grinding module + grinding rollers
- \* Radius grinding module for precise grinding
- . on pipes, profiles and flat materials
- \* Pipes .. up to Ø 16 75 mm

- \* Belt dimensions .. 75 x 2250 mm
- \* Weight 54.0 kg
- Replacement sanding belts (75 mm wide)

## **Machine images**

Rottweg 17 • D 48683 Ahaus Tel. (0 25 61) 93 84-0 Fax (0 25 61) 93 84 36 Internet: www.ab-maschinen.de E-Mail: info@ab-maschinen.de Schweißtechnik
Lagereinrichtungen
Industriebedarf
Werksvertretungen
Gebrauchtmaschinen