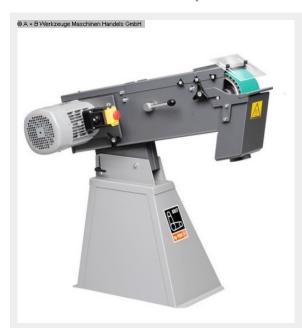

## FEIN GRIT GIS 150 (1008-823821)

Control type konventionell

Machine no. 1008-823821

Make FEIN

**Location**Ahaus

High-performance grinder for standard grinding applications for extra wide workpieces.

## Furnishing:

- High-performance belt sander with a stable machine base
- Constant speed with high cutting performance thanks to the robust 4 kW motor
- Very good price-performance ratio
- Removable chip catcher
- Patented strap tensioning system
- Low vibration due to robust construction

## **Machine attributes**

width of the strips:150 mmband length:2000 mmrevolutions per minute:3000 U/minengine output:4.0 kWweight:93.0 kg