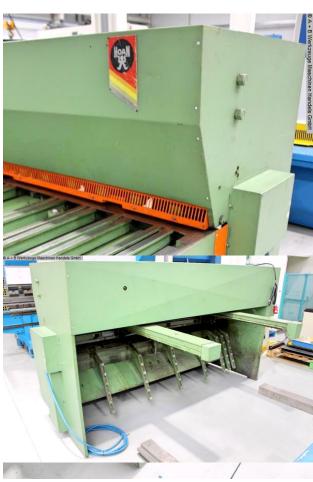

## FASTI / HOAN CHE 25/4 (1008-9325391)

Control type konventionell

Construction year 1981

Machine no. 1008-9325391

Make FASTI / HOAN

**Location**Ahaus

- \*\* Machine from training workshop
- \*\* good / well-maintained condition (!!)

## Equipment:

- robust electro-hydraulic "swing cut" guillotine shears
- electro-motorized rear stop
- electric cutting length limiter
- electro-motorized cutting gap adjustment
- front support table including recessed grips
- 1x stable side stop, with scale and tilting cam
- 3x stable, front support arms
- 1x freely movable foot switch
- front finger guard
- EMERGENCY STOP button at the front
- operating instructions
- \* Special accessories included:
- pneumatic sheet holding device for thin sheet metal cuts

## **Machine images**

Rottweg 17 • D 48683 Ahaus Tel. (0 25 61) 93 84-0 Fax (0 25 61) 93 84 36 Internet: www.ab-maschinen.de E-Mail: info@ab-maschinen.de Schweißtechnik
Lagereinrichtungen
Industriebedarf
Werksvertretungen
Gebrauchtmaschinen