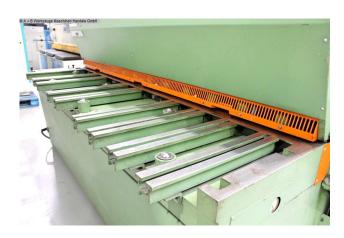

## Equipment:

- robust electro-hydraulic "swing cut" guillotine shears
- electro-motorized rear stop
- electric cutting length limiter
- electro-motorized cutting gap adjustment
- front support table including recessed grips
- 1x stable side stop, with scale and tilting cam
- 3x stable, front support arms
- 1x freely movable foot switch
- front finger guard
- EMERGENCY STOP button at the front
- operating instructions
- \* Special accessories included:
- pneumatic sheet holding device for thin sheet metal cuts