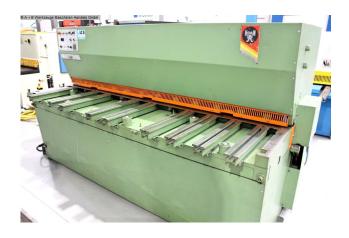

## FASTI / HOAN CHE 25/4 (1008-9325391)

Control type konventionell

Construction year 1981

Machine no. 1008-9325391

Make FASTI / HOAN

**Location**Ahaus

- \*\* Machine from training workshop
- \*\* good / well-maintained condition (!!)

## Equipment:

- robust electro-hydraulic "swing cut" guillotine shears
- electro-motorized rear stop
- electric cutting length limiter
- electro-motorized cutting gap adjustment
- front support table including recessed grips
- 1x stable side stop, with scale and tilting cam
- 3x stable, front support arms
- 1x freely movable foot switch
- front finger guard
- EMERGENCY STOP button at the front
- operating instructions
- \* Special accessories included:
- pneumatic sheet holding device for thin sheet metal cuts

## **Machine attributes**

sheet width - max.:

plate thickness:

plate thickness:

plate thickness:

plate thickness:

compared thickness:

plate thickness:

compared thickness:

com

cutting angle: 1.7 ° work height max.: 900 mm total power requirement: 8.5 kW weight of the machine ca.: 3400 kg

range L-W-H: 2916 x 2250 x 1760 mm