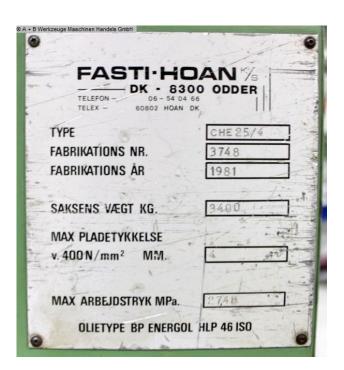

## FASTI / HOAN CHE 25/4 (1008-9325391)

Control type konventionell

Construction year 1981

Machine no. 1008-9325391

Make FASTI / HOAN

**Location**Ahaus

- \*\* Machine from training workshop
- \*\* good / well-maintained condition (!!)

## **Machine attributes**

sheet width - max.:

plate thickness:

plate thickness:

plate thickness:

plate thickness:

compared thickness:

plate thickness:

compared thickness:

com

cutting angle: 1.7 ° work height max.: 900 mm total power requirement: 8.5 kW weight of the machine ca.: 3400 kg

range L-W-H: 2916 x 2250 x 1760 mm