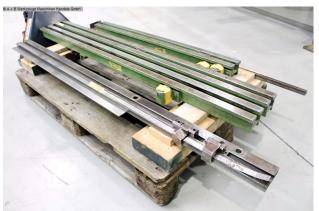

## Equipment:

- robust electro-hydraulic "swing cut" guillotine shears
- electro-motorized rear stop
- electric cutting length limiter
- electro-motorized cutting gap adjustment
- front support table including recessed grips
- 1x stable side stop, with scale and tilting cam
- 3x stable, front support arms
- 1x freely movable foot switch
- front finger guard
- EMERGENCY STOP button at the front
- operating instructions
- \* Special accessories included:
- pneumatic sheet holding device for thin sheet metal cuts

## **Machine images**

Rottweg 17 • D 48683 Ahaus Tel. (0 25 61) 93 84-0 Fax (0 25 61) 93 84 36 Internet: www.ab-maschinen.de E-Mail: info@ab-maschinen.de Schweißtechnik
Lagereinrichtungen
Industriebedarf
Werksvertretungen
Gebrauchtmaschinen