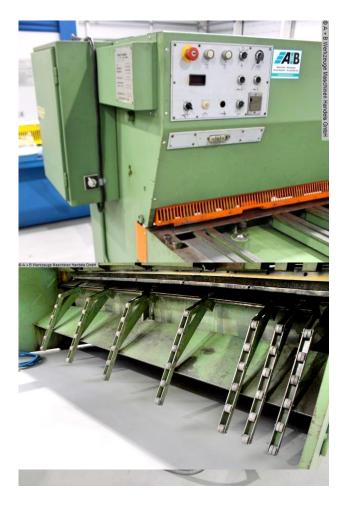

## FASTI / HOAN CHE 25/4 (1008-9325391)

Control type konventionell

Construction year 1981

Machine no. 1008-9325391

Make FASTI / HOAN

**Location**Ahaus

- \*\* Machine from training workshop
- \*\* good / well-maintained condition (!!)

## Equipment:

- robust electro-hydraulic "swing cut" guillotine shears
- electro-motorized rear stop
- electric cutting length limiter
- electro-motorized cutting gap adjustment
- front support table including recessed grips
- 1x stable side stop, with scale and tilting cam
- 3x stable, front support arms
- 1x freely movable foot switch
- front finger guard
- EMERGENCY STOP button at the front
- operating instructions
- \* Special accessories included:
- pneumatic sheet holding device for thin sheet metal cuts

## **Machine images**

Rottweg 17 • D 48683 Ahaus Tel. (0 25 61) 93 84-0 Fax (0 25 61) 93 84 36 Internet: www.ab-maschinen.de E-Mail: info@ab-maschinen.de Schweißtechnik
Lagereinrichtungen
Industriebedarf
Werksvertretungen
Gebrauchtmaschinen