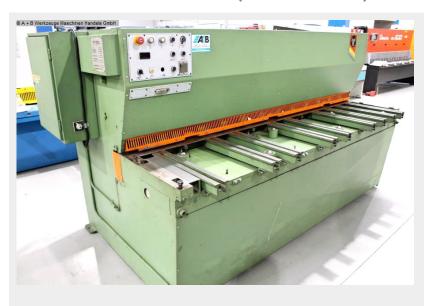

## FASTI / HOAN CHE 25/4 (1008-9325391)

Control type konventionell

Construction year 1981

Machine no. 1008-9325391

Make FASTI / HOAN

**Location**Ahaus

- \*\* Machine from training workshop
- \*\* good / well-maintained condition (!!)

## Equipment:

- robust electro-hydraulic "swing cut" guillotine shears
- electro-motorized rear stop
- electric cutting length limiter
- electro-motorized cutting gap adjustment
- front support table including recessed grips
- 1x stable side stop, with scale and tilting cam
- 3x stable, front support arms
- 1x freely movable foot switch
- front finger guard
- EMERGENCY STOP button at the front
- operating instructions
- \* Special accessories included:
- pneumatic sheet holding device for thin sheet metal cuts

## **Machine attributes**

sheet width - max.:

plate thickness:

plate thickness:

plate thickness:

plate thickness:

compared thickness:

plate thickness:

compared thickness:

com

cutting angle: 1.7 ° work height max.: 900 mm total power requirement: 8.5 kW weight of the machine ca.: 3400 kg

range L-W-H: 2916 x 2250 x 1760 mm