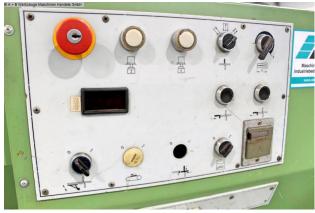

## Equipment:

- robust electro-hydraulic "swing cut" guillotine shears
- electro-motorized rear stop
- electric cutting length limiter
- electro-motorized cutting gap adjustment
- front support table including recessed grips
- 1x stable side stop, with scale and tilting cam
- 3x stable, front support arms
- 1x freely movable foot switch
- front finger guard
- EMERGENCY STOP button at the front
- operating instructions
- \* Special accessories included:
- pneumatic sheet holding device for thin sheet metal cuts