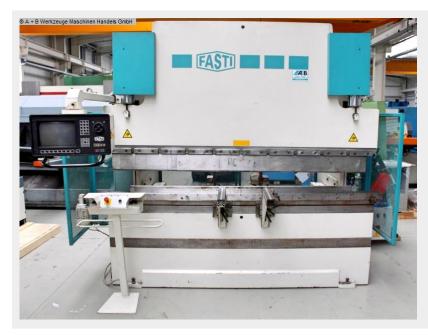

## FASTI 904-80-25 (1008-9308382)

Control type CNC

Machine no. 1008-9308382

**Make** FASTI

Location Ahaus

\*\* Machine from a vocational training center (Chamber of Crafts)

- \*\* good / well-maintained condition
- \*\* with only approx. 1.300 operating hours (!!)

## Furnishing:

- CNC electro-hydraulic press brake
- DELEM CNC control model DA 58
- \* Swivel control panel, front left
- \* 2D graphical programming & product display
- \* Tool & program library
- CNC axis control: Y1 Y2 X axis + motorized crowning
- electro-motorized & controlled backgauge
- \* with 2x manually movable stop fingers (R+Z axis)
- manual upper tool & lower tool clamping
- split upper and lower tools
- 2x stable, front support arms movable including mm scale

## Machine attributes

| pressure:                 | 80.0 t                |
|---------------------------|-----------------------|
| chamfer lenght:           | 2550 mm               |
| distance between columns: | 2060 mm               |
| ajustment speed:          | 90.0 mm/sec           |
| working feed:             | 10.0 mm/sec           |
| return speed:             | 90.0 mm/sec           |
| stroke:                   | 140 mm                |
| work height max .:        | 930 mm                |
| dayligth:                 | 375 mm                |
| Number of working hours:  | ca. 1.300 h           |
| total power requirement:  | 8.5 kW                |
| weight:                   | 6300 kg               |
| range L-W-H:              | 2830 x 1900 x 2500 mm |
|                           |                       |