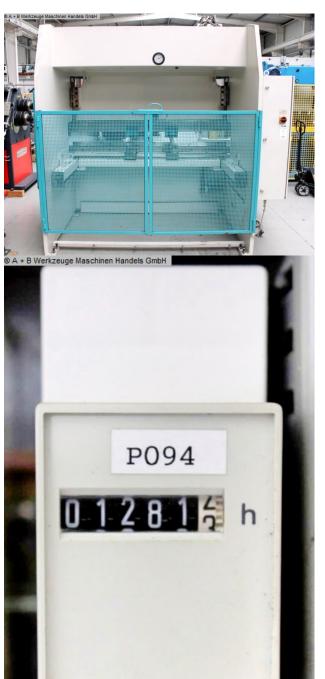

## FASTI 904-80-25 (1008-9308382)

Control type CNC

Machine no. 1008-9308382

**Make** FASTI

Location Ahaus

\*\* Machine from a vocational training center (Chamber of Crafts)

- \*\* good / well-maintained condition
- \*\* with only approx. 1.300 operating hours (!!)

## Machine attributes

| pressure:                 | 80.0 t                |
|---------------------------|-----------------------|
| chamfer lenght:           | 2550 mm               |
| distance between columns: | 2060 mm               |
| ajustment speed:          | 90.0 mm/sec           |
| working feed:             | 10.0 mm/sec           |
| return speed:             | 90.0 mm/sec           |
| stroke:                   | 140 mm                |
| work height max .:        | 930 mm                |
| dayligth:                 | 375 mm                |
| Number of working hours:  | ca. 1.300 h           |
| total power requirement:  | 8.5 kW                |
| weight:                   | 6300 kg               |
| range L-W-H:              | 2830 x 1900 x 2500 mm |
|                           |                       |