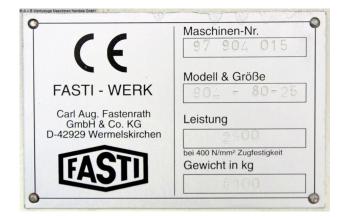

## FASTI 904-80-25 (1008-9308382)

Control type CNC

Machine no. 1008-9308382

**Make** FASTI

Location Ahaus

\*\* Machine from a vocational training center (Chamber of Crafts)

- \*\* good / well-maintained condition
- \*\* with only approx. 1.300 operating hours (!!)

## Machine attributes

| pressure:                 | 80.0 t                |
|---------------------------|-----------------------|
| chamfer lenght:           | 2550 mm               |
| distance between columns: | 2060 mm               |
| ajustment speed:          | 90.0 mm/sec           |
| working feed:             | 10.0 mm/sec           |
| return speed:             | 90.0 mm/sec           |
| stroke:                   | 140 mm                |
| work height max .:        | 930 mm                |
| dayligth:                 | 375 mm                |
| Number of working hours:  | ca. 1.300 h           |
| total power requirement:  | 8.5 kW                |
| weight:                   | 6300 kg               |
| range L-W-H:              | 2830 x 1900 x 2500 mm |
|                           |                       |