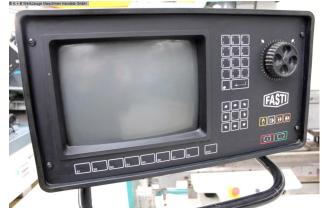

## Furnishing:

- CNC electro-hydraulic press brake
- DELEM CNC control model DA 58
- \* Swivel control panel, front left
- \* 2D graphical programming & product display
- \* Tool & program library
- CNC axis control: Y1 Y2 X axis + motorized crowning
- electro-motorized & controlled backgauge
- \* with 2x manually movable stop fingers (R+Z axis)
- manual upper tool & lower tool clamping
- split upper and lower tools
- 2x stable, front support arms movable including mm scale