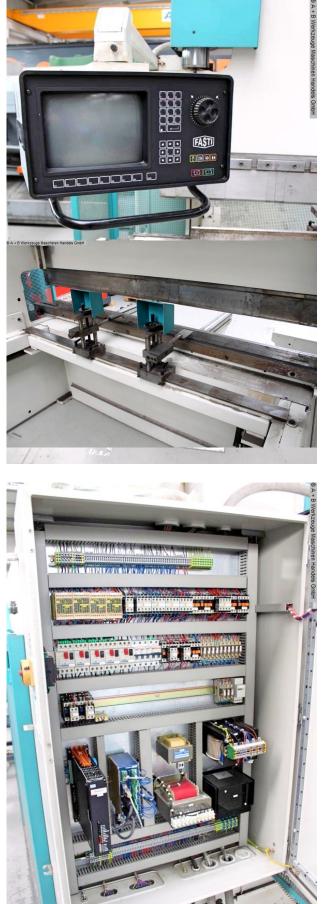

## Furnishing:

- CNC electro-hydraulic press brake
- DELEM CNC control model DA 58
- \* Swivel control panel, front left
- \* 2D graphical programming & product display
- \* Tool & program library
- CNC axis control: Y1 Y2 X axis + motorized crowning
- electro-motorized & controlled backgauge
- \* with 2x manually movable stop fingers (R+Z axis)
- manual upper tool & lower tool clamping
- split upper and lower tools
- 2x stable, front support arms movable including mm scale

- split upper tool
- 1x freely movable 2-hand operation
- 1x freely movable foot switch
- side protection device (pivoting doors)
- rear protection device (pivoting door)
- original operating instructions for the control
- \* Machine link:

## Machine attributes

| pressure:                 | 80.0 t                |
|---------------------------|-----------------------|
| chamfer lenght:           | 2550 mm               |
| distance between columns: | 2060 mm               |
| ajustment speed:          | 90.0 mm/sec           |
| working feed:             | 10.0 mm/sec           |
| return speed:             | 90.0 mm/sec           |
| stroke:                   | 140 mm                |
| work height max .:        | 930 mm                |
| dayligth:                 | 375 mm                |
| Number of working hours:  | ca. 1.300 h           |
| total power requirement:  | 8.5 kW                |
| weight:                   | 6300 kg               |
| range L-W-H:              | 2830 x 1900 x 2500 mm |
|                           |                       |