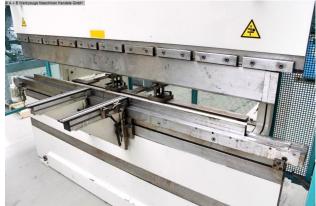

## Furnishing:

- CNC electro-hydraulic press brake
- DELEM CNC control model DA 58
- \* Swivel control panel, front left
- \* 2D graphical programming & product display
- \* Tool & program library
- CNC axis control: Y1 Y2 X axis + motorized crowning
- electro-motorized & controlled backgauge
- \* with 2x manually movable stop fingers (R+Z axis)
- manual upper tool & lower tool clamping
- split upper and lower tools
- 2x stable, front support arms movable including mm scale

- split upper tool
- 1x freely movable 2-hand operation
- 1x freely movable foot switch
- side protection device (pivoting doors)
- rear protection device (pivoting door)
- original operating instructions for the control
- \* Machine link:

## Machine attributes

| pressure:                 | 80.0 t                |
|---------------------------|-----------------------|
| chamfer lenght:           | 2550 mm               |
| distance between columns: | 2060 mm               |
| ajustment speed:          | 90.0 mm/sec           |
| working feed:             | 10.0 mm/sec           |
| return speed:             | 90.0 mm/sec           |
| stroke:                   | 140 mm                |
| work height max .:        | 930 mm                |
| dayligth:                 | 375 mm                |
| Number of working hours:  | ca. 1.300 h           |
| total power requirement:  | 8.5 kW                |
| weight:                   | 6300 kg               |
| range L-W-H:              | 2830 x 1900 x 2500 mm |
|                           |                       |