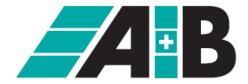

## Furnishing:

- CNC electro-hydraulic press brake
- DELEM CNC control model DA 58
- \* Swivel control panel, front left
- \* 2D graphical programming & product display
- \* Tool & program library
- CNC axis control: Y1 Y2 X axis + motorized crowning
- electro-motorized & controlled backgauge
- \* with 2x manually movable stop fingers (R+Z axis)
- manual upper tool & lower tool clamping
- split upper and lower tools
- 2x stable, front support arms movable including mm scale

- split upper tool
- 1x freely movable 2-hand operation
- 1x freely movable foot switch
- side protection device (pivoting doors)
- rear protection device (pivoting door)
- original operating instructions for the control
- \* Machine link:

## Machine attributes

| pressure:                 | 80.0 t                |
|---------------------------|-----------------------|
| chamfer lenght:           | 2550 mm               |
| distance between columns: | 2060 mm               |
| ajustment speed:          | 90.0 mm/sec           |
| working feed:             | 10.0 mm/sec           |
| return speed:             | 90.0 mm/sec           |
| stroke:                   | 140 mm                |
| work height max .:        | 930 mm                |
| dayligth:                 | 375 mm                |
| Number of working hours:  | ca. 1.300 h           |
| total power requirement:  | 8.5 kW                |
| weight:                   | 6300 kg               |
| range L-W-H:              | 2830 x 1900 x 2500 mm |
|                           |                       |