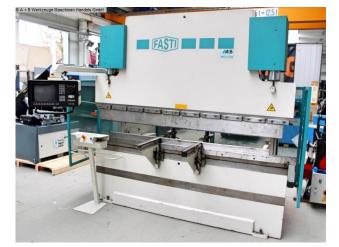

## FASTI 904-80-25 (1008-9308382)

Control type CNC

Machine no. 1008-9308382

**Make** FASTI

Location Ahaus

\*\* Machine from a vocational training center (Chamber of Crafts)

- \*\* good / well-maintained condition
- \*\* with only approx. 1.300 operating hours (!!)

## Furnishing:

- CNC electro-hydraulic press brake
- DELEM CNC control model DA 58
- \* Swivel control panel, front left
- \* 2D graphical programming & product display
- \* Tool & program library
- CNC axis control: Y1 Y2 X axis + motorized crowning
- electro-motorized & controlled backgauge
- \* with 2x manually movable stop fingers (R+Z axis)
- manual upper tool & lower tool clamping
- split upper and lower tools
- 2x stable, front support arms movable including mm scale

## Machine attributes

| pressure:                 | 80.0 t                |
|---------------------------|-----------------------|
| chamfer lenght:           | 2550 mm               |
| distance between columns: | 2060 mm               |
| ajustment speed:          | 90.0 mm/sec           |
| working feed:             | 10.0 mm/sec           |
| return speed:             | 90.0 mm/sec           |
| stroke:                   | 140 mm                |
| work height max .:        | 930 mm                |
| dayligth:                 | 375 mm                |
| Number of working hours:  | ca. 1.300 h           |
| total power requirement:  | 8.5 kW                |
| weight:                   | 6300 kg               |
| range L-W-H:              | 2830 x 1900 x 2500 mm |
|                           |                       |