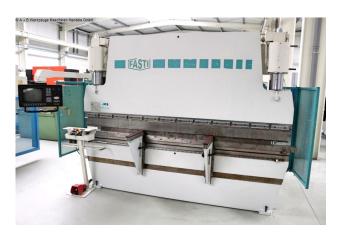

## FASTI 904-125/30 (1008-9308428)

Control type CNC

**Machine no.** 1008-9308428

Make FASTI

**Location**Ahaus

- \*\* From a maintenance workshop
- \*\* Good / well-maintained condition
- \*\* With only approx. 14.100 operating hours (!!)

## Equipment:

- CNC electro-hydraulic press brake
- DELEM CNC control model "DA 58"
- \* Swiveling control panel, front left
- \* 2D graphic programming & product display
- \* Tool & program library
- CNC-controlled axes:
- \* Y1+Y2 / X1+X2 / R1+R2 / Z1+Z2 / CNC crowning
- CNC electro-motorized backgauge (X axes)
- \* Stop system with 2x CNC-controlled gantries
- CNC electro-motorized height adjustment of the backgauge (R axes)
- CNC electro-motorized adjustment of the stop fingers (Z axes)
- Manual upper tool clamping
- Manual lower tool clamping
- Various split upper and lower tools

## **Machine attributes**

125 t pressure: chamfer lenght: 3050 mm distance between columns: 2550 mm ajustment speed: 90.0 mm/sec working feed: 10.0 mm/sec return speed: 75.0 mm/sec stroke: 140 mm dayligth: 375 mm column arm: 250 mm table width: 90.0 mm work height max.: ca. 950 mm Number of working hours: 14.100 h total power requirement: 13.5 kW weight: 8500 kg