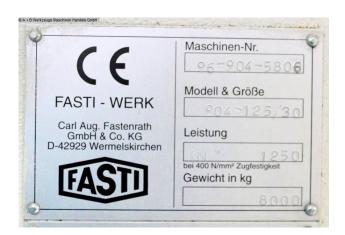

## FASTI 904-125/30 (1008-9308428)

Control type CNC

**Machine no.** 1008-9308428

Make FASTI

**Location**Ahaus

- \*\* From a maintenance workshop
- \*\* Good / well-maintained condition
- \*\* With only approx. 14.100 operating hours (!!)

## **Machine attributes**

125 t pressure: chamfer lenght: 3050 mm distance between columns: 2550 mm ajustment speed: 90.0 mm/sec working feed: 10.0 mm/sec return speed: 75.0 mm/sec stroke: 140 mm dayligth: 375 mm column arm: 250 mm table width: 90.0 mm work height max.: ca. 950 mm Number of working hours: 14.100 h total power requirement: 13.5 kW weight: 8500 kg