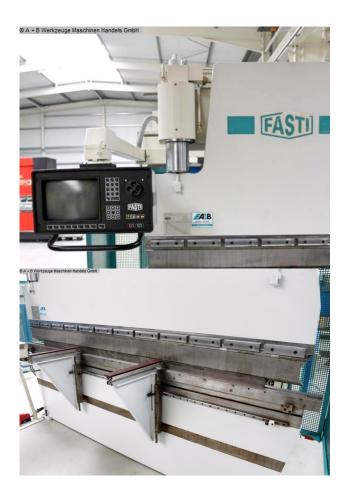

## FASTI 904-125/30 (1008-9308428)

Control type CNC

**Machine no.** 1008-9308428

Make FASTI

**Location**Ahaus

- \*\* From a maintenance workshop
- \*\* Good / well-maintained condition
- \*\* With only approx. 14.100 operating hours (!!)

## Equipment:

- CNC electro-hydraulic press brake
- DELEM CNC control model "DA 58"
- \* Swiveling control panel, front left
- \* 2D graphic programming & product display
- \* Tool & program library
- CNC-controlled axes:
- \* Y1+Y2 / X1+X2 / R1+R2 / Z1+Z2 / CNC crowning
- CNC electro-motorized backgauge (X axes)
- \* Stop system with 2x CNC-controlled gantries
- CNC electro-motorized height adjustment of the backgauge (R axes)
- CNC electro-motorized adjustment of the stop fingers (Z axes)
- Manual upper tool clamping
- Manual lower tool clamping
- Various split upper and lower tools

## **Machine attributes**

125 t pressure: chamfer lenght: 3050 mm distance between columns: 2550 mm ajustment speed: 90.0 mm/sec working feed: 10.0 mm/sec return speed: 75.0 mm/sec stroke: 140 mm dayligth: 375 mm column arm: 250 mm table width: 90.0 mm work height max.: ca. 950 mm Number of working hours: 14.100 h total power requirement: 13.5 kW weight: 8500 kg