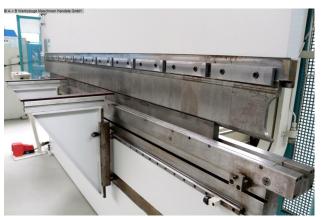

## Equipment:

- CNC electro-hydraulic press brake
- DELEM CNC control model "DA 58"
- \* Swiveling control panel, front left
- \* 2D graphic programming & product display
- \* Tool & program library
- CNC-controlled axes:
- \* Y1+Y2 / X1+X2 / R1+R2 / Z1+Z2 / CNC crowning
- CNC electro-motorized backgauge (X axes)
- \* Stop system with 2x CNC-controlled gantries
- CNC electro-motorized height adjustment of the backgauge (R axes)
- CNC electro-motorized adjustment of the stop fingers (Z axes)
- Manual upper tool clamping
- Manual lower tool clamping
- Various split upper and lower tools

- 2x stable, movable Front support arms
- 1x freely movable 2-hand/foot control
- Side guard (swinging doors)
- Rear guard (swinging door)
- Original operating instructions + control unit
- Manufacturer's CE declaration