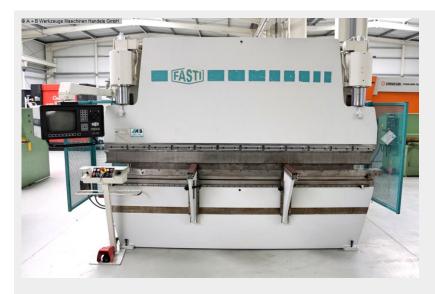

## FASTI 904-125/30 (1008-9308428)

Control type CNC

**Machine no.** 1008-9308428

Make FASTI

**Location**Ahaus

- \*\* From a maintenance workshop
- \*\* Good / well-maintained condition
- \*\* With only approx. 14.100 operating hours (!!)

## Equipment:

- CNC electro-hydraulic press brake
- DELEM CNC control model "DA 58"
- \* Swiveling control panel, front left
- \* 2D graphic programming & product display
- \* Tool & program library
- CNC-controlled axes:
- \* Y1+Y2 / X1+X2 / R1+R2 / Z1+Z2 / CNC crowning
- CNC electro-motorized backgauge (X axes)
- \* Stop system with 2x CNC-controlled gantries
- CNC electro-motorized height adjustment of the backgauge (R axes)
- CNC electro-motorized adjustment of the stop fingers (Z axes)
- Manual upper tool clamping
- Manual lower tool clamping
- Various split upper and lower tools

## **Machine attributes**

125 t pressure: chamfer lenght: 3050 mm distance between columns: 2550 mm ajustment speed: 90.0 mm/sec working feed: 10.0 mm/sec return speed: 75.0 mm/sec stroke: 140 mm dayligth: 375 mm column arm: 250 mm table width: 90.0 mm work height max.: ca. 950 mm Number of working hours: 14.100 h total power requirement: 13.5 kW weight: 8500 kg