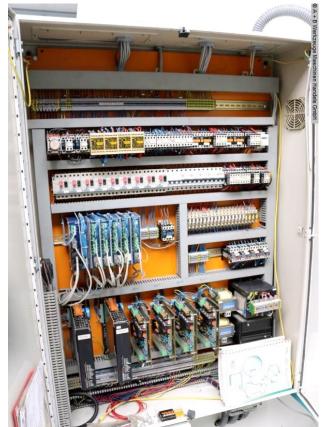

## Equipment:

- CNC electro-hydraulic press brake
- DELEM CNC control model "DA 58"
- \* Swiveling control panel, front left
- \* 2D graphic programming & product display
- \* Tool & program library
- CNC-controlled axes:
- \* Y1+Y2 / X1+X2 / R1+R2 / Z1+Z2 / CNC crowning
- CNC electro-motorized backgauge (X axes)
- \* Stop system with 2x CNC-controlled gantries
- CNC electro-motorized height adjustment of the backgauge (R axes)
- CNC electro-motorized adjustment of the stop fingers (Z axes)
- Manual upper tool clamping
- Manual lower tool clamping
- Various split upper and lower tools

- 2x stable, movable Front support arms
- 1x freely movable 2-hand/foot control
- Side guard (swinging doors)
- Rear guard (swinging door)
- Original operating instructions + control unit
- Manufacturer's CE declaration