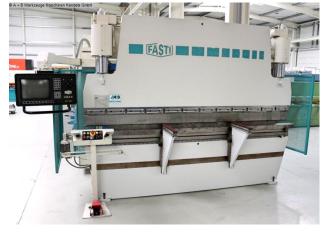

## FASTI 904-125/30 (1008-9308428)

Control type CNC

**Machine no.** 1008-9308428

Make FASTI

**Location**Ahaus

- \*\* From a maintenance workshop
- \*\* Good / well-maintained condition
- \*\* With only approx. 14.100 operating hours (!!)

## Equipment:

- CNC electro-hydraulic press brake
- DELEM CNC control model "DA 58"
- \* Swiveling control panel, front left
- \* 2D graphic programming & product display
- \* Tool & program library
- CNC-controlled axes:
- \* Y1+Y2 / X1+X2 / R1+R2 / Z1+Z2 / CNC crowning
- CNC electro-motorized backgauge (X axes)
- \* Stop system with 2x CNC-controlled gantries
- CNC electro-motorized height adjustment of the backgauge (R axes)
- CNC electro-motorized adjustment of the stop fingers (Z axes)
- Manual upper tool clamping
- Manual lower tool clamping
- Various split upper and lower tools

## **Machine attributes**

125 t pressure: chamfer lenght: 3050 mm distance between columns: 2550 mm ajustment speed: 90.0 mm/sec working feed: 10.0 mm/sec return speed: 75.0 mm/sec stroke: 140 mm dayligth: 375 mm column arm: 250 mm table width: 90.0 mm work height max.: ca. 950 mm Number of working hours: 14.100 h total power requirement: 13.5 kW weight: 8500 kg