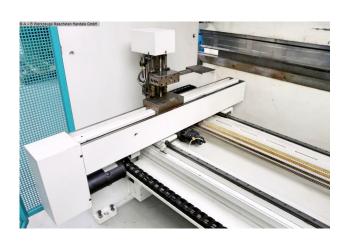

## Equipment:

- CNC electro-hydraulic press brake
- DELEM CNC control model "DA 58"
- \* Swiveling control panel, front left
- \* 2D graphic programming & product display
- \* Tool & program library
- CNC-controlled axes:
- \* Y1+Y2 / X1+X2 / R1+R2 / Z1+Z2 / CNC crowning
- CNC electro-motorized backgauge (X axes)
- \* Stop system with 2x CNC-controlled gantries
- CNC electro-motorized height adjustment of the backgauge (R axes)
- CNC electro-motorized adjustment of the stop fingers (Z axes)
- Manual upper tool clamping
- Manual lower tool clamping
- Various split upper and lower tools