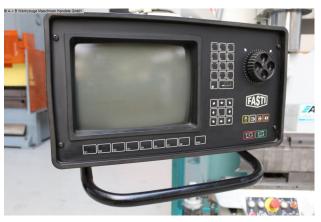

## Equipment:

- CNC electro-hydraulic press brake
- DELEM CNC control model "DA 58"
- \* Swiveling control panel, front left
- \* 2D graphic programming & product display
- \* Tool & program library
- CNC-controlled axes:
- \* Y1+Y2 / X1+X2 / R1+R2 / Z1+Z2 / CNC crowning
- CNC electro-motorized backgauge (X axes)
- \* Stop system with 2x CNC-controlled gantries
- CNC electro-motorized height adjustment of the backgauge (R axes)
- CNC electro-motorized adjustment of the stop fingers (Z axes)
- Manual upper tool clamping
- Manual lower tool clamping
- Various split upper and lower tools