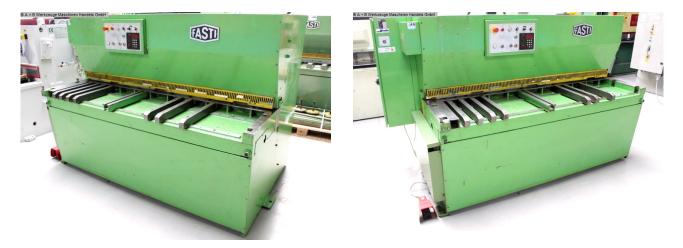

## FASTI 509-20/4 (1008-9325368)

Control type NC

**Construction year** 1990

Machine no. 1008-9325368

**Make** FASTI

Location Ahaus

- \*\* Machine from training workshop
- \*\* good / well-maintained condition (!!)

## Equipment:

- electro-hydraulic NC guillotine shears
- electro-motoric back stop
- \* with NC control unit (ELGO)
- electric cutting length limit
- manual cutting gap adjustment
- front support table including recessed grips
- 1x stable side stop, with scale and tilting cam
- 2x stable, front support arms
- 1x freely movable foot switch
- front finger guard
- rear sheet metal slide
- EMERGENCY STOP button at the front
- operating instructions
- \* Special accessories included:

## Machine attributes

| sheet width - max .:        | 2035 mm               |
|-----------------------------|-----------------------|
| plate thickness:            | 4.0 mm ST             |
| plate thickness:            | 2.5 mm VA             |
| plate thickness:            | 6.0 mm ALU            |
| number of strokes - loaded: | 20 Hübe/min           |
| cutting angle:              | 1.7 °                 |
| work height max .:          | 900 mm                |
| Control:                    | ELGO                  |
| total power requirement:    | 8.5 kW                |
| weight of the machine ca .: | 3100 kg               |
| range L-W-H:                | 2416 x 2250 x 1760 mm |

## Machine images

Rottweg 17 • D 48683 Ahaus Tel. (0 25 61) 93 84-0 Fax (0 25 61) 93 84 36 Internet: www.ab-maschinen.de E-Mail: info@ab-maschinen.de Schweißtechnik Lagereinrichtungen Industriebedarf Werksvertretungen Gebrauchtmaschinen