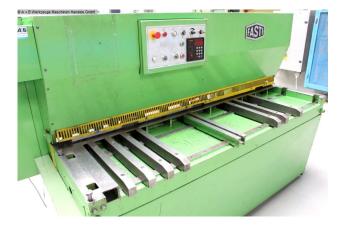

## FASTI 509-20/4 (1008-9325368)

Control type NC

**Construction year** 1990

Machine no. 1008-9325368

**Make** FASTI

Location Ahaus

- \*\* Machine from training workshop
- \*\* good / well-maintained condition (!!)

## Equipment:

- electro-hydraulic NC guillotine shears
- electro-motoric back stop
- \* with NC control unit (ELGO)
- electric cutting length limit
- manual cutting gap adjustment
- front support table including recessed grips
- 1x stable side stop, with scale and tilting cam
- 2x stable, front support arms
- 1x freely movable foot switch
- front finger guard
- rear sheet metal slide
- EMERGENCY STOP button at the front
- operating instructions
- \* Special accessories included:

## Machine attributes

| sheet width - max .:        | 2035 mm               |
|-----------------------------|-----------------------|
| plate thickness:            | 4.0 mm ST             |
| plate thickness:            | 2.5 mm VA             |
| plate thickness:            | 6.0 mm ALU            |
| number of strokes - loaded: | 20 Hübe/min           |
| cutting angle:              | 1.7 °                 |
| work height max .:          | 900 mm                |
| Control:                    | ELGO                  |
| total power requirement:    | 8.5 kW                |
| weight of the machine ca .: | 3100 kg               |
| range L-W-H:                | 2416 x 2250 x 1760 mm |

## Machine images

Rottweg 17 • D 48683 Ahaus Tel. (0 25 61) 93 84-0 Fax (0 25 61) 93 84 36 Internet: www.ab-maschinen.de E-Mail: info@ab-maschinen.de Schweißtechnik Lagereinrichtungen Industriebedarf Werksvertretungen Gebrauchtmaschinen