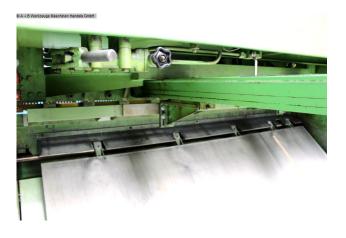

## Equipment:

- electro-hydraulic NC guillotine shears
- electro-motoric back stop
- \* with NC control unit (ELGO)
- electric cutting length limit
- manual cutting gap adjustment
- front support table including recessed grips
- 1x stable side stop, with scale and tilting cam
- 2x stable, front support arms
- 1x freely movable foot switch
- front finger guard
- rear sheet metal slide
- EMERGENCY STOP button at the front
- operating instructions
- \* Special accessories included:

## Machine attributes

| sheet width - max .:        | 2035 mm               |
|-----------------------------|-----------------------|
| plate thickness:            | 4.0 mm ST             |
| plate thickness:            | 2.5 mm VA             |
| plate thickness:            | 6.0 mm ALU            |
| number of strokes - loaded: | 20 Hübe/min           |
| cutting angle:              | 1.7 °                 |
| work height max .:          | 900 mm                |
| Control:                    | ELGO                  |
| total power requirement:    | 8.5 kW                |
| weight of the machine ca .: | 3100 kg               |
| range L-W-H:                | 2416 x 2250 x 1760 mm |

## Machine images

Rottweg 17 • D 48683 Ahaus Tel. (0 25 61) 93 84-0 Fax (0 25 61) 93 84 36 Internet: www.ab-maschinen.de E-Mail: info@ab-maschinen.de Schweißtechnik Lagereinrichtungen Industriebedarf Werksvertretungen Gebrauchtmaschinen