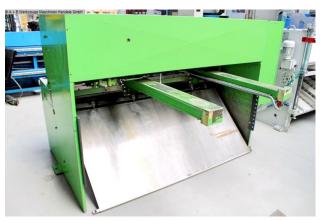

## Equipment:

- electro-hydraulic NC guillotine shears
- electro-motoric back stop
- \* with NC control unit (ELGO)
- electric cutting length limit
- manual cutting gap adjustment
- front support table including recessed grips
- 1x stable side stop, with scale and tilting cam
- 2x stable, front support arms
- 1x freely movable foot switch
- front finger guard
- rear sheet metal slide
- EMERGENCY STOP button at the front
- operating instructions
- \* Special accessories included:

## Machine images

Rottweg 17 • D 48683 Ahaus Tel. (0 25 61) 93 84-0 Fax (0 25 61) 93 84 36 Internet: www.ab-maschinen.de E-Mail: info@ab-maschinen.de Schweißtechnik Lagereinrichtungen Industriebedarf Werksvertretungen Gebrauchtmaschinen