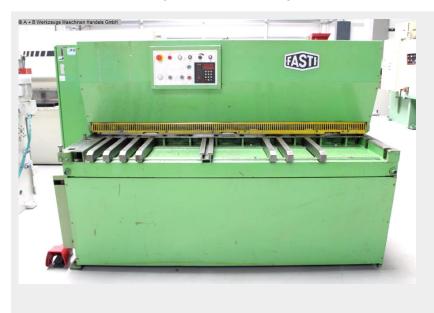

## FASTI 509-20/4 (1008-9325368)

Control type NC

**Construction year** 1990

Machine no. 1008-9325368

**Make** FASTI

Location Ahaus

- \*\* Machine from training workshop
- \*\* good / well-maintained condition (!!)

## Equipment:

- electro-hydraulic NC guillotine shears
- electro-motoric back stop
- \* with NC control unit (ELGO)
- electric cutting length limit
- manual cutting gap adjustment
- front support table including recessed grips
- 1x stable side stop, with scale and tilting cam
- 2x stable, front support arms
- 1x freely movable foot switch
- front finger guard
- rear sheet metal slide
- EMERGENCY STOP button at the front
- operating instructions
- \* Special accessories included:

## Machine attributes

| sheet width - max .:        | 2035 mm               |
|-----------------------------|-----------------------|
| plate thickness:            | 4.0 mm ST             |
| plate thickness:            | 2.5 mm VA             |
| plate thickness:            | 6.0 mm ALU            |
| number of strokes - loaded: | 20 Hübe/min           |
| cutting angle:              | 1.7 °                 |
| work height max .:          | 900 mm                |
| Control:                    | ELGO                  |
| total power requirement:    | 8.5 kW                |
| weight of the machine ca .: | 3100 kg               |
| range L-W-H:                | 2416 x 2250 x 1760 mm |

## Machine images

Rottweg 17 • D 48683 Ahaus Tel. (0 25 61) 93 84-0 Fax (0 25 61) 93 84 36 Internet: www.ab-maschinen.de E-Mail: info@ab-maschinen.de Schweißtechnik Lagereinrichtungen Industriebedarf Werksvertretungen Gebrauchtmaschinen