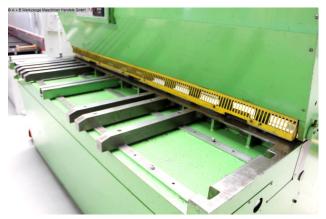

## Equipment:

- electro-hydraulic NC guillotine shears
- electro-motoric back stop
- \* with NC control unit (ELGO)
- electric cutting length limit
- manual cutting gap adjustment
- front support table including recessed grips
- 1x stable side stop, with scale and tilting cam
- 2x stable, front support arms
- 1x freely movable foot switch
- front finger guard
- rear sheet metal slide
- EMERGENCY STOP button at the front
- operating instructions
- \* Special accessories included:

## Machine images

Rottweg 17 • D 48683 Ahaus Tel. (0 25 61) 93 84-0 Fax (0 25 61) 93 84 36 Internet: www.ab-maschinen.de E-Mail: info@ab-maschinen.de Schweißtechnik Lagereinrichtungen Industriebedarf Werksvertretungen Gebrauchtmaschinen