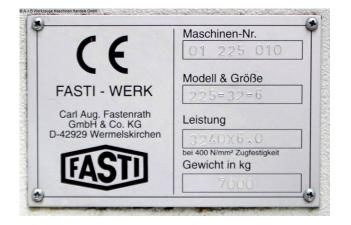

## FASTI 225-32/6.0 (1008-9355215)

Control type CNC

**Construction year** 2001

Machine no. 1008-9355215

**Make** FASTI

Location Ahaus

Equipment:

- CNC bending machine with electro-hydraulic drive
- FASTI/DELEM CNC control, with external screen ("FM 200")
- \* graphical representation of the product
- \* product library
- \* tool library
- \* swiveling control unit, front right
- machine stand in welded steel construction
- 1x split upper tool/pointed rail
- \* including electro-hydraulic tool clamp
- \* split REHFUß upper tool .. height 180 mm
- 1x split bending rail .. width 30.0 mm, with manual clamping
- CNC electro-motor-controlled back stop
- \* with rear sheet support surface with ball rollers
- CNC motor-driven lower beam adjustment
- manual crowning of the bending beam
- 1x freely movable double foot switch
- 1x freely movable foot switch
- 2x EMERGENCY STOP buttons

## Machine attributes

| 3240 mm               |
|-----------------------|
| 6.0 mm                |
| 4.0 mm                |
| 350 mm                |
| ca. 1250 mm           |
| FM 200                |
| 150 °                 |
| 925 mm                |
| 70.0 mm/sek           |
| 80.0 mm               |
| 80.0 mm               |
| 9.0 kW                |
| 7000 kg.              |
| 5350 x 2600 x 2650 mm |
|                       |