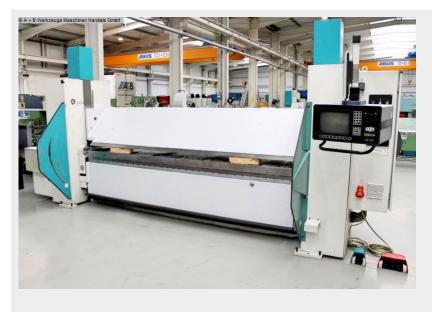

## FASTI 225-32/6.0 (1008-9355215)

Control type CNC

**Construction year** 2001

Machine no. 1008-9355215

**Make** FASTI

Location Ahaus

Equipment:

- CNC bending machine with electro-hydraulic drive
- FASTI/DELEM CNC control, with external screen ("FM 200")
- \* graphical representation of the product
- \* product library
- \* tool library
- \* swiveling control unit, front right
- machine stand in welded steel construction
- 1x split upper tool/pointed rail
- \* including electro-hydraulic tool clamp
- \* split REHFUß upper tool .. height 180 mm
- 1x split bending rail .. width 30.0 mm, with manual clamping
- CNC electro-motor-controlled back stop
- \* with rear sheet support surface with ball rollers
- CNC motor-driven lower beam adjustment
- manual crowning of the bending beam
- 1x freely movable double foot switch
- 1x freely movable foot switch
- 2x EMERGENCY STOP buttons

## Machine attributes

| 3240 mm               |
|-----------------------|
| 6.0 mm                |
| 4.0 mm                |
| 350 mm                |
| ca. 1250 mm           |
| FM 200                |
| 150 °                 |
| 925 mm                |
| 70.0 mm/sek           |
| 80.0 mm               |
| 80.0 mm               |
| 9.0 kW                |
| 7000 kg.              |
| 5350 x 2600 x 2650 mm |
|                       |

## Machine images

Rottweg 17 • D 48683 Ahaus Tel. (0 25 61) 93 84-0 Fax (0 25 61) 93 84 36 Internet: www.ab-maschinen.de E-Mail: info@ab-maschinen.de Schweißtechnik Lagereinrichtungen Industriebedarf Werksvertretungen Gebrauchtmaschinen