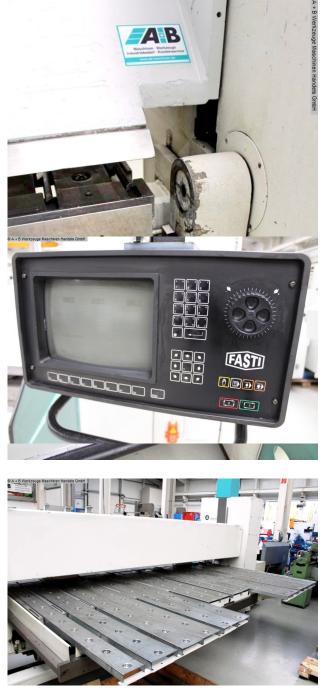

## FASTI 225-32/6.0 (1008-9355215)

Control type CNC

**Construction year** 2001

Machine no. 1008-9355215

**Make** FASTI

Location Ahaus

Equipment:

- CNC bending machine with electro-hydraulic drive
- FASTI/DELEM CNC control, with external screen ("FM 200")
- \* graphical representation of the product
- \* product library
- \* tool library
- \* swiveling control unit, front right
- machine stand in welded steel construction
- 1x split upper tool/pointed rail
- \* including electro-hydraulic tool clamp
- \* split REHFUß upper tool .. height 180 mm
- 1x split bending rail .. width 30.0 mm, with manual clamping
- CNC electro-motor-controlled back stop
- \* with rear sheet support surface with ball rollers
- CNC motor-driven lower beam adjustment
- manual crowning of the bending beam
- 1x freely movable double foot switch
- 1x freely movable foot switch
- 2x EMERGENCY STOP buttons

## Machine images

Rottweg 17 • D 48683 Ahaus Tel. (0 25 61) 93 84-0 Fax (0 25 61) 93 84 36 Internet: www.ab-maschinen.de E-Mail: info@ab-maschinen.de Schweißtechnik Lagereinrichtungen Industriebedarf Werksvertretungen Gebrauchtmaschinen