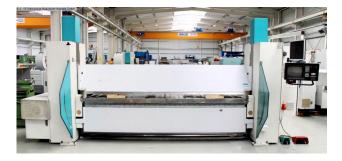

## FASTI 225-32/6.0 (1008-9355215)

Control type CNC

**Construction year** 2001

Machine no. 1008-9355215

**Make** FASTI

Location Ahaus

Equipment:

- CNC bending machine with electro-hydraulic drive
- FASTI/DELEM CNC control, with external screen ("FM 200")
- \* graphical representation of the product
- \* product library
- \* tool library
- \* swiveling control unit, front right
- machine stand in welded steel construction
- 1x split upper tool/pointed rail
- \* including electro-hydraulic tool clamp
- \* split REHFUß upper tool .. height 180 mm
- 1x split bending rail .. width 30.0 mm, with manual clamping
- CNC electro-motor-controlled back stop
- \* with rear sheet support surface with ball rollers
- CNC motor-driven lower beam adjustment
- manual crowning of the bending beam
- 1x freely movable double foot switch
- 1x freely movable foot switch
- 2x EMERGENCY STOP buttons

## Machine attributes

| 3240 mm               |
|-----------------------|
| 6.0 mm                |
| 4.0 mm                |
| 350 mm                |
| ca. 1250 mm           |
| FM 200                |
| 150 °                 |
| 925 mm                |
| 70.0 mm/sek           |
| 80.0 mm               |
| 80.0 mm               |
| 9.0 kW                |
| 7000 kg.              |
| 5350 x 2600 x 2650 mm |
|                       |

## Machine images

Rottweg 17 • D 48683 Ahaus Tel. (0 25 61) 93 84-0 Fax (0 25 61) 93 84 36 Internet: www.ab-maschinen.de E-Mail: info@ab-maschinen.de Schweißtechnik Lagereinrichtungen Industriebedarf Werksvertretungen Gebrauchtmaschinen