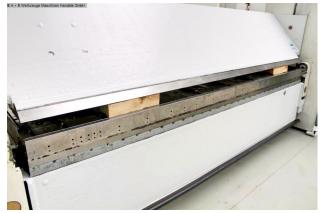

## FASTI 225-32/6.0 (1008-9355215)

Control type CNC

**Construction year** 2001

Machine no. 1008-9355215

**Make** FASTI

Location Ahaus

Equipment:

- CNC bending machine with electro-hydraulic drive
- FASTI/DELEM CNC control, with external screen ("FM 200")
- \* graphical representation of the product
- \* product library
- \* tool library
- \* swiveling control unit, front right
- machine stand in welded steel construction
- 1x split upper tool/pointed rail
- \* including electro-hydraulic tool clamp
- \* split REHFUß upper tool .. height 180 mm
- 1x split bending rail .. width 30.0 mm, with manual clamping
- CNC electro-motor-controlled back stop
- \* with rear sheet support surface with ball rollers
- CNC motor-driven lower beam adjustment
- manual crowning of the bending beam
- 1x freely movable double foot switch
- 1x freely movable foot switch
- 2x EMERGENCY STOP buttons

## Machine images

Rottweg 17 • D 48683 Ahaus Tel. (0 25 61) 93 84-0 Fax (0 25 61) 93 84 36 Internet: www.ab-maschinen.de E-Mail: info@ab-maschinen.de Schweißtechnik Lagereinrichtungen Industriebedarf Werksvertretungen Gebrauchtmaschinen