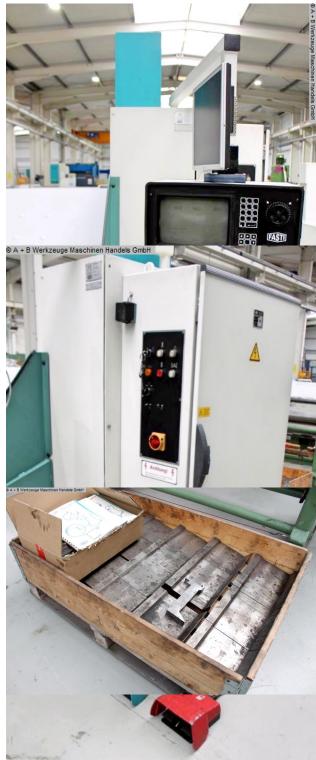

## FASTI 225-32/6.0 (1008-9355215)

Control type CNC

**Construction year** 2001

Machine no. 1008-9355215

**Make** FASTI

Location Ahaus

Equipment:

- CNC bending machine with electro-hydraulic drive
- FASTI/DELEM CNC control, with external screen ("FM 200")
- \* graphical representation of the product
- \* product library
- \* tool library
- \* swiveling control unit, front right
- machine stand in welded steel construction
- 1x split upper tool/pointed rail
- \* including electro-hydraulic tool clamp
- \* split REHFUß upper tool .. height 180 mm
- 1x split bending rail .. width 30.0 mm, with manual clamping
- CNC electro-motor-controlled back stop
- \* with rear sheet support surface with ball rollers
- CNC motor-driven lower beam adjustment
- manual crowning of the bending beam
- 1x freely movable double foot switch
- 1x freely movable foot switch
- 2x EMERGENCY STOP buttons

- original operating instructions + circuit diagram + control instructions

## Machine attributes

| 3240 mm               |
|-----------------------|
| 6.0 mm                |
| 4.0 mm                |
| 350 mm                |
| ca. 1250 mm           |
| FM 200                |
| 150 °                 |
| 925 mm                |
| 70.0 mm/sek           |
| 80.0 mm               |
| 80.0 mm               |
| 9.0 kW                |
| 7000 kg.              |
| 5350 x 2600 x 2650 mm |
|                       |