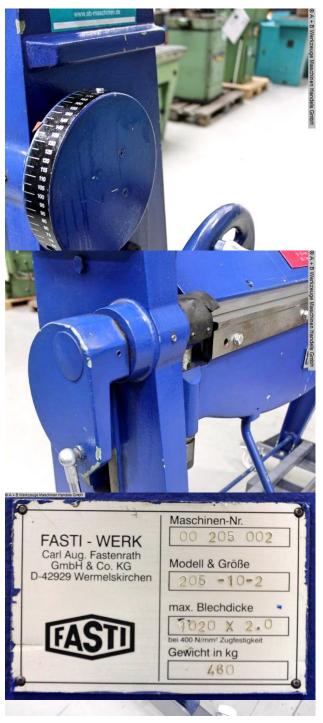

## Equipment:

- robust, manual swivel bending machine
- manual lifting via hand lever (including gas pressure damper)
- manual adjustment of the upper beam via side handwheel
- manual lower beam adjustment
- bending angle fixed stop, with analog angle display
- manual rear stop, adjustment from behind (handwheel)
- upper beam with large opening width .. 265 mm
- movable on rollers, including forklift pockets (homemade)

## Machine attributes

| sheet width:               | 1020 mm               |
|----------------------------|-----------------------|
| plate thickness:           | 2.00 mm ST            |
| plate thickness:           | 3.00 mm ALU           |
| thickness at "Niro-steel": | 1.00 mm               |
| distance between columns:  | 1100 mm               |
| daylight opening:          | 265 mm                |
| work height max .:         | 1075 mm               |
| bending angle max.:        | 180 °                 |
| Lower beam adjustment:     | 60.0 mm               |
| Bending beam adjustment:   | ca. 35.0 mm           |
| back stop - adjustable:    | max. 600 mm           |
| weight:                    | ca. 225 kg kg         |
| range L-W-H:               | 1750 x 1200 x 1550 mm |