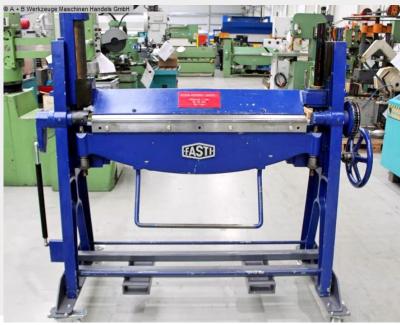

## FASTI 205-10-2 (1008-9355220)

Control type konventionell

**Machine no.** 1008-9355220

**Make** FASTI

Location Ahaus

\*\* good / well-maintained condition (!!)

## Equipment:

- robust, manual swivel bending machine
- manual lifting via hand lever (including gas pressure damper)
- manual adjustment of the upper beam via side handwheel
- manual lower beam adjustment
- bending angle fixed stop, with analog angle display
- manual rear stop, adjustment from behind (handwheel)
- upper beam with large opening width .. 265 mm
- movable on rollers, including forklift pockets (homemade)

## Machine attributes

| sheet width:               | 1020 mm               |
|----------------------------|-----------------------|
| plate thickness:           | 2.00 mm ST            |
| plate thickness:           | 3.00 mm ALU           |
| thickness at "Niro-steel": | 1.00 mm               |
| distance between columns:  | 1100 mm               |
| daylight opening:          | 265 mm                |
| work height max .:         | 1075 mm               |
| bending angle max.:        | 180 °                 |
| Lower beam adjustment:     | 60.0 mm               |
| Bending beam adjustment:   | ca. 35.0 mm           |
| back stop - adjustable:    | max. 600 mm           |
| weight:                    | ca. 225 kg kg         |
| range L-W-H:               | 1750 x 1200 x 1550 mm |