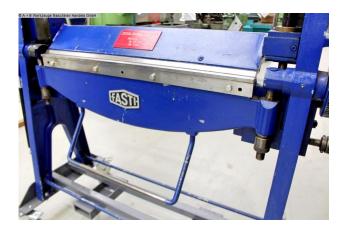

## Equipment:

- robust, manual swivel bending machine
- manual lifting via hand lever (including gas pressure damper)
- manual adjustment of the upper beam via side handwheel
- manual lower beam adjustment
- bending angle fixed stop, with analog angle display
- manual rear stop, adjustment from behind (handwheel)
- upper beam with large opening width .. 265 mm
- movable on rollers, including forklift pockets (homemade)

## Machine attributes

| sheet width:               | 1020 mm               |
|----------------------------|-----------------------|
| plate thickness:           | 2.00 mm ST            |
| plate thickness:           | 3.00 mm ALU           |
| thickness at "Niro-steel": | 1.00 mm               |
| distance between columns:  | 1100 mm               |
| daylight opening:          | 265 mm                |
| work height max .:         | 1075 mm               |
| bending angle max.:        | 180 °                 |
| Lower beam adjustment:     | 60.0 mm               |
| Bending beam adjustment:   | ca. 35.0 mm           |
| back stop - adjustable:    | max. 600 mm           |
| weight:                    | ca. 225 kg kg         |
| range L-W-H:               | 1750 x 1200 x 1550 mm |