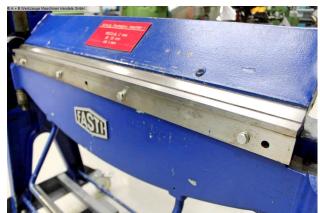

## Equipment:

- robust, manual swivel bending machine
- manual lifting via hand lever (including gas pressure damper)
- manual adjustment of the upper beam via side handwheel
- manual lower beam adjustment
- bending angle fixed stop, with analog angle display
- manual rear stop, adjustment from behind (handwheel)
- upper beam with large opening width .. 265 mm
- movable on rollers, including forklift pockets (homemade)

## Machine attributes

| sheet width:               | 1020 mm               |
|----------------------------|-----------------------|
| plate thickness:           | 2.00 mm ST            |
| plate thickness:           | 3.00 mm ALU           |
| thickness at "Niro-steel": | 1.00 mm               |
| distance between columns:  | 1100 mm               |
| daylight opening:          | 265 mm                |
| work height max .:         | 1075 mm               |
| bending angle max.:        | 180 °                 |
| Lower beam adjustment:     | 60.0 mm               |
| Bending beam adjustment:   | ca. 35.0 mm           |
| back stop - adjustable:    | max. 600 mm           |
| weight:                    | ca. 225 kg kg         |
| range L-W-H:               | 1750 x 1200 x 1550 mm |