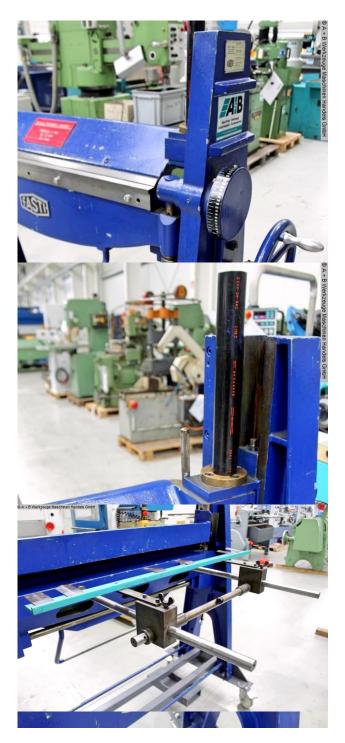

## Equipment:

- robust, manual swivel bending machine
- manual lifting via hand lever (including gas pressure damper)
- manual adjustment of the upper beam via side handwheel
- manual lower beam adjustment
- bending angle fixed stop, with analog angle display
- manual rear stop, adjustment from behind (handwheel)
- upper beam with large opening width .. 265 mm
- movable on rollers, including forklift pockets (homemade)

## Machine attributes

| sheet width:               | 1020 mm               |
|----------------------------|-----------------------|
| plate thickness:           | 2.00 mm ST            |
| plate thickness:           | 3.00 mm ALU           |
| thickness at "Niro-steel": | 1.00 mm               |
| distance between columns:  | 1100 mm               |
| daylight opening:          | 265 mm                |
| work height max .:         | 1075 mm               |
| bending angle max.:        | 180 °                 |
| Lower beam adjustment:     | 60.0 mm               |
| Bending beam adjustment:   | ca. 35.0 mm           |
| back stop - adjustable:    | max. 600 mm           |
| weight:                    | ca. 225 kg kg         |
| range L-W-H:               | 1750 x 1200 x 1550 mm |