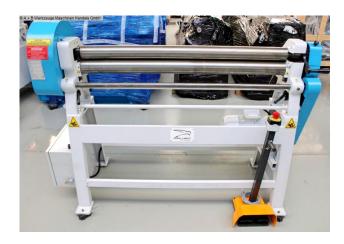

## FALKEN RST-M 1270 x 86 (1008-8405516)

Control type konventionell

**Construction year** 2022

**Machine no.** 1008-8405516

Make FALKEN

**Location** Ahaus

- \*\* Exhibition machine from 2022
- \*\* with only approx. 2x operating hours
- \*\* Condition as NEW
- \*\* Special price on request

## Equipment:

- motor-driven asymmetrical 3-roller round bending machine
- hardened rollers
- manual folding bearing for quick removal of the workpiece
- profile inlets in the rollers
- double foot switch for R/L running and emergency stop button
- conical bending device
- rear roller manually adjustable
- electric safety device

## **Machine attributes**

sheet width:

plate thickness:

2.5 mm

roll length:

1270 mm

roll diam. toproll:

86.0 mm

Rotating speeds:

12.0 mm/min.

engine output:

1.5 kW

weight:

490 kg

range L-W-H: 2200 x 700 x 1250 mm