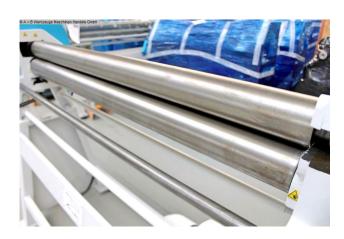

## Equipment:

- motor-driven asymmetrical 3-roller round bending machine
- hardened rollers
- manual folding bearing for quick removal of the workpiece
- profile inlets in the rollers
- double foot switch for R/L running and emergency stop button
- conical bending device
- rear roller manually adjustable
- electric safety device

## **Machine attributes**

sheet width:

plate thickness:

2.5 mm

roll length:

1270 mm

roll diam. toproll:

86.0 mm