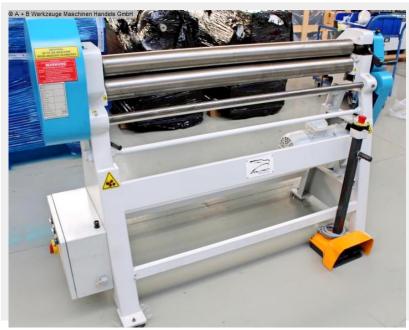

## FALKEN RST-M 1270 x 86 (1008-8405516)

Control type konventionell

**Construction year** 2022

**Machine no.** 1008-8405516

Make FALKEN

**Location** Ahaus

- \*\* Exhibition machine from 2022
- \*\* with only approx. 2x operating hours
- \*\* Condition as NEW
- \*\* Special price on request

## Equipment:

- motor-driven asymmetrical 3-roller round bending machine
- hardened rollers
- manual folding bearing for quick removal of the workpiece
- profile inlets in the rollers
- double foot switch for R/L running and emergency stop button
- conical bending device
- rear roller manually adjustable
- electric safety device

## **Machine attributes**

sheet width:

plate thickness:

2.5 mm

roll length:

1270 mm

roll diam. toproll:

86.0 mm

Rotating speeds:

12.0 mm/min.

engine output:

1.5 kW

weight:

490 kg

range L-W-H: 2200 x 700 x 1250 mm