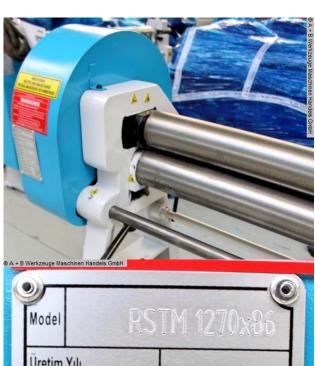

## FALKEN RST-M 1270 x 86 (1008-8405516)

Control type konventionell

**Construction year** 2022

**Machine no.** 1008-8405516

Make FALKEN

**Location** Ahaus

- \*\* Exhibition machine from 2022
- \*\* with only approx. 2x operating hours
- \*\* Condition as NEW
- \*\* Special price on request

| Model RS                                                            | IM 1270x86            |
|---------------------------------------------------------------------|-----------------------|
| Üretim Yılı<br>Production Year<br>Baujahr                           | 2022                  |
| Seri Numarası<br>Serial Number<br>Serien Nummer                     | 62803                 |
| Motor Gücü<br>Motor Power<br>Motor Leistung                         | 1,5 kw                |
| Voltaj ve Frekans<br>Voltage and Frequency<br>Spannung und Frequenz | 400 V<br>3 P<br>50 Hz |