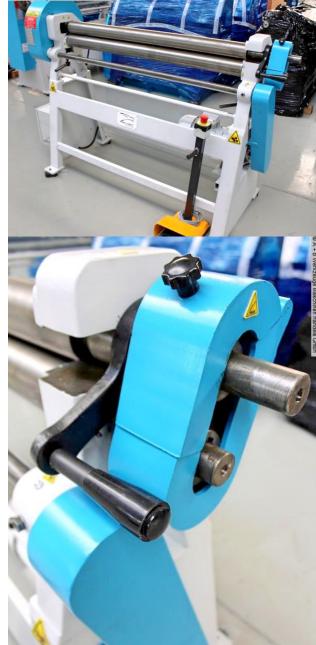

## Equipment:

- motor-driven asymmetrical 3-roller round bending machine
- hardened rollers
- manual folding bearing for quick removal of the workpiece
- profile inlets in the rollers
- double foot switch for R/L running and emergency stop button
- conical bending device
- rear roller manually adjustable
- electric safety device