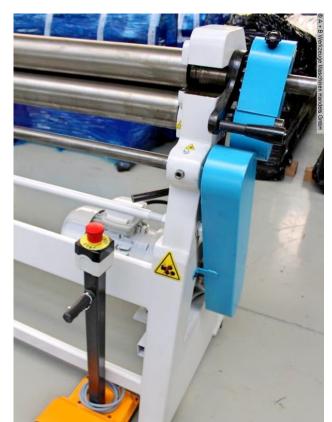

## Equipment:

- motor-driven asymmetrical 3-roller round bending machine
- hardened rollers
- manual folding bearing for quick removal of the workpiece
- profile inlets in the rollers
- double foot switch for R/L running and emergency stop button
- conical bending device
- rear roller manually adjustable
- electric safety device