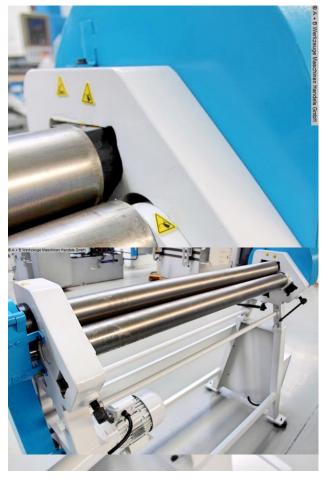

## Equipment:

- motor-driven asymmetrical 3-roller round bending machine
- hardened rollers
- manual folding bearing for quick removal of the workpiece
- profile inlets in the rollers
- double foot switch for R/L running and emergency stop button
- conical bending device
- rear roller manually adjustable
- electric safety device