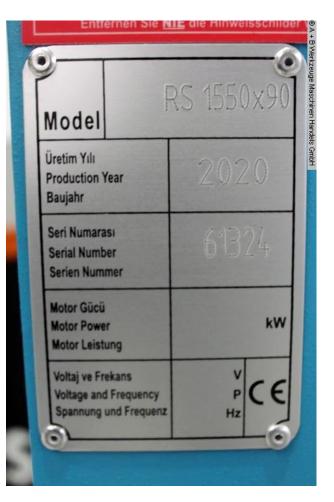

## FALKEN RS 1550 x 90 (1008-8405562)

Control type konventionell

**Construction year** 2020

Machine no. 1008-8405562

**Make** FALKEN

Location Ahaus

- \*\* Exhibition machine from 2020
- \*\* Condition as NEW
- \*\* Special price on request

## Machine attributes

| sheet width:        | 1550 mm              |
|---------------------|----------------------|
| plate thickness:    | 2.0 mm               |
| roll length:        | 1570 mm              |
| roll diam. toproll: | 90.0 mm              |
| engine output:      | manuell kW           |
| weight:             | 560 kg               |
| range L-W-H:        | 2580 x 700 x 1250 mm |