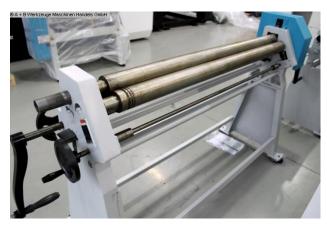

Equipment:

- manual asymmetrical 3-roller round bending machine
- with manual drive
- manual folding bearing
- manual delivery of the rear roller
- Bending rollers with profile grooves: 4/6/10 mm

## Machine attributes

| sheet width:        | 1550 mm              |
|---------------------|----------------------|
| plate thickness:    | 2.0 mm               |
| roll length:        | 1570 mm              |
| roll diam. toproll: | 90.0 mm              |
| engine output:      | manuell kW           |
| weight:             | 560 kg               |
| range L-W-H:        | 2580 x 700 x 1250 mm |