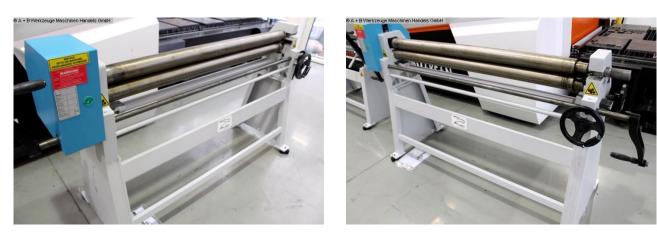

Equipment:

- manual asymmetrical 3-roller round bending machine
- with manual drive
- manual folding bearing
- manual delivery of the rear roller
- Bending rollers with profile grooves: 4/6/10 mm

## Machine attributes

| sheet width:        | 1550 mm              |
|---------------------|----------------------|
| plate thickness:    | 2.0 mm               |
| roll length:        | 1570 mm              |
| roll diam. toproll: | 90.0 mm              |
| engine output:      | manuell kW           |
| weight:             | 560 kg               |
| range L-W-H:        | 2580 x 700 x 1250 mm |