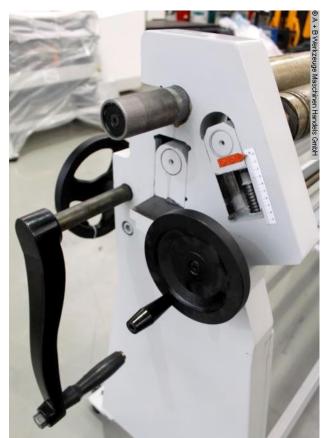

Equipment:

- manual asymmetrical 3-roller round bending machine
- with manual drive
- manual folding bearing
- manual delivery of the rear roller
- Bending rollers with profile grooves: 4/6/10 mm