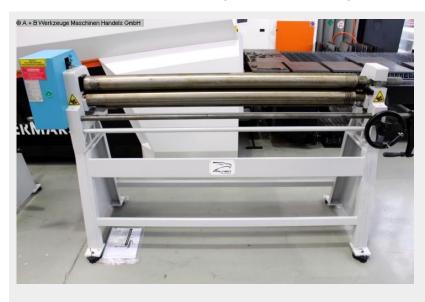

## FALKEN RS 1550 x 90 (1008-8405562)

Control type konventionell

**Construction year** 2020

Machine no. 1008-8405562

**Make** FALKEN

Location Ahaus

- \*\* Exhibition machine from 2020
- \*\* Condition as NEW
- \*\* Special price on request

Equipment:

- manual asymmetrical 3-roller round bending machine
- with manual drive
- manual folding bearing
- manual delivery of the rear roller
- Bending rollers with profile grooves: 4/6/10 mm

## Machine attributes

| sheet width:        | 1550 mm              |
|---------------------|----------------------|
| plate thickness:    | 2.0 mm               |
| roll length:        | 1570 mm              |
| roll diam. toproll: | 90.0 mm              |
| engine output:      | manuell kW           |
| weight:             | 560 kg               |
| range L-W-H:        | 2580 x 700 x 1250 mm |