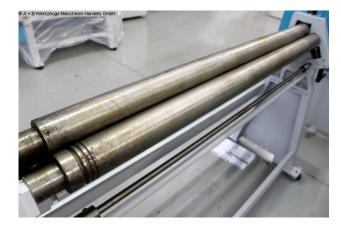

Equipment:

- manual asymmetrical 3-roller round bending machine
- with manual drive
- manual folding bearing
- manual delivery of the rear roller
- Bending rollers with profile grooves: 4/6/10 mm

## Machine attributes

| sheet width:        | 1550 mm              |
|---------------------|----------------------|
| plate thickness:    | 2.0 mm               |
| roll length:        | 1570 mm              |
| roll diam. toproll: | 90.0 mm              |
| engine output:      | manuell kW           |
| weight:             | 560 kg               |
| range L-W-H:        | 2580 x 700 x 1250 mm |