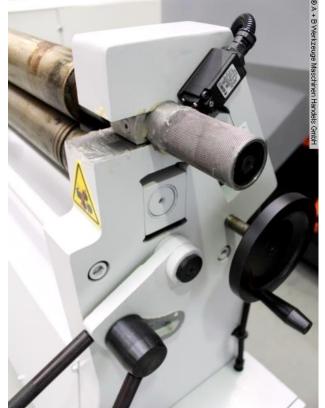

Equipment:

- motor-driven asymmetrical 3-roller round bending machine
- hardened rollers
- manual folding bearing for quick removal of the workpiece
- profile inlets in the rollers
- double foot switch for R/L running and emergency stop button
- conical bending device
- rear roller manually adjustable
- electric safety device

## Machine attributes

| sheet width:        | 1270 mm              |
|---------------------|----------------------|
| plate thickness:    | 2.5 mm               |
| roll length:        | 1290 mm              |
| roll diam. toproll: | 90.0 mm              |
| bending speed:      | 6.0 m/min            |
| engine output:      | 1.1 kW               |
| weight:             | 520 kg               |
| range L-W-H:        | 2130 x 700 x 1200 mm |