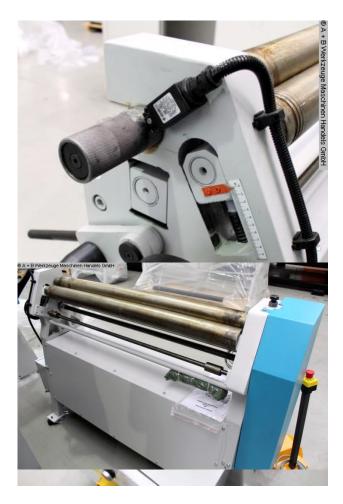

## FALKEN RM 1270 x 90 MOT (1008-8405518)

Control type konventionell

Construction year 2020

**Machine no.** 1008-8405518

**Make** FALKEN

Location Ahaus

- \*\* Exhibition machine from 2020
- \*\* with only approx. 2x operating hours
- \*\* Condition as NEW
- \*\* Special price on request

Equipment:

- motor-driven asymmetrical 3-roller round bending machine
- hardened rollers
- manual folding bearing for quick removal of the workpiece
- profile inlets in the rollers
- double foot switch for R/L running and emergency stop button
- conical bending device
- rear roller manually adjustable
- electric safety device

## Machine attributes

| sheet width:        | 1270 mm              |
|---------------------|----------------------|
| plate thickness:    | 2.5 mm               |
| roll length:        | 1290 mm              |
| roll diam. toproll: | 90.0 mm              |
| bending speed:      | 6.0 m/min            |
| engine output:      | 1.1 kW               |
| weight:             | 520 kg               |
| range L-W-H:        | 2130 x 700 x 1200 mm |