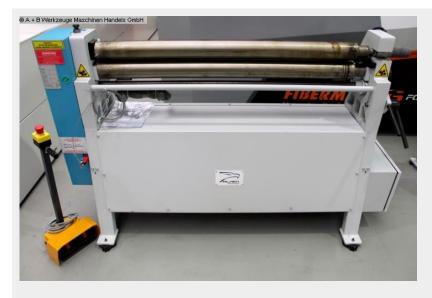

## FALKEN RM 1270 x 90 MOT (1008-8405518)

Control type konventionell

Construction year 2020

**Machine no.** 1008-8405518

**Make** FALKEN

Location Ahaus

- \*\* Exhibition machine from 2020
- \*\* with only approx. 2x operating hours
- \*\* Condition as NEW
- \*\* Special price on request

Equipment:

- motor-driven asymmetrical 3-roller round bending machine
- hardened rollers
- manual folding bearing for quick removal of the workpiece
- profile inlets in the rollers
- double foot switch for R/L running and emergency stop button
- conical bending device
- rear roller manually adjustable
- electric safety device

## Machine attributes

| sheet width:        | 1270 mm              |
|---------------------|----------------------|
| plate thickness:    | 2.5 mm               |
| roll length:        | 1290 mm              |
| roll diam. toproll: | 90.0 mm              |
| bending speed:      | 6.0 m/min            |
| engine output:      | 1.1 kW               |
| weight:             | 520 kg               |
| range L-W-H:        | 2130 x 700 x 1200 mm |