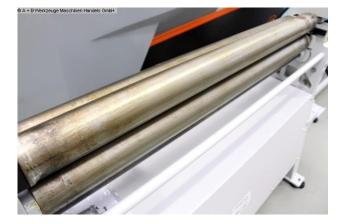

Equipment:

- motor-driven asymmetrical 3-roller round bending machine
- hardened rollers
- manual folding bearing for quick removal of the workpiece
- profile inlets in the rollers
- double foot switch for R/L running and emergency stop button
- conical bending device
- rear roller manually adjustable
- electric safety device

## Machine attributes

| sheet width:        | 1270 mm              |
|---------------------|----------------------|
| plate thickness:    | 2.5 mm               |
| roll length:        | 1290 mm              |
| roll diam. toproll: | 90.0 mm              |
| bending speed:      | 6.0 m/min            |
| engine output:      | 1.1 kW               |
| weight:             | 520 kg               |
| range L-W-H:        | 2130 x 700 x 1200 mm |