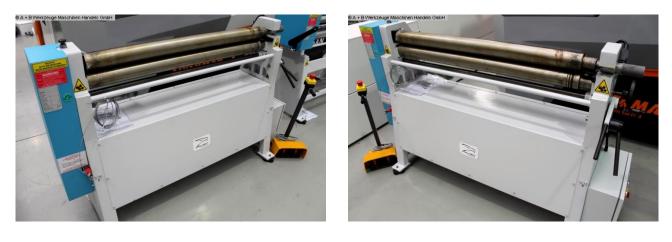

## FALKEN RM 1270 x 90 MOT (1008-8405518)

Control type konventionell

Construction year 2020

**Machine no.** 1008-8405518

**Make** FALKEN

Location Ahaus

- \*\* Exhibition machine from 2020
- \*\* with only approx. 2x operating hours
- \*\* Condition as NEW
- \*\* Special price on request

Equipment:

- motor-driven asymmetrical 3-roller round bending machine
- hardened rollers
- manual folding bearing for quick removal of the workpiece
- profile inlets in the rollers
- double foot switch for R/L running and emergency stop button
- conical bending device
- rear roller manually adjustable
- electric safety device

## Machine attributes

| sheet width:        | 1270 mm              |
|---------------------|----------------------|
| plate thickness:    | 2.5 mm               |
| roll length:        | 1290 mm              |
| roll diam. toproll: | 90.0 mm              |
| bending speed:      | 6.0 m/min            |
| engine output:      | 1.1 kW               |
| weight:             | 520 kg               |
| range L-W-H:        | 2130 x 700 x 1200 mm |