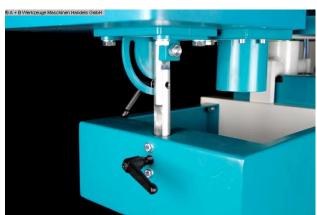

#### Furnishing:

- Horizontal belt grinder
- Small, flexible all-rounder
- Solid gray cast iron unit long-lasting, good grinding results
- Motorized belt oscillation approx. 10 mm
- Pneumatic belt tension
- Small table on the pulley for grinding radii and shapes
- The entire sanding belt can be used thanks to the height-adjustable work table
- Including angle and miter fence

#### Special equipment included:

- swiveling grinding unit 90 135 degrees
- Support table on the pulley

# **Machine images**

Rottweg 17 • D 48683 Ahaus Tel. (0 25 61) 93 84-0 Fax (0 25 61) 93 84 36 Internet: www.ab-maschinen.de E-Mail: info@ab-maschinen.de Schweißtechnik
Lagereinrichtungen
Industriebedarf
Werksvertretungen
Gebrauchtmaschinen