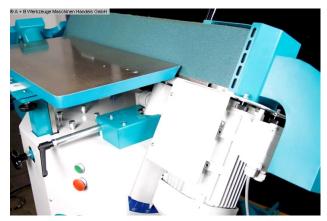

#### Furnishing:

- Horizontal belt grinder
- Small, flexible all-rounder
- Solid gray cast iron unit long-lasting, good grinding results
- Motorized belt oscillation approx. 10 mm
- Pneumatic belt tension
- Small table on the pulley for grinding radii and shapes
- The entire sanding belt can be used thanks to the height-adjustable work table
- Including angle and miter fence

#### Special equipment included:

- swiveling grinding unit 90 135 degrees
- Support table on the pulley