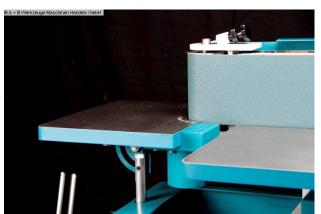

#### Furnishing:

- Horizontal belt grinder
- Small, flexible all-rounder
- Solid gray cast iron unit long-lasting, good grinding results
- Motorized belt oscillation approx. 10 mm
- Pneumatic belt tension
- Small table on the pulley for grinding radii and shapes
- The entire sanding belt can be used thanks to the height-adjustable work table
- Including angle and miter fence

#### Special equipment included:

- swiveling grinding unit 90 135 degrees
- Support table on the pulley

700 x 350 mm

engine output:

3.0 kW

weight:

250 kg

range L-W-H: 1300 x 800 x 1500 mm