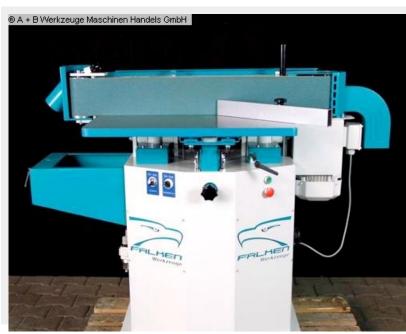

## FALKEN R1 150x2280 (1008-823822)

Control type konventionell

**Machine no.** 1008-823822

Make FALKEN

**Location** Ahaus

#### Furnishing:

- Horizontal belt grinder
- Small, flexible all-rounder
- Solid gray cast iron unit long-lasting, good grinding results
- Motorized belt oscillation approx. 10 mm
- Pneumatic belt tension
- Small table on the pulley for grinding radii and shapes
- The entire sanding belt can be used thanks to the height-adjustable work table
- Including angle and miter fence

#### Special equipment included:

- swiveling grinding unit 90 135 degrees
- Support table on the pulley

### **Machine attributes**

width of the strips:

band length:

revolutions per minute:

2880 U/min

roll diameter:

140 / 80 mm

table-size:

700 x 350 mm

engine output:

3.0 kW

weight:

250 kg

range L-W-H: 1300 x 800 x 1500 mm