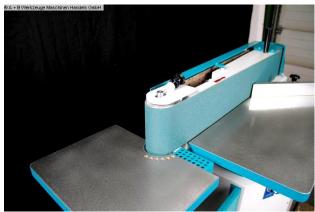

#### Furnishing:

- Horizontal belt grinder
- Small, flexible all-rounder
- Solid gray cast iron unit long-lasting, good grinding results
- Motorized belt oscillation approx. 10 mm
- Pneumatic belt tension
- Small table on the pulley for grinding radii and shapes
- The entire sanding belt can be used thanks to the height-adjustable work table
- Including angle and miter fence

#### Special equipment included:

- swiveling grinding unit 90 135 degrees
- Support table on the pulley

# **Machine images**

Rottweg 17 • D 48683 Ahaus Tel. (0 25 61) 93 84-0 Fax (0 25 61) 93 84 36 Internet: www.ab-maschinen.de E-Mail: info@ab-maschinen.de Schweißtechnik
Lagereinrichtungen
Industriebedarf
Werksvertretungen
Gebrauchtmaschinen