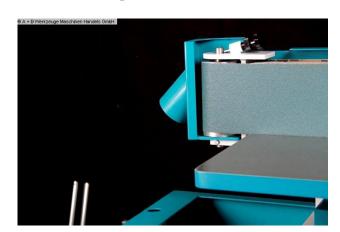

#### Furnishing:

- Horizontal belt grinder
- Small, flexible all-rounder
- Solid gray cast iron unit long-lasting, good grinding results
- Motorized belt oscillation approx. 10 mm
- Pneumatic belt tension
- Small table on the pulley for grinding radii and shapes
- The entire sanding belt can be used thanks to the height-adjustable work table
- Including angle and miter fence

#### Special equipment included:

- swiveling grinding unit 90 135 degrees
- Support table on the pulley