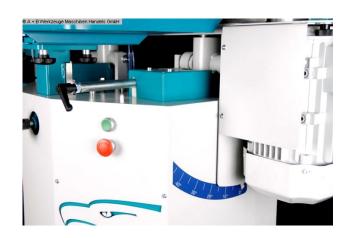

#### Furnishing:

- Horizontal belt grinder
- Small, flexible all-rounder
- Solid gray cast iron unit long-lasting, good grinding results
- Motorized belt oscillation approx. 10 mm
- Pneumatic belt tension
- Small table on the pulley for grinding radii and shapes
- The entire sanding belt can be used thanks to the height-adjustable work table
- Including angle and miter fence

#### Special equipment included:

- swiveling grinding unit 90 135 degrees
- Support table on the pulley

# **Machine images**

Rottweg 17 • D 48683 Ahaus Tel. (0 25 61) 93 84-0 Fax (0 25 61) 93 84 36 Internet: www.ab-maschinen.de E-Mail: info@ab-maschinen.de Schweißtechnik
Lagereinrichtungen
Industriebedarf
Werksvertretungen
Gebrauchtmaschinen