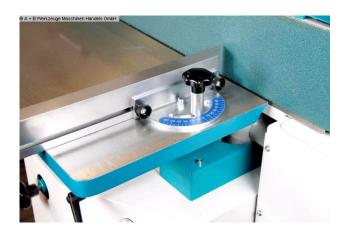

#### Furnishing:

- Horizontal belt grinder
- Small, flexible all-rounder
- Solid gray cast iron unit long-lasting, good grinding results
- Motorized belt oscillation approx. 10 mm
- Pneumatic belt tension
- Small table on the pulley for grinding radii and shapes
- The entire sanding belt can be used thanks to the height-adjustable work table
- Including angle and miter fence

#### Special equipment included:

- swiveling grinding unit 90 135 degrees
- Support table on the pulley