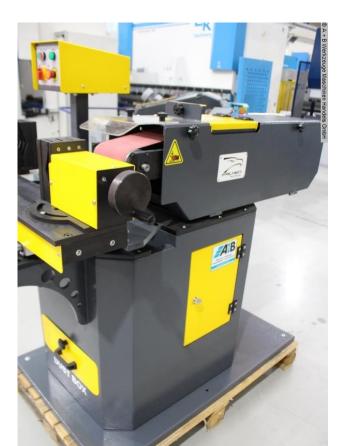

## Equipment:

- robust electro-motor pipe profile grinding machine
- enables notches up to an angle of 50°
- large-dimensioned surface grinding surface with protective cover
- 2x belt speeds
- control panel, front left including emergency stop button
- grinding belt can be replaced quickly and easily
- vice movement to the right left, forwards & backwards possible

- side grinding dust collection container

- horizontal & vertical grinding alignment possible
- 1x set of grinding rollers included in delivery (Ø 76-90-114 mm)
- $^{\ast}$  other dimensions optionally available for an additional charge