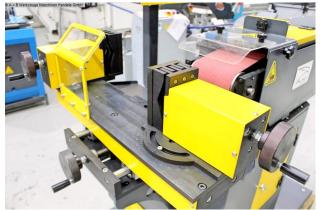

## Equipment:

- robust electro-motor pipe profile grinding machine
- enables notches up to an angle of 50°
- large-dimensioned surface grinding surface with protective cover
- 2x belt speeds
- control panel, front left including emergency stop button
- grinding belt can be replaced quickly and easily
- vice movement to the right left, forwards & backwards possible

- side grinding dust collection container

- horizontal & vertical grinding alignment possible
- 1x set of grinding rollers included in delivery (Ø 76-90-114 mm)
- $^{\ast}$  other dimensions optionally available for an additional charge

## Machine images

Rottweg 17 • D 48683 Ahaus Tel. (0 25 61) 93 84-0 Fax (0 25 61) 93 84 36 Internet: www.ab-maschinen.de E-Mail: info@ab-maschinen.de Schweißtechnik Lagereinrichtungen Industriebedarf Werksvertretungen Gebrauchtmaschinen