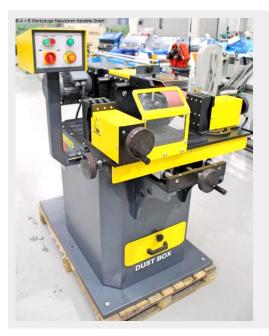

## FALKEN PN 38/140 (1008-8238998)

Control type konventionell

**Construction year** 2025

Machine no. 1008-8238998

**Make** FALKEN

Location Ahaus

\*\* Exhibition machine - like NEW

- \*\* not yet in use (!!)
- \*\* New price approx. 6.500 euros
- \*\* Special price on request

- Machine video - identical machine -

https://www.youtube.com/watch?v=LXP09NFTnlw&t=1s

The FALKEN PN 38/140 is a multifunctional grinding machine for grinding pipe and profile ends

## Machine images

Rottweg 17 • D 48683 Ahaus Tel. (0 25 61) 93 84-0 Fax (0 25 61) 93 84 36 Internet: www.ab-maschinen.de E-Mail: info@ab-maschinen.de Schweißtechnik Lagereinrichtungen Industriebedarf Werksvertretungen Gebrauchtmaschinen