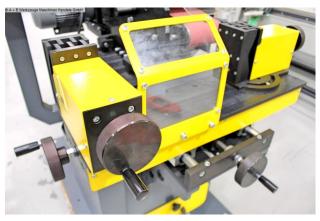

## Equipment:

- robust electro-motor pipe profile grinding machine
- enables notches up to an angle of 50°
- large-dimensioned surface grinding surface with protective cover
- 2x belt speeds
- control panel, front left including emergency stop button
- grinding belt can be replaced quickly and easily
- vice movement to the right left, forwards & backwards possible

- side grinding dust collection container

- horizontal & vertical grinding alignment possible
- 1x set of grinding rollers included in delivery (Ø 76-90-114 mm)
- $^{\ast}$  other dimensions optionally available for an additional charge

## Machine images

Rottweg 17 • D 48683 Ahaus Tel. (0 25 61) 93 84-0 Fax (0 25 61) 93 84 36 Internet: www.ab-maschinen.de E-Mail: info@ab-maschinen.de Schweißtechnik Lagereinrichtungen Industriebedarf Werksvertretungen Gebrauchtmaschinen