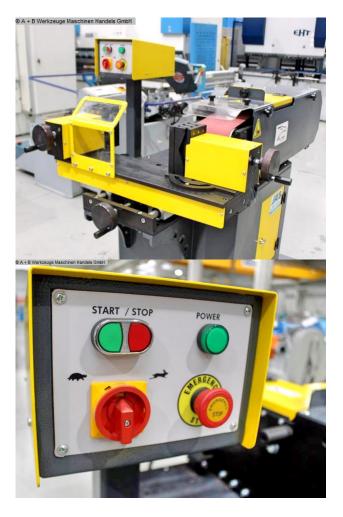

## Equipment:

- robust electro-motor pipe profile grinding machine
- enables notches up to an angle of 50°
- large-dimensioned surface grinding surface with protective cover
- 2x belt speeds
- control panel, front left including emergency stop button
- grinding belt can be replaced quickly and easily
- vice movement to the right left, forwards & backwards possible

## Machine images

Rottweg 17 • D 48683 Ahaus Tel. (0 25 61) 93 84-0 Fax (0 25 61) 93 84 36 Internet: www.ab-maschinen.de E-Mail: info@ab-maschinen.de Schweißtechnik Lagereinrichtungen Industriebedarf Werksvertretungen Gebrauchtmaschinen