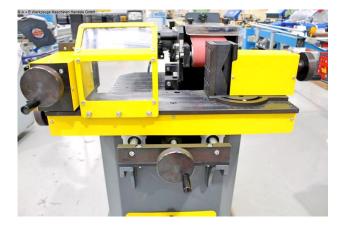

## FALKEN PN 38/140 (1008-8238998)

Control type konventionell

**Construction year** 2025

Machine no. 1008-8238998

**Make** FALKEN

Location Ahaus

\*\* Exhibition machine - like NEW

- \*\* not yet in use (!!)
- \*\* New price approx. 6.500 euros
- \*\* Special price on request

- Machine video - identical machine -

https://www.youtube.com/watch?v=LXP09NFTnlw&t=1s

The FALKEN PN 38/140 is a multifunctional grinding machine for grinding pipe and profile ends

## Equipment:

- robust electro-motor pipe profile grinding machine
- enables notches up to an angle of 50°
- large-dimensioned surface grinding surface with protective cover
- 2x belt speeds
- control panel, front left including emergency stop button
- grinding belt can be replaced quickly and easily
- vice movement to the right left, forwards & backwards possible

## Machine attributes

| width of the strips:        | 150 mm            |
|-----------------------------|-------------------|
| band length:                | 2000 mm           |
| band speed:                 | 1400 / 2800 U/min |
| tube diameter:              | 40 - 140 mm       |
| voltage:                    | 380 V             |
| total power requirement:    | 3.0 kW            |
| weight of the machine ca .: | 360 kg.           |