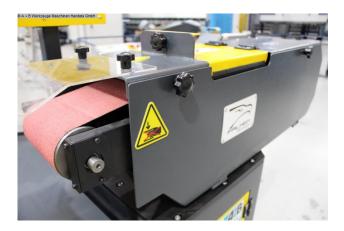

## Equipment:

- robust electro-motor pipe profile grinding machine
- enables notches up to an angle of 50°
- large-dimensioned surface grinding surface with protective cover
- 2x belt speeds
- control panel, front left including emergency stop button
- grinding belt can be replaced quickly and easily
- vice movement to the right left, forwards & backwards possible

- side grinding dust collection container

- horizontal & vertical grinding alignment possible
- 1x set of grinding rollers included in delivery (Ø 76-90-114 mm)
- $^{\ast}$  other dimensions optionally available for an additional charge