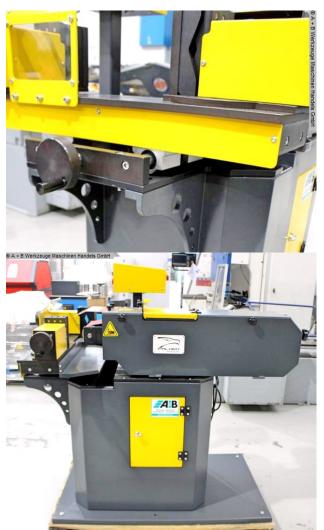

## Equipment:

- robust electro-motor pipe profile grinding machine
- enables notches up to an angle of 50°
- large-dimensioned surface grinding surface with protective cover
- 2x belt speeds
- control panel, front left including emergency stop button
- grinding belt can be replaced quickly and easily
- vice movement to the right left, forwards & backwards possible

- side grinding dust collection container

- horizontal & vertical grinding alignment possible
- 1x set of grinding rollers included in delivery (Ø 76-90-114 mm)
- $^{\ast}$  other dimensions optionally available for an additional charge