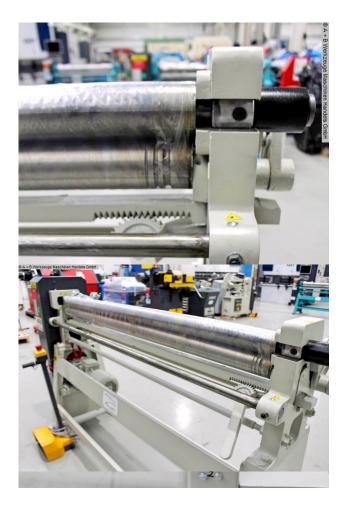

## Equipment:

- electro-motor-driven 3-roller round bending machine
- asymmetrical roller arrangement
- 2x driven rollers using a brake motor
- manual folding bearing for quick removal of the workpiece
- wire insertion grooves on the bottom and rear rollers
- double foot switch for R/L running including emergency stop button
- rear roller feed with ratchet lever
- electrical safety device

## **Machine attributes**

sheet width: 1550 mm
plate thickness: 1.2 mm
roll length: 1270 mm
roll diam. toproll: 75.0 mm
engine output: 1.5 kW
weight: 430 kg

range L-W-H: 2110 x 700 x 1160 mm