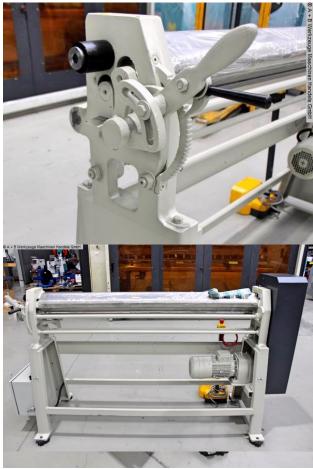

## Equipment:

- electro-motor-driven 3-roller round bending machine
- asymmetrical roller arrangement
- 2x driven rollers using a brake motor
- manual folding bearing for quick removal of the workpiece
- wire insertion grooves on the bottom and rear rollers
- double foot switch for R/L running including emergency stop button
- rear roller feed with ratchet lever
- electrical safety device

## **Machine attributes**

sheet width: 1550 mm
plate thickness: 1.2 mm
roll length: 1270 mm
roll diam. toproll: 75.0 mm
engine output: 1.5 kW
weight: 430 kg

range L-W-H: 2110 x 700 x 1160 mm