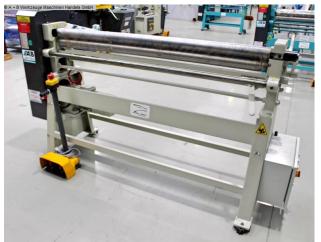

## FALKEN IR 1550 x 75 (1008-8405501)

Control type konventionell

Construction year 2025

Machine no. 1008-8405501

Make FALKEN

**Location** Ahaus

- \*\* Exhibition machine like NEW
- \*\* not yet in use (!!)
- \*\* Special price on request

## Equipment:

- electro-motor-driven 3-roller round bending machine
- asymmetrical roller arrangement
- 2x driven rollers using a brake motor
- manual folding bearing for quick removal of the workpiece
- wire insertion grooves on the bottom and rear rollers
- double foot switch for R/L running including emergency stop button
- rear roller feed with ratchet lever
- electrical safety device

## **Machine attributes**

sheet width: 1550 mm
plate thickness: 1.2 mm
roll length: 1270 mm
roll diam. toproll: 75.0 mm
engine output: 1.5 kW
weight: 430 kg

range L-W-H: 2110 x 700 x 1160 mm