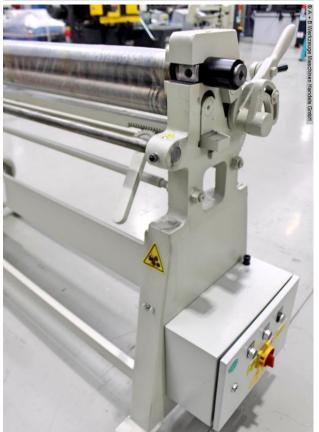

## FALKEN IR 1550 x 75 (1008-8405501)

Control type konventionell

Construction year 2025

Machine no. 1008-8405501

Make FALKEN

**Location** Ahaus

- \*\* Exhibition machine like NEW
- \*\* not yet in use (!!)
- \*\* Special price on request

## Equipment:

- electro-motor-driven 3-roller round bending machine
- asymmetrical roller arrangement
- 2x driven rollers using a brake motor
- manual folding bearing for quick removal of the workpiece
- wire insertion grooves on the bottom and rear rollers
- double foot switch for R/L running including emergency stop button
- rear roller feed with ratchet lever
- electrical safety device

## **Machine attributes**

sheet width: 1550 mm
plate thickness: 1.2 mm
roll length: 1270 mm
roll diam. toproll: 75.0 mm
engine output: 1.5 kW
weight: 430 kg

range L-W-H: 2110 x 700 x 1160 mm