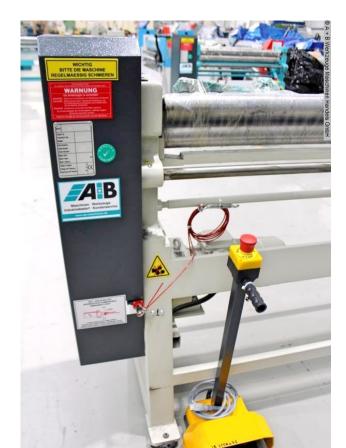

## Equipment:

- electro-motor-driven 3-roller round bending machine
- asymmetrical roller arrangement
- 2x driven rollers using a brake motor
- manual folding bearing for quick removal of the workpiece
- wire insertion grooves on the bottom and rear rollers
- double foot switch for R/L running including emergency stop button
- rear roller feed with ratchet lever
- electrical safety device