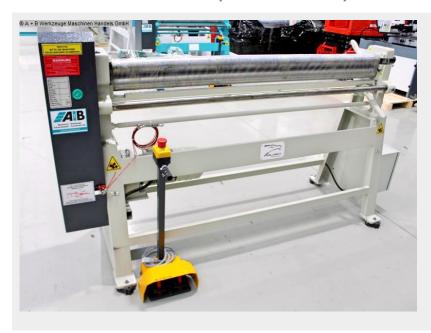

## FALKEN IR 1550 x 75 (1008-8405501)

Control type konventionell

Construction year 2025

Machine no. 1008-8405501

Make FALKEN

**Location** Ahaus

- \*\* Exhibition machine like NEW
- \*\* not yet in use (!!)
- \*\* Special price on request

## Equipment:

- electro-motor-driven 3-roller round bending machine
- asymmetrical roller arrangement
- 2x driven rollers using a brake motor
- manual folding bearing for quick removal of the workpiece
- wire insertion grooves on the bottom and rear rollers
- double foot switch for R/L running including emergency stop button
- rear roller feed with ratchet lever
- electrical safety device

## **Machine attributes**

sheet width: 1550 mm
plate thickness: 1.2 mm
roll length: 1270 mm
roll diam. toproll: 75.0 mm
engine output: 1.5 kW
weight: 430 kg

range L-W-H: 2110 x 700 x 1160 mm