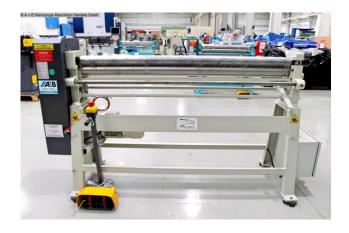

## FALKEN IR 1550 x 75 (1008-8405501)

Control type konventionell

Construction year 2025

Machine no. 1008-8405501

Make FALKEN

**Location** Ahaus

- \*\* Exhibition machine like NEW
- \*\* not yet in use (!!)
- \*\* Special price on request

## Equipment:

- electro-motor-driven 3-roller round bending machine
- asymmetrical roller arrangement
- 2x driven rollers using a brake motor
- manual folding bearing for quick removal of the workpiece
- wire insertion grooves on the bottom and rear rollers
- double foot switch for R/L running including emergency stop button
- rear roller feed with ratchet lever
- electrical safety device

## **Machine attributes**

sheet width: 1550 mm
plate thickness: 1.2 mm
roll length: 1270 mm
roll diam. toproll: 75.0 mm
engine output: 1.5 kW
weight: 430 kg

range L-W-H: 2110 x 700 x 1160 mm