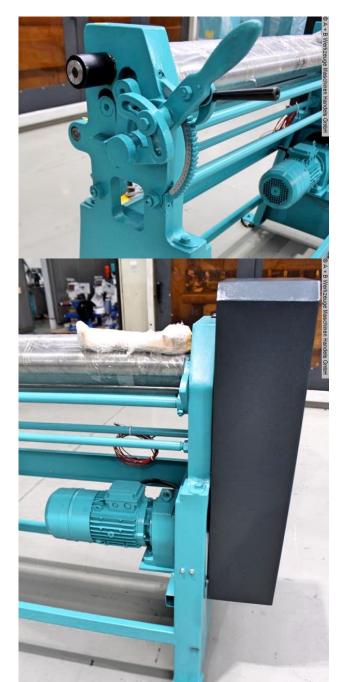

## Equipment:

- electro-motor-driven 3-roller round bending machine
- asymmetrical roller arrangement
- 2x driven rollers using a brake motor
- manual folding bearing for quick removal of the workpiece
- wire insertion grooves on the bottom and rear rollers
- double foot switch for R/L running including emergency stop button
- rear roller feed with ratchet lever
- electrical safety device

## **Machine attributes**

sheet width: 1250 mm
plate thickness: 1.5 mm
roll length: 1270 mm
roll diam. toproll: 75.0 mm
engine output: 1.5 kW
weight: 400 kg

range L-W-H: 1730 x 700 x 1160 mm