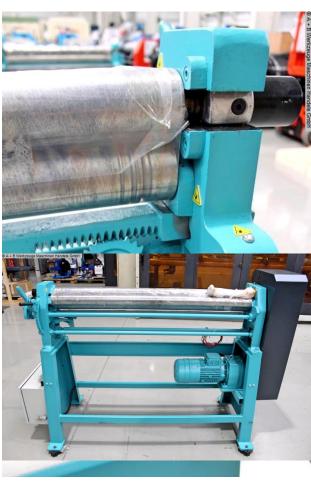

## Equipment:

- electro-motor-driven 3-roller round bending machine
- asymmetrical roller arrangement
- 2x driven rollers using a brake motor
- manual folding bearing for quick removal of the workpiece
- wire insertion grooves on the bottom and rear rollers
- double foot switch for R/L running including emergency stop button
- rear roller feed with ratchet lever
- electrical safety device

## **Machine attributes**

sheet width: 1250 mm
plate thickness: 1.5 mm
roll length: 1270 mm
roll diam. toproll: 75.0 mm
engine output: 1.5 kW
weight: 400 kg

range L-W-H: 1730 x 700 x 1160 mm