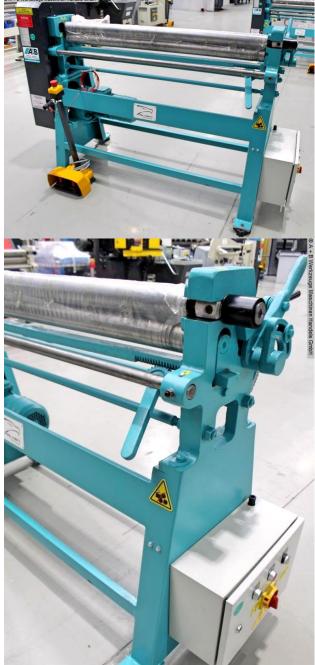

## Equipment:

- electro-motor-driven 3-roller round bending machine
- asymmetrical roller arrangement
- 2x driven rollers using a brake motor
- manual folding bearing for quick removal of the workpiece
- wire insertion grooves on the bottom and rear rollers
- double foot switch for R/L running including emergency stop button
- rear roller feed with ratchet lever
- electrical safety device