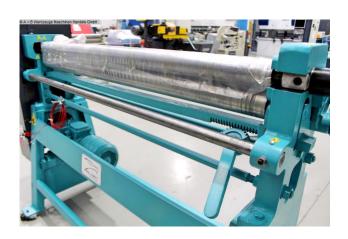

## FALKEN IR 1270 x 75 (1008-8405528)

Control type konventionell

Construction year 2025

**Machine no.** 1008-8405528

Make FALKEN

**Location** Ahaus

- \*\* Exhibition machine like NEW
- \*\* not yet in use (!!)
- \*\* Special price on request

## Equipment:

- electro-motor-driven 3-roller round bending machine
- asymmetrical roller arrangement
- 2x driven rollers using a brake motor
- manual folding bearing for quick removal of the workpiece
- wire insertion grooves on the bottom and rear rollers
- double foot switch for R/L running including emergency stop button
- rear roller feed with ratchet lever
- electrical safety device

## **Machine attributes**

sheet width: 1250 mm
plate thickness: 1.5 mm
roll length: 1270 mm
roll diam. toproll: 75.0 mm
engine output: 1.5 kW
weight: 400 kg

range L-W-H: 1730 x 700 x 1160 mm