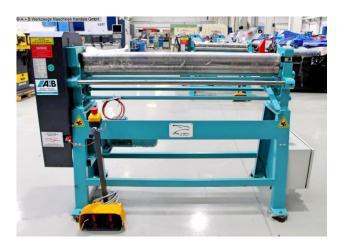

## FALKEN IR 1270 x 75 (1008-8405528)

Control type konventionell

Construction year 2025

**Machine no.** 1008-8405528

Make FALKEN

**Location** Ahaus

- \*\* Exhibition machine like NEW
- \*\* not yet in use (!!)
- \*\* Special price on request

## Equipment:

- electro-motor-driven 3-roller round bending machine
- asymmetrical roller arrangement
- 2x driven rollers using a brake motor
- manual folding bearing for quick removal of the workpiece
- wire insertion grooves on the bottom and rear rollers
- double foot switch for R/L running including emergency stop button
- rear roller feed with ratchet lever
- electrical safety device

## **Machine attributes**

sheet width: 1250 mm
plate thickness: 1.5 mm
roll length: 1270 mm
roll diam. toproll: 75.0 mm
engine output: 1.5 kW
weight: 400 kg

range L-W-H: 1730 x 700 x 1160 mm