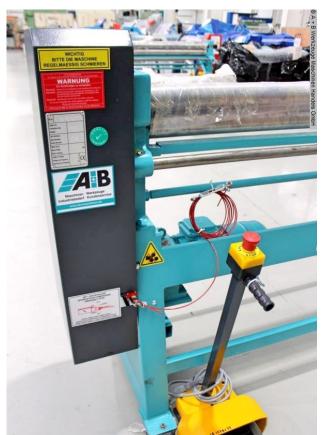

## Equipment:

- electro-motor-driven 3-roller round bending machine
- asymmetrical roller arrangement
- 2x driven rollers using a brake motor
- manual folding bearing for quick removal of the workpiece
- wire insertion grooves on the bottom and rear rollers
- double foot switch for R/L running including emergency stop button
- rear roller feed with ratchet lever
- electrical safety device