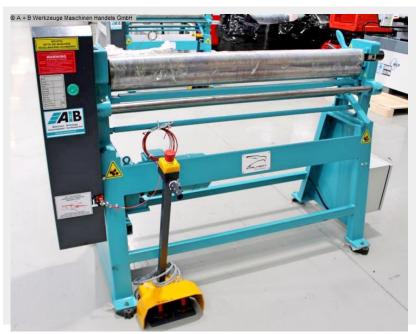

## FALKEN IR 1270 x 75 (1008-8405528)

Control type konventionell

Construction year 2025

**Machine no.** 1008-8405528

Make FALKEN

**Location** Ahaus

- \*\* Exhibition machine like NEW
- \*\* not yet in use (!!)
- \*\* Special price on request

## Equipment:

- electro-motor-driven 3-roller round bending machine
- asymmetrical roller arrangement
- 2x driven rollers using a brake motor
- manual folding bearing for quick removal of the workpiece
- wire insertion grooves on the bottom and rear rollers
- double foot switch for R/L running including emergency stop button
- rear roller feed with ratchet lever
- electrical safety device

## **Machine attributes**

sheet width: 1250 mm
plate thickness: 1.5 mm
roll length: 1270 mm
roll diam. toproll: 75.0 mm
engine output: 1.5 kW
weight: 400 kg

range L-W-H: 1730 x 700 x 1160 mm