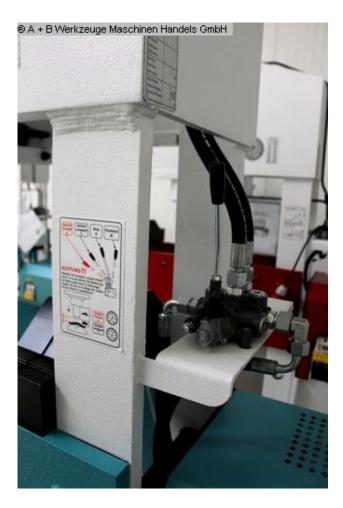

## Furnishing:

- Robust electro-hydraulic workshop press, with adjustable cylinder
- Ideal for aligning axles, shafts, etc., but also for pressing in and out of bolts, bearings, bushings and much more.
- Robust welded steel construction for high demands
- Table height adjustment via piston rod
- \* including round steel chain and 2x locking bolts
- \* Piston rod with metric socket
- 1x set of V-block prism supports
- Manometer for pressure display
- simply constructed hand control with:
- \* 1x delivery speed
- \* 1x working speed
- \* 1x retreat speed

- Piston can be stopped in any position
- Hydraulic tank mounted on the side
- Operation manual