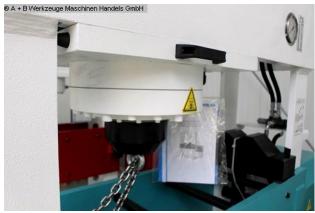

## Furnishing:

- Robust electro-hydraulic workshop press, with adjustable cylinder
- Ideal for aligning axles, shafts, etc., but also for pressing in and out of bolts, bearings, bushings and much more.
- Robust welded steel construction for high demands
- Table height adjustment via piston rod
- \* including round steel chain and 2x locking bolts
- \* Piston rod with metric socket
- 1x set of V-block prism supports
- Manometer for pressure display
- simply constructed hand control with:
- \* 1x delivery speed
- \* 1x working speed
- \* 1x retreat speed

## **Machine images**

Rottweg 17 • D 48683 Ahaus Tel. (0 25 61) 93 84-0 Fax (0 25 61) 93 84 36 Internet: www.ab-maschinen.de E-Mail: info@ab-maschinen.de Schweißtechnik
Lagereinrichtungen
Industriebedarf
Werksvertretungen
Gebrauchtmaschinen