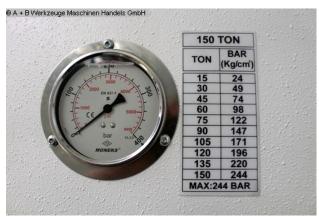

## Furnishing:

- Robust electro-hydraulic workshop press, with adjustable cylinder
- Ideal for aligning axles, shafts, etc., but also for pressing in and out of bolts, bearings, bushings and much more.
- Robust welded steel construction for high demands
- Table height adjustment via piston rod
- \* including round steel chain and 2x locking bolts
- \* Piston rod with metric socket
- 1x set of V-block prism supports
- Manometer for pressure display
- simply constructed hand control with:
- \* 1x delivery speed
- \* 1x working speed
- \* 1x retreat speed

## **Machine attributes**

pressure: 150 t stroke: 300 mm

table surface area: 1070 x 290 mm
column travel between the guideways: 1070 mm
ajustment speed: 9.0 mm/sec
working feed: 5.0 mm/sec
return speed: 10.0 mm/sec
engine output: 11.0 kW
weight of the machine ca.: 2070 kg.