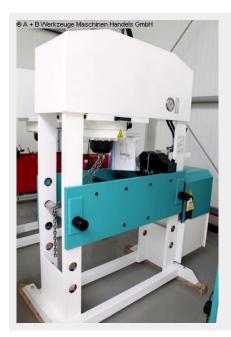

## FALKEN DPM-K 1070-150 (1008-8371069)

Control type konventionell

Construction year 2023

**Machine no.** 1008-8371069

Make FALKEN

**Location**Ahaus

- \*\* Display machine from 2023
- \*\* With only approximately 2 operating hours
- \*\* Like new condition
- \*\* Special price upon request

## Furnishing:

- Robust electro-hydraulic workshop press, with adjustable cylinder
- Ideal for aligning axles, shafts, etc., but also for pressing in and out of bolts, bearings, bushings and much more.
- Robust welded steel construction for high demands
- Table height adjustment via piston rod
- \* including round steel chain and 2x locking bolts
- \* Piston rod with metric socket
- 1x set of V-block prism supports
- Manometer for pressure display
- simply constructed hand control with:
- \* 1x delivery speed
- \* 1x working speed
- \* 1x retreat speed

## **Machine attributes**

pressure: 150 t stroke: 300 mm

table surface area: 1070 x 290 mm
column travel between the guideways: 1070 mm
ajustment speed: 9.0 mm/sec
working feed: 5.0 mm/sec
return speed: 10.0 mm/sec
engine output: 11.0 kW
weight of the machine ca.: 2070 kg.

## **Machine images**

Rottweg 17 • D 48683 Ahaus Tel. (0 25 61) 93 84-0 Fax (0 25 61) 93 84 36 Internet: www.ab-maschinen.de E-Mail: info@ab-maschinen.de Schweißtechnik
Lagereinrichtungen
Industriebedarf
Werksvertretungen
Gebrauchtmaschinen