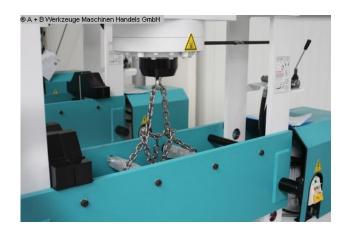

## Furnishing:

- Robust electro-hydraulic workshop press, with adjustable cylinder
- Ideal for aligning axles, shafts, etc., but also for pressing in and out of bolts, bearings, bushings and much more.
- Robust welded steel construction for high demands
- Table height adjustment via piston rod
- \* including round steel chain and 2x locking bolts
- \* Piston rod with metric socket
- 1x set of V-block prism supports
- Manometer for pressure display
- simply constructed hand control with:
- \* 1x delivery speed
- \* 1x working speed
- \* 1x retreat speed

## **Machine images**

Rottweg 17 • D 48683 Ahaus Tel. (0 25 61) 93 84-0 Fax (0 25 61) 93 84 36 Internet: www.ab-maschinen.de E-Mail: info@ab-maschinen.de Schweißtechnik
Lagereinrichtungen
Industriebedarf
Werksvertretungen
Gebrauchtmaschinen