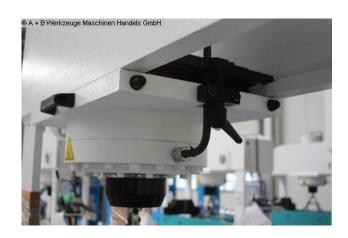

## Furnishing:

- Robust electro-hydraulic workshop press, with adjustable cylinder
- Ideal for aligning axles, shafts, etc., but also for pressing in and out of bolts, bearings, bushings and much more.
- Robust welded steel construction for high demands
- Table height adjustment via piston rod
- \* including round steel chain and 2x locking bolts
- \* Piston rod with metric socket
- 1x set of V-block prism supports
- Manometer for pressure display
- simply constructed hand control with:
- \* 1x delivery speed
- \* 1x working speed
- \* 1x retreat speed

- Piston can be stopped in any position
- Hydraulic tank mounted on the side
- Operation manual