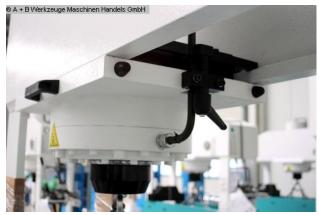

## Furnishing:

- Robust electro-hydraulic workshop press, with adjustable cylinder
- Ideal for aligning axles, shafts, etc., but also for pressing in and out of bolts, bearings, bushings and much more.
- Robust welded steel construction for high demands
- Table height adjustment via piston rod
- \* including round steel chain and 2x locking bolts
- \* Piston rod with metric socket
- 1x set of V-block prism supports
- Manometer for pressure display
- simply constructed hand control with:
- \* 1x delivery speed
- \* 1x working speed
- \* 1x retreat speed

- Piston can be stopped in any position
- Hydraulic tank mounted on the side
- Operation manual