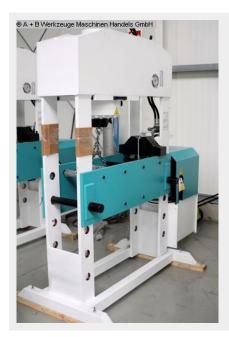

## FALKEN DPM-K 1070-100 (1008-8371065)

Control type konventionell

Construction year 2024

**Machine no.** 1008-8371065

Make FALKEN

**Location**Ahaus

- \*\* Display machine from 2024
- \*\* With only approximately 2 operating hours
- \*\* Like new condition
- \*\* Special price upon request

## Furnishing:

- Robust electro-hydraulic workshop press, with adjustable cylinder
- Ideal for aligning axles, shafts, etc., but also for pressing in and out of bolts, bearings, bushings and much more.
- Robust welded steel construction for high demands
- Table height adjustment via piston rod
- \* including round steel chain and 2x locking bolts
- \* Piston rod with metric socket
- 1x set of V-block prism supports
- Manometer for pressure display
- simply constructed hand control with:
- \* 1x delivery speed
- \* 1x working speed
- \* 1x retreat speed

## **Machine attributes**

pressure: 100 t stroke: 300 mm

1070 x 315 mm table surface area: column travel between the guideways: 1070 mm ajustment speed: 8.0 mm/sec working feed: 5.0 mm/sec return speed: 10.0 mm/sec oil volume: 90.0 I engine output: 5.5 kW weight of the machine ca.: 1870 kg.