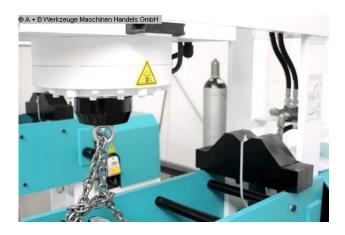

## Furnishing:

- Robust electro-hydraulic workshop press, with adjustable cylinder
- Ideal for aligning axles, shafts, etc., but also for pressing in and out of bolts, bearings, bushings and much more.
- Robust welded steel construction for high demands
- Table height adjustment via piston rod
- \* including round steel chain and 2x locking bolts
- \* Piston rod with metric socket
- 1x set of V-block prism supports
- Manometer for pressure display
- simply constructed hand control with:
- \* 1x delivery speed
- \* 1x working speed
- \* 1x retreat speed

- Piston can be stopped in any position
- Hydraulic tank mounted on the side
- Operation manual