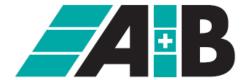

## Furnishing:

- Robust electro-hydraulic workshop press, with adjustable cylinder
- Ideal for aligning axles, shafts, etc., but also for pressing in and out of bolts, bearings, bushings and much more.
- Robust welded steel construction for high demands
- Table height adjustment via piston rod
- \* including round steel chain and 2x locking bolts
- \* Piston rod with metric socket
- 1x set of V-block prism supports
- Manometer for pressure display
- simply constructed hand control with:
- \* 1x delivery speed
- \* 1x working speed
- \* 1x retreat speed

- Piston can be stopped in any position
- Hydraulic tank mounted on the side
- Operation manual

## **Machine attributes**

pressure: 100 t stroke: 300 mm

1070 x 315 mm table surface area: column travel between the guideways: 1070 mm ajustment speed: 8.0 mm/sec working feed: 5.0 mm/sec return speed: 10.0 mm/sec oil volume: 90.0 I engine output: 5.5 kW weight of the machine ca.: 1870 kg.