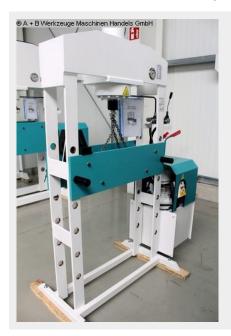

## FALKEN DPM 775/30 (1008-8371060)

Control type konventionell

Construction year 2023

**Machine no.** 1008-8371060

**Make** FALKEN

**Location** Ahaus

- \*\* Exhibition machine from 2023
- \*\* with only approximately 2 operating hours
- \*\* Condition as new
- \*\* Special price upon request

## Features:

- Robust electro-hydraulic workshop press with fixed cylinder
- Ideal for aligning axles, shafts, etc.,

but also for pressing in and out bolts, bearings, bushings, and much more.

- Robust welded steel construction for heavy-duty use
- Table height adjustment via piston rod
- \* Includes round steel chain and 2 locking pins
- \* Piston rod with metric mount
- 1 set of V-block prism supports
- Pressure gauge for pressure display
- Simple manual control with:
- \* 1 feed speed
- \* 1 working speed
- \* 1 retraction speed

- Piston can be stopped in any position
- Fixed hydraulic tank mounted on the side
- Operating instructions

## **Machine attributes**

30.0 t pressure: stroke: 200 mm 775 x 190 mm table surface area: column travel between the guideways: 775 mm ajustment speed: 7.5 mm/sec working feed: 5.0 mm/sec return speed: 10.0 mm/sec 3.0 kW engine output: weight of the machine ca.: 400 kg.

## **Machine images**

Rottweg 17 • D 48683 Ahaus Tel. (0 25 61) 93 84-0 Fax (0 25 61) 93 84 36 Internet: www.ab-maschinen.de E-Mail: info@ab-maschinen.de Schweißtechnik
Lagereinrichtungen
Industriebedarf
Werksvertretungen
Gebrauchtmaschinen