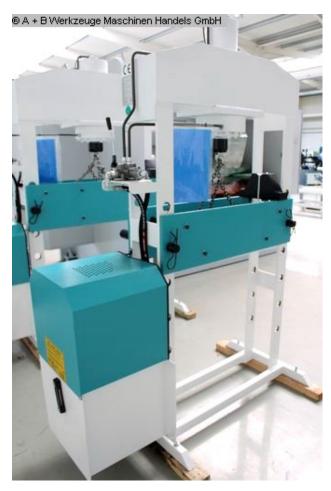

## FALKEN DPM 775/30 (1008-8371060)

Control type konventionell

Construction year 2023

**Machine no.** 1008-8371060

**Make** FALKEN

**Location** Ahaus

- \*\* Exhibition machine from 2023
- \*\* with only approximately 2 operating hours
- \*\* Condition as new
- \*\* Special price upon request

## Features:

- Robust electro-hydraulic workshop press with fixed cylinder
- Ideal for aligning axles, shafts, etc.,

but also for pressing in and out bolts, bearings, bushings, and much more.

- Robust welded steel construction for heavy-duty use
- Table height adjustment via piston rod
- \* Includes round steel chain and 2 locking pins
- \* Piston rod with metric mount
- 1 set of V-block prism supports
- Pressure gauge for pressure display
- Simple manual control with:
- \* 1 feed speed
- \* 1 working speed
- \* 1 retraction speed

- Piston can be stopped in any position
- Fixed hydraulic tank mounted on the side
- Operating instructions

## **Machine attributes**

30.0 t pressure: stroke: 200 mm 775 x 190 mm table surface area: column travel between the guideways: 775 mm ajustment speed: 7.5 mm/sec working feed: 5.0 mm/sec return speed: 10.0 mm/sec 3.0 kW engine output: weight of the machine ca.: 400 kg.

## **Machine images**

Rottweg 17 • D 48683 Ahaus Tel. (0 25 61) 93 84-0 Fax (0 25 61) 93 84 36 Internet: www.ab-maschinen.de E-Mail: info@ab-maschinen.de Schweißtechnik
Lagereinrichtungen
Industriebedarf
Werksvertretungen
Gebrauchtmaschinen