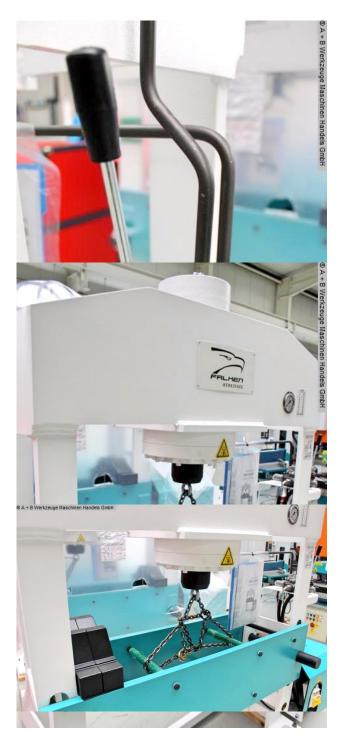

## Features:

- Robust electro-hydraulic workshop press with fixed cylinder
- Ideal for aligning axles, shafts, etc.,

but also for pressing in and out bolts, bearings, bushings, and much more.

- Robust welded steel construction for heavy-duty use
- Table height adjustment via piston rod
- \* Includes round steel chain and 2 locking pins
- \* Piston rod with metric mount
- 1 set of V-block prism supports
- Pressure gauge for pressure display
- Simple manual control with:
- \* 1 feed speed
- \* 1 working speed
- \* 1 retraction speed

- Piston can be stopped in any position
- Fixed hydraulic tank mounted on the side
- Operating instructions

## **Machine attributes**

30.0 t pressure: stroke: 200 mm 775 x 190 mm table surface area: column travel between the guideways: 775 mm ajustment speed: 7.5 mm/sec working feed: 5.0 mm/sec return speed: 10.0 mm/sec 3.0 kW engine output: weight of the machine ca.: 400 kg.