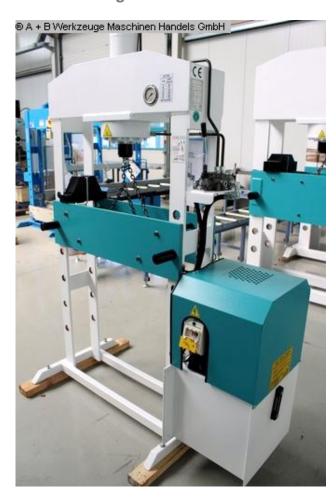

## FALKEN DPM 775/30 (1008-8371060)

Control type konventionell

Construction year 2023

**Machine no.** 1008-8371060

**Make** FALKEN

**Location** Ahaus

- \*\* Exhibition machine from 2023
- \*\* with only approximately 2 operating hours
- \*\* Condition as new
- \*\* Special price upon request

## Features:

- Robust electro-hydraulic workshop press with fixed cylinder
- Ideal for aligning axles, shafts, etc.,

but also for pressing in and out bolts, bearings, bushings, and much more.

- Robust welded steel construction for heavy-duty use
- Table height adjustment via piston rod
- \* Includes round steel chain and 2 locking pins
- \* Piston rod with metric mount
- 1 set of V-block prism supports
- Pressure gauge for pressure display
- Simple manual control with:
- \* 1 feed speed
- \* 1 working speed
- \* 1 retraction speed

- Piston can be stopped in any position
- Fixed hydraulic tank mounted on the side
- Operating instructions

## **Machine attributes**

30.0 t pressure: stroke: 200 mm 775 x 190 mm table surface area: column travel between the guideways: 775 mm ajustment speed: 7.5 mm/sec working feed: 5.0 mm/sec return speed: 10.0 mm/sec 3.0 kW engine output: weight of the machine ca.: 400 kg.

## **Machine images**

Rottweg 17 • D 48683 Ahaus Tel. (0 25 61) 93 84-0 Fax (0 25 61) 93 84 36 Internet: www.ab-maschinen.de E-Mail: info@ab-maschinen.de Schweißtechnik
Lagereinrichtungen
Industriebedarf
Werksvertretungen
Gebrauchtmaschinen