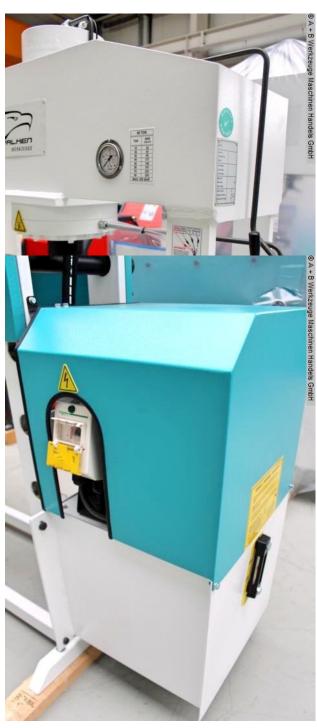

## Features:

- Robust electro-hydraulic workshop press with fixed cylinder
- Ideal for aligning axles, shafts, etc.,

but also for pressing in and out bolts, bearings, bushings, and much more.

- Robust welded steel construction for heavy-duty use
- Table height adjustment via piston rod
- \* Includes round steel chain and 2 locking pins
- \* Piston rod with metric mount
- 1 set of V-block prism supports
- Pressure gauge for pressure display
- Simple manual control with:
- \* 1 feed speed
- \* 1 working speed
- \* 1 retraction speed

- Piston can be stopped in any position
- Fixed hydraulic tank mounted on the side
- Operating instructions

## **Machine attributes**

30.0 t pressure: stroke: 200 mm 775 x 190 mm table surface area: column travel between the guideways: 775 mm ajustment speed: 7.5 mm/sec working feed: 5.0 mm/sec return speed: 10.0 mm/sec 3.0 kW engine output: weight of the machine ca.: 400 kg.