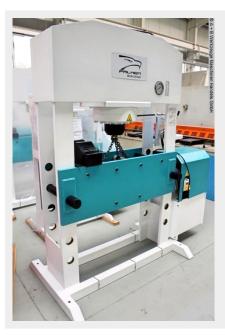

## FALKEN DPM 1070-150 (1008-8371064)

Control type konventionell

Construction year 2021

Machine no. 1008-8371064

**Make** FALKEN

Location Ahaus

- \*\* Exhibition machine from 2021
- \*\* with only approximately 2 operating hours
- \*\* Condition as new
- \*\* Special price upon request

Features:

- Robust electro-hydraulic workshop press with fixed cylinder
- Ideal for aligning axles, shafts, etc., but also for pressing in
- . and out bolts, bearings, bushings, and much more.
- Robust welded steel construction for heavy-duty use
- Table height adjustment via piston rod
- \* Includes round steel chain and 2 locking pins
- \* Piston rod with metric mount
- 1 set of V-block prism supports
- Pressure gauge for pressure display
- Simple manual control with:
- \* 1 feed speed
- \* 1 working speed
- \* 1 retraction speed

- Piston can be stopped in any position

- Hydraulic tank permanently mounted on the side
- Operating instructions

## Machine attributes

| pressure:                            | 150 t                 |
|--------------------------------------|-----------------------|
| stroke:                              | 300 mm                |
| table surface area:                  | 1070 x 290 mm         |
| column travel between the guideways: | 1070 mm               |
| ajustment speed:                     | 9.0 mm/sec            |
| working feed:                        | 5.0 mm/sec            |
| return speed:                        | 10.0 mm/sec           |
| engine output:                       | 11.0 kW               |
| weight of the machine ca.:           | 1870 kg.              |
| range L-W-H:                         | 2200 x 1300 x 2300 mm |

## Machine images

Rottweg 17 • D 48683 Ahaus Tel. (0 25 61) 93 84-0 Fax (0 25 61) 93 84 36 Internet: www.ab-maschinen.de E-Mail: info@ab-maschinen.de Schweißtechnik Lagereinrichtungen Industriebedarf Werksvertretungen Gebrauchtmaschinen