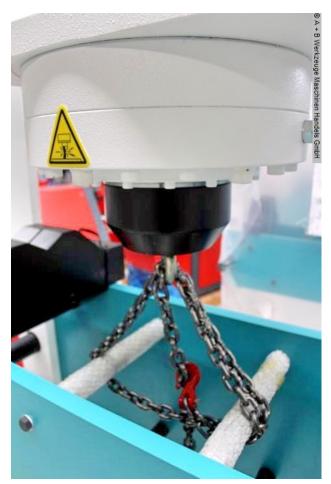

Features:

- Robust electro-hydraulic workshop press with fixed cylinder
- Ideal for aligning axles, shafts, etc., but also for pressing in
- . and out bolts, bearings, bushings, and much more.
- Robust welded steel construction for heavy-duty use
- Table height adjustment via piston rod
- \* Includes round steel chain and 2 locking pins
- \* Piston rod with metric mount
- 1 set of V-block prism supports
- Pressure gauge for pressure display
- Simple manual control with:
- \* 1 feed speed
- \* 1 working speed
- \* 1 retraction speed

## Machine images

Rottweg 17 • D 48683 Ahaus Tel. (0 25 61) 93 84-0 Fax (0 25 61) 93 84 36 Internet: www.ab-maschinen.de E-Mail: info@ab-maschinen.de Schweißtechnik Lagereinrichtungen Industriebedarf Werksvertretungen Gebrauchtmaschinen