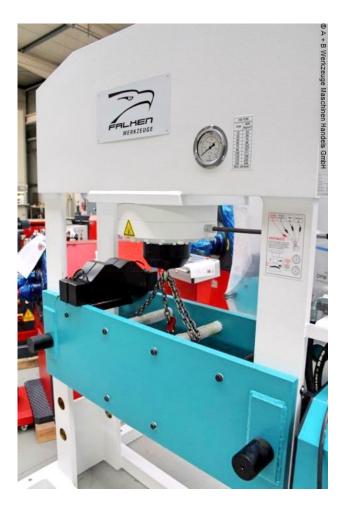

Features:

- Robust electro-hydraulic workshop press with fixed cylinder
- Ideal for aligning axles, shafts, etc., but also for pressing in
- . and out bolts, bearings, bushings, and much more.
- Robust welded steel construction for heavy-duty use
- Table height adjustment via piston rod
- \* Includes round steel chain and 2 locking pins
- \* Piston rod with metric mount
- 1 set of V-block prism supports
- Pressure gauge for pressure display
- Simple manual control with:
- \* 1 feed speed
- \* 1 working speed
- \* 1 retraction speed

## Machine attributes

| pressure:                            | 150 t                 |
|--------------------------------------|-----------------------|
| stroke:                              | 300 mm                |
| table surface area:                  | 1070 x 290 mm         |
| column travel between the guideways: | 1070 mm               |
| ajustment speed:                     | 9.0 mm/sec            |
| working feed:                        | 5.0 mm/sec            |
| return speed:                        | 10.0 mm/sec           |
| engine output:                       | 11.0 kW               |
| weight of the machine ca.:           | 1870 kg.              |
| range L-W-H:                         | 2200 x 1300 x 2300 mm |