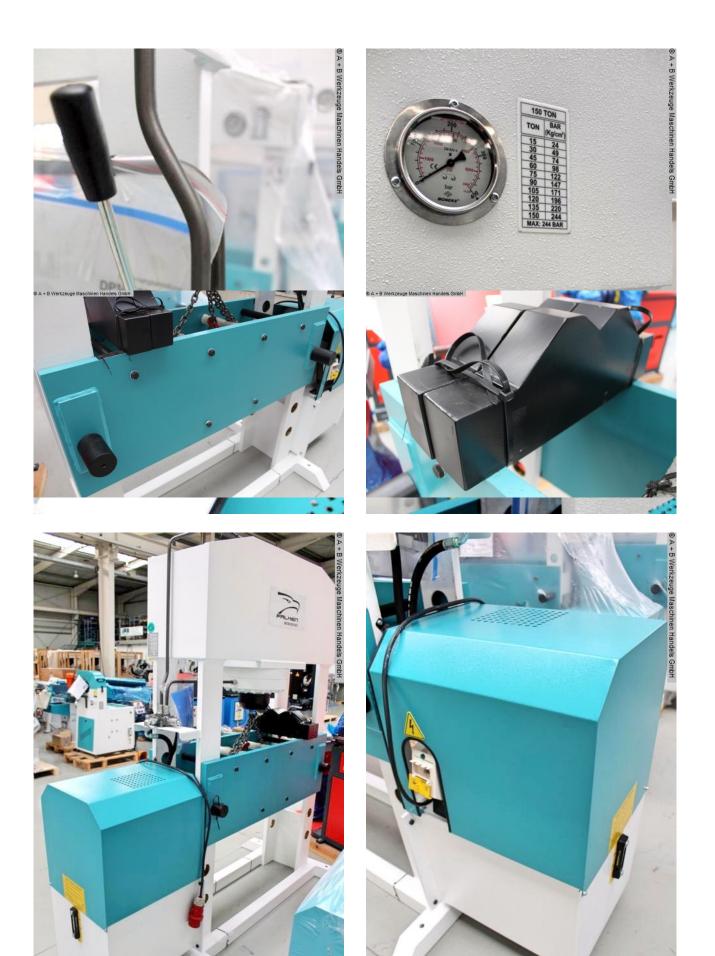

Features:

- Robust electro-hydraulic workshop press with fixed cylinder
- Ideal for aligning axles, shafts, etc., but also for pressing in
- . and out bolts, bearings, bushings, and much more.
- Robust welded steel construction for heavy-duty use
- Table height adjustment via piston rod
- \* Includes round steel chain and 2 locking pins
- \* Piston rod with metric mount
- 1 set of V-block prism supports
- Pressure gauge for pressure display
- Simple manual control with:
- \* 1 feed speed
- \* 1 working speed
- \* 1 retraction speed

- Piston can be stopped in any position

- Hydraulic tank permanently mounted on the side
- Operating instructions

## Machine attributes

| pressure:                            | 150 t                 |
|--------------------------------------|-----------------------|
| stroke:                              | 300 mm                |
| table surface area:                  | 1070 x 290 mm         |
| column travel between the guideways: | 1070 mm               |
| ajustment speed:                     | 9.0 mm/sec            |
| working feed:                        | 5.0 mm/sec            |
| return speed:                        | 10.0 mm/sec           |
| engine output:                       | 11.0 kW               |
| weight of the machine ca.:           | 1870 kg.              |
| range L-W-H:                         | 2200 x 1300 x 2300 mm |