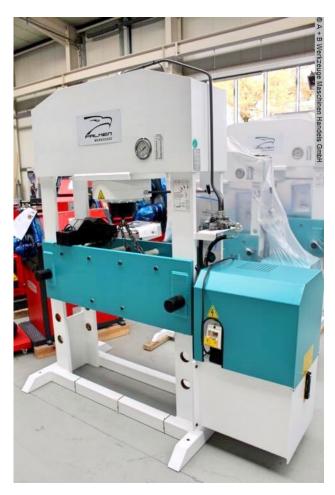

## FALKEN DPM 1070-150 (1008-8371064)

Control type konventionell

Construction year 2021

Machine no. 1008-8371064

**Make** FALKEN

Location Ahaus

- \*\* Exhibition machine from 2021
- \*\* with only approximately 2 operating hours
- \*\* Condition as new
- \*\* Special price upon request

Features:

- Robust electro-hydraulic workshop press with fixed cylinder
- Ideal for aligning axles, shafts, etc., but also for pressing in
- . and out bolts, bearings, bushings, and much more.
- Robust welded steel construction for heavy-duty use
- Table height adjustment via piston rod
- \* Includes round steel chain and 2 locking pins
- \* Piston rod with metric mount
- 1 set of V-block prism supports
- Pressure gauge for pressure display
- Simple manual control with:
- \* 1 feed speed
- \* 1 working speed
- \* 1 retraction speed

- Piston can be stopped in any position

- Hydraulic tank permanently mounted on the side
- Operating instructions

## Machine attributes

| pressure:                            | 150 t                 |
|--------------------------------------|-----------------------|
| stroke:                              | 300 mm                |
| table surface area:                  | 1070 x 290 mm         |
| column travel between the guideways: | 1070 mm               |
| ajustment speed:                     | 9.0 mm/sec            |
| working feed:                        | 5.0 mm/sec            |
| return speed:                        | 10.0 mm/sec           |
| engine output:                       | 11.0 kW               |
| weight of the machine ca.:           | 1870 kg.              |
| range L-W-H:                         | 2200 x 1300 x 2300 mm |

## Machine images

Rottweg 17 • D 48683 Ahaus Tel. (0 25 61) 93 84-0 Fax (0 25 61) 93 84 36 Internet: www.ab-maschinen.de E-Mail: info@ab-maschinen.de Schweißtechnik Lagereinrichtungen Industriebedarf Werksvertretungen Gebrauchtmaschinen