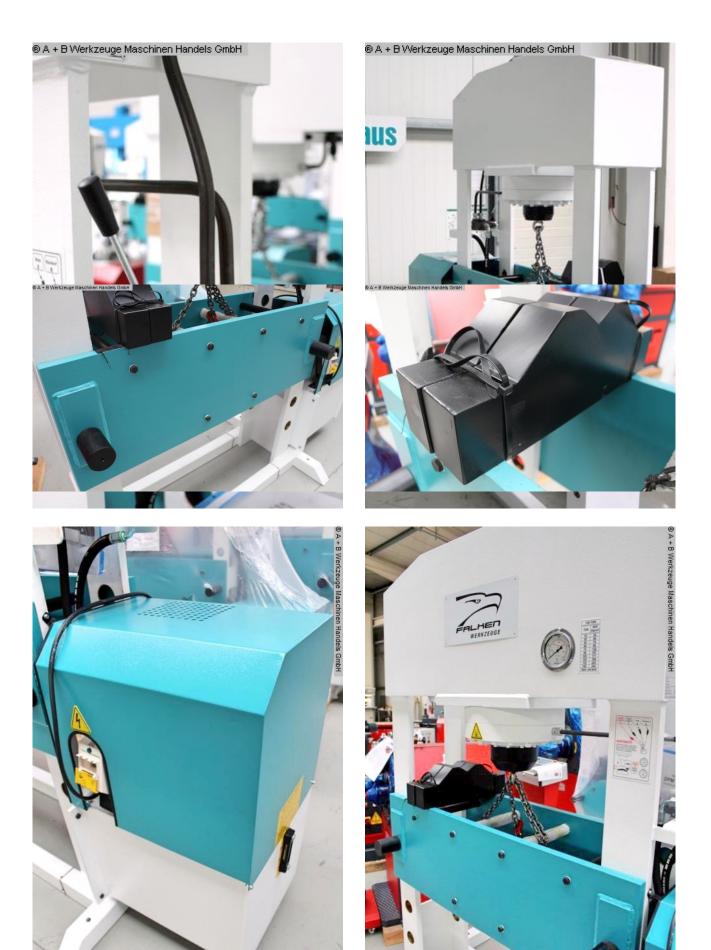

## Furnishing:

- Robust electro-hydraulic workshop press, with fixed cylinder
- Ideal for aligning axles, shafts, etc.,
- but also for pressing in and out of bolts, bearings, bushings and much more.
- Robust welded steel construction for high demands
- Table height adjustment via piston rod
- \* including round steel chain and 2x locking bolts
- \* Piston rod with metric socket
- 1x set of V-block prism supports
- Manometer for pressure display
- simply constructed hand control with:
- \* 1x delivery speed
- \* 1x working speed
- \* 1x retreat speed

- Piston can be stopped in any position
- Hydraulic tank mounted on the side
- Operation manual

## Machine attributes

| pressure:                            | 100 t                 |
|--------------------------------------|-----------------------|
| stroke:                              | 300 mm                |
| table surface area:                  | 1070 x 260 mm         |
| column travel between the guideways: | 1070 mm               |
| ajustment speed:                     | 8.0 mm/sec            |
| working feed:                        | 5.0 mm/sec            |
| return speed:                        | 10.0 mm/sec           |
| oil volume:                          | 90.0 I                |
| engine output:                       | 5.5 kW                |
| weight of the machine ca .:          | 1500 kg.              |
| dimensions of the machine ca.:       | 2050 x 1000 x 2200 mm |

## Machine images

Rottweg 17 • D 48683 Ahaus Tel. (0 25 61) 93 84-0 Fax (0 25 61) 93 84 36 Internet: www.ab-maschinen.de E-Mail: info@ab-maschinen.de Schweißtechnik Lagereinrichtungen Industriebedarf Werksvertretungen Gebrauchtmaschinen