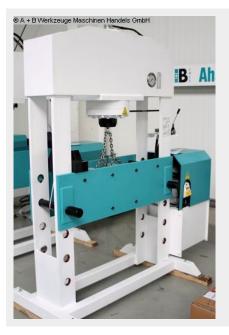

## Furnishing:

- Robust electro-hydraulic workshop press, with fixed cylinder
- Ideal for aligning axles, shafts, etc.,
- but also for pressing in and out of bolts, bearings, bushings and much more.
- Robust welded steel construction for high demands
- Table height adjustment via piston rod
- \* including round steel chain and 2x locking bolts
- \* Piston rod with metric socket
- 1x set of V-block prism supports
- Manometer for pressure display
- simply constructed hand control with:
- \* 1x delivery speed
- \* 1x working speed
- \* 1x retreat speed

- Piston can be stopped in any position
- Hydraulic tank mounted on the side
- Operation manual

## Machine attributes

| pressure:                            | 100 t                 |
|--------------------------------------|-----------------------|
| stroke:                              | 300 mm                |
| table surface area:                  | 1070 x 260 mm         |
| column travel between the guideways: | 1070 mm               |
| ajustment speed:                     | 8.0 mm/sec            |
| working feed:                        | 5.0 mm/sec            |
| return speed:                        | 10.0 mm/sec           |
| oil volume:                          | 90.0 I                |
| engine output:                       | 5.5 kW                |
| weight of the machine ca .:          | 1500 kg.              |
| dimensions of the machine ca.:       | 2050 x 1000 x 2200 mm |

## Machine images

Rottweg 17 • D 48683 Ahaus Tel. (0 25 61) 93 84-0 Fax (0 25 61) 93 84 36 Internet: www.ab-maschinen.de E-Mail: info@ab-maschinen.de Schweißtechnik Lagereinrichtungen Industriebedarf Werksvertretungen Gebrauchtmaschinen