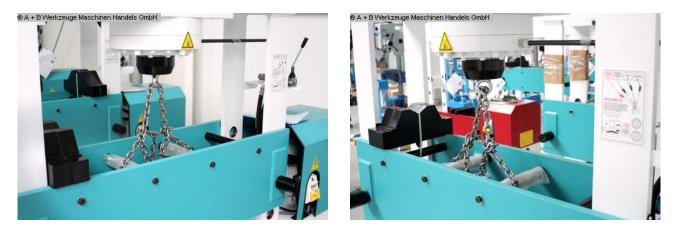

## Furnishing:

- Robust electro-hydraulic workshop press, with fixed cylinder
- Ideal for aligning axles, shafts, etc.,
- but also for pressing in and out of bolts, bearings, bushings and much more.
- Robust welded steel construction for high demands
- Table height adjustment via piston rod
- \* including round steel chain and 2x locking bolts
- \* Piston rod with metric socket
- 1x set of V-block prism supports
- Manometer for pressure display
- simply constructed hand control with:
- \* 1x delivery speed
- \* 1x working speed
- \* 1x retreat speed

- Piston can be stopped in any position
- Hydraulic tank mounted on the side
- Operation manual

## Machine images

Rottweg 17 • D 48683 Ahaus Tel. (0 25 61) 93 84-0 Fax (0 25 61) 93 84 36 Internet: www.ab-maschinen.de E-Mail: info@ab-maschinen.de Schweißtechnik Lagereinrichtungen Industriebedarf Werksvertretungen Gebrauchtmaschinen