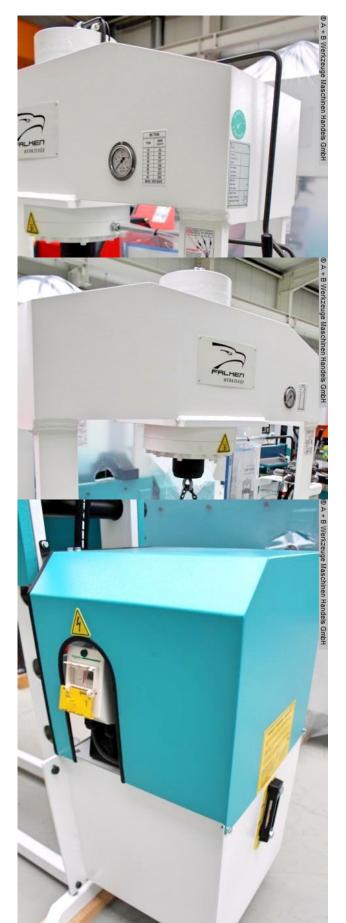

## Furnishing:

- Robust electro-hydraulic workshop press, with fixed cylinder
- Ideal for aligning axles, shafts, etc.,

but also for pressing in and out of bolts, bearings, bushings and much more.

- Robust welded steel construction for high demands
- Table height adjustment via piston rod
- \* including round steel chain and 2x locking bolts
- \* Piston rod with metric socket
- 1x set of V-block prism supports
- Manometer for pressure display
- simply constructed hand control with:
- \* 1x delivery speed
- \* 1x working speed
- \* 1x retreat speed
- Piston can be stopped in any position
- Hydraulic tank mounted on the side
- Operation manual

## **Machine attributes**

pressure: 80.0 t stroke: 250 mm

table surface area: 1040 x 260 mm column travel between the guideways: 1040 mm ajustment speed: 8.0 mm/sec working feed: 5.0 mm/sec return speed: 10.0 mm/sec engine output: 5.5 kW

## Machine images

Rottweg 17 • D 48683 Ahaus Tel. (0 25 61) 93 84-0 Fax (0 25 61) 93 84 36 Internet: www.ab-maschinen.de E-Mail: info@ab-maschinen.de Schweißtechnik
Lagereinrichtungen
Industriebedarf
Werksvertretungen
Gebrauchtmaschinen