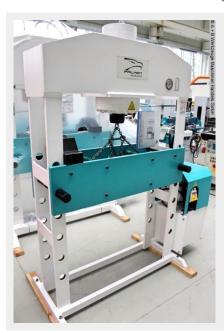

## Furnishing:

- Robust electro-hydraulic workshop press, with fixed cylinder
- Ideal for aligning axles, shafts, etc.,

but also for pressing in and out of bolts, bearings, bushings and much more.

- Robust welded steel construction for high demands
- Table height adjustment via piston rod
- \* including round steel chain and 2x locking bolts
- \* Piston rod with metric socket
- 1x set of V-block prism supports
- Manometer for pressure display
- simply constructed hand control with:
- \* 1x delivery speed
- \* 1x working speed
- \* 1x retreat speed
- Piston can be stopped in any position
- Hydraulic tank mounted on the side
- Operation manual

## **Machine attributes**

pressure: 80.0 t stroke: 250 mm

table surface area: 1040 x 260 mm column travel between the guideways: 1040 mm ajustment speed: 8.0 mm/sec working feed: 5.0 mm/sec return speed: 10.0 mm/sec engine output: 5.5 kW

## Machine images

Rottweg 17 • D 48683 Ahaus Tel. (0 25 61) 93 84-0 Fax (0 25 61) 93 84 36 Internet: www.ab-maschinen.de E-Mail: info@ab-maschinen.de Schweißtechnik
Lagereinrichtungen
Industriebedarf
Werksvertretungen
Gebrauchtmaschinen