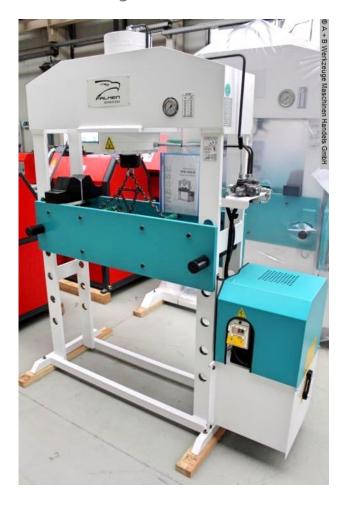

## Furnishing:

- Robust electro-hydraulic workshop press, with fixed cylinder
- Ideal for aligning axles, shafts, etc.,

but also for pressing in and out of bolts, bearings, bushings and much more.

- Robust welded steel construction for high demands
- Table height adjustment via piston rod
- \* including round steel chain and 2x locking bolts
- \* Piston rod with metric socket
- 1x set of V-block prism supports
- Manometer for pressure display
- simply constructed hand control with:
- \* 1x delivery speed
- \* 1x working speed
- \* 1x retreat speed
- Piston can be stopped in any position
- Hydraulic tank mounted on the side
- Operation manual

## Machine images

Rottweg 17 • D 48683 Ahaus Tel. (0 25 61) 93 84-0 Fax (0 25 61) 93 84 36 Internet: www.ab-maschinen.de E-Mail: info@ab-maschinen.de Schweißtechnik
Lagereinrichtungen
Industriebedarf
Werksvertretungen
Gebrauchtmaschinen