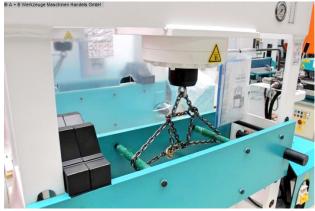

## Furnishing:

- Robust electro-hydraulic workshop press, with fixed cylinder
- Ideal for aligning axles, shafts, etc.,

but also for pressing in and out of bolts, bearings, bushings and much more.

- Robust welded steel construction for high demands
- Table height adjustment via piston rod
- \* including round steel chain and 2x locking bolts
- \* Piston rod with metric socket
- 1x set of V-block prism supports
- Manometer for pressure display
- simply constructed hand control with:
- \* 1x delivery speed
- \* 1x working speed
- \* 1x retreat speed
- Piston can be stopped in any position
- Hydraulic tank mounted on the side
- Operation manual

## **Machine attributes**

pressure: 80.0 t stroke: 250 mm

table surface area: 1040 x 260 mm column travel between the guideways: 1040 mm ajustment speed: 8.0 mm/sec working feed: 5.0 mm/sec return speed: 10.0 mm/sec engine output: 5.5 kW

## Machine images

Rottweg 17 • D 48683 Ahaus Tel. (0 25 61) 93 84-0 Fax (0 25 61) 93 84 36 Internet: www.ab-maschinen.de E-Mail: info@ab-maschinen.de Schweißtechnik
Lagereinrichtungen
Industriebedarf
Werksvertretungen
Gebrauchtmaschinen