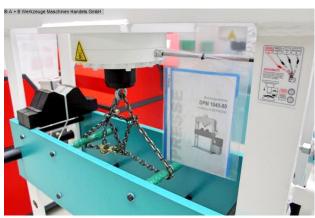

## Furnishing:

- Robust electro-hydraulic workshop press, with fixed cylinder
- Ideal for aligning axles, shafts, etc.,

but also for pressing in and out of bolts, bearings, bushings and much more.

- Robust welded steel construction for high demands
- Table height adjustment via piston rod
- \* including round steel chain and 2x locking bolts
- \* Piston rod with metric socket
- 1x set of V-block prism supports
- Manometer for pressure display
- simply constructed hand control with:
- \* 1x delivery speed
- \* 1x working speed
- \* 1x retreat speed
- Piston can be stopped in any position
- Hydraulic tank mounted on the side
- Operation manual

## **Machine attributes**

pressure: 80.0 t stroke: 250 mm

table surface area: 1040 x 260 mm column travel between the guideways: 1040 mm ajustment speed: 8.0 mm/sec working feed: 5.0 mm/sec return speed: 10.0 mm/sec engine output: 5.5 kW

## Machine images

Rottweg 17 • D 48683 Ahaus Tel. (0 25 61) 93 84-0 Fax (0 25 61) 93 84 36 Internet: www.ab-maschinen.de E-Mail: info@ab-maschinen.de Schweißtechnik
Lagereinrichtungen
Industriebedarf
Werksvertretungen
Gebrauchtmaschinen