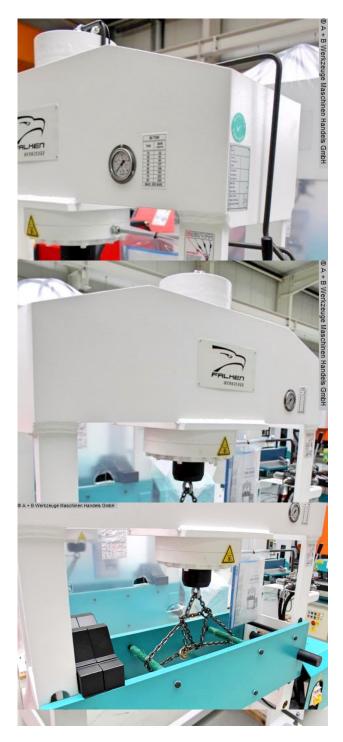

## FALKEN DPM 1040-60 (1008-8371061)

Control type konventionell

Construction year 2023

Machine no. 1008-8371061

**Make** FALKEN

Location Ahaus

- \*\* Exhibition machine from 2023
- \*\* with only approximately 2 operating hours
- \*\* Condition as new
- \*\* Special price upon request

Features:

- Robust electro-hydraulic workshop press with fixed cylinder
- Ideal for aligning axles, shafts, etc.,

but also for pressing in and out bolts, bearings, bushings, and much more.

- Robust welded steel construction for heavy-duty use
- Table height adjustment via piston rod
- \* Includes round steel chain and 2 locking pins
- \* Piston rod with metric mount
- 1 set of V-block prism supports
- Pressure gauge for pressure display
- Simple manual control with:
- \* 1 feed speed
- \* 1 working speed
- \* 1 retraction speed

- Piston can be stopped in any position
- Fixed hydraulic tank mounted on the side
- Operating instructions

## Machine attributes

| pressure:                            | 60.0 t                 |
|--------------------------------------|------------------------|
| stroke:                              | 250 mm                 |
| table surface area:                  | 1040 x 370 (315) mm    |
| column travel between the guideways: | 1040 mm                |
| ajustment speed:                     | 8.0 mm/sec             |
| working feed:                        | 4.0 mm/sec             |
| return speed:                        | 10.0 mm/sec            |
| engine output:                       | 4.0 kW                 |
| weight of the machine ca.:           | 800 kg.                |
| dimensions of the machine ca.:       | 1.700 x 700 x 2.100 mm |

## Machine images

Rottweg 17 • D 48683 Ahaus Tel. (0 25 61) 93 84-0 Fax (0 25 61) 93 84 36 Internet: www.ab-maschinen.de E-Mail: info@ab-maschinen.de Schweißtechnik Lagereinrichtungen Industriebedarf Werksvertretungen Gebrauchtmaschinen