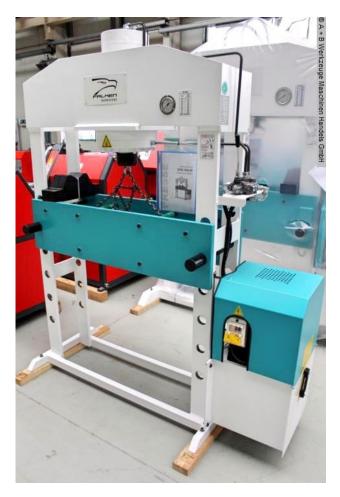

Features:

- Robust electro-hydraulic workshop press with fixed cylinder
- Ideal for aligning axles, shafts, etc.,

but also for pressing in and out bolts, bearings, bushings, and much more.

- Robust welded steel construction for heavy-duty use
- Table height adjustment via piston rod
- \* Includes round steel chain and 2 locking pins
- \* Piston rod with metric mount
- 1 set of V-block prism supports
- Pressure gauge for pressure display
- Simple manual control with:
- \* 1 feed speed
- \* 1 working speed
- \* 1 retraction speed

- Piston can be stopped in any position
- Fixed hydraulic tank mounted on the side
- Operating instructions

## Machine attributes

| pressure:                            | 60.0 t                 |
|--------------------------------------|------------------------|
| stroke:                              | 250 mm                 |
| table surface area:                  | 1040 x 370 (315) mm    |
| column travel between the guideways: | 1040 mm                |
| ajustment speed:                     | 8.0 mm/sec             |
| working feed:                        | 4.0 mm/sec             |
| return speed:                        | 10.0 mm/sec            |
| engine output:                       | 4.0 kW                 |
| weight of the machine ca.:           | 800 kg.                |
| dimensions of the machine ca.:       | 1.700 x 700 x 2.100 mm |