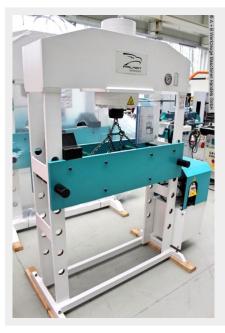

Features:

- Robust electro-hydraulic workshop press with fixed cylinder
- Ideal for aligning axles, shafts, etc.,

but also for pressing in and out bolts, bearings, bushings, and much more.

- Robust welded steel construction for heavy-duty use
- Table height adjustment via piston rod
- \* Includes round steel chain and 2 locking pins
- \* Piston rod with metric mount
- 1 set of V-block prism supports
- Pressure gauge for pressure display
- Simple manual control with:
- \* 1 feed speed
- \* 1 working speed
- \* 1 retraction speed

- Piston can be stopped in any position
- Fixed hydraulic tank mounted on the side
- Operating instructions

## Machine attributes

| pressure:                            | 60.0 t                 |
|--------------------------------------|------------------------|
| stroke:                              | 250 mm                 |
| table surface area:                  | 1040 x 370 (315) mm    |
| column travel between the guideways: | 1040 mm                |
| ajustment speed:                     | 8.0 mm/sec             |
| working feed:                        | 4.0 mm/sec             |
| return speed:                        | 10.0 mm/sec            |
| engine output:                       | 4.0 kW                 |
| weight of the machine ca.:           | 800 kg.                |
| dimensions of the machine ca.:       | 1.700 x 700 x 2.100 mm |