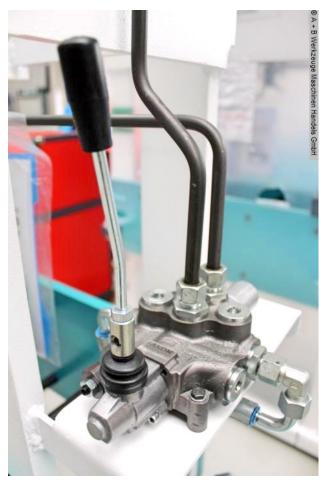

Features:

- Robust electro-hydraulic workshop press with fixed cylinder
- Ideal for aligning axles, shafts, etc.,

but also for pressing in and out bolts, bearings, bushings, and much more.

- Robust welded steel construction for heavy-duty use
- Table height adjustment via piston rod
- \* Includes round steel chain and 2 locking pins
- \* Piston rod with metric mount
- 1 set of V-block prism supports
- Pressure gauge for pressure display
- Simple manual control with:
- \* 1 feed speed
- \* 1 working speed
- \* 1 retraction speed

- Piston can be stopped in any position
- Fixed hydraulic tank mounted on the side
- Operating instructions