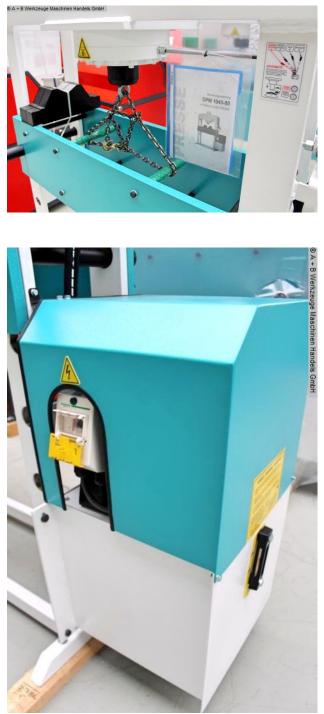

## FALKEN DPM 1040-60 (1008-8371061)

Control type konventionell

Construction year 2023

Machine no. 1008-8371061

**Make** FALKEN

Location Ahaus

- \*\* Exhibition machine from 2023
- \*\* with only approximately 2 operating hours
- \*\* Condition as new
- \*\* Special price upon request

Features:

- Robust electro-hydraulic workshop press with fixed cylinder
- Ideal for aligning axles, shafts, etc.,

but also for pressing in and out bolts, bearings, bushings, and much more.

- Robust welded steel construction for heavy-duty use
- Table height adjustment via piston rod
- \* Includes round steel chain and 2 locking pins
- \* Piston rod with metric mount
- 1 set of V-block prism supports
- Pressure gauge for pressure display
- Simple manual control with:
- \* 1 feed speed
- \* 1 working speed
- \* 1 retraction speed

- Piston can be stopped in any position
- Fixed hydraulic tank mounted on the side
- Operating instructions

## Machine attributes

| pressure:                            | 60.0 t                 |
|--------------------------------------|------------------------|
| stroke:                              | 250 mm                 |
| table surface area:                  | 1040 x 370 (315) mm    |
| column travel between the guideways: | 1040 mm                |
| ajustment speed:                     | 8.0 mm/sec             |
| working feed:                        | 4.0 mm/sec             |
| return speed:                        | 10.0 mm/sec            |
| engine output:                       | 4.0 kW                 |
| weight of the machine ca.:           | 800 kg.                |
| dimensions of the machine ca.:       | 1.700 x 700 x 2.100 mm |

## Machine images

Rottweg 17 • D 48683 Ahaus Tel. (0 25 61) 93 84-0 Fax (0 25 61) 93 84 36 Internet: www.ab-maschinen.de E-Mail: info@ab-maschinen.de Schweißtechnik Lagereinrichtungen Industriebedarf Werksvertretungen Gebrauchtmaschinen