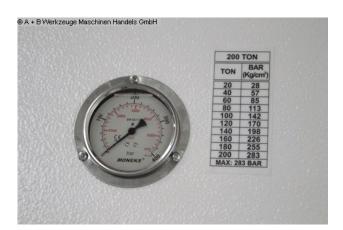

## Furnishing:

- Robust electro-hydraulic workshop press, with adjustable cylinder
- Ideal for aligning axles, shafts, etc.,

but also for pressing in and out of bolts, bearings, bushings and much more.

- Robust welded steel construction for high demands
- Table height adjustment via piston rod
- \* including round steel chain and 2x locking bolts
- \* Piston rod with metric socket
- 1x set of V-block prism supports
- Manometer for pressure display
- simply constructed hand control with:
- \* 1x delivery speed
- \* 1x working speed
- \* 1x retreat speed
- Piston can be stopped in any position
- Hydraulic tank mounted on the side
- Operation manual

## **Machine attributes**

pressure: 200 t stroke: 300 mm

table surface area: 1900 x 440 mm column travel between the guideways: 1900 mm working feed: 5,0 mm/sec engine output: 15,0 kW

weight of the machine ca.: 4.800 kg.