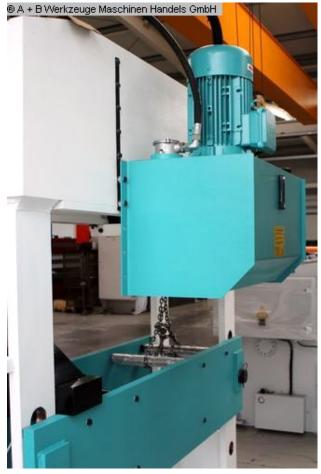

## Furnishing:

- Robust electro-hydraulic workshop press, with adjustable cylinder
- Ideal for aligning axles, shafts, etc.,

but also for pressing in and out of bolts, bearings, bushings and much more.

- Robust welded steel construction for high demands
- Table height adjustment via piston rod
- \* including round steel chain and 2x locking bolts
- \* Piston rod with metric socket
- 1x set of V-block prism supports
- Manometer for pressure display
- simply constructed hand control with:
- \* 1x delivery speed
- \* 1x working speed
- \* 1x retreat speed
- Piston can be stopped in any position
- Hydraulic tank mounted on the side
- Operation manual

## **Machine attributes**

pressure: 200 t stroke: 300 mm

table surface area: 1900 x 440 mm column travel between the guideways: 1900 mm working feed: 5,0 mm/sec engine output: 15,0 kW

weight of the machine ca.: 4.800 kg.