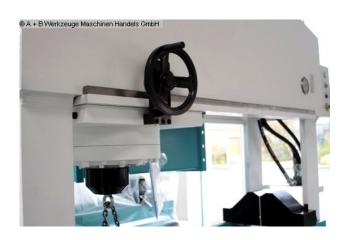

## Furnishing:

- Robust electro-hydraulic workshop press, with adjustable cylinder
- Ideal for aligning axles, shafts, etc.,

but also for pressing in and out of bolts, bearings, bushings and much more.

- Robust welded steel construction for high demands
- Table height adjustment via piston rod
- \* including round steel chain and 2x locking bolts
- \* Piston rod with metric socket
- 1x set of V-block prism supports
- Manometer for pressure display
- simply constructed hand control with:
- \* 1x delivery speed
- \* 1x working speed
- \* 1x retreat speed
- Piston can be stopped in any position
- Hydraulic tank mounted on the side
- Operation manual

## **Machine images**

Rottweg 17 • D 48683 Ahaus Tel. (0 25 61) 93 84-0 Fax (0 25 61) 93 84 36 Internet: www.ab-maschinen.de E-Mail: info@ab-maschinen.de Schweißtechnik
Lagereinrichtungen
Industriebedarf
Werksvertretungen
Gebrauchtmaschinen