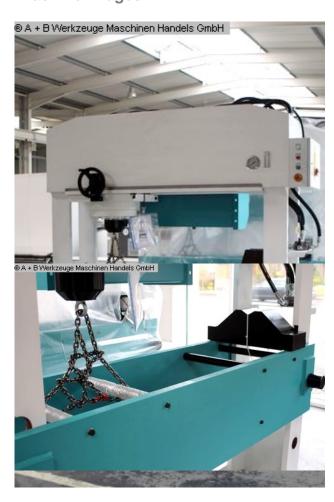

## Furnishing:

- Robust electro-hydraulic workshop press, with adjustable cylinder
- Ideal for aligning axles, shafts, etc.,

but also for pressing in and out of bolts, bearings, bushings and much more.

- Robust welded steel construction for high demands
- Table height adjustment via piston rod
- \* including round steel chain and 2x locking bolts
- \* Piston rod with metric socket
- 1x set of V-block prism supports
- Manometer for pressure display
- simply constructed hand control with:
- \* 1x delivery speed
- \* 1x working speed
- \* 1x retreat speed
- Piston can be stopped in any position
- Hydraulic tank mounted on the side
- Operation manual

## **Machine images**

Rottweg 17 • D 48683 Ahaus Tel. (0 25 61) 93 84-0 Fax (0 25 61) 93 84 36 Internet: www.ab-maschinen.de E-Mail: info@ab-maschinen.de Schweißtechnik
Lagereinrichtungen
Industriebedarf
Werksvertretungen
Gebrauchtmaschinen