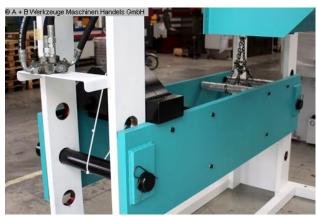

## Furnishing:

- Robust electro-hydraulic workshop press, with adjustable cylinder
- Ideal for aligning axles, shafts, etc.,

but also for pressing in and out of bolts, bearings, bushings and much more.

- Robust welded steel construction for high demands
- Table height adjustment via piston rod
- \* including round steel chain and 2x locking bolts
- \* Piston rod with metric socket
- 1x set of V-block prism supports
- Manometer for pressure display
- simply constructed hand control with:
- \* 1x delivery speed
- \* 1x working speed
- \* 1x retreat speed
- Piston can be stopped in any position
- Hydraulic tank mounted on the side
- Operation manual

## **Machine attributes**

pressure: 200 t stroke: 300 mm

table surface area: 1900 x 440 mm column travel between the guideways: 1900 mm working feed: 5,0 mm/sec engine output: 15,0 kW

weight of the machine ca.: 4.800 kg.