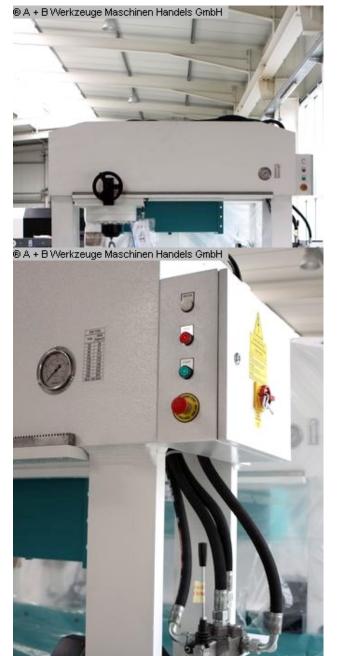

## Furnishing:

- Robust electro-hydraulic workshop press, with adjustable cylinder
- Ideal for aligning axles, shafts, etc.,

but also for pressing in and out of bolts, bearings, bushings and much more.

- Robust welded steel construction for high demands
- Table height adjustment via piston rod
- \* including round steel chain and 2x locking bolts
- \* Piston rod with metric socket
- 1x set of V-block prism supports
- Manometer for pressure display
- simply constructed hand control with:
- \* 1x delivery speed
- \* 1x working speed
- \* 1x retreat speed
- Piston can be stopped in any position
- Hydraulic tank mounted on the side
- Operation manual

## **Machine images**

Rottweg 17 • D 48683 Ahaus Tel. (0 25 61) 93 84-0 Fax (0 25 61) 93 84 36 Internet: www.ab-maschinen.de E-Mail: info@ab-maschinen.de Schweißtechnik
Lagereinrichtungen
Industriebedarf
Werksvertretungen
Gebrauchtmaschinen