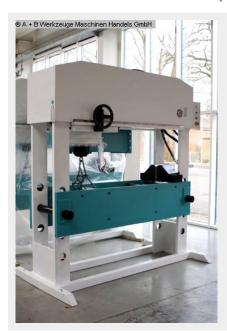

## Furnishing:

- Robust electro-hydraulic workshop press, with adjustable cylinder
- Ideal for aligning axles, shafts, etc.,

but also for pressing in and out of bolts, bearings, bushings and much more.

- Robust welded steel construction for high demands
- Table height adjustment via piston rod
- \* including round steel chain and 2x locking bolts
- \* Piston rod with metric socket
- 1x set of V-block prism supports
- Manometer for pressure display
- simply constructed hand control with:
- \* 1x delivery speed
- \* 1x working speed
- \* 1x retreat speed
- Piston can be stopped in any position
- Hydraulic tank mounted on the side
- Operation manual

## **Machine attributes**

pressure: 200 t stroke: 300 mm

table surface area: 1900 x 440 mm column travel between the guideways: 1900 mm working feed: 5,0 mm/sec engine output: 15,0 kW

weight of the machine ca.: 4.800 kg.

## **Machine images**

Rottweg 17 • D 48683 Ahaus Tel. (0 25 61) 93 84-0 Fax (0 25 61) 93 84 36 Internet: www.ab-maschinen.de E-Mail: info@ab-maschinen.de Schweißtechnik
Lagereinrichtungen
Industriebedarf
Werksvertretungen
Gebrauchtmaschinen