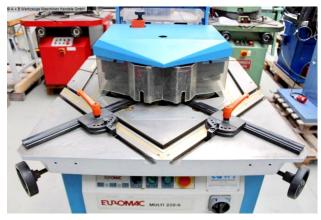

## Equipment:

- electro-hydraulic notching machine
- multi-function machine with 2x work stations
- \* 1x notching, 1x unit for radius rounding
- \* including radius punching tools
- manual angle adjustment 30 140 degrees
- \* 2x handwheels for angle adjustment
- large / stable work table
- 2x new angle stop, adjustable
- automatic cutting gap adjustment
- 1x freely movable foot switch
- connection cable + 16A plug
- cutting performance:
- \* 6.5 mm to 60° ST

- \* 5.0 mm to 60° VA
- \* 4.0 mm to 30° ST
- \* 3.0 mm to 30° VA