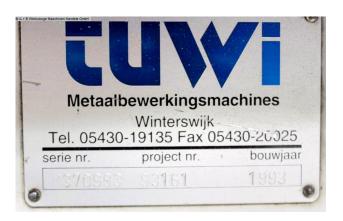

## EUROMAC MULTI 220/6 R (1008-9397097)

Control type konventionell

Construction year 1993

**Machine no.** 1008-9397097

Make EUROMAC

**Location** Ahaus

- \*\* current new price approx. 25.000 euros
- \*\* good condition (!!)
- \*\* special price on request