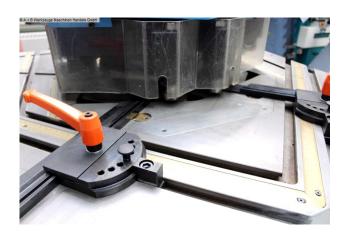

## Equipment:

- electro-hydraulic notching machine
- multi-function machine with 2x work stations
- \* 1x notching, 1x unit for radius rounding
- \* including radius punching tools
- manual angle adjustment 30 140 degrees
- \* 2x handwheels for angle adjustment
- large / stable work table
- 2x new angle stop, adjustable
- automatic cutting gap adjustment
- 1x freely movable foot switch
- connection cable + 16A plug
- cutting performance:
- \* 6.5 mm to 60° ST

- \* 5.0 mm to 60° VA
- \* 4.0 mm to 30° ST
- \* 3.0 mm to 30° VA

## **Machine attributes**

plate thickness: 6.5 mm thickness at "Niro-steel": 5.0 mm

angle adjustable from - to:

no. of strokes:

ca. 50 Hub/min
table::

950 x 1030 mm
blade length:

220 x 220 mm

total power requirement: 4.0 kW weight: 800 kg