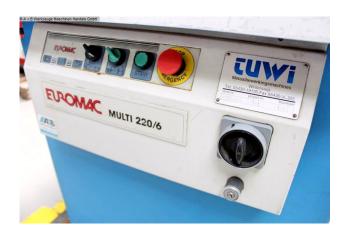

## EUROMAC MULTI 220/6 R (1008-9397097)

Control type konventionell

Construction year 1993

**Machine no.** 1008-9397097

Make EUROMAC

**Location** Ahaus

- \*\* current new price approx. 25.000 euros
- \*\* good condition (!!)
- \*\* special price on request

## Equipment:

- electro-hydraulic notching machine
- multi-function machine with 2x work stations
- \* 1x notching, 1x unit for radius rounding
- \* including radius punching tools
- manual angle adjustment 30 140 degrees
- \* 2x handwheels for angle adjustment
- large / stable work table
- 2x new angle stop, adjustable
- automatic cutting gap adjustment
- 1x freely movable foot switch
- connection cable + 16A plug
- cutting performance:
- \* 6.5 mm to 60° ST