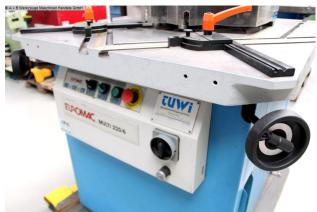

## EUROMAC MULTI 220/6 R (1008-9397097)

Control type konventionell

Construction year 1993

**Machine no.** 1008-9397097

Make EUROMAC

**Location** Ahaus

- \*\* current new price approx. 25.000 euros
- \*\* good condition (!!)
- \*\* special price on request

## Equipment:

- electro-hydraulic notching machine
- multi-function machine with 2x work stations
- \* 1x notching, 1x unit for radius rounding
- \* including radius punching tools
- manual angle adjustment 30 140 degrees
- \* 2x handwheels for angle adjustment
- large / stable work table
- 2x new angle stop, adjustable
- automatic cutting gap adjustment
- 1x freely movable foot switch
- connection cable + 16A plug
- cutting performance:
- \* 6.5 mm to 60° ST