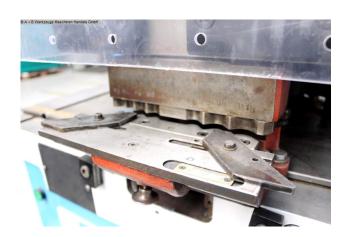

## Equipment:

- electro-hydraulic notching machine
- multi-function machine with 2x work stations
- \* 1x notching, 1x unit for radius rounding
- \* including radius punching tools
- manual angle adjustment 30 140 degrees
- \* 2x handwheels for angle adjustment
- large / stable work table
- 2x new angle stop, adjustable
- automatic cutting gap adjustment
- 1x freely movable foot switch
- connection cable + 16A plug
- cutting performance:
- \* 6.5 mm to 60° ST

- \* 5.0 mm to 60° VA
- \* 4.0 mm to 30° ST
- \* 3.0 mm to 30° VA