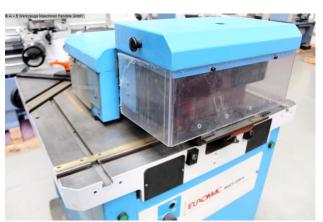

## EUROMAC MULTI 220/6 R (1008-9397097)

Control type konventionell

Construction year 1993

**Machine no.** 1008-9397097

Make EUROMAC

**Location** Ahaus

- \*\* current new price approx. 25.000 euros
- \*\* good condition (!!)
- \*\* special price on request

## Equipment:

- electro-hydraulic notching machine
- multi-function machine with 2x work stations
- \* 1x notching, 1x unit for radius rounding
- \* including radius punching tools
- manual angle adjustment 30 140 degrees
- \* 2x handwheels for angle adjustment
- large / stable work table
- 2x new angle stop, adjustable
- automatic cutting gap adjustment
- 1x freely movable foot switch
- connection cable + 16A plug
- cutting performance:
- \* 6.5 mm to 60° ST