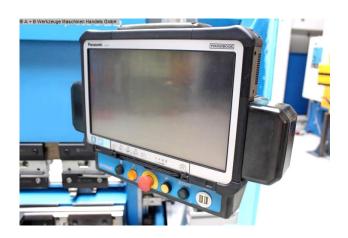

#### Furnishing:

- Stable machine frame for standing and seated operation

- Deformation-optimized press beam
- Highly dynamic, electromechanical. Direct drive (servo motor + ball screws)
- CNC control Panasonic Toughbook incl. USB and WIFI connection
- CNC controlled axes : Y + X + R + Z1 + Z2
- CNC control unit in front right, swivelling
- Inductive length measuring system with temperature compensation
- Ergonomic machine design
- AMADA system upper tool holder
- AMADA system lower tool holder
- 1x brand new universal tool set (complete)
- front safety device (DUAL Laser/Iris Rapid Bend)
- Rear security cover
- Laterally pivoting protective doors
- 2x foot switch, for standing and sitting operation
- Support tables comfort (front)
- User manual (original)
- \* Special accessories included:
- 4-axis backgauge (axes X+R+Z1+Z2)
- \* Speed X axis .. 250 mm/sec
- \* Speed R axis .. 600 mm/sec
- \* Z axis speed .. 1100 mm/sec
- \* Positioning accuracy X axis .. 0.04 mm
- \* Positioning accuracy R axis .. 0.06 mm
- \* Travel X axis .. 375 + 400 mm
- \* Travel R axis .. 180.0 mm
- \* Machine video :