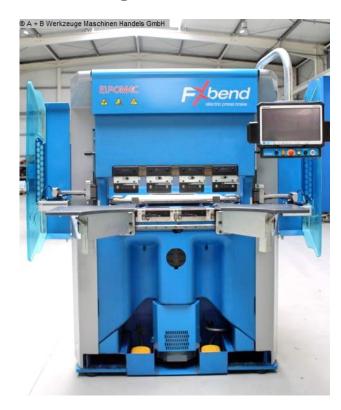

# **EUROMAC FX BEND 850 (1008-9308325)**

Control type CNC

Construction year 2016

**Machine no.** 1008-9308325

Make EUROMAC

**Location** Ahaus

- \*\* New price ~ 85.000 euros
- \*\* well-kept / very good condition (!!)
- \*\* with electromechanical direct drive (servo motor + ball screws)
- \*\* Machine is operated without hydraulic oil

### Description:

High performance, fast travel speeds and the best ergonomics this bending machine to a perfect tool in terms of productivity and Accuracy.

This allows an unrivaled high productivity in the field of small and middle bending parts can be achieved, since even complicated bending sequences several stations can be processed very quickly.

#### Furnishing:

- Stable machine frame for standing and seated operation

- Deformation-optimized press beam
- Highly dynamic, electromechanical. Direct drive (servo motor + ball screws)
- CNC control Panasonic Toughbook incl. USB and WIFI connection
- CNC controlled axes : Y + X + R + Z1 + Z2
- CNC control unit in front right, swivelling
- Inductive length measuring system with temperature compensation
- Ergonomic machine design
- AMADA system upper tool holder
- AMADA system lower tool holder
- 1x brand new universal tool set (complete)
- front safety device (DUAL Laser/Iris Rapid Bend)
- Rear security cover
- Laterally pivoting protective doors
- 2x foot switch, for standing and sitting operation
- Support tables comfort (front)
- User manual (original)
- \* Special accessories included:
- 4-axis backgauge (axes X+R+Z1+Z2)
- \* Speed X axis .. 250 mm/sec
- \* Speed R axis .. 600 mm/sec
- \* Z axis speed .. 1100 mm/sec
- \* Positioning accuracy X axis .. 0.04 mm
- \* Positioning accuracy R axis .. 0.06 mm
- \* Travel X axis .. 375 + 400 mm
- \* Travel R axis .. 180.0 mm
- \* Machine video :

### **Machine attributes**

20,0 t pressure: chamfer lenght: 850 mm distance between columns: 850 mm back stop - adjustable: 375 + 400 mm stroke of upper beam: 196 mm dayligth: 470 mm ajustment speed: 200 mm/sec ca. 900 mm table height: total power requirement: 5,0 kW weight of the machine ca.: 2500 kg