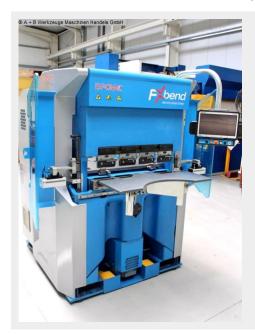

# **EUROMAC FX BEND 850 (1008-9308325)**

Control type CNC

Construction year 2016

**Machine no.** 1008-9308325

Make EUROMAC

**Location** Ahaus

- \*\* New price ~ 85.000 euros
- \*\* well-kept / very good condition (!!)
- \*\* with electromechanical direct drive (servo motor + ball screws)
- \*\* Machine is operated without hydraulic oil

### Description:

High performance, fast travel speeds and the best ergonomics this bending machine to a perfect tool in terms of productivity and Accuracy.

This allows an unrivaled high productivity in the field of small and middle bending parts can be achieved, since even complicated bending sequences several stations can be processed very quickly.

#### Furnishing:

- Stable machine frame for standing and seated operation

- Deformation-optimized press beam
- Highly dynamic, electromechanical. Direct drive (servo motor + ball screws)
- CNC control Panasonic Toughbook incl. USB and WIFI connection
- CNC controlled axes : Y + X + R + Z1 + Z2
- CNC control unit in front right, swivelling
- Inductive length measuring system with temperature compensation
- Ergonomic machine design
- AMADA system upper tool holder
- AMADA system lower tool holder
- 1x brand new universal tool set (complete)
- front safety device (DUAL Laser/Iris Rapid Bend)
- Rear security cover
- Laterally pivoting protective doors
- 2x foot switch, for standing and sitting operation
- Support tables comfort (front)
- User manual (original)
- \* Special accessories included:
- 4-axis backgauge (axes X+R+Z1+Z2)
- \* Speed X axis .. 250 mm/sec
- \* Speed R axis .. 600 mm/sec
- \* Z axis speed .. 1100 mm/sec
- \* Positioning accuracy X axis .. 0.04 mm
- \* Positioning accuracy R axis .. 0.06 mm
- \* Travel X axis .. 375 + 400 mm
- \* Travel R axis .. 180.0 mm
- \* Machine video :

### **Machine attributes**

20,0 t pressure: chamfer lenght: 850 mm distance between columns: 850 mm back stop - adjustable: 375 + 400 mm stroke of upper beam: 196 mm dayligth: 470 mm ajustment speed: 200 mm/sec ca. 900 mm table height: total power requirement: 5,0 kW weight of the machine ca.: 2500 kg