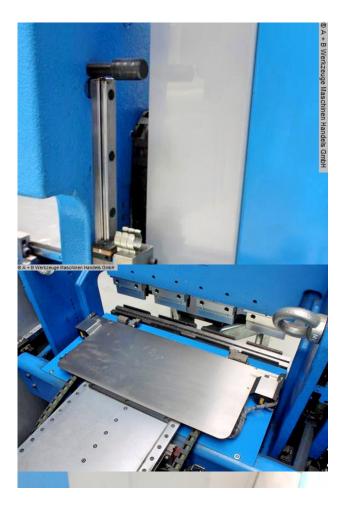

#### Furnishing:

- Stable machine frame for standing and seated operation

- Deformation-optimized press beam
- Highly dynamic, electromechanical. Direct drive (servo motor + ball screws)
- CNC control Panasonic Toughbook incl. USB and WIFI connection
- CNC controlled axes : Y + X + R + Z1 + Z2
- CNC control unit in front right, swivelling
- Inductive length measuring system with temperature compensation
- Ergonomic machine design
- AMADA system upper tool holder
- AMADA system lower tool holder
- 1x brand new universal tool set (complete)
- front safety device (DUAL Laser/Iris Rapid Bend)
- Rear security cover
- Laterally pivoting protective doors
- 2x foot switch, for standing and sitting operation
- Support tables comfort (front)
- User manual (original)
- \* Special accessories included:
- 4-axis backgauge (axes X+R+Z1+Z2)
- \* Speed X axis .. 250 mm/sec
- \* Speed R axis .. 600 mm/sec
- \* Z axis speed .. 1100 mm/sec
- \* Positioning accuracy X axis .. 0.04 mm
- \* Positioning accuracy R axis .. 0.06 mm
- \* Travel X axis .. 375 + 400 mm
- \* Travel R axis .. 180.0 mm
- \* Machine video :