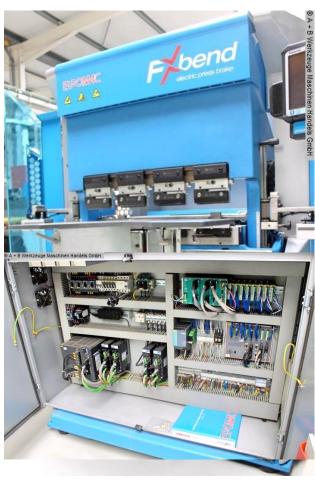

# **EUROMAC FX BEND 850 (1008-9308325)**

Control type CNC

Construction year 2016

**Machine no.** 1008-9308325

Make EUROMAC

**Location** Ahaus

- \*\* New price ~ 85.000 euros
- \*\* well-kept / very good condition (!!)
- \*\* with electromechanical direct drive (servo motor + ball screws)
- \*\* Machine is operated without hydraulic oil

#### Furnishing:

- Stable machine frame for standing and seated operation

- Deformation-optimized press beam
- Highly dynamic, electromechanical. Direct drive (servo motor + ball screws)
- CNC control Panasonic Toughbook incl. USB and WIFI connection
- CNC controlled axes : Y + X + R + Z1 + Z2
- CNC control unit in front right, swivelling
- Inductive length measuring system with temperature compensation
- Ergonomic machine design
- AMADA system upper tool holder
- AMADA system lower tool holder
- 1x brand new universal tool set (complete)
- front safety device (DUAL Laser/Iris Rapid Bend)
- Rear security cover
- Laterally pivoting protective doors
- 2x foot switch, for standing and sitting operation
- Support tables comfort (front)
- User manual (original)
- \* Special accessories included:
- 4-axis backgauge (axes X+R+Z1+Z2)
- \* Speed X axis .. 250 mm/sec
- \* Speed R axis .. 600 mm/sec
- \* Z axis speed .. 1100 mm/sec
- \* Positioning accuracy X axis .. 0.04 mm
- \* Positioning accuracy R axis .. 0.06 mm
- \* Travel X axis .. 375 + 400 mm
- \* Travel R axis .. 180.0 mm
- \* Machine video :

### **Machine attributes**

20,0 t pressure: chamfer lenght: 850 mm distance between columns: 850 mm back stop - adjustable: 375 + 400 mm stroke of upper beam: 196 mm dayligth: 470 mm ajustment speed: 200 mm/sec ca. 900 mm table height: total power requirement: 5,0 kW weight of the machine ca.: 2500 kg