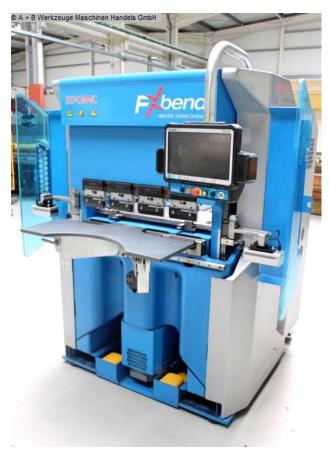

# **EUROMAC FX BEND 850 (1008-9308325)**

Control type CNC

Construction year 2016

**Machine no.** 1008-9308325

Make EUROMAC

**Location** Ahaus

- \*\* New price ~ 85.000 euros
- \*\* well-kept / very good condition (!!)
- \*\* with electromechanical direct drive (servo motor + ball screws)
- \*\* Machine is operated without hydraulic oil

### Description:

High performance, fast travel speeds and the best ergonomics this bending machine to a perfect tool in terms of productivity and Accuracy.

This allows an unrivaled high productivity in the field of small and middle bending parts can be achieved, since even complicated bending sequences several stations can be processed very quickly.

#### Furnishing:

- Stable machine frame for standing and seated operation

- Deformation-optimized press beam
- Highly dynamic, electromechanical. Direct drive (servo motor + ball screws)
- CNC control Panasonic Toughbook incl. USB and WIFI connection
- CNC controlled axes : Y + X + R + Z1 + Z2
- CNC control unit in front right, swivelling
- Inductive length measuring system with temperature compensation
- Ergonomic machine design
- AMADA system upper tool holder
- AMADA system lower tool holder
- 1x brand new universal tool set (complete)
- front safety device (DUAL Laser/Iris Rapid Bend)
- Rear security cover
- Laterally pivoting protective doors
- 2x foot switch, for standing and sitting operation
- Support tables comfort (front)
- User manual (original)
- \* Special accessories included:
- 4-axis backgauge (axes X+R+Z1+Z2)
- \* Speed X axis .. 250 mm/sec
- \* Speed R axis .. 600 mm/sec
- \* Z axis speed .. 1100 mm/sec
- \* Positioning accuracy X axis .. 0.04 mm
- \* Positioning accuracy R axis .. 0.06 mm
- \* Travel X axis .. 375 + 400 mm
- \* Travel R axis .. 180.0 mm
- \* Machine video :

### **Machine attributes**

20,0 t pressure: chamfer lenght: 850 mm distance between columns: 850 mm back stop - adjustable: 375 + 400 mm stroke of upper beam: 196 mm dayligth: 470 mm ajustment speed: 200 mm/sec ca. 900 mm table height: total power requirement: 5,0 kW weight of the machine ca.: 2500 kg