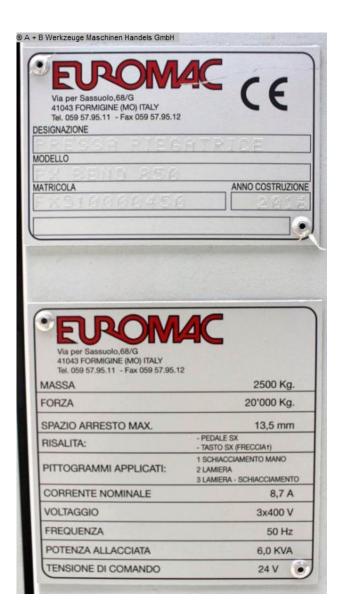

# **EUROMAC FX BEND 850 (1008-9308325)**

Control type CNC

Construction year 2016

**Machine no.** 1008-9308325

Make EUROMAC

**Location** Ahaus

- \*\* New price ~ 85.000 euros
- \*\* well-kept / very good condition (!!)
- \*\* with electromechanical direct drive (servo motor + ball screws)
- \*\* Machine is operated without hydraulic oil

### **Machine attributes**

20,0 t pressure: chamfer lenght: 850 mm distance between columns: 850 mm back stop - adjustable: 375 + 400 mm stroke of upper beam: 196 mm dayligth: 470 mm ajustment speed: 200 mm/sec ca. 900 mm table height: total power requirement: 5,0 kW weight of the machine ca.: 2500 kg

dimensions of the machine ca.: 1800 x 1600 x 2000 mm