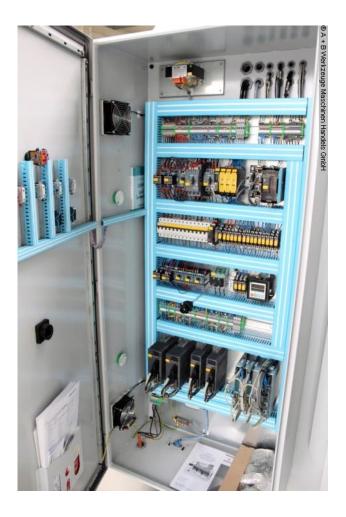

## Furnishing:

- DELEM CNC control model DA 66T
- swiveling touchscreen control unit
- 7 controlled axes: Y1 Y2 X R Z1 and Z2, as well as CNC crowning
- electr. controlled backgauge X-axis = 800 mm / R-axis = 250 mm
- on ball screws
- controlled electr. Stop fingers Z1 + Z2
- split upper deer foot tool Roleri 135.85.R08, "System A"
- with additional crowning of the upper wedge

- Split universal die block M 460 R, including die shoe C 1050-R
- LEUZE light barrier behind d. machine
- BOSCH / HOERBIGER hydr. Components
- SIEMENS electrical system
- FIESSLER AKAS laser protection device in front of the machine (including FPSC)
- 2 front support arms with SLIDING system (plain bearings)
- Double foot operation
- CE mark / declaration of conformity
- User manual: machine and control in German
- Safety manual: press brakes