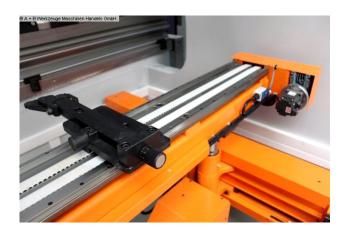

## Furnishing:

- DELEM CNC control model DA 66T
- swiveling touchscreen control unit
- 7 controlled axes: Y1 Y2 X R Z1 and Z2, as well as CNC crowning
- electr. controlled backgauge X-axis = 800 mm / R-axis = 250 mm
- on ball screws
- controlled electr. Stop fingers Z1 + Z2
- split upper deer foot tool Roleri 135.85.R08, "System A"
- with additional crowning of the upper wedge

- Split universal die block M 460 R, including die shoe C 1050-R
- LEUZE light barrier behind d. machine
- BOSCH / HOERBIGER hydr. Components
- SIEMENS electrical system
- FIESSLER AKAS laser protection device in front of the machine (including FPSC)
- 2 front support arms with SLIDING system (plain bearings)
- Double foot operation
- CE mark / declaration of conformity
- User manual: machine and control in German
- Safety manual: press brakes

## Machine images

Rottweg 17 • D 48683 Ahaus Tel. (0 25 61) 93 84-0 Fax (0 25 61) 93 84 36 Internet: www.ab-maschinen.de E-Mail: info@ab-maschinen.de Schweißtechnik Lagereinrichtungen Industriebedarf Werksvertretungen Gebrauchtmaschinen