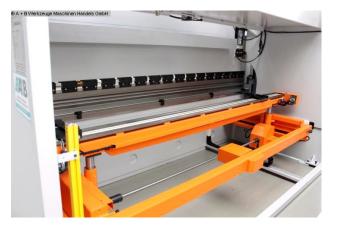

## Furnishing:

- DELEM CNC control model DA 66T
- swiveling touchscreen control unit
- 7 controlled axes: Y1 Y2 X R Z1 and Z2, as well as CNC crowning
- electr. controlled backgauge X-axis = 800 mm / R-axis = 250 mm
- on ball screws
- controlled electr. Stop fingers Z1 + Z2
- split upper deer foot tool Roleri 135.85.R08, "System A"
- with additional crowning of the upper wedge

- Split universal die block M 460 R, including die shoe C 1050-R
- LEUZE light barrier behind d. machine
- BOSCH / HOERBIGER hydr. Components
- SIEMENS electrical system
- FIESSLER AKAS laser protection device in front of the machine (including FPSC)
- 2 front support arms with SLIDING system (plain bearings)
- Double foot operation
- CE mark / declaration of conformity
- User manual: machine and control in German
- Safety manual: press brakes

## Machine images

Rottweg 17 • D 48683 Ahaus Tel. (0 25 61) 93 84-0 Fax (0 25 61) 93 84 36 Internet: www.ab-maschinen.de E-Mail: info@ab-maschinen.de Schweißtechnik Lagereinrichtungen Industriebedarf Werksvertretungen Gebrauchtmaschinen