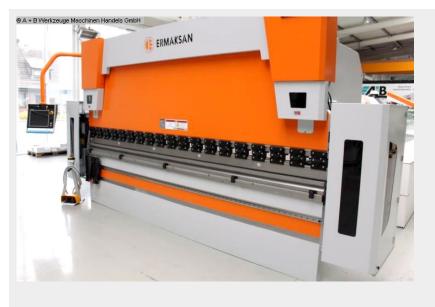

## ERMAK SPEED BEND PRO 4.175 (1008-8302191)

Control type CNC

Machine no. 1008-8302191

Make ERMAK

Location Ahaus

HIGH-SPEED hydraulic press brake with increased installation height increased cylinder stroke enlarged projection

## Machine images

Rottweg 17 • D 48683 Ahaus Tel. (0 25 61) 93 84-0 Fax (0 25 61) 93 84 36 Internet: www.ab-maschinen.de E-Mail: info@ab-maschinen.de Schweißtechnik Lagereinrichtungen Industriebedarf Werksvertretungen Gebrauchtmaschinen