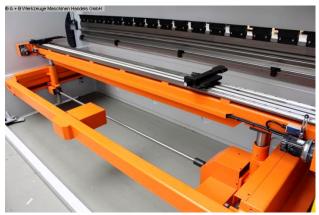

## Furnishing:

- DELEM CNC control model DA 66T
- swiveling touchscreen control unit
- 7 controlled axes: Y1 Y2 X R Z1 and Z2, as well as CNC crowning
- electr. controlled backgauge X-axis = 800 mm / R-axis = 250 mm
- on ball screws
- controlled electr. Stop fingers Z1 + Z2
- split upper deer foot tool Roleri 135.85.R08, "System A"
- with additional crowning of the upper wedge

- Split universal die block M 460 R, including die shoe C 1050-R
- LEUZE light barrier behind d. machine
- BOSCH / HOERBIGER hydr. Components
- SIEMENS electrical system
- FIESSLER AKAS laser protection device in front of the machine (including FPSC)
- 2 front support arms with SLIDING system (plain bearings)
- Double foot operation
- CE mark / declaration of conformity
- User manual: machine and control in German
- Safety manual: press brakes