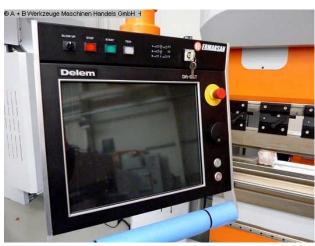

#### Furnishing:

- DELEM CNC control model DA 66T
- swiveling touchscreen control unit
- 7 controlled axes: Y1 Y2 X R Z1 and Z2, as well as CNC crowning
- electr. controlled backgauge X-axis = 800 mm / R-axis = 250 mm
- on ball screws
- controlled electr. Stop fingers Z1 + Z2
- split upper deer foot tool Roleri 135.85.R08, "System A"
- with additional crowning of the upper wedge

## **Machine images**

Rottweg 17 • D 48683 Ahaus Tel. (0 25 61) 93 84-0 Fax (0 25 61) 93 84 36 Internet: www.ab-maschinen.de E-Mail: info@ab-maschinen.de Schweißtechnik
Lagereinrichtungen
Industriebedarf
Werksvertretungen
Gebrauchtmaschinen