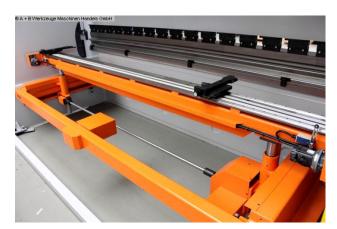

#### Furnishing:

- DELEM CNC control model DA 66T
- swiveling touchscreen control unit
- 7 controlled axes: Y1 Y2 X R Z1 and Z2, as well as CNC crowning
- electr. controlled backgauge X-axis = 800 mm / R-axis = 250 mm
- on ball screws
- controlled electr. Stop fingers Z1 + Z2
- split upper deer foot tool Roleri 135.85.R08, "System A"
- with additional crowning of the upper wedge

- Split universal die block M 460 R, including die shoe C 1050-R
- LEUZE light barrier behind d. machine
- BOSCH / HOERBIGER hydr. Components
- SIEMENS electrical system
- FIESSLER AKAS laser protection device in front of the machine (including FPSC)
- 2 front support arms with SLIDING system (plain bearings)
- Double foot operation
- CE mark / declaration of conformity
- User manual: machine and control in German
- Safety manual: press brakes