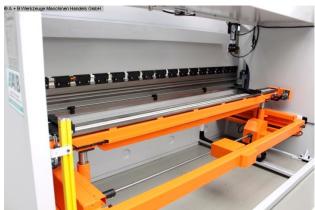

#### Furnishing:

- DELEM CNC control model DA 66T
- swiveling touchscreen control unit
- 7 controlled axes: Y1 Y2 X R Z1 and Z2, as well as CNC crowning
- electr. controlled backgauge X-axis = 800 mm / R-axis = 250 mm
- on ball screws
- controlled electr. Stop fingers Z1 + Z2
- split upper deer foot tool Roleri 135.85.R08, "System A"
- with additional crowning of the upper wedge

- Split universal die block M 460 R, including die shoe C 1050-R
- LEUZE light barrier behind d. machine
- BOSCH / HOERBIGER hydr. Components
- SIEMENS electrical system
- FIESSLER AKAS laser protection device in front of the machine (including FPSC)
- 2 front support arms with SLIDING system (plain bearings)
- Double foot operation
- CE mark / declaration of conformity
- User manual: machine and control in German
- Safety manual: press brakes

## **Machine images**

Rottweg 17 • D 48683 Ahaus Tel. (0 25 61) 93 84-0 Fax (0 25 61) 93 84 36 Internet: www.ab-maschinen.de E-Mail: info@ab-maschinen.de Schweißtechnik
Lagereinrichtungen
Industriebedarf
Werksvertretungen
Gebrauchtmaschinen