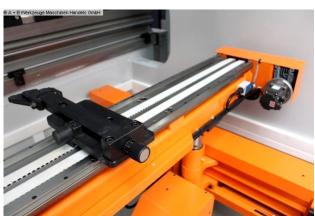

#### Furnishing:

- DELEM CNC control model DA 66T
- swiveling touchscreen control unit
- 7 controlled axes: Y1 Y2 X R Z1 and Z2, as well as CNC crowning
- electr. controlled backgauge X-axis = 800 mm / R-axis = 250 mm
- on ball screws
- controlled electr. Stop fingers Z1 + Z2
- split upper deer foot tool Roleri 135.85.R08, "System A"
- with additional crowning of the upper wedge

- Split universal die block M 460 R, including die shoe C 1050-R
- LEUZE light barrier behind d. machine
- BOSCH / HOERBIGER hydr. Components
- SIEMENS electrical system
- FIESSLER AKAS laser protection device in front of the machine (including FPSC)
- 2 front support arms with SLIDING system (plain bearings)
- Double foot operation
- CE mark / declaration of conformity
- User manual: machine and control in German
- Safety manual: press brakes