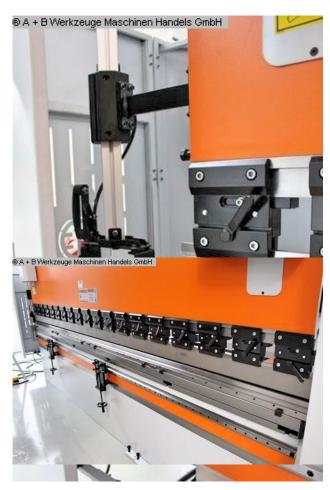

#### Furnishing:

- DELEM CNC control model DA 66T
- swiveling touchscreen control unit
- 7 controlled axes: Y1 Y2 X R Z1 and Z2, as well as CNC crowning
- electr. controlled backgauge X-axis = 800 mm / R-axis = 250 mm
- on ball screws
- controlled electr. Stop fingers Z1 + Z2
- split upper deer foot tool Roleri 135.85.R08, "System A"
- with additional crowning of the upper wedge

- Split universal die block M 460 R, including die shoe C 1050-R
- LEUZE light barrier behind d. machine
- BOSCH / HOERBIGER hydr. Components
- SIEMENS electrical system
- FIESSLER AKAS laser protection device in front of the machine (including FPSC)
- 2 front support arms with SLIDING system (plain bearings)
- Double foot operation
- CE mark / declaration of conformity
- User manual: machine and control in German
- Safety manual: press brakes

## **Machine images**

Rottweg 17 • D 48683 Ahaus Tel. (0 25 61) 93 84-0 Fax (0 25 61) 93 84 36 Internet: www.ab-maschinen.de E-Mail: info@ab-maschinen.de Schweißtechnik
Lagereinrichtungen
Industriebedarf
Werksvertretungen
Gebrauchtmaschinen