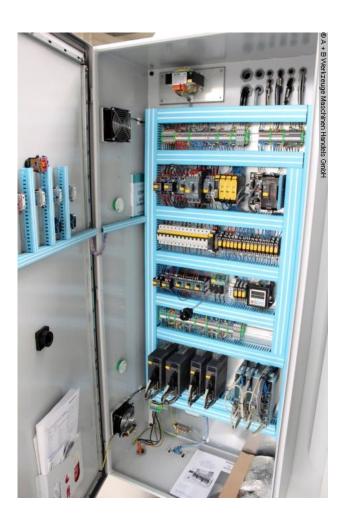

#### Furnishing:

- DELEM CNC control model DA 66T
- swiveling touchscreen control unit
- 7 controlled axes: Y1 Y2 X R Z1 and Z2, as well as CNC crowning
- electr. controlled backgauge X-axis = 800 mm / R-axis = 250 mm
- on ball screws
- controlled electr. Stop fingers Z1 + Z2
- split upper deer foot tool Roleri 135.85.R08, "System A"
- with additional crowning of the upper wedge

- Split universal die block M 460 R, including die shoe C 1050-R
- LEUZE light barrier behind d. machine
- BOSCH / HOERBIGER hydr. Components
- SIEMENS electrical system
- FIESSLER AKAS laser protection device in front of the machine (including FPSC)
- 2 front support arms with SLIDING system (plain bearings)
- Double foot operation
- CE mark / declaration of conformity
- User manual: machine and control in German
- Safety manual: press brakes