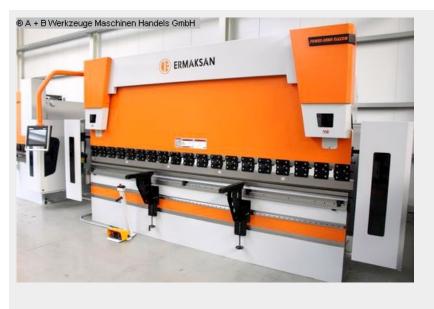

## ERMAK POWER BEND PRO 4.220 (1008-830310)

Control type CNC

**Machine no.** 1008-830310

Make ERMAK

Location Ahaus

Press brake with special equipment

- \* increased installation height
- \* increased cylinder stroke
- \* as well as increased bending beam speeds

## Machine attributes

| pressure:                 | 220 t                 |
|---------------------------|-----------------------|
| chamfer lenght:           | 4100 mm               |
| distance between columns: | 3600 mm               |
| column arm:               | 410 mm                |
| ram stroke speed:         | 180 mm/sec            |
| work speed:               | 10.0 mm/sec           |
| return speed:             | 160 mm/sec            |
| work stroke:              | 275 mm                |
| dayligth:                 | 550 mm                |
| table height:             | 900 mm                |
| table width:              | 160 mm                |
| oil volume:               | 300 ltr.              |
| voltage:                  | 400 Volt              |
| total power requirement:  | 18.5 kW               |
| weight:                   | 13800 kg              |
| range L-W-H:              | 5150 x 2250 x 3000 mm |
|                           |                       |