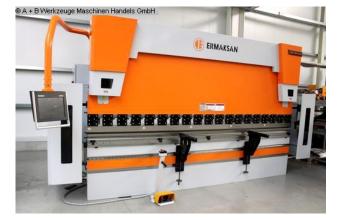

## ERMAK POWER BEND PRO 4.220 (1008-830310)

Control type CNC

**Machine no.** 1008-830310

Make ERMAK

Location Ahaus

Press brake with special equipment

- \* increased installation height
- \* increased cylinder stroke
- \* as well as increased bending beam speeds

## Machine attributes

| pressure:                 | 220 t                 |
|---------------------------|-----------------------|
| chamfer lenght:           | 4100 mm               |
| distance between columns: | 3600 mm               |
| column arm:               | 410 mm                |
| ram stroke speed:         | 180 mm/sec            |
| work speed:               | 10.0 mm/sec           |
| return speed:             | 160 mm/sec            |
| work stroke:              | 275 mm                |
| dayligth:                 | 550 mm                |
| table height:             | 900 mm                |
| table width:              | 160 mm                |
| oil volume:               | 300 ltr.              |
| voltage:                  | 400 Volt              |
| total power requirement:  | 18.5 kW               |
| weight:                   | 13800 kg              |
| range L-W-H:              | 5150 x 2250 x 3000 mm |
|                           |                       |