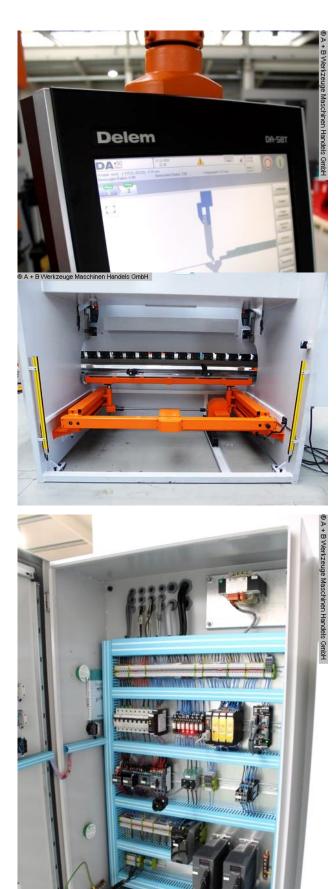

## Furnishing:

- DELEM CNC control model DA-58T graphics / touchscreen
- \* 2D graphic programming
- \* 15 "high definition color TFT screen
- \* Bending sequence calculation
- \* Product programming and display in real size
- \* USB interface
- Motorized backgauge with R-axis, on recirculating ball spindles
- X = 800 mm R = 250 mm with 2 stop fingers

- controlled axes Y1 Y2 X R C (crowning)
- electr. Crowning controlled by CNC
- Upper deer foot tool with PS 135.85-R08, system "A" with quick-change clamp
- Additional crowning device in the tool holder of the upper tool
- Universal die block
- BOSCH / HOERBIGER hydr. Components
- SIEMENS electrical system
- LEUZE light barrier behind the machine
- FIESSLER AKAS laser with FPSC protective device v.d. machine
- Swiveling control panel, mounted on the left
- 2x front support arms "sliding system", with T-slot and tilting cam
- 1x double foot control
- CE mark / declaration of conformity
- User manual: machine and control in German
- Safety manual: press brakes