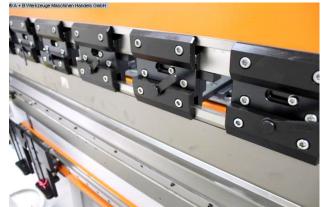

- controlled axes Y1 Y2 X R C (crowning)
- electr. Crowning controlled by CNC
- Upper deer foot tool with PS 135.85-R08, system "A" with quick-change clamp
- Additional crowning device in the tool holder of the upper tool
- Universal die block
- BOSCH / HOERBIGER hydr. Components
- SIEMENS electrical system
- LEUZE light barrier behind the machine
- FIESSLER AKAS laser with FPSC protective device v.d. machine
- Swiveling control panel, mounted on the left
- 2x front support arms "sliding system", with T-slot and tilting cam
- 1x double foot control
- CE mark / declaration of conformity
- User manual: machine and control in German
- Safety manual: press brakes