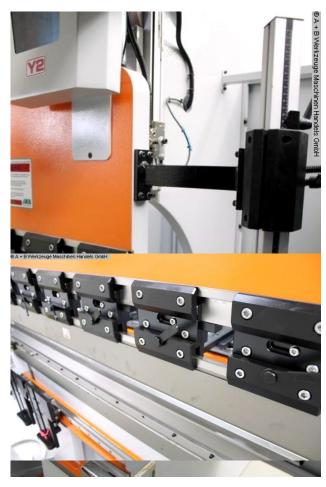

## Furnishing:

- DELEM CNC control model DA-58T graphics / touchscreen
- \* 2D graphic programming
- \* 15 "high definition color TFT screen
- \* Bending sequence calculation
- \* Product programming and display in real size
- \* USB interface
- Motorized backgauge with R-axis, on recirculating ball spindles
- -X = 800 mm R = 250 mm with 2 stop fingers

- controlled axes Y1 Y2 X R C (crowning)
- electr. Crowning controlled by CNC
- Upper deer foot tool with PS 135.85-R08, system "A" with quick-change clamp
- Additional crowning device in the tool holder of the upper tool
- 4V universal die block M 460 R with die shoe 60 mm holder
- BOSCH / HOERBIGER hydr. Components
- SIEMENS electrical system
- LEUZE light barrier behind the machine
- FIESSLER AKAS laser with FPSC protective device v.d. machine
- Swiveling control panel, mounted on the left
- 2x front support arms "sliding system", with T-slot and tilting cam
- 1x double foot control
- CE mark / declaration of conformity
- User manual: machine and control in German
- Safety manual: press brakes