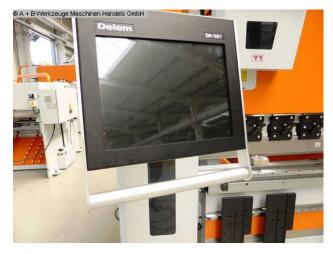

## Furnishing:

- DELEM CNC control model DA-58T graphics / touchscreen
- \* 2D graphic programming
- \* 15 "high definition color TFT screen
- \* Bending sequence calculation
- \* Product programming and display in real size
- \* USB interface
- Motorized backgauge with R-axis, on recirculating ball spindles
- -X = 800 mm R = 250 mm with 2 stop fingers

## **Machine images**

Rottweg 17 • D 48683 Ahaus Tel. (0 25 61) 93 84-0 Fax (0 25 61) 93 84 36 Internet: www.ab-maschinen.de E-Mail: info@ab-maschinen.de Schweißtechnik
Lagereinrichtungen
Industriebedarf
Werksvertretungen
Gebrauchtmaschinen