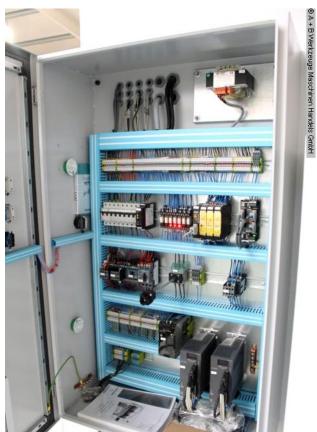

## Furnishing:

- DELEM CNC control model DA-58T graphics / touchscreen
- \* 2D graphic programming
- \* 15 "high definition color TFT screen
- \* Bending sequence calculation
- \* Product programming and display in real size
- \* USB interface
- Motorized backgauge with R-axis, on recirculating ball spindles
- -X = 800 mm R = 250 mm with 2 stop fingers

- controlled axes Y1 Y2 X R C (crowning)
- electr. Crowning controlled by CNC
- Upper deer foot tool with PS 135.85-R08, system "A" with quick-change clamp
- Additional crowning device in the tool holder of the upper tool
- 4V universal die block M 460 R with die shoe 60 mm holder
- BOSCH / HOERBIGER hydr. Components
- SIEMENS electrical system
- LEUZE light barrier behind the machine
- FIESSLER AKAS laser with FPSC protective device v.d. machine
- Swiveling control panel, mounted on the left
- 2x front support arms "sliding system", with T-slot and tilting cam
- 1x double foot control
- CE mark / declaration of conformity
- User manual: machine and control in German
- Safety manual: press brakes