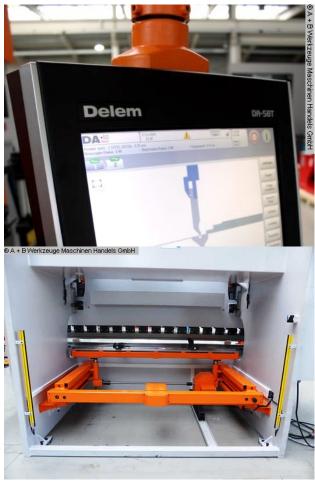

## **ERMAK POWER BEND PRO 4.175** (1008-8303203)

**Control type** CNC

Machine no. 1008-8303203

Make **ERMAK** 

Location Ahaus

Press brake with special equipment

- \* increased installation height
- \* increased cylinder stroke
- \* as well as increased bending beam speeds

## **Machine attributes**

pressure: 175 t chamfer lenght: 4100 mm distance between columns: 3600 mm column arm: 410 mm ram stroke speed: 180 mm/sec 135 mm/sec return speed: work speed: 10,0 mm/sec work stroke: 275 mm dayligth: 550 mm table height: 900 mm table width: 90,0 mm oil volume: 200 ltr. voltage: 400 Volt 15,0 kW total power requirement: weight: 11.950 kg