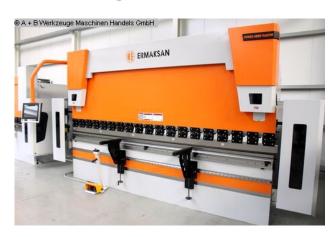

## **ERMAK POWER BEND PRO 4.175** (1008-8303203)

**Control type** CNC

Machine no. 1008-8303203

Make **ERMAK** 

Location Ahaus

Press brake with special equipment

- \* increased installation height
- \* increased cylinder stroke
- \* as well as increased bending beam speeds

## **Machine attributes**

pressure: 175 t chamfer lenght: 4100 mm distance between columns: 3600 mm column arm: 410 mm ram stroke speed: 180 mm/sec 135 mm/sec return speed: work speed: 10,0 mm/sec work stroke: 275 mm dayligth: 550 mm table height: 900 mm table width: 90,0 mm oil volume: 200 ltr. voltage: 400 Volt 15,0 kW total power requirement: weight: 11.950 kg

## **Machine images**

Rottweg 17 • D 48683 Ahaus Tel. (0 25 61) 93 84-0 Fax (0 25 61) 93 84 36 Internet: www.ab-maschinen.de E-Mail: info@ab-maschinen.de Schweißtechnik
Lagereinrichtungen
Industriebedarf
Werksvertretungen
Gebrauchtmaschinen