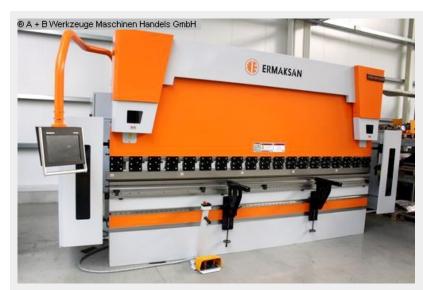

## **ERMAK POWER BEND PRO 4.175** (1008-8303203)

**Control type** CNC

Machine no. 1008-8303203

Make **ERMAK** 

Location Ahaus

Press brake with special equipment

- \* increased installation height
- \* increased cylinder stroke
- \* as well as increased bending beam speeds

## **Machine attributes**

pressure: 175 t chamfer lenght: 4100 mm distance between columns: 3600 mm column arm: 410 mm ram stroke speed: 180 mm/sec 135 mm/sec return speed: work speed: 10,0 mm/sec work stroke: 275 mm dayligth: 550 mm table height: 900 mm table width: 90,0 mm oil volume: 200 ltr. voltage: 400 Volt 15,0 kW total power requirement: weight: 11.950 kg

## **Machine images**

Rottweg 17 • D 48683 Ahaus Tel. (0 25 61) 93 84-0 Fax (0 25 61) 93 84 36 Internet: www.ab-maschinen.de E-Mail: info@ab-maschinen.de Schweißtechnik
Lagereinrichtungen
Industriebedarf
Werksvertretungen
Gebrauchtmaschinen