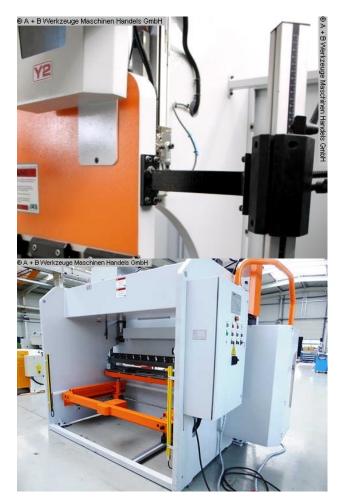

## ERMAK POWER BEND PRO 37.220 (1008-8308145)

Control type CNC

**Machine no.** 1008-8308145

Make ERMAK

**Location**Ahaus

Press brake with special equipment

Fress brake with special equipme

- \* increased installation height
- \* increased cylinder stroke
- \* as well as increased bending beam speeds

## Furnishing:

- DELEM CNC control model DA 58T (TouchScreen)
- Motorized backgauge with R-axis, on recirculating ball spindles
- X = 800 mm R = 250 mm with 2 stop fingers
- controlled axes Y1 Y2 X R C (crowning)
- electr. Crowning controlled by CNC
- Upper deer foot tool with PS 135.85-R08, system "A" with quick-change clamp
- Additional crowning device in the tool holder of the upper tool
- Universal die block

- BOSCH / HOERBIGER hydr. Components
- SIEMENS electrical system
- LEUZE light barrier behind the machine
- FIESSLER AKAS laser with FPSC protective device v.d. machine
- Swiveling control panel, mounted on the left
- 2x front support arms "sliding system", with T-slot and tilting cam
- 1x double foot control
- CE mark / declaration of conformity
- User manual: machine and control in German
- Safety manual: press brakes

## **Machine attributes**

pressure: 220 t chamfer lenght: 3760 mm distance between columns: 3250 mm column arm: 410 mm ram stroke speed: 180 mm/sec 10.0 mm/sec work speed: return speed: 160 mm/sec work stroke: 275 mm dayligth: 550 mm table height: 900 mm table width: 160 mm oil volume: 300 ltr. voltage: 400 Volt 18.5 kW total power requirement: weight: 12906 kg