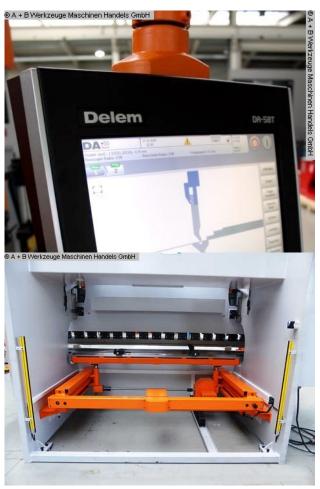

## Furnishing:

- DELEM CNC control model DA 58T (TouchScreen)
- Motorized backgauge with R-axis, on recirculating ball spindles
- X = 800 mm R = 250 mm with 2 stop fingers
- controlled axes Y1 Y2 X R C (crowning)
- electr. Crowning controlled by CNC
- Upper deer foot tool with PS 135.85-R08, system "A" with quick-change clamp
- Additional crowning device in the tool holder of the upper tool
- Universal die block

- BOSCH / HOERBIGER hydr. Components
- SIEMENS electrical system
- LEUZE light barrier behind the machine
- FIESSLER AKAS laser with FPSC protective device v.d. machine
- Swiveling control panel, mounted on the left
- 2x front support arms "sliding system", with T-slot and tilting cam
- 1x double foot control
- CE mark / declaration of conformity
- User manual: machine and control in German
- Safety manual: press brakes