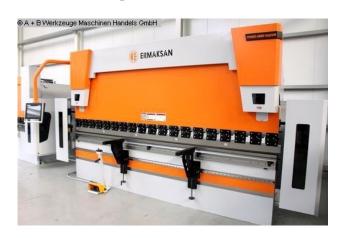

## ERMAK POWER BEND PRO 37.220 (1008-8308145)

Control type CNC

**Machine no.** 1008-8308145

Make ERMAK

**Location**Ahaus

Press brake with special equipment

Fress brake with special equipme

- \* increased installation height
- \* increased cylinder stroke
- \* as well as increased bending beam speeds

## Furnishing:

- DELEM CNC control model DA 58T (TouchScreen)
- Motorized backgauge with R-axis, on recirculating ball spindles
- X = 800 mm R = 250 mm with 2 stop fingers
- controlled axes Y1 Y2 X R C (crowning)
- electr. Crowning controlled by CNC
- Upper deer foot tool with PS 135.85-R08, system "A" with quick-change clamp
- Additional crowning device in the tool holder of the upper tool
- Universal die block

## **Machine attributes**

pressure: 220 t chamfer lenght: 3760 mm distance between columns: 3250 mm column arm: 410 mm ram stroke speed: 180 mm/sec 10.0 mm/sec work speed: return speed: 160 mm/sec work stroke: 275 mm dayligth: 550 mm table height: 900 mm table width: 160 mm oil volume: 300 ltr. voltage: 400 Volt 18.5 kW total power requirement: weight: 12906 kg