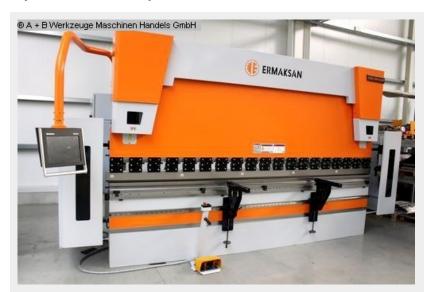

## ERMAK POWER BEND PRO 37.220 (1008-8308145)

Control type CNC

**Machine no.** 1008-8308145

Make ERMAK

**Location**Ahaus

Press brake with special equipment

Fress brake with special equipme

- \* increased installation height
- \* increased cylinder stroke
- \* as well as increased bending beam speeds

## Furnishing:

- DELEM CNC control model DA 58T (TouchScreen)
- Motorized backgauge with R-axis, on recirculating ball spindles
- X = 800 mm R = 250 mm with 2 stop fingers
- controlled axes Y1 Y2 X R C (crowning)
- electr. Crowning controlled by CNC
- Upper deer foot tool with PS 135.85-R08, system "A" with quick-change clamp
- Additional crowning device in the tool holder of the upper tool
- Universal die block

## **Machine attributes**

pressure: 220 t chamfer lenght: 3760 mm distance between columns: 3250 mm column arm: 410 mm ram stroke speed: 180 mm/sec 10.0 mm/sec work speed: return speed: 160 mm/sec work stroke: 275 mm dayligth: 550 mm table height: 900 mm table width: 160 mm oil volume: 300 ltr. voltage: 400 Volt 18.5 kW total power requirement: weight: 12906 kg