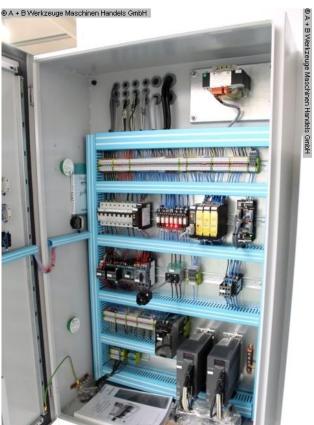

- BOSCH / HOERBIGER hydr. Components
- SIEMENS electrical system
- LEUZE light barrier behind the machine
- FIESSLER AKAS laser with FPSC protective device v.d. machine
- Swiveling control panel, mounted on the left
- 2x front support arms "sliding system", with T-slot and tilting cam
- 1x double foot control
- CE mark / declaration of conformity
- User manual: machine and control in German
- Safety manual: press brakes