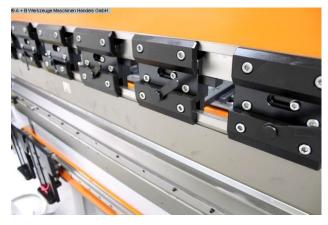

## Furnishing:

- DELEM CNC control model DA 58T (TouchScreen)
- Motorized backgauge with R-axis, on recirculating ball spindles
- X = 800 mm R = 250 mm with 2 stop fingers
- controlled axes Y1 Y2 X R C (crowning)
- electr. Crowning controlled by CNC
- Upper deer foot tool with PS 135.85-R08, system "A" with quick-change clamp
- Additional crowning device in the tool holder of the upper tool
- Universal die block