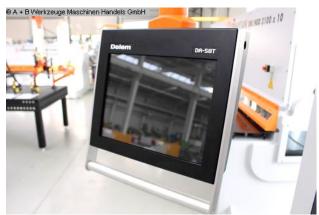

## Furnishing:

- DELEM CNC control model DA-58T graphic/touch screen
- \* 2D graphical programming
- \* 15" TFT color screen with high resolution
- \* Bending sequence calculation
- \* Product programming and real size display
- \* USB interface
- Motorized backgauge with R-axis, on ball screws
- -X = 800 mm R = 250 mm with 2 stop fingers