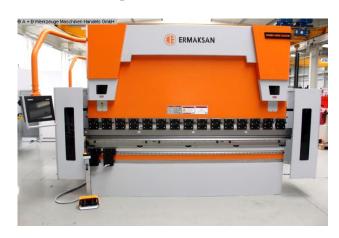

## **ERMAK POWER BEND PRO 3.175** (1008-8303219)

**Control type** CNC

Machine no. 1008-8303219

Make **ERMAK** 

Location Ahaus

Press brake with special equipment

- \* increased installation height
- \* increased cylinder stroke
- \* as well as increased bending beam speeds

## Furnishing:

- DELEM CNC control model DA-58T graphic/touch screen
- \* 2D graphical programming
- \* 15" TFT color screen with high resolution
- \* Bending sequence calculation
- \* Product programming and real size display
- \* USB interface
- Motorized backgauge with R-axis, on ball screws
- -X = 800 mm R = 250 mm with 2 stop fingers

- controlled axes Y1 Y2 X R C (crowning)
- electr. Crowning controlled by CNC
- Deer foot upper tool with PS 135.85-R08, system "A" with quick-change clamp
- additional crowning device in the tool holder of the upper tool
- 4V universal die block M 460 R with die shoe 60 mm mount
- BOSCH/HOERBIGER hydr. components
- SIEMENS electrical system
- LEUZE light barrier behind the machine
- FIESSLER AKAS laser with FPSC protection device v.d. machine
- Swiveling control panel, mounted on the left
- 2x front support arms "Sliding-System", with T-slot and cam
- 1x double foot control
- CE mark / declaration of conformity
- Operating manual: Machine and control in German
- Safety manual : press brakes

## **Machine attributes**

pressure: 175 t chamfer lenght: 3100 mm distance between columns: 2600 mm column arm: 410 mm ram stroke speed: 180 mm/sec work speed: 10.0 mm/sec return speed: 135 mm/sec work stroke: 275 mm dayligth: 550 mm table height: 900 mm table width: 90.0 mm oil volume: 200 ltr. 400 Volt voltage: 15.0 kW total power requirement: weight: 9450 kg

## **Machine images**

Rottweg 17 • D 48683 Ahaus Tel. (0 25 61) 93 84-0 Fax (0 25 61) 93 84 36 Internet: www.ab-maschinen.de E-Mail: info@ab-maschinen.de Schweißtechnik
Lagereinrichtungen
Industriebedarf
Werksvertretungen
Gebrauchtmaschinen