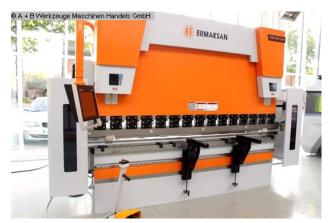

## **ERMAK POWER BEND PRO 3.175** (1008-8303219)

**Control type** CNC

Machine no. 1008-8303219

Make **ERMAK** 

Location Ahaus

Press brake with special equipment

- \* increased installation height
- \* increased cylinder stroke
- \* as well as increased bending beam speeds

## Furnishing:

- DELEM CNC control model DA-58T graphic/touch screen
- \* 2D graphical programming
- \* 15" TFT color screen with high resolution
- \* Bending sequence calculation
- \* Product programming and real size display
- \* USB interface
- Motorized backgauge with R-axis, on ball screws
- -X = 800 mm R = 250 mm with 2 stop fingers

- controlled axes Y1 Y2 X R C (crowning)
- electr. Crowning controlled by CNC
- Deer foot upper tool with PS 135.85-R08, system "A" with quick-change clamp
- additional crowning device in the tool holder of the upper tool
- 4V universal die block M 460 R with die shoe 60 mm mount
- BOSCH/HOERBIGER hydr. components
- SIEMENS electrical system
- LEUZE light barrier behind the machine
- FIESSLER AKAS laser with FPSC protection device v.d. machine
- Swiveling control panel, mounted on the left
- 2x front support arms "Sliding-System", with T-slot and cam
- 1x double foot control
- CE mark / declaration of conformity
- Operating manual: Machine and control in German
- Safety manual : press brakes

## **Machine attributes**

pressure: 175 t chamfer lenght: 3100 mm distance between columns: 2600 mm column arm: 410 mm ram stroke speed: 180 mm/sec work speed: 10.0 mm/sec return speed: 135 mm/sec work stroke: 275 mm dayligth: 550 mm table height: 900 mm table width: 90.0 mm oil volume: 200 ltr. 400 Volt voltage: 15.0 kW total power requirement: weight: 9450 kg

## **Machine images**

Rottweg 17 • D 48683 Ahaus Tel. (0 25 61) 93 84-0 Fax (0 25 61) 93 84 36 Internet: www.ab-maschinen.de E-Mail: info@ab-maschinen.de Schweißtechnik
Lagereinrichtungen
Industriebedarf
Werksvertretungen
Gebrauchtmaschinen