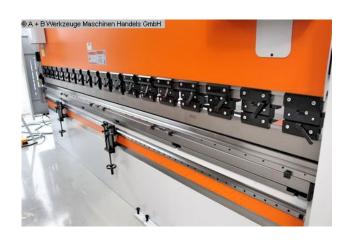

## **ERMAK POWER BEND PRO 3.175** (1008-8303219)

**Control type** CNC

Machine no. 1008-8303219

Make **ERMAK** 

Location Ahaus

Press brake with special equipment

- \* increased installation height
- \* increased cylinder stroke
- \* as well as increased bending beam speeds

## **Machine attributes**

pressure: 175 t chamfer lenght: 3100 mm distance between columns: 2600 mm column arm: 410 mm ram stroke speed: 180 mm/sec work speed: 10.0 mm/sec return speed: 135 mm/sec work stroke: 275 mm dayligth: 550 mm table height: 900 mm table width: 90.0 mm oil volume: 200 ltr. 400 Volt voltage: 15.0 kW total power requirement: weight: 9450 kg