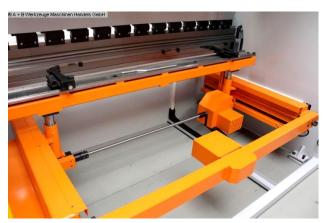

## Furnishing:

- DELEM CNC control model DA-58T graphic/touch screen
- \* 2D graphical programming
- \* 15" TFT color screen with high resolution
- \* Bending sequence calculation
- \* Product programming and real size display
- \* USB interface
- Motorized backgauge with R-axis, on ball screws
- -X = 800 mm R = 250 mm with 2 stop fingers

- controlled axes Y1 Y2 X R C (crowning)
- electr. Crowning controlled by CNC
- Deer foot upper tool with PS 135.85-R08, system "A" with quick-change clamp
- additional crowning device in the tool holder of the upper tool
- 4V universal die block M 460 R with die shoe 60 mm mount
- BOSCH/HOERBIGER hydr. components
- SIEMENS electrical system
- LEUZE light barrier behind the machine
- FIESSLER AKAS laser with FPSC protection device v.d. machine
- Swiveling control panel, mounted on the left
- 2x front support arms "Sliding-System", with T-slot and cam
- 1x double foot control
- CE mark / declaration of conformity
- Operating manual: Machine and control in German
- Safety manual : press brakes

## **Machine images**

Rottweg 17 • D 48683 Ahaus Tel. (0 25 61) 93 84-0 Fax (0 25 61) 93 84 36 Internet: www.ab-maschinen.de E-Mail: info@ab-maschinen.de Schweißtechnik
Lagereinrichtungen
Industriebedarf
Werksvertretungen
Gebrauchtmaschinen