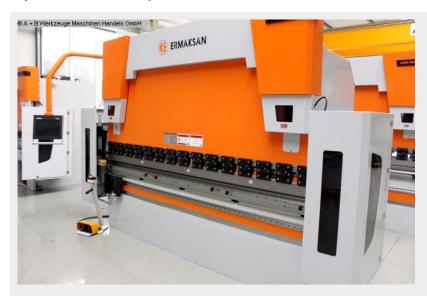

## **ERMAK POWER BEND PRO 3.175** (1008-8303219)

**Control type** CNC

Machine no. 1008-8303219

Make **ERMAK** 

Location Ahaus

Press brake with special equipment

- \* increased installation height
- \* increased cylinder stroke
- \* as well as increased bending beam speeds

## Furnishing:

- DELEM CNC control model DA-58T graphic/touch screen
- \* 2D graphical programming
- \* 15" TFT color screen with high resolution
- \* Bending sequence calculation
- \* Product programming and real size display
- \* USB interface
- Motorized backgauge with R-axis, on ball screws
- -X = 800 mm R = 250 mm with 2 stop fingers

- controlled axes Y1 Y2 X R C (crowning)
- electr. Crowning controlled by CNC
- Deer foot upper tool with PS 135.85-R08, system "A" with quick-change clamp
- additional crowning device in the tool holder of the upper tool
- 4V universal die block M 460 R with die shoe 60 mm mount
- BOSCH/HOERBIGER hydr. components
- SIEMENS electrical system
- LEUZE light barrier behind the machine
- FIESSLER AKAS laser with FPSC protection device v.d. machine
- Swiveling control panel, mounted on the left
- 2x front support arms "Sliding-System", with T-slot and cam
- 1x double foot control
- CE mark / declaration of conformity
- Operating manual: Machine and control in German
- Safety manual : press brakes

## **Machine attributes**

pressure: 175 t chamfer lenght: 3100 mm distance between columns: 2600 mm column arm: 410 mm ram stroke speed: 180 mm/sec work speed: 10.0 mm/sec return speed: 135 mm/sec work stroke: 275 mm dayligth: 550 mm table height: 900 mm table width: 90.0 mm oil volume: 200 ltr. 400 Volt voltage: 15.0 kW total power requirement: weight: 9450 kg

## **Machine images**

Rottweg 17 • D 48683 Ahaus Tel. (0 25 61) 93 84-0 Fax (0 25 61) 93 84 36 Internet: www.ab-maschinen.de E-Mail: info@ab-maschinen.de Schweißtechnik
Lagereinrichtungen
Industriebedarf
Werksvertretungen
Gebrauchtmaschinen