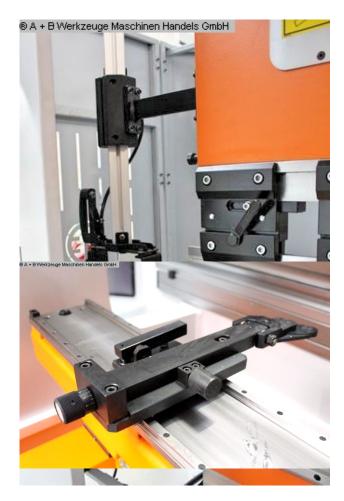

- controlled axes Y1 Y2 X R C (crowning)
- electr. Crowning controlled by CNC
- Deer foot upper tool with PS 135.85-R08, system "A" with quick-change clamp
- additional crowning device in the tool holder of the upper tool
- 4V universal die block M 460 R with die shoe 60 mm mount
- BOSCH/HOERBIGER hydr. components
- SIEMENS electrical system
- LEUZE light barrier behind the machine
- FIESSLER AKAS laser with FPSC protection device v.d. machine
- Swiveling control panel, mounted on the left
- 2x front support arms "Sliding-System", with T-slot and cam
- 1x double foot control
- CE mark / declaration of conformity
- Operating manual: Machine and control in German
- Safety manual : press brakes