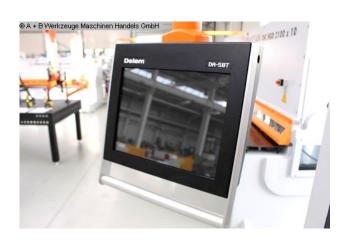

## Furnishing:

- DELEM CNC control model DA-58T graphic/touch screen
- \* 2D graphical programming
- \* 15" TFT color screen with high resolution
- \* Bending sequence calculation
- \* Product programming and real size display
- \* USB interface
- Motorized backgauge with R-axis, on ball screws
- -X = 800 mm R = 250 mm with 2 stop fingers