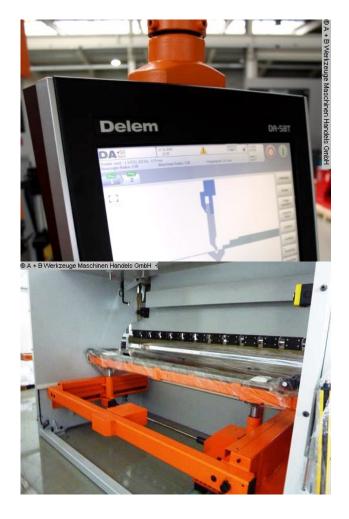

## Furnishing:

- DELEM CNC control model DA-58T graphic/touch screen
- \* 2D graphical programming
- \* 15" TFT color screen with high resolution
- \* Bending sequence calculation
- \* Product programming and real size display
- \* USB interface
- Motorized backgauge with R-axis, on ball screws
- -X = 800 mm R = 250 mm with 2 stop fingers

- controlled axes Y1 Y2 X R C (crowning)
- electr. Crowning controlled by CNC
- Deer foot upper tool with PS 135.85-R08, system "A" with quick-change clamp
- additional crowning device in the tool holder of the upper tool
- 4V universal die block M 460 R with die shoe 60 mm mount
- BOSCH/HOERBIGER hydr. components
- SIEMENS electrical system
- LEUZE light barrier behind the machine
- FIESSLER AKAS laser with FPSC protection device v.d. machine
- Swiveling control panel, mounted on the left
- 2x front support arms "Sliding-System", with T-slot and cam
- 1x double foot control
- CE mark / declaration of conformity
- Operating manual: Machine and control in German
- Safety manual : press brakes