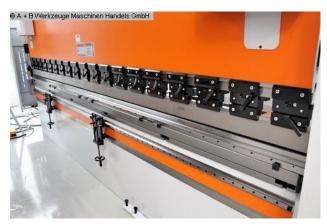

## **ERMAK POWER BEND PRO 3.135** (1008-8308047)

**Control type** CNC

Machine no. 1008-8308047

Make **ERMAK** 

Location Ahaus

Press brake with special equipment

- \* increased installation height
- \* increased cylinder stroke
- \* as well as increased bending beam speeds

## Furnishing:

- DELEM CNC control model DA-58T graphic/touch screen
- \* 2D graphical programming
- \* 15" TFT color screen with high resolution
- \* Bending sequence calculation
- \* Product programming and real size display
- \* USB interface
- Motorized backgauge with R-axis, on ball screws
- -X = 800 mm R = 250 mm with 2 stop fingers

- controlled axes Y1 Y2 X R C (crowning)
- electr. Crowning controlled by CNC
- Deer foot upper tool with PS 135.85-R08, system "A" with quick-change clamp
- additional crowning device in the tool holder of the upper tool
- 4V universal die block M 460 R with die shoe 60 mm mount
- BOSCH/HOERBIGER hydr. components
- SIEMENS electrical system
- LEUZE light barrier behind the machine
- FIESSLER AKAS laser with FPSC protection device v.d. machine
- Swiveling control panel, mounted on the left
- 2x front support arms "Sliding-System", with T-slot and cam
- 1x double foot control
- CE mark / declaration of conformity
- Operating manual: Machine and control in German
- Safety manual : press brakes

## **Machine attributes**

pressure: 135 t chamfer lenght: 3100 mm distance between columns: 2600 mm column arm: 410 mm ram stroke speed: 200 mm/sec work speed: 10.0 mm/sec return speed: 120 mm/sec work stroke: 275 mm dayligth: 550 mm table height: 900 mm table width: 90.0 mm oil volume: 200 ltr. 400 Volt voltage: 11.0 kW total power requirement: weight: 8650 kg

## **Machine images**

Rottweg 17 • D 48683 Ahaus Tel. (0 25 61) 93 84-0 Fax (0 25 61) 93 84 36 Internet: www.ab-maschinen.de E-Mail: info@ab-maschinen.de Schweißtechnik
Lagereinrichtungen
Industriebedarf
Werksvertretungen
Gebrauchtmaschinen