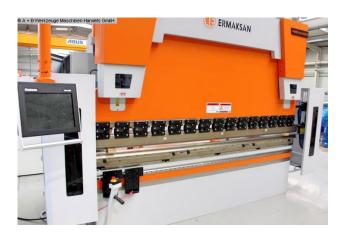

## **ERMAK POWER BEND PRO 3.135** (1008-8308047)

**Control type** CNC

Machine no. 1008-8308047

Make **ERMAK** 

Location Ahaus

Press brake with special equipment

- \* increased installation height
- \* increased cylinder stroke
- \* as well as increased bending beam speeds

## Furnishing:

- DELEM CNC control model DA-58T graphic/touch screen
- \* 2D graphical programming
- \* 15" TFT color screen with high resolution
- \* Bending sequence calculation
- \* Product programming and real size display
- \* USB interface
- Motorized backgauge with R-axis, on ball screws
- -X = 800 mm R = 250 mm with 2 stop fingers

- controlled axes Y1 Y2 X R C (crowning)
- electr. Crowning controlled by CNC
- Deer foot upper tool with PS 135.85-R08, system "A" with quick-change clamp
- additional crowning device in the tool holder of the upper tool
- 4V universal die block M 460 R with die shoe 60 mm mount
- BOSCH/HOERBIGER hydr. components
- SIEMENS electrical system
- LEUZE light barrier behind the machine
- FIESSLER AKAS laser with FPSC protection device v.d. machine
- Swiveling control panel, mounted on the left
- 2x front support arms "Sliding-System", with T-slot and cam
- 1x double foot control
- CE mark / declaration of conformity
- Operating manual: Machine and control in German
- Safety manual : press brakes

## **Machine attributes**

pressure: 135 t chamfer lenght: 3100 mm distance between columns: 2600 mm column arm: 410 mm ram stroke speed: 200 mm/sec work speed: 10.0 mm/sec return speed: 120 mm/sec work stroke: 275 mm dayligth: 550 mm table height: 900 mm table width: 90.0 mm oil volume: 200 ltr. 400 Volt voltage: 11.0 kW total power requirement: weight: 8650 kg

## **Machine images**

Rottweg 17 • D 48683 Ahaus Tel. (0 25 61) 93 84-0 Fax (0 25 61) 93 84 36 Internet: www.ab-maschinen.de E-Mail: info@ab-maschinen.de Schweißtechnik
Lagereinrichtungen
Industriebedarf
Werksvertretungen
Gebrauchtmaschinen