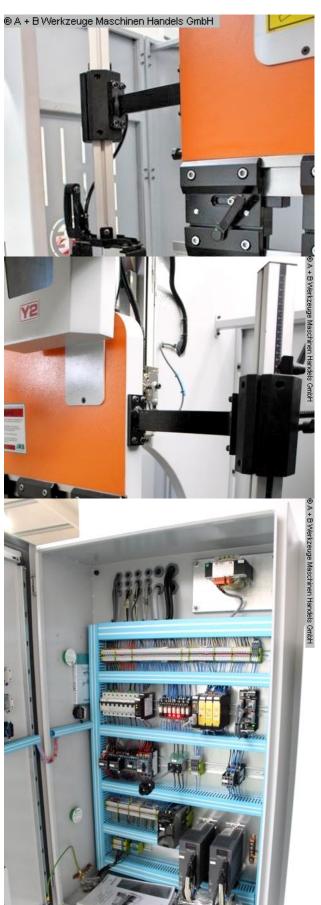

- controlled axes Y1 Y2 X R C (crowning)
- electr. Crowning controlled by CNC
- Deer foot upper tool with PS 135.85-R08, system "A" with quick-change clamp
- additional crowning device in the tool holder of the upper tool
- 4V universal die block M 460 R with die shoe 60 mm mount
- BOSCH/HOERBIGER hydr. components
- SIEMENS electrical system
- LEUZE light barrier behind the machine
- FIESSLER AKAS laser with FPSC protection device v.d. machine
- Swiveling control panel, mounted on the left
- 2x front support arms "Sliding-System", with T-slot and cam
- 1x double foot control
- CE mark / declaration of conformity
- Operating manual: Machine and control in German
- Safety manual : press brakes