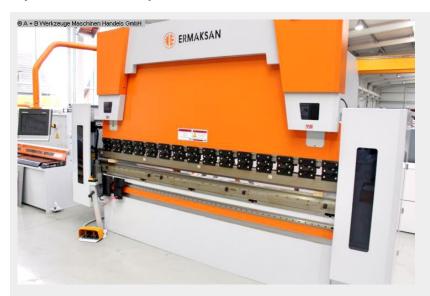

## **ERMAK POWER BEND PRO 3.135** (1008-8308047)

**Control type** CNC

Machine no. 1008-8308047

Make **ERMAK** 

Location Ahaus

Press brake with special equipment

- \* increased installation height
- \* increased cylinder stroke
- \* as well as increased bending beam speeds

## Furnishing:

- DELEM CNC control model DA-58T graphic/touch screen
- \* 2D graphical programming
- \* 15" TFT color screen with high resolution
- \* Bending sequence calculation
- \* Product programming and real size display
- \* USB interface
- Motorized backgauge with R-axis, on ball screws
- -X = 800 mm R = 250 mm with 2 stop fingers

- controlled axes Y1 Y2 X R C (crowning)
- electr. Crowning controlled by CNC
- Deer foot upper tool with PS 135.85-R08, system "A" with quick-change clamp
- additional crowning device in the tool holder of the upper tool
- 4V universal die block M 460 R with die shoe 60 mm mount
- BOSCH/HOERBIGER hydr. components
- SIEMENS electrical system
- LEUZE light barrier behind the machine
- FIESSLER AKAS laser with FPSC protection device v.d. machine
- Swiveling control panel, mounted on the left
- 2x front support arms "Sliding-System", with T-slot and cam
- 1x double foot control
- CE mark / declaration of conformity
- Operating manual: Machine and control in German
- Safety manual : press brakes

## **Machine attributes**

pressure: 135 t chamfer lenght: 3100 mm distance between columns: 2600 mm column arm: 410 mm ram stroke speed: 200 mm/sec work speed: 10.0 mm/sec return speed: 120 mm/sec work stroke: 275 mm dayligth: 550 mm table height: 900 mm table width: 90.0 mm oil volume: 200 ltr. 400 Volt voltage: 11.0 kW total power requirement: weight: 8650 kg

## **Machine images**

Rottweg 17 • D 48683 Ahaus Tel. (0 25 61) 93 84-0 Fax (0 25 61) 93 84 36 Internet: www.ab-maschinen.de E-Mail: info@ab-maschinen.de Schweißtechnik
Lagereinrichtungen
Industriebedarf
Werksvertretungen
Gebrauchtmaschinen