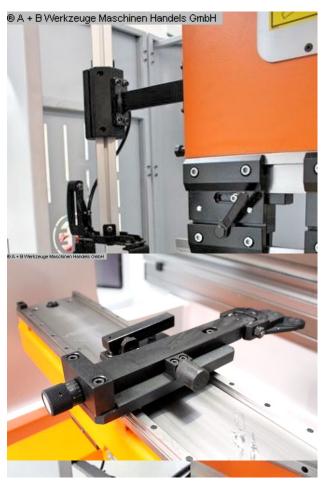

## Furnishing:

- DELEM CNC control model DA 53T (touchscreen)
- Motorized backgauge with R-axis, on recirculating ball spindles
- X = 800 mm R = 250 mm with 2 stop fingers
- controlled axes Y1 Y2 X R C (crowning)
- electr. Crowning controlled by CNC
- Upper deer foot tool with PS 135.85-R08, system "A" with quick-change clamp
- Additional crowning device in the tool holder of the upper tool
- 4V universal die block M 460 R with die shoe 60 mm holder

- BOSCH / HOERBIGER hydr. Components
- SIEMENS electrical system
- LEUZE light barrier behind the machine
- FIESSLER AKAS laser with FPSC protective device v.d. machine
- Swiveling control panel, mounted on the left
- 2x front support arms "sliding system", with T-slot and tilting cam
- 1x double foot control
- CE mark / declaration of conformity
- User manual: machine and control in German
- Safety manual: press brakes