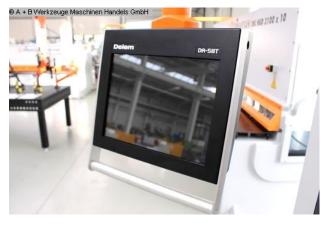

## Furnishing:

- DELEM CNC control model DA 53T (touchscreen)
- Motorized backgauge with R-axis, on recirculating ball spindles
- X = 800 mm R = 250 mm with 2 stop fingers
- controlled axes Y1 Y2 X R C (crowning)
- electr. Crowning controlled by CNC
- Upper deer foot tool with PS 135.85-R08, system "A" with quick-change clamp
- Additional crowning device in the tool holder of the upper tool
- 4V universal die block M 460 R with die shoe 60 mm holder