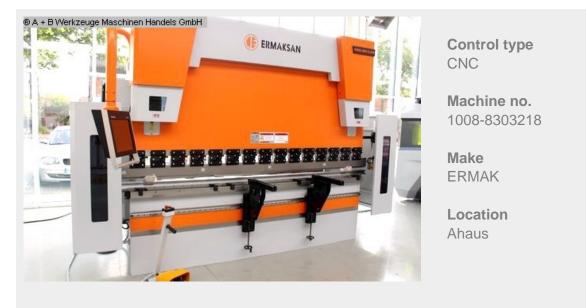

## ERMAK POWER BEND PRO 26.100 (1008-8303218)

Press brake with special equipment

\* increased installation height

- \* increased cylinder stroke
- \* as well as increased bending beam speeds

\_\_\_\_\_

## Furnishing:

- DELEM CNC control model DA 53T (touchscreen)
- Motorized backgauge with R-axis, on recirculating ball spindles
- X = 800 mm R = 250 mm with 2 stop fingers
- controlled axes Y1 Y2 X R C (crowning)
- electr. Crowning controlled by CNC
- Upper deer foot tool with PS 135.85-R08, system "A" with quick-change clamp
- Additional crowning device in the tool holder of the upper tool
- 4V universal die block M 460 R with die shoe 60 mm holder

## Machine attributes

| pressure:                 | 100 t                 |
|---------------------------|-----------------------|
| chamfer lenght:           | 2600 mm               |
| distance between columns: | 2200 mm               |
| column arm:               | 410 mm                |
| ram stroke speed:         | 200 mm/sec            |
| work speed:               | 9.5 mm/sec            |
| return speed:             | 155 mm/sec            |
| work stroke:              | 275 mm                |
| dayligth:                 | 530 mm                |
| table height:             | 900 mm                |
| table width:              | 90.0 mm               |
| oil volume:               | 150 ltr.              |
| voltage:                  | 400 Volt              |
| total power requirement:  | 7.5 kW                |
| weight:                   | 6850 kg               |
| range L-W-H:              | 3750 x 1950 x 2800 mm |