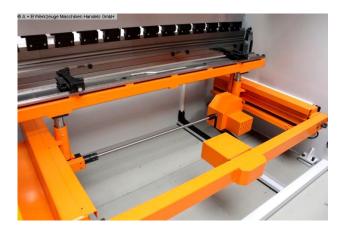

## Furnishing:

- DELEM CNC control model DA 53T (touchscreen)
- Motorized backgauge with R-axis, on recirculating ball spindles
- X = 800 mm R = 250 mm with 2 stop fingers
- controlled axes Y1 Y2 X R C (crowning)
- electr. Crowning controlled by CNC
- Upper deer foot tool with PS 135.85-R08, system "A" with quick-change clamp
- Additional crowning device in the tool holder of the upper tool
- 4V universal die block M 460 R with die shoe 60 mm holder

- BOSCH / HOERBIGER hydr. Components
- SIEMENS electrical system
- LEUZE light barrier behind the machine
- FIESSLER AKAS laser with FPSC protective device v.d. machine
- Swiveling control panel, mounted on the left
- 2x front support arms "sliding system", with T-slot and tilting cam
- 1x double foot control
- CE mark / declaration of conformity
- User manual: machine and control in German
- Safety manual: press brakes