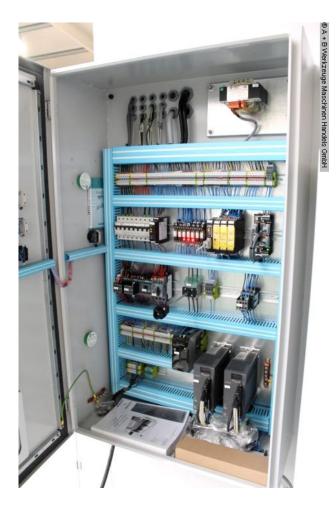

## Furnishing:

- DELEM CNC control model DA 53T (touchscreen)
- Motorized backgauge with R-axis, on recirculating ball spindles
- X = 800 mm R = 250 mm with 2 stop fingers
- controlled axes Y1 Y2 X R C (crowning)
- electr. Crowning controlled by CNC
- Upper deer foot tool with PS 135.85-R08, system "A" with quick-change clamp
- Additional crowning device in the tool holder of the upper tool
- 4V universal die block M 460 R with die shoe 60 mm holder

- BOSCH / HOERBIGER hydr. Components
- SIEMENS electrical system
- LEUZE light barrier behind the machine
- FIESSLER AKAS laser with FPSC protective device v.d. machine
- Swiveling control panel, mounted on the left
- 2x front support arms "sliding system", with T-slot and tilting cam
- 1x double foot control
- CE mark / declaration of conformity
- User manual: machine and control in German
- Safety manual: press brakes