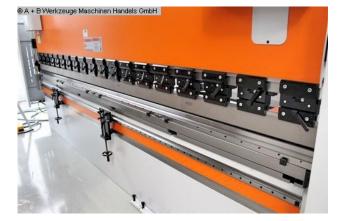

## Furnishing:

- DELEM CNC control model DA 53T (touchscreen)
- Motorized backgauge with R-axis, on recirculating ball spindles
- X = 800 mm R = 250 mm with 2 stop fingers
- controlled axes Y1 Y2 X R C (crowning)
- electr. Crowning controlled by CNC
- Upper deer foot tool with PS 135.85-R08, system "A" with quick-change clamp
- Additional crowning device in the tool holder of the upper tool
- 4V universal die block M 460 R with die shoe 60 mm holder