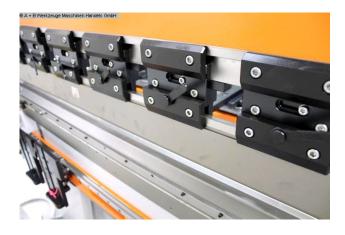

## Furnishing:

- DELEM CNC control model DA 53T (touchscreen)
- Motorized backgauge with R-axis, on recirculating ball spindles
- X = 800 mm R = 250 mm with 2 stop fingers
- controlled axes Y1 Y2 X R C (crowning)
- electr. Crowning controlled by CNC
- Upper deer foot tool with PS 135.85-R08, system "A" with quick-change clamp
- Additional crowning device in the tool holder of the upper tool
- 4V universal die block M 460 R with die shoe 60 mm holder

- BOSCH / HOERBIGER hydr. Components
- SIEMENS electrical system
- LEUZE light barrier behind the machine
- FIESSLER AKAS laser with FPSC protective device v.d. machine
- Swiveling control panel, mounted on the left
- 2x front support arms "sliding system", with T-slot and tilting cam
- 1x double foot control
- CE mark / declaration of conformity
- User manual: machine and control in German
- Safety manual: press brakes