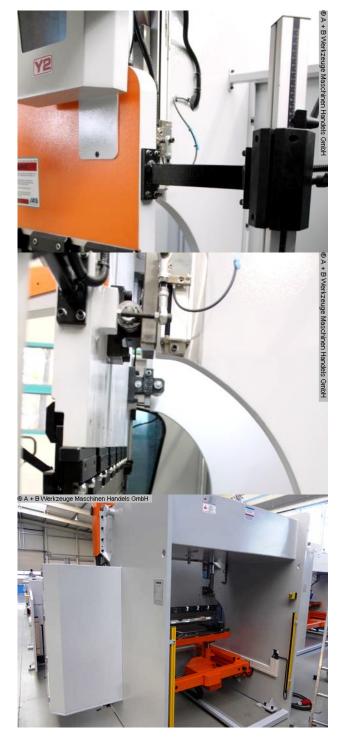

## Furnishing:

- DELEM CNC control model DA 53T (touchscreen)
- Motorized backgauge with R-axis, on recirculating ball spindles
- X = 800 mm R = 250 mm with 2 stop fingers
- controlled axes Y1 Y2 X R C (crowning)
- electr. Crowning controlled by CNC
- Upper deer foot tool with PS 135.85-R08, system "A" with quick-change clamp
- Additional crowning device in the tool holder of the upper tool
- 4V universal die block M 460 R with die shoe 60 mm holder

- BOSCH / HOERBIGER hydr. Components
- SIEMENS electrical system
- LEUZE light barrier behind the machine
- FIESSLER AKAS laser with FPSC protective device v.d. machine
- Swiveling control panel, mounted on the left
- 2x front support arms "sliding system", with T-slot and tilting cam
- 1x double foot control
- CE mark / declaration of conformity
- User manual: machine and control in German
- Safety manual: press brakes