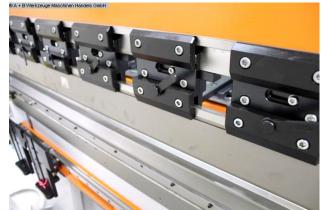

## Furnishing:

- DELEM CNC control model DA 53T (touchscreen)
- Motorized backgauge with R-axis, on recirculating ball spindles
- X = 800 mm R = 250 mm with 2 stop fingers
- controlled axes Y1 Y2 X R C (crowning)
- electr. Crowning controlled by CNC
- Upper deer foot tool with PS 135.85-R08, system "A" with quick-change clamp
- Additional crowning device in the tool holder of the upper tool
- 4V universal die block M 460 R with die shoe 60 mm holder