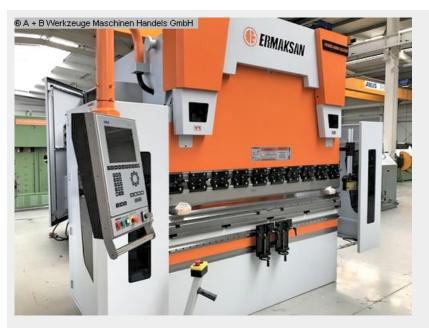

## ERMAK POWER BEND PRO 20.60 (1008-8303217)

Control type CNC

Machine no. 1008-8303217

Make ERMAK

Location Ahaus

Press brake with special equipment

\* increased installation height

- \* increased cylinder stroke
- \* as well as increased bending beam speeds

## Furnishing:

- DELEM CNC control model DA 53T (touchscreen)
- Motorized backgauge with R-axis, on recirculating ball spindles
- X = 800 mm R = 250 mm with 2 stop fingers
- controlled axes Y1 Y2 X R C (crowning)
- electr. Crowning controlled by CNC
- Upper deer foot tool with PS 135.85-R08, system "A" with quick-change clamp
- Additional crowning device in the tool holder of the upper tool
- 4V universal die block M 460 R with die shoe 60 mm holder

- BOSCH / HOERBIGER hydr. Components
- SIEMENS electrical system
- LEUZE light barrier behind the machine
- FIESSLER AKAS laser with FPSC protective device v.d. machine
- Swiveling control panel, mounted on the left
- 2x front support arms "sliding system", with T-slot and tilting cam
- 1x double foot control
- CE mark / declaration of conformity
- User manual: machine and control in German
- Safety manual: press brakes

## Machine attributes

| pressure:                 | 60.0 t                |
|---------------------------|-----------------------|
| chamfer lenght:           | 2100 mm               |
| distance between columns: | 1700 mm               |
| column arm:               | 410 mm                |
| ram stroke speed:         | 160 mm/sec            |
| work speed:               | 10.0 mm/sec           |
| return speed:             | 165 mm/sec            |
| work stroke:              | 275 mm                |
| dayligth:                 | 530 mm                |
| table height:             | 900 mm                |
| table width:              | 90.0 mm               |
| oil volume:               | 150 ltr.              |
| voltage:                  | 400 Volt              |
| total power requirement:  | 7.5 kW                |
| weight:                   | 5640 kg               |
| range L-W-H:              | 3250 x 1960 x 2750 mm |
|                           |                       |