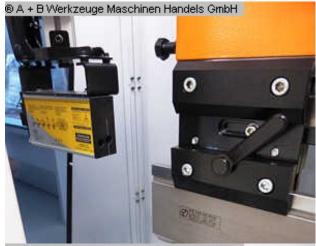

## Furnishing:

- DELEM CNC control model DA 53T (touchscreen)
- Motorized backgauge with R-axis, on recirculating ball spindles
- X = 800 mm R = 250 mm with 2 stop fingers
- controlled axes Y1 Y2 X R C (crowning)
- electr. Crowning controlled by CNC
- Upper deer foot tool with PS 135.85-R08, system "A" with quick-change clamp
- Additional crowning device in the tool holder of the upper tool
- 4V universal die block M 460 R with die shoe 60 mm holder

- BOSCH / HOERBIGER hydr. Components
- SIEMENS electrical system
- LEUZE light barrier behind the machine
- FIESSLER AKAS laser with FPSC protective device v.d. machine
- Swiveling control panel, mounted on the left
- 2x front support arms "sliding system", with T-slot and tilting cam
- 1x double foot control
- CE mark / declaration of conformity
- User manual: machine and control in German
- Safety manual: press brakes