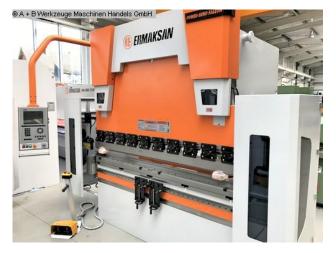

## ERMAK POWER BEND PRO 20.60 (1008-8303217)

Control type CNC

Machine no. 1008-8303217

Make ERMAK

Location Ahaus

Press brake with special equipment

\* increased installation height

- \* increased cylinder stroke
- \* as well as increased bending beam speeds

## Furnishing:

- DELEM CNC control model DA 53T (touchscreen)
- Motorized backgauge with R-axis, on recirculating ball spindles
- X = 800 mm R = 250 mm with 2 stop fingers
- controlled axes Y1 Y2 X R C (crowning)
- electr. Crowning controlled by CNC
- Upper deer foot tool with PS 135.85-R08, system "A" with quick-change clamp
- Additional crowning device in the tool holder of the upper tool
- 4V universal die block M 460 R with die shoe 60 mm holder

- BOSCH / HOERBIGER hydr. Components
- SIEMENS electrical system
- LEUZE light barrier behind the machine
- FIESSLER AKAS laser with FPSC protective device v.d. machine
- Swiveling control panel, mounted on the left
- 2x front support arms "sliding system", with T-slot and tilting cam
- 1x double foot control
- CE mark / declaration of conformity
- User manual: machine and control in German
- Safety manual: press brakes

## Machine attributes

| pressure:                 | 60.0 t                |
|---------------------------|-----------------------|
| chamfer lenght:           | 2100 mm               |
| distance between columns: | 1700 mm               |
| column arm:               | 410 mm                |
| ram stroke speed:         | 160 mm/sec            |
| work speed:               | 10.0 mm/sec           |
| return speed:             | 165 mm/sec            |
| work stroke:              | 275 mm                |
| dayligth:                 | 530 mm                |
| table height:             | 900 mm                |
| table width:              | 90.0 mm               |
| oil volume:               | 150 ltr.              |
| voltage:                  | 400 Volt              |
| total power requirement:  | 7.5 kW                |
| weight:                   | 5640 kg               |
| range L-W-H:              | 3250 x 1960 x 2750 mm |
|                           |                       |