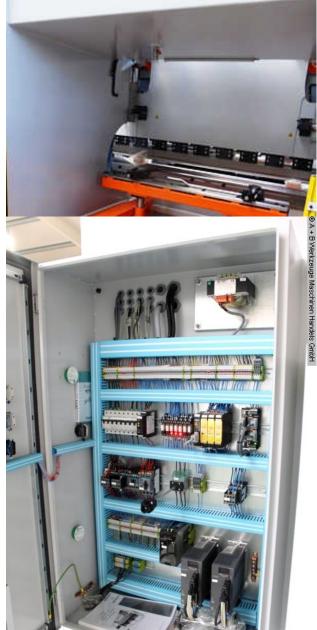

## Furnishing:

- DELEM CNC control model DA 53T (touchscreen)
- Motorized backgauge with R-axis, on recirculating ball spindles
- X = 800 mm R = 250 mm with 2 stop fingers
- controlled axes Y1 Y2 X R C (crowning)
- electr. Crowning controlled by CNC
- Upper deer foot tool with PS 135.85-R08, system "A" with quick-change clamp
- Additional crowning device in the tool holder of the upper tool
- 4V universal die block M 460 R with die shoe 60 mm holder

- BOSCH / HOERBIGER hydr. Components
- SIEMENS electrical system
- LEUZE light barrier behind the machine
- FIESSLER AKAS laser with FPSC protective device v.d. machine
- Swiveling control panel, mounted on the left
- 2x front support arms "sliding system", with T-slot and tilting cam
- 1x double foot control
- CE mark / declaration of conformity
- User manual: machine and control in German
- Safety manual: press brakes