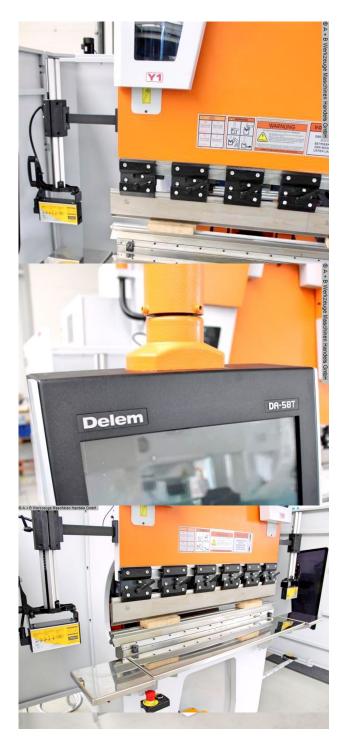

## Furnishing:

- DELEM CNC control model DA-66T graphic/touch screen
- \* 2D graphical programming
- \* 17" TFT color screen with high resolution
- \* Bending sequence calculation
- \* Product programming and real size display
- \* USB interface

- \* Radius programming
- \* Graphic tool and product library
- \* Collision monitoring
- \* 3D visualization
- \* 1GB memory
- Motorized backgauge with R-axis, on ball screws
- X = 800 mm R = 250 mm with 2 stop fingers
- controlled axes : Y1 Y2 X R
- Deer foot upper tool with PS 135.85-R08, system "A" with quick-change clamp
- additional crowning device in the tool holder of the upper tool
- 4V universal die block M 460 R with die shoe 60 mm mount
- BOSCH/HOERBIGER hydr. components
- SIEMENS electrical system
- LEUZE light barrier behind the machine
- FIESSLER AKAS laser with FPSC protection device v.d. machine
- Swiveling control panel, mounted on the left
- Front, foldable sheet metal support
- Double foot control
- CE mark / declaration of conformity
- Operating manual: Machine and control in German
- Safety manual : press brakes

## **Machine attributes**

60.0 t pressure: chamfer lenght: 1270 mm distance between columns: 1000 mm column arm: 410 mm ram stroke speed: 160 mm/sec work speed: 10.0 mm/sec return speed: 165 mm/sec work stroke: 275 mm dayligth: 530 mm table height: 900 mm table width: 90.0 mm back stop - adjustable: max. 800 mm oil volume: 150 ltr. voltage: 400 V engine output: 7.5 kW Weight: 4320 kg