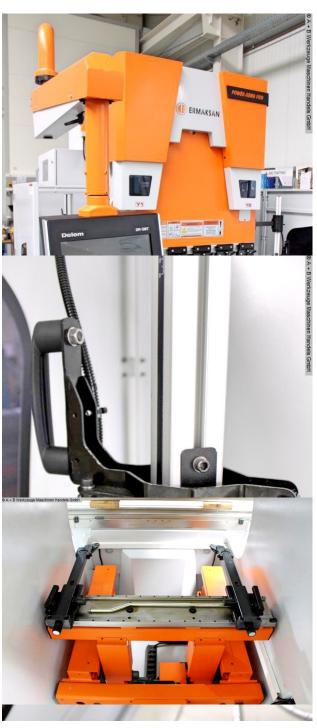

## ERMAK POWER BEND PRO 1270x60 S (1008-8303018)

**Control type** CNC

Machine no. 1008-8303018

Make **ERMAK** 

Location Ahaus

CNC press brake with special equipment

\* Version "ERGO" - knee room for the operator

- \* flexible articulated arm mount for the controller
- \* increased installation height
- \* increased cylinder stroke
- \* as well as increased bending beam speeds

- \* Radius programming
- \* Graphic tool and product library
- \* Collision monitoring
- \* 3D visualization
- \* 1GB memory
- Motorized backgauge with R-axis, on ball screws
- X = 800 mm R = 250 mm with 2 stop fingers
- controlled axes : Y1 Y2 X R
- Deer foot upper tool with PS 135.85-R08, system "A" with quick-change clamp
- additional crowning device in the tool holder of the upper tool
- 4V universal die block M 460 R with die shoe 60 mm mount
- BOSCH/HOERBIGER hydr. components
- SIEMENS electrical system
- LEUZE light barrier behind the machine
- FIESSLER AKAS laser with FPSC protection device v.d. machine
- Swiveling control panel, mounted on the left
- Front, foldable sheet metal support
- Double foot control
- CE mark / declaration of conformity
- Operating manual: Machine and control in German
- Safety manual : press brakes

## **Machine attributes**

60.0 t pressure: chamfer lenght: 1270 mm distance between columns: 1000 mm column arm: 410 mm ram stroke speed: 160 mm/sec work speed: 10.0 mm/sec return speed: 165 mm/sec work stroke: 275 mm dayligth: 530 mm table height: 900 mm table width: 90.0 mm back stop - adjustable: max. 800 mm oil volume: 150 ltr. voltage: 400 V engine output: 7.5 kW Weight: 4320 kg