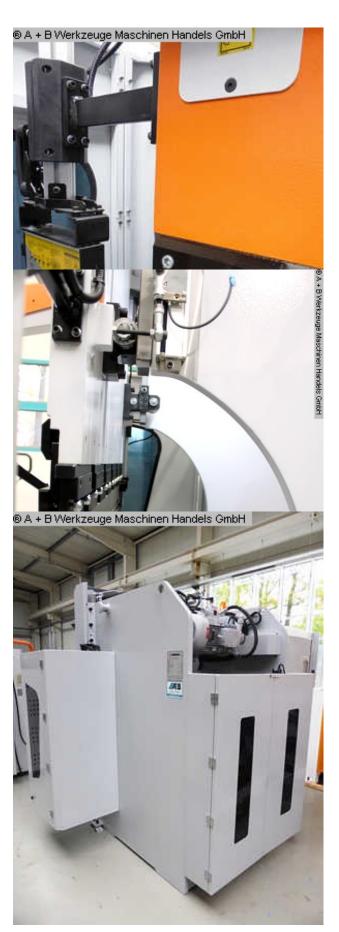

Furnishing:

- DELEM CNC control model DA 58T (TouchScreen)
- Motorized backgauge with R-axis, on recirculating ball spindles
- X = 800 mm R = 250 mm with 2 stop fingers
- controlled axes Y1 Y2 X R C (crowning)
- electr. Crowning controlled by CNC
- Upper deer foot tool with PS 135.85-R08, system "A" with quick-change clamp
- Additional crowning device in the tool holder of the upper tool
- 4V universal die block M 460 R with die shoe 60 mm holder

- BOSCH / HOERBIGER hydr. Components
- SIEMENS electrical system
- LEUZE light barrier behind the machine
- FIESSLER AKAS laser with FPSC protective device v.d. machine
- Swiveling control panel, mounted on the left
- 2x front support arms "sliding system", with T-slot and tilting cam
- 1x double foot control
- CE mark / declaration of conformity
- User manual: machine and control in German
- Safety manual: press brakes