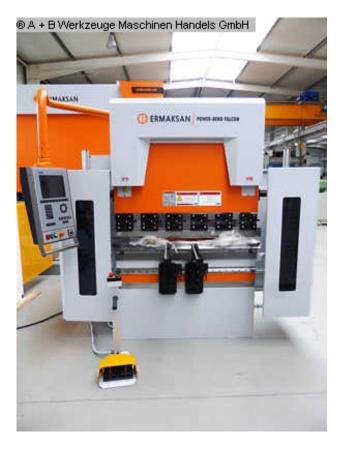

## ERMAK POWER BEND PRO 12.40 (1008-8308135)

Control type CNC

**Machine no.** 1008-8308135

**Make** ERMAK

**Location**Ahaus

Press brake with special equipment

- \* increased installation height
- \* increased cylinder stroke
- \* as well as increased bending beam speeds

Furnishing:

- DELEM CNC control model DA 58T (TouchScreen)
- Motorized backgauge with R-axis, on recirculating ball spindles
- X = 800 mm R = 250 mm with 2 stop fingers
- controlled axes Y1 Y2 X R C (crowning)
- electr. Crowning controlled by CNC
- Upper deer foot tool with PS 135.85-R08, system "A" with quick-change clamp
- Additional crowning device in the tool holder of the upper tool
- 4V universal die block M 460 R with die shoe 60 mm holder

- BOSCH / HOERBIGER hydr. Components
- SIEMENS electrical system
- LEUZE light barrier behind the machine
- FIESSLER AKAS laser with FPSC protective device v.d. machine
- Swiveling control panel, mounted on the left
- 2x front support arms "sliding system", with T-slot and tilting cam
- 1x double foot control
- CE mark / declaration of conformity
- User manual: machine and control in German
- Safety manual: press brakes

## **Machine attributes**

pressure: 40.0 t chamfer lenght: 1270 mm distance between columns: 1050 mm column arm: 350 mm dayligth: 387 mm work stroke: 170 mm table height: 850 mm back stop - adjustable: 800 mm adjustment speed: 230 mm/min 140 mm/sec ajustment speed: working feed: 10.0 mm/sec return speed: 170 mm/sec 5.5 kW total power requirement: weight of the machine ca .: 3220 kg