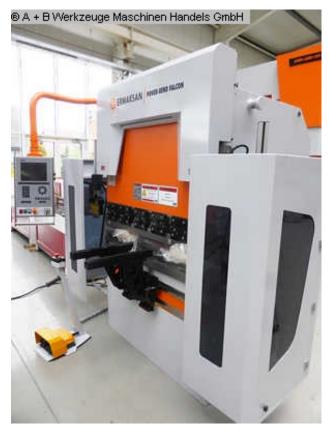

## ERMAK POWER BEND PRO 12.40 (1008-8308135)

Control type CNC

**Machine no.** 1008-8308135

**Make** ERMAK

**Location**Ahaus

Press brake with special equipment

- \* increased installation height
- \* increased cylinder stroke
- \* as well as increased bending beam speeds

Furnishing:

- DELEM CNC control model DA 58T (TouchScreen)
- Motorized backgauge with R-axis, on recirculating ball spindles
- X = 800 mm R = 250 mm with 2 stop fingers
- controlled axes Y1 Y2 X R C (crowning)
- electr. Crowning controlled by CNC
- Upper deer foot tool with PS 135.85-R08, system "A" with quick-change clamp
- Additional crowning device in the tool holder of the upper tool
- 4V universal die block M 460 R with die shoe 60 mm holder

- BOSCH / HOERBIGER hydr. Components
- SIEMENS electrical system
- LEUZE light barrier behind the machine
- FIESSLER AKAS laser with FPSC protective device v.d. machine
- Swiveling control panel, mounted on the left
- 2x front support arms "sliding system", with T-slot and tilting cam
- 1x double foot control
- CE mark / declaration of conformity
- User manual: machine and control in German
- Safety manual: press brakes

## **Machine attributes**

pressure: 40.0 t chamfer lenght: 1270 mm distance between columns: 1050 mm column arm: 350 mm dayligth: 387 mm work stroke: 170 mm table height: 850 mm back stop - adjustable: 800 mm adjustment speed: 230 mm/min 140 mm/sec ajustment speed: working feed: 10.0 mm/sec return speed: 170 mm/sec 5.5 kW total power requirement: weight of the machine ca .: 3220 kg