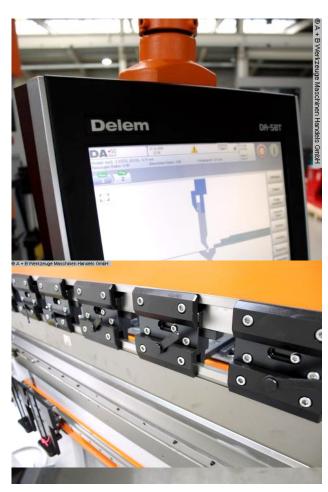

Furnishing:

- DELEM CNC control model DA 58T (TouchScreen)
- Motorized backgauge with R-axis, on recirculating ball spindles
- X = 800 mm R = 250 mm with 2 stop fingers
- controlled axes Y1 Y2 X R C (crowning)
- electr. Crowning controlled by CNC
- Upper deer foot tool with PS 135.85-R08, system "A" with quick-change clamp
- Additional crowning device in the tool holder of the upper tool
- 4V universal die block M 460 R with die shoe 60 mm holder

- BOSCH / HOERBIGER hydr. Components
- SIEMENS electrical system
- LEUZE light barrier behind the machine
- FIESSLER AKAS laser with FPSC protective device v.d. machine
- Swiveling control panel, mounted on the left
- 2x front support arms "sliding system", with T-slot and tilting cam
- 1x double foot control
- CE mark / declaration of conformity
- User manual: machine and control in German
- Safety manual: press brakes