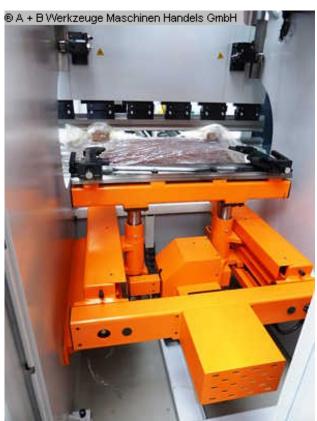

Furnishing:

- DELEM CNC control model DA 58T (TouchScreen)
- Motorized backgauge with R-axis, on recirculating ball spindles
- X = 800 mm R = 250 mm with 2 stop fingers
- controlled axes Y1 Y2 X R C (crowning)
- electr. Crowning controlled by CNC
- Upper deer foot tool with PS 135.85-R08, system "A" with quick-change clamp
- Additional crowning device in the tool holder of the upper tool
- 4V universal die block M 460 R with die shoe 60 mm holder

- BOSCH / HOERBIGER hydr. Components
- SIEMENS electrical system
- LEUZE light barrier behind the machine
- FIESSLER AKAS laser with FPSC protective device v.d. machine
- Swiveling control panel, mounted on the left
- 2x front support arms "sliding system", with T-slot and tilting cam
- 1x double foot control
- CE mark / declaration of conformity
- User manual: machine and control in German
- Safety manual: press brakes