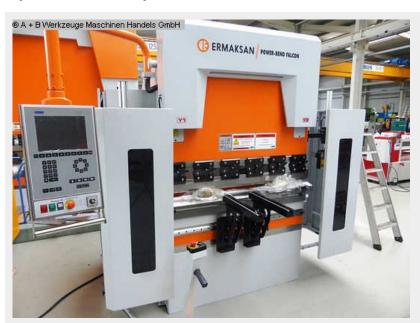

## ERMAK POWER BEND PRO 12.40 (1008-8308135)

Control type CNC

**Machine no.** 1008-8308135

**Make** ERMAK

**Location**Ahaus

Press brake with special equipment

- \* increased installation height
- \* increased cylinder stroke
- \* as well as increased bending beam speeds

Furnishing:

- DELEM CNC control model DA 58T (TouchScreen)
- Motorized backgauge with R-axis, on recirculating ball spindles
- X = 800 mm R = 250 mm with 2 stop fingers
- controlled axes Y1 Y2 X R C (crowning)
- electr. Crowning controlled by CNC
- Upper deer foot tool with PS 135.85-R08, system "A" with quick-change clamp
- Additional crowning device in the tool holder of the upper tool
- 4V universal die block M 460 R with die shoe 60 mm holder

- BOSCH / HOERBIGER hydr. Components
- SIEMENS electrical system
- LEUZE light barrier behind the machine
- FIESSLER AKAS laser with FPSC protective device v.d. machine
- Swiveling control panel, mounted on the left
- 2x front support arms "sliding system", with T-slot and tilting cam
- 1x double foot control
- CE mark / declaration of conformity
- User manual: machine and control in German
- Safety manual: press brakes

## **Machine attributes**

pressure: 40.0 t chamfer lenght: 1270 mm distance between columns: 1050 mm column arm: 350 mm dayligth: 387 mm work stroke: 170 mm table height: 850 mm back stop - adjustable: 800 mm adjustment speed: 230 mm/min 140 mm/sec ajustment speed: working feed: 10.0 mm/sec return speed: 170 mm/sec 5.5 kW total power requirement: weight of the machine ca .: 3220 kg