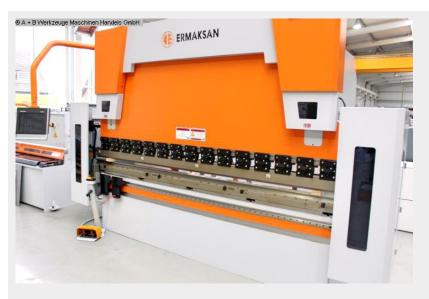

## ERMAK POWER BEND FALCON 3.135 (1008-8308047)

Control type CNC

Construction year 2022

**Machine no.** 1008-8308047

Make ERMAK

**Location** Ahaus

- \*\* Demonstration/demo machine (!!)
- \*\* from our exhibition (like NEW)
- \*\* with very few operating hours

Press brake with special equipment

- \* increased installation height
- \* increased cylinder stroke
- \* as well as increased bending beam speeds

## Furnishing:

- DELEM CNC control model DA-58T graphic/touch screen
- \* 2D graphical programming
- \* 15" TFT color screen with high resolution
- \* Bending sequence calculation
- \* Product programming and real size display

- \* USB interface
- Motorized backgauge with R-axis, on ball screws
- X = 800 mm R = 250 mm with 2 stop fingers
- controlled axes Y1 Y2 X R C (crowning)
- electr. Crowning controlled by CNC
- Deer foot upper tool with PS 135.85-R08, system "A" with quick-change clamp
- additional crowning device in the tool holder of the upper tool
- 4V universal die block M 460 R with die shoe 60 mm mount
- BOSCH/HOERBIGER hydr. components
- SIEMENS electrical system
- LEUZE light barrier behind the machine
- FIESSLER AKAS laser with FPSC protection device v.d. machine
- Swiveling control panel, mounted on the left
- 2x front support arms "Sliding-System", with T-slot and cam
- 1x double foot control
- CE mark / declaration of conformity
- Operating manual: Machine and control in German
- Safety manual : press brakes

## **Machine attributes**

pressure: 135 t chamfer lenght: 3100 mm distance between columns: 2600 mm column arm: 410 mm ram stroke speed: 200 mm/sec work speed: 10.0 mm/sec return speed: 120 mm/sec work stroke: 275 mm dayligth: 550 mm table height: 900 mm table width: 90.0 mm oil volume: 200 ltr. 400 Volt voltage: 11.0 kW total power requirement: weight: 8650 kg