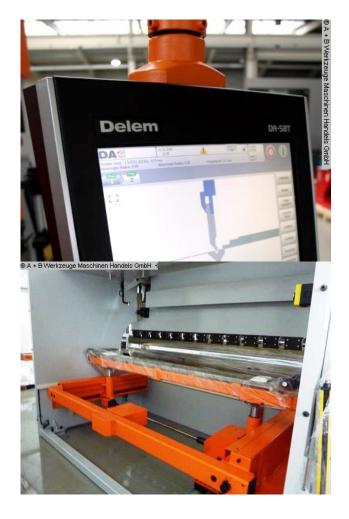

## Furnishing:

- DELEM CNC control model DA-58T graphic/touch screen
- \* 2D graphical programming
- \* 15" TFT color screen with high resolution
- \* Bending sequence calculation
- \* Product programming and real size display

- \* USB interface
- Motorized backgauge with R-axis, on ball screws
- X = 800 mm R = 250 mm with 2 stop fingers
- controlled axes Y1 Y2 X R C (crowning)
- electr. Crowning controlled by CNC
- Deer foot upper tool with PS 135.85-R08, system "A" with quick-change clamp
- additional crowning device in the tool holder of the upper tool
- 4V universal die block M 460 R with die shoe 60 mm mount
- BOSCH/HOERBIGER hydr. components
- SIEMENS electrical system
- LEUZE light barrier behind the machine
- FIESSLER AKAS laser with FPSC protection device v.d. machine
- Swiveling control panel, mounted on the left
- 2x front support arms "Sliding-System", with T-slot and cam
- 1x double foot control
- CE mark / declaration of conformity
- Operating manual: Machine and control in German
- Safety manual : press brakes