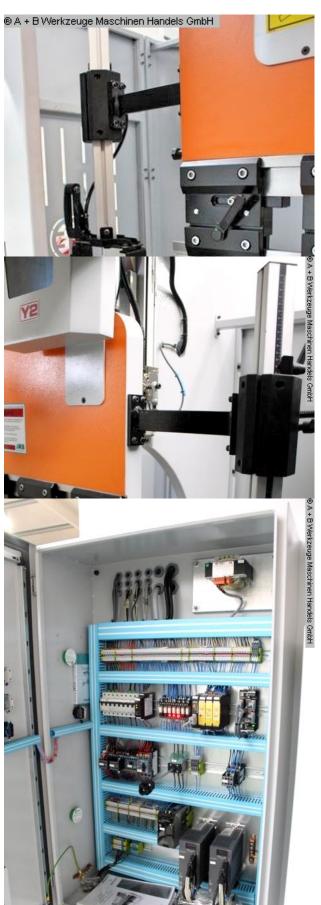

- \* USB interface
- Motorized backgauge with R-axis, on ball screws
- X = 800 mm R = 250 mm with 2 stop fingers
- controlled axes Y1 Y2 X R C (crowning)
- electr. Crowning controlled by CNC
- Deer foot upper tool with PS 135.85-R08, system "A" with quick-change clamp
- additional crowning device in the tool holder of the upper tool
- 4V universal die block M 460 R with die shoe 60 mm mount
- BOSCH/HOERBIGER hydr. components
- SIEMENS electrical system
- LEUZE light barrier behind the machine
- FIESSLER AKAS laser with FPSC protection device v.d. machine
- Swiveling control panel, mounted on the left
- 2x front support arms "Sliding-System", with T-slot and cam
- 1x double foot control
- CE mark / declaration of conformity
- Operating manual: Machine and control in German
- Safety manual : press brakes