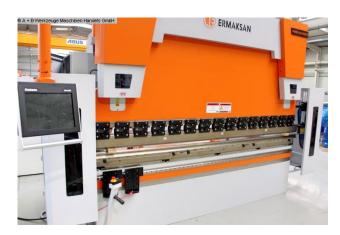

## ERMAK POWER BEND FALCON 3.135 (1008-8308047)

Control type CNC

Construction year 2022

**Machine no.** 1008-8308047

Make ERMAK

**Location** Ahaus

- \*\* Demonstration/demo machine (!!)
- \*\* from our exhibition (like NEW)
- \*\* with very few operating hours

Press brake with special equipment

- \* increased installation height
- \* increased cylinder stroke
- \* as well as increased bending beam speeds

## Furnishing:

- DELEM CNC control model DA-58T graphic/touch screen
- \* 2D graphical programming
- \* 15" TFT color screen with high resolution
- \* Bending sequence calculation
- \* Product programming and real size display

- \* USB interface
- Motorized backgauge with R-axis, on ball screws
- X = 800 mm R = 250 mm with 2 stop fingers
- controlled axes Y1 Y2 X R C (crowning)
- electr. Crowning controlled by CNC
- Deer foot upper tool with PS 135.85-R08, system "A" with quick-change clamp
- additional crowning device in the tool holder of the upper tool
- 4V universal die block M 460 R with die shoe 60 mm mount
- BOSCH/HOERBIGER hydr. components
- SIEMENS electrical system
- LEUZE light barrier behind the machine
- FIESSLER AKAS laser with FPSC protection device v.d. machine
- Swiveling control panel, mounted on the left
- 2x front support arms "Sliding-System", with T-slot and cam
- 1x double foot control
- CE mark / declaration of conformity
- Operating manual: Machine and control in German
- Safety manual : press brakes

## **Machine attributes**

pressure: 135 t chamfer lenght: 3100 mm distance between columns: 2600 mm column arm: 410 mm ram stroke speed: 200 mm/sec work speed: 10.0 mm/sec return speed: 120 mm/sec work stroke: 275 mm dayligth: 550 mm table height: 900 mm table width: 90.0 mm oil volume: 200 ltr. 400 Volt voltage: 11.0 kW total power requirement: weight: 8650 kg