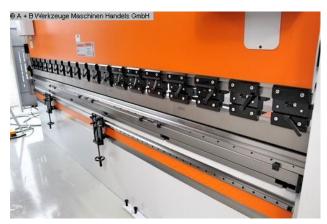

- \* USB interface
- Motorized backgauge with R-axis, on ball screws
- X = 800 mm R = 250 mm with 2 stop fingers
- controlled axes Y1 Y2 X R C (crowning)
- electr. Crowning controlled by CNC
- Deer foot upper tool with PS 135.85-R08, system "A" with quick-change clamp
- additional crowning device in the tool holder of the upper tool
- 4V universal die block M 460 R with die shoe 60 mm mount
- BOSCH/HOERBIGER hydr. components
- SIEMENS electrical system
- LEUZE light barrier behind the machine
- FIESSLER AKAS laser with FPSC protection device v.d. machine
- Swiveling control panel, mounted on the left
- 2x front support arms "Sliding-System", with T-slot and cam
- 1x double foot control
- CE mark / declaration of conformity
- Operating manual: Machine and control in German
- Safety manual : press brakes