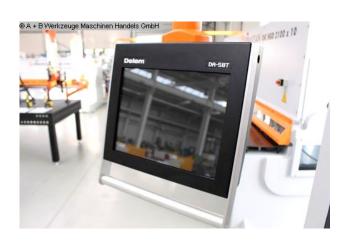

## Furnishing:

- DELEM CNC control model DA-58T graphic/touch screen
- \* 2D graphical programming
- \* 15" TFT color screen with high resolution
- \* Bending sequence calculation
- \* Product programming and real size display