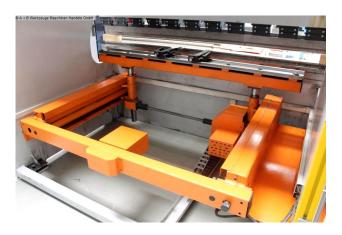

## Furnishing:

- DELEM CNC control model DA-56 (ER 70)

- \* 2D graphical programming
- \* 10.4" TFT color screen with high resolution
- \* Bending sequence calculation
- \* USB interface
- Swiveling control panel, mounted on the left
- CNC motorized backgauge with R axis, on ball screws
- X = 800 mm R = 250 mm with 2 stop fingers
- CNC controlled axes Y1 Y2 X R C (crowning)
- CNC electric table crowning
- divided deer foot upper tool Rolleri 135.85.R08, "System A"
- with additional crowning of the upper wedge
- Divided universal die block Rolleri M 460 R, including die shoe
- BOSCH/HOERBIGER hydraulic components
- SIEMENS electrical system
- Safety device = light barrier behind the machine
- FIESSLER AKAS laser with FPSC protective device in front of the machine
- 2x front support arms "Sliding-System", with T-slot and cam
- 1x free-moving double foot control
- Operation manual machine + CNC controler