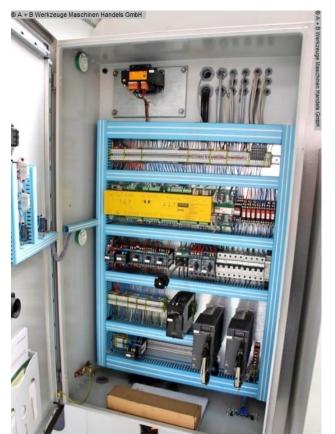

## Furnishing:

- DELEM CNC control model DA-56 (ER 70)

- \* 2D graphical programming
- \* 10.4" TFT color screen with high resolution
- \* Bending sequence calculation
- \* USB interface
- Swiveling control panel, mounted on the left
- CNC motorized backgauge with R axis, on ball screws
- X = 800 mm R = 250 mm with 2 stop fingers
- CNC controlled axes Y1 Y2 X R C (crowning)
- CNC electric table crowning
- divided deer foot upper tool Rolleri 135.85.R08, "System A"
- with additional crowning of the upper wedge
- Divided universal die block Rolleri M 460 R, including die shoe
- BOSCH/HOERBIGER hydraulic components
- SIEMENS electrical system
- Safety device = light barrier behind the machine
- FIESSLER AKAS laser with FPSC protective device in front of the machine
- 2x front support arms "Sliding-System", with T-slot and cam
- 1x free-moving double foot control
- Operation manual machine + CNC controler