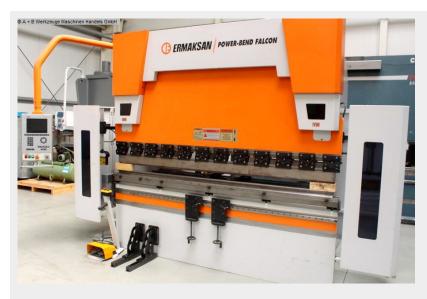

## ERMAK POWER BEND FALCON 26.100 (1008-9308335)

Control type CNC

Construction year 2017

**Machine no.** 1008-9308335

Make ERMAK

**Location**Ahaus

- \*\* Current new price ~ 60.000 euros
- \*\* Special price on request
- \*\* from a maintenance workshop good condition
- \*\* with only approx. 1.990 operating hours (!!)
- in checked condition machine video https://www.youtube.com/watch?v=t9gPmzchB6Y

Press brake with special equipment

- \* increased installation height
- \* increased cylinder stroke
- \* as well as increased bending beam speeds

\_\_\_\_\_

## **Machine attributes**

pressure: 100 t chamfer lenght: 2600 mm distance between columns: 2200 mm column arm: 410 mm ram stroke speed: 200 mm/sec return speed: 155 mm/sec work speed: 9.5 mm/sec work stroke: 275 mm dayligth: 530 mm table height: 900 mm table width: 90.0 mm oil volume: 150 ltr. Number of working hours: ca. 2.200 h 400 Volt voltage: total power requirement: 7.5 kW weight: 6850 kg

## **Machine images**

Rottweg 17 • D 48683 Ahaus Tel. (0 25 61) 93 84-0 Fax (0 25 61) 93 84 36 Internet: www.ab-maschinen.de E-Mail: info@ab-maschinen.de Schweißtechnik
Lagereinrichtungen
Industriebedarf
Werksvertretungen
Gebrauchtmaschinen