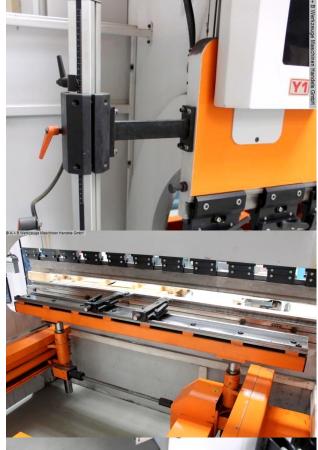

## Furnishing:

- DELEM CNC control model DA-56 (ER 70)

- \* 2D graphical programming
- \* 10.4" TFT color screen with high resolution
- \* Bending sequence calculation
- \* USB interface
- Swiveling control panel, mounted on the left
- CNC motorized backgauge with R axis, on ball screws
- X = 800 mm R = 250 mm with 2 stop fingers
- CNC controlled axes Y1 Y2 X R C (crowning)
- CNC electric table crowning
- divided deer foot upper tool Rolleri 135.85.R08, "System A"
- with additional crowning of the upper wedge
- Divided universal die block Rolleri M 460 R, including die shoe
- BOSCH/HOERBIGER hydraulic components
- SIEMENS electrical system
- Safety device = light barrier behind the machine
- FIESSLER AKAS laser with FPSC protective device in front of the machine
- 2x front support arms "Sliding-System", with T-slot and cam
- 1x free-moving double foot control
- Operation manual machine + CNC controler