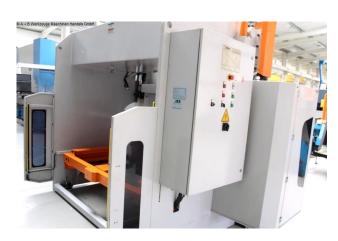

## ERMAK POWER BEND FALCON 26.100 (1008-9308335)

Control type CNC

Construction year 2017

**Machine no.** 1008-9308335

Make ERMAK

**Location**Ahaus

- \*\* Current new price ~ 60.000 euros
- \*\* Special price on request
- \*\* from a maintenance workshop good condition
- \*\* with only approx. 1.990 operating hours (!!)
- in checked condition machine video https://www.youtube.com/watch?v=t9gPmzchB6Y

Press brake with special equipment

- \* increased installation height
- \* increased cylinder stroke
- \* as well as increased bending beam speeds

\_\_\_\_\_

## **Machine attributes**

pressure: 100 t chamfer lenght: 2600 mm distance between columns: 2200 mm column arm: 410 mm ram stroke speed: 200 mm/sec return speed: 155 mm/sec work speed: 9.5 mm/sec work stroke: 275 mm dayligth: 530 mm table height: 900 mm table width: 90.0 mm oil volume: 150 ltr. Number of working hours: ca. 2.200 h 400 Volt voltage: total power requirement: 7.5 kW weight: 6850 kg