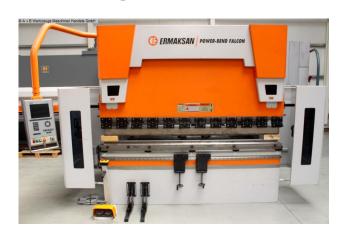

## ERMAK POWER BEND FALCON 26.100 (1008-9308335)

Control type CNC

Construction year 2017

**Machine no.** 1008-9308335

Make ERMAK

**Location**Ahaus

- \*\* Current new price ~ 60.000 euros
- \*\* Special price on request
- \*\* from a maintenance workshop good condition
- \*\* with only approx. 1.990 operating hours (!!)
- in checked condition machine video https://www.youtube.com/watch?v=t9gPmzchB6Y

Press brake with special equipment

- \* increased installation height
- \* increased cylinder stroke
- \* as well as increased bending beam speeds

\_\_\_\_\_

## **Machine attributes**

pressure: 100 t chamfer lenght: 2600 mm distance between columns: 2200 mm column arm: 410 mm ram stroke speed: 200 mm/sec return speed: 155 mm/sec work speed: 9.5 mm/sec work stroke: 275 mm dayligth: 530 mm table height: 900 mm table width: 90.0 mm oil volume: 150 ltr. Number of working hours: ca. 2.200 h 400 Volt voltage: total power requirement: 7.5 kW weight: 6850 kg

## **Machine images**

Rottweg 17 • D 48683 Ahaus Tel. (0 25 61) 93 84-0 Fax (0 25 61) 93 84 36 Internet: www.ab-maschinen.de E-Mail: info@ab-maschinen.de Schweißtechnik
Lagereinrichtungen
Industriebedarf
Werksvertretungen
Gebrauchtmaschinen