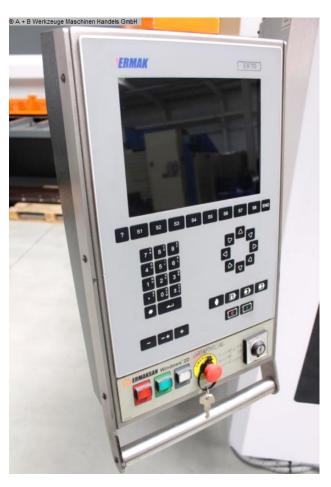

## Furnishing:

- DELEM CNC control model DA-56 (ER 70)

- \* 2D graphical programming
- \* 10.4" TFT color screen with high resolution
- \* Bending sequence calculation
- \* USB interface
- Swiveling control panel, mounted on the left
- CNC motorized backgauge with R axis, on ball screws
- X = 800 mm R = 250 mm with 2 stop fingers
- CNC controlled axes Y1 Y2 X R C (crowning)
- CNC electric table crowning
- divided deer foot upper tool Rolleri 135.85.R08, "System A"
- with additional crowning of the upper wedge
- Divided universal die block Rolleri M 460 R, including die shoe
- BOSCH/HOERBIGER hydraulic components
- SIEMENS electrical system
- Safety device = light barrier behind the machine
- FIESSLER AKAS laser with FPSC protective device in front of the machine
- 2x front support arms "Sliding-System", with T-slot and cam
- 1x free-moving double foot control
- Operation manual machine + CNC controler

## **Machine images**

Rottweg 17 • D 48683 Ahaus Tel. (0 25 61) 93 84-0 Fax (0 25 61) 93 84 36 Internet: www.ab-maschinen.de E-Mail: info@ab-maschinen.de Schweißtechnik
Lagereinrichtungen
Industriebedarf
Werksvertretungen
Gebrauchtmaschinen