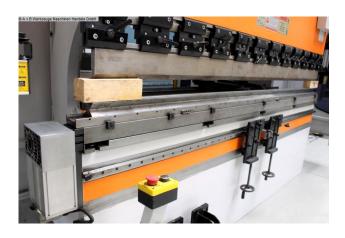

## ERMAK POWER BEND FALCON 26.100 (1008-9308335)

Control type CNC

Construction year 2017

**Machine no.** 1008-9308335

Make ERMAK

**Location**Ahaus

- \*\* Current new price ~ 60.000 euros
- \*\* Special price on request
- \*\* from a maintenance workshop good condition
- \*\* with only approx. 1.990 operating hours (!!)
- in checked condition machine video https://www.youtube.com/watch?v=t9gPmzchB6Y

Press brake with special equipment

- \* increased installation height
- \* increased cylinder stroke
- \* as well as increased bending beam speeds

\_\_\_\_\_

## Furnishing:

- DELEM CNC control model DA-56 (ER 70)

- \* 2D graphical programming
- \* 10.4" TFT color screen with high resolution
- \* Bending sequence calculation
- \* USB interface
- Swiveling control panel, mounted on the left
- CNC motorized backgauge with R axis, on ball screws
- X = 800 mm R = 250 mm with 2 stop fingers
- CNC controlled axes Y1 Y2 X R C (crowning)
- CNC electric table crowning
- divided deer foot upper tool Rolleri 135.85.R08, "System A"
- with additional crowning of the upper wedge
- Divided universal die block Rolleri M 460 R, including die shoe
- BOSCH/HOERBIGER hydraulic components
- SIEMENS electrical system
- Safety device = light barrier behind the machine
- FIESSLER AKAS laser with FPSC protective device in front of the machine
- 2x front support arms "Sliding-System", with T-slot and cam
- 1x free-moving double foot control
- Operation manual machine + CNC controler

## **Machine attributes**

pressure: 100 t chamfer lenght: 2600 mm distance between columns: 2200 mm column arm: 410 mm ram stroke speed: 200 mm/sec return speed: 155 mm/sec work speed: 9.5 mm/sec work stroke: 275 mm dayligth: 530 mm table height: 900 mm table width: 90.0 mm oil volume: 150 ltr. Number of working hours: ca. 2.200 h 400 Volt voltage: total power requirement: 7.5 kW weight: 6850 kg