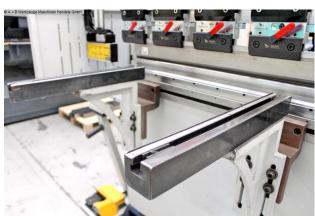

- FIESSLER AKAS laser protective device in front of the machine
- AMADA/PROMECAM upper tool holder
- \* including 5x new spacers, with wedge crowning (UKB 50.666)
- \* including 5x new clamping jaws, with quick-clamping device (UKB 50.551)
- \* including 1x ROLLERI upper tool 85° (835 mm)
- AMADA/PROMECAM lower tool holder
- \* including UKB 4-V die 85° reversible (835 mm)
- \* including ROLLERI die adapter rail for AMADA tools
- \* including 1x die adapter rail for WILA/TRUMPF tools
- Safety device = light barrier behind the machine
- 2x front, adjustable support arms
- 1x freely movable double foot switch including emergency stop button
- CE mark/declaration of conformity
- Operating instructions
- Transport frame for forklift (selfmade)

## **Machine attributes**

pressure: 40.0 t chamfer lenght: 1000 mm distance between columns: 800 mm column arm: 250 mm ram stroke speed: 110 mm/sec work speed: 10.0 mm/sec return speed: 105 mm/sec work stroke: 100 mm dayligth: 308 mm table height: 800 mm table width: 90.0 mm back stop - adjustable: 500 mm control: **DNC 660S** oil volume: 60.0 ltr. voltage: 400 Volt engine output: 4.75 kW Weight: 2750 kg