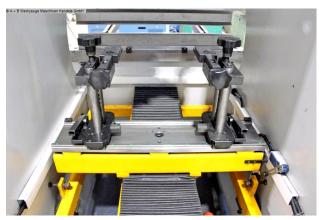

## Equipment:

- CNC electro-hydraulic press brake
- CYBELEC CNC control model "DNC 660S"
- \* numerical control unit
- \* monochrome screen
- \* tool & product library
- \* swiveling, front left
- CNC controlled axes: Y1 Y2 X axis
- CNC electro-motorized back stop (X axis)
- \* with 2x manually adjustable stop fingers (R+Z axis)
- \* stop guided on ball screws

- FIESSLER AKAS laser protective device in front of the machine
- AMADA/PROMECAM upper tool holder
- \* including 5x new spacers, with wedge crowning (UKB 50.666)
- \* including 5x new clamping jaws, with quick-clamping device (UKB 50.551)
- \* including 1x ROLLERI upper tool 85° (835 mm)
- AMADA/PROMECAM lower tool holder
- \* including UKB 4-V die 85° reversible (835 mm)
- \* including ROLLERI die adapter rail for AMADA tools
- \* including 1x die adapter rail for WILA/TRUMPF tools
- Safety device = light barrier behind the machine
- 2x front, adjustable support arms
- 1x freely movable double foot switch including emergency stop button
- CE mark/declaration of conformity
- Operating instructions
- Transport frame for forklift (selfmade)