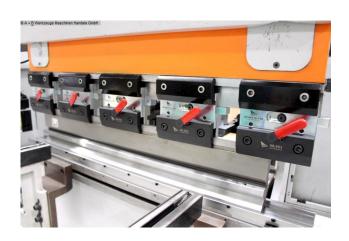

- FIESSLER AKAS laser protective device in front of the machine
- AMADA/PROMECAM upper tool holder
- \* including 5x new spacers, with wedge crowning (UKB 50.666)
- \* including 5x new clamping jaws, with quick-clamping device (UKB 50.551)
- \* including 1x ROLLERI upper tool 85° (835 mm)
- AMADA/PROMECAM lower tool holder
- \* including UKB 4-V die 85° reversible (835 mm)
- \* including ROLLERI die adapter rail for AMADA tools
- \* including 1x die adapter rail for WILA/TRUMPF tools
- Safety device = light barrier behind the machine
- 2x front, adjustable support arms
- 1x freely movable double foot switch including emergency stop button
- CE mark/declaration of conformity
- Operating instructions
- Transport frame for forklift (selfmade)