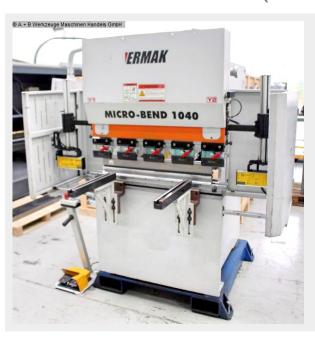

## ERMAK MICROBEND 10.40 (1008-9308425)

Control type CNC

Construction year 2011

**Machine no.** 1008-9308425

Make ERMAK

**Location** Ahaus

- \*\* from a maintenance workshop
- \*\* good condition (!!)
- \*\* New price ~ 28.000 euros
- \*\* Special price on request
- in checked condition machine video https://www.youtube.com/watch?v=cTVHAQdmwLA

## **Machine attributes**

pressure: 40.0 t chamfer lenght: 1000 mm distance between columns: 800 mm column arm: 250 mm ram stroke speed: 110 mm/sec work speed: 10.0 mm/sec return speed: 105 mm/sec work stroke: 100 mm dayligth: 308 mm table height: 800 mm table width: 90.0 mm back stop - adjustable: 500 mm control: **DNC 660S** oil volume: 60.0 ltr. voltage: 400 Volt engine output: 4.75 kW Weight: 2750 kg

## **Machine images**

Rottweg 17 • D 48683 Ahaus Tel. (0 25 61) 93 84-0 Fax (0 25 61) 93 84 36 Internet: www.ab-maschinen.de E-Mail: info@ab-maschinen.de Schweißtechnik
Lagereinrichtungen
Industriebedarf
Werksvertretungen
Gebrauchtmaschinen