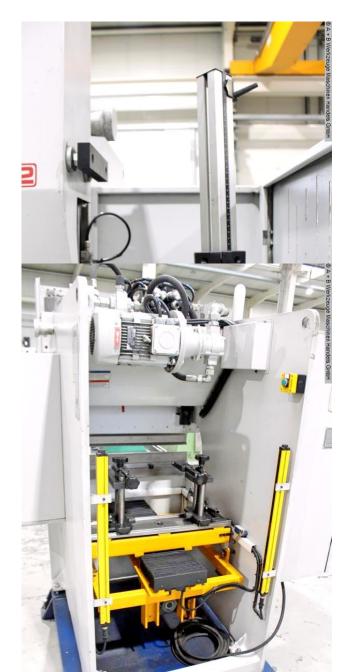

## Equipment:

- CNC electro-hydraulic press brake
- CYBELEC CNC control model "DNC 660S"
- \* numerical control unit
- \* monochrome screen
- \* tool & product library
- \* swiveling, front left
- CNC controlled axes: Y1 Y2 X axis
- CNC electro-motorized back stop (X axis)
- \* with 2x manually adjustable stop fingers (R+Z axis)
- \* stop guided on ball screws

- FIESSLER AKAS laser protective device in front of the machine
- AMADA/PROMECAM upper tool holder
- \* including 5x new spacers, with wedge crowning (UKB 50.666)
- \* including 5x new clamping jaws, with quick-clamping device (UKB 50.551)
- \* including 1x ROLLERI upper tool 85° (835 mm)
- AMADA/PROMECAM lower tool holder
- \* including UKB 4-V die 85° reversible (835 mm)
- \* including ROLLERI die adapter rail for AMADA tools
- \* including 1x die adapter rail for WILA/TRUMPF tools
- Safety device = light barrier behind the machine
- 2x front, adjustable support arms
- 1x freely movable double foot switch including emergency stop button
- CE mark/declaration of conformity
- Operating instructions
- Transport frame for forklift (selfmade)

## **Machine attributes**

pressure: 40.0 t chamfer lenght: 1000 mm distance between columns: 800 mm column arm: 250 mm ram stroke speed: 110 mm/sec work speed: 10.0 mm/sec return speed: 105 mm/sec work stroke: 100 mm dayligth: 308 mm table height: 800 mm table width: 90.0 mm back stop - adjustable: 500 mm control: **DNC 660S** oil volume: 60.0 ltr. voltage: 400 Volt engine output: 4.75 kW Weight: 2750 kg