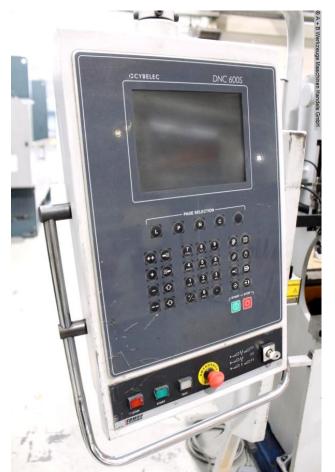

## Equipment:

- CNC electro-hydraulic press brake
- CYBELEC CNC control model "DNC 660S"
- \* numerical control unit
- \* monochrome screen
- \* tool & product library
- \* swiveling, front left
- CNC controlled axes: Y1 Y2 X axis
- CNC electro-motorized back stop (X axis)
- \* with 2x manually adjustable stop fingers (R+Z axis)
- \* stop guided on ball screws

## **Machine attributes**

pressure: 40.0 t chamfer lenght: 1000 mm distance between columns: 800 mm column arm: 250 mm ram stroke speed: 110 mm/sec work speed: 10.0 mm/sec return speed: 105 mm/sec work stroke: 100 mm dayligth: 308 mm table height: 800 mm table width: 90.0 mm back stop - adjustable: 500 mm control: **DNC 660S** oil volume: 60.0 ltr. voltage: 400 Volt engine output: 4.75 kW Weight: 2750 kg