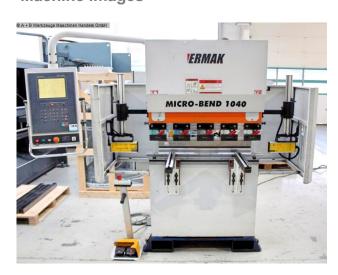

## ERMAK MICROBEND 10.40 (1008-9308425)

Control type CNC

Construction year 2011

**Machine no.** 1008-9308425

Make ERMAK

**Location** Ahaus

- \*\* from a maintenance workshop
- \*\* good condition (!!)
- \*\* New price ~ 28.000 euros
- \*\* Special price on request
- in checked condition machine video https://www.youtube.com/watch?v=cTVHAQdmwLA

## **Machine attributes**

pressure: 40.0 t chamfer lenght: 1000 mm distance between columns: 800 mm column arm: 250 mm ram stroke speed: 110 mm/sec work speed: 10.0 mm/sec return speed: 105 mm/sec work stroke: 100 mm dayligth: 308 mm table height: 800 mm table width: 90.0 mm back stop - adjustable: 500 mm control: **DNC 660S** oil volume: 60.0 ltr. voltage: 400 Volt engine output: 4.75 kW Weight: 2750 kg

## **Machine images**

Rottweg 17 • D 48683 Ahaus Tel. (0 25 61) 93 84-0 Fax (0 25 61) 93 84 36 Internet: www.ab-maschinen.de E-Mail: info@ab-maschinen.de Schweißtechnik
Lagereinrichtungen
Industriebedarf
Werksvertretungen
Gebrauchtmaschinen