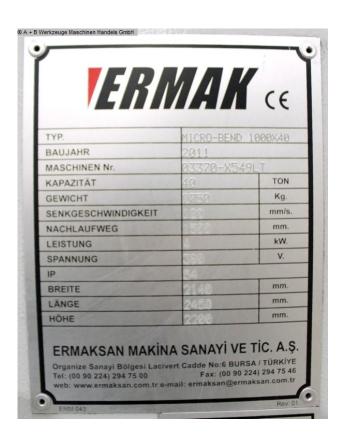

## ERMAK MICROBEND 10.40 (1008-9308425)

Control type CNC

Construction year 2011

**Machine no.** 1008-9308425

Make ERMAK

**Location** Ahaus

- \*\* from a maintenance workshop
- \*\* good condition (!!)
- \*\* New price ~ 28.000 euros
- \*\* Special price on request
- in checked condition machine video https://www.youtube.com/watch?v=cTVHAQdmwLA

## **Machine attributes**

pressure: 40.0 t chamfer lenght: 1000 mm distance between columns: 800 mm column arm: 250 mm ram stroke speed: 110 mm/sec work speed: 10.0 mm/sec return speed: 105 mm/sec work stroke: 100 mm dayligth: 308 mm table height: 800 mm table width: 90.0 mm back stop - adjustable: 500 mm control: **DNC 660S** oil volume: 60.0 ltr. voltage: 400 Volt engine output: 4.75 kW Weight: 2750 kg

range L-W-H: 2450 x 2140 x 2200 mm