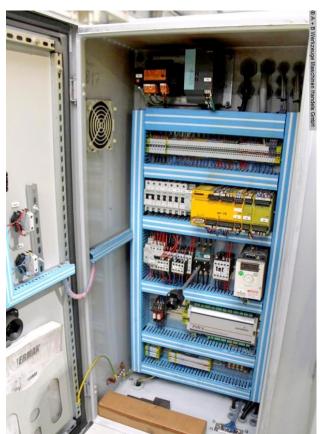

## Equipment:

- CNC electro-hydraulic press brake
- CYBELEC CNC control model "DNC 660S"
- \* numerical control unit
- \* monochrome screen
- \* tool & product library
- \* swiveling, front left
- CNC controlled axes: Y1 Y2 X axis
- CNC electro-motorized back stop (X axis)
- \* with 2x manually adjustable stop fingers (R+Z axis)
- \* stop guided on ball screws