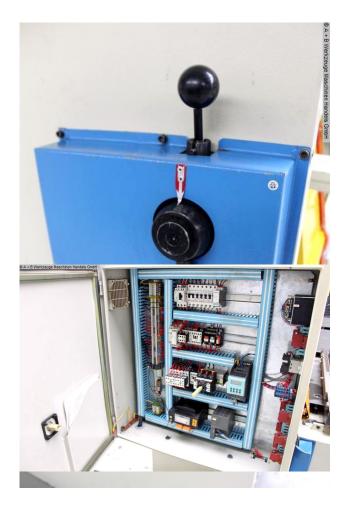

## Equipment:

- NC electro-hydraulic swing beam shear
- including ELGO NC control unit, front left
- Functions of the NC control:
- \* Back stop preselection X axis
- \* Quantity
- NC electro-motorized back stop
- \* Travel = 5.0 1.000 mm (X axis)
- \* on ball screws
- \* Positioning accuracy 0.1 mm
- \* Travel speed 80.0 mm/sec.
- manual lateral cutting gap adjustment
- 1x side stop, with T-slot and mm scale
- 2x front support arms, with T-slot and mm scale
- ball rollers in the front support table
- hinged finger guard, with safety switch
- BOSCH/HOERBIGER hydraulic system

<sup>\*\*</sup> well-maintained condition (!!)

- SIEMENS electrical system
- rear sheet metal slides
- 1x freely movable foot switch
- 2x EMERGENCY OFF buttons at the front
- operating instructions + circuit diagram + hydraulic diagram