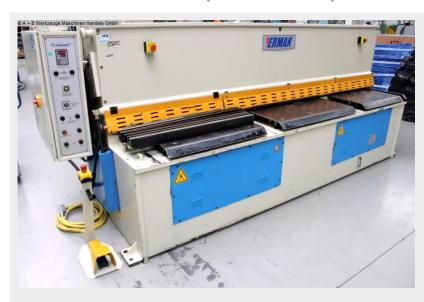

## ERMAK HGS 3100-6 (1008-9325367)

Control type NC

Construction year 2003

**Machine no.** 1008-9325367

Make ERMAK

**Location**Ahaus

## Equipment:

- NC electro-hydraulic swing beam shear
- including ELGO NC control unit, front left
- Functions of the NC control:
- \* Back stop preselection X axis
- \* Quantity
- NC electro-motorized back stop
- \* Travel = 5.0 1.000 mm (X axis)
- \* on ball screws
- \* Positioning accuracy 0.1 mm
- \* Travel speed 80.0 mm/sec.
- manual lateral cutting gap adjustment
- 1x side stop, with T-slot and mm scale
- 2x front support arms, with T-slot and mm scale
- ball rollers in the front support table
- hinged finger guard, with safety switch
- BOSCH/HOERBIGER hydraulic system

## **Machine attributes**

sheet width: 3100 mm plate thickness: 6.0 mm thickness at "Niro-steel": 4.0 mm down holder: 14 Stück no. of strokes: 20 Hub/min cutting angle: 1.2 ° control: ELGO NC work height max.: 800 mm oil volume: 150 ltr. total power requirement: 11.0 kW weight: 5500 kg