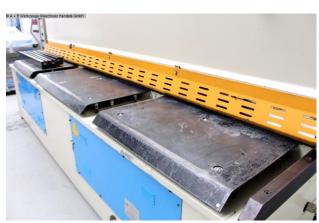

## ERMAK HGS 3100-6 (1008-9325367)

Control type NC

Construction year 2003

**Machine no.** 1008-9325367

Make ERMAK

**Location**Ahaus

## Equipment:

- NC electro-hydraulic swing beam shear
- including ELGO NC control unit, front left
- Functions of the NC control:
- \* Back stop preselection X axis
- \* Quantity
- NC electro-motorized back stop
- \* Travel = 5.0 1.000 mm (X axis)
- \* on ball screws
- \* Positioning accuracy 0.1 mm
- \* Travel speed 80.0 mm/sec.
- manual lateral cutting gap adjustment
- 1x side stop, with T-slot and mm scale
- 2x front support arms, with T-slot and mm scale
- ball rollers in the front support table
- hinged finger guard, with safety switch
- BOSCH/HOERBIGER hydraulic system

## **Machine attributes**

sheet width: 3100 mm plate thickness: 6.0 mm thickness at "Niro-steel": 4.0 mm down holder: 14 Stück no. of strokes: 20 Hub/min cutting angle: 1.2 ° control: ELGO NC work height max.: 800 mm oil volume: 150 ltr. total power requirement: 11.0 kW weight: 5500 kg