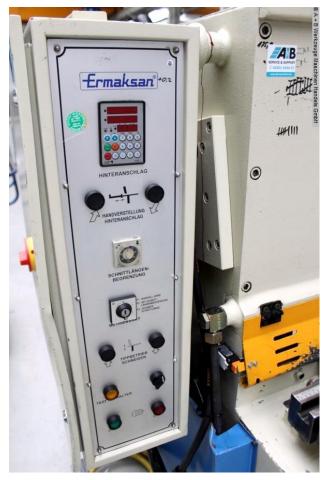

## Equipment:

- NC electro-hydraulic swing beam shear
- including ELGO NC control unit, front left
- Functions of the NC control:
- \* Back stop preselection X axis
- \* Quantity
- NC electro-motorized back stop
- \* Travel = 5.0 1.000 mm (X axis)
- \* on ball screws
- \* Positioning accuracy 0.1 mm
- \* Travel speed 80.0 mm/sec.
- manual lateral cutting gap adjustment
- 1x side stop, with T-slot and mm scale
- 2x front support arms, with T-slot and mm scale
- ball rollers in the front support table
- hinged finger guard, with safety switch
- BOSCH/HOERBIGER hydraulic system