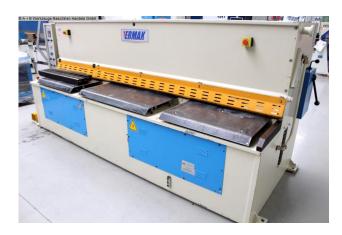

## ERMAK HGS 3100-6 (1008-9325367)

Control type NC

Construction year 2003

**Machine no.** 1008-9325367

Make ERMAK

**Location**Ahaus

## Equipment:

- NC electro-hydraulic swing beam shear
- including ELGO NC control unit, front left
- Functions of the NC control:
- \* Back stop preselection X axis
- \* Quantity
- NC electro-motorized back stop
- \* Travel = 5.0 1.000 mm (X axis)
- \* on ball screws
- \* Positioning accuracy 0.1 mm
- \* Travel speed 80.0 mm/sec.
- manual lateral cutting gap adjustment
- 1x side stop, with T-slot and mm scale
- 2x front support arms, with T-slot and mm scale
- ball rollers in the front support table
- hinged finger guard, with safety switch
- BOSCH/HOERBIGER hydraulic system

## **Machine attributes**

sheet width: 3100 mm plate thickness: 6.0 mm thickness at "Niro-steel": 4.0 mm down holder: 14 Stück no. of strokes: 20 Hub/min cutting angle: 1.2 ° control: ELGO NC work height max.: 800 mm oil volume: 150 ltr. total power requirement: 11.0 kW weight: 5500 kg