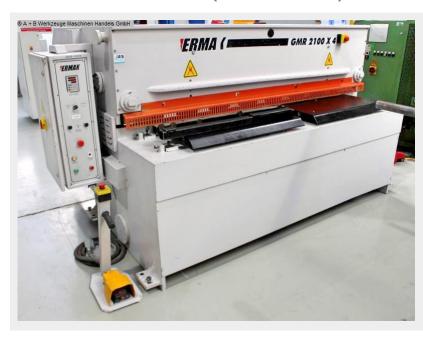

## ERMAK GMR 2100x4 (1008-9325370)

Control type NC

Construction year 2010

**Machine no.** 1008-9325370

**Make** ERMAK

**Location**Ahaus

- \*\* from a training workshop (!!)
- \*\* current new price approx. 30.000 euros
- \*\* special price on request

## Equipment:

- robust / electro-motorized swing cut guillotine shears
- break-proof, torsion-free steel welded construction
- compact and clear machine design
- NC electro-motorized back stop
- \* including ELGO NC digital control unit
- \* back stop with recirculating ball screws
- manual cutting gap adjustment (eccentric)
- machine side stand with projection
- front finger guard
- 1x hold-down bar
- 1x freely movable foot switch including emergency stop button
- 1x side stop including mm scale
- 1x front support arm
- rear sheet metal slide

## **Machine attributes**

sheet width: 2100 mm plate thickness: 4.0 mm thickness at "Niro-steel": 2.5 mm no. of strokes: 42 Hub/min cutting angle: 1 ° 50 table height: 900 mm distance between columns: 2200 mm column arm: 100 mm Control: ELGO engine output: 7.5 kW weight of the machine ca.: 2600 kg