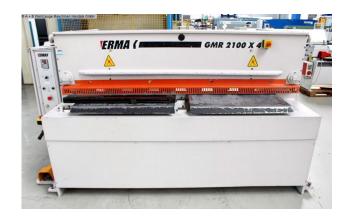

## Equipment:

- robust / electro-motorized swing cut guillotine shears
- break-proof, torsion-free steel welded construction
- compact and clear machine design
- NC electro-motorized back stop
- \* including ELGO NC digital control unit
- \* back stop with recirculating ball screws
- manual cutting gap adjustment (eccentric)
- machine side stand with projection
- front finger guard
- 1x hold-down bar
- 1x freely movable foot switch including emergency stop button
- 1x side stop including mm scale
- 1x front support arm
- rear sheet metal slide

## **Machine attributes**

sheet width: 2100 mm plate thickness: 4.0 mm thickness at "Niro-steel": 2.5 mm no. of strokes: 42 Hub/min cutting angle: 1 ° 50 table height: 900 mm distance between columns: 2200 mm column arm: 100 mm Control: ELGO engine output: 7.5 kW weight of the machine ca.: 2600 kg