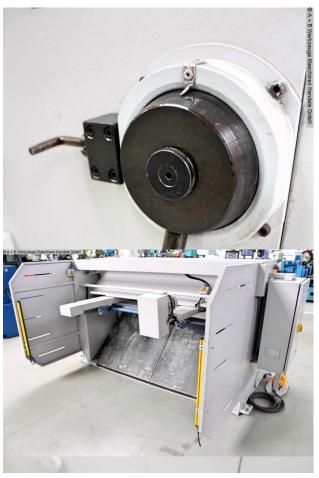

## Equipment:

- robust / electro-motorized swing cut guillotine shears
- break-proof, torsion-free steel welded construction
- compact and clear machine design
- NC electro-motorized back stop
- \* including ELGO NC digital control unit
- \* back stop with recirculating ball screws
- manual cutting gap adjustment (eccentric)
- machine side stand with projection
- front finger guard
- 1x hold-down bar
- 1x freely movable foot switch including emergency stop button
- 1x side stop including mm scale
- 1x front support arm
- rear sheet metal slide

## **Machine attributes**

sheet width: 2100 mm plate thickness: 4.0 mm thickness at "Niro-steel": 2.5 mm no. of strokes: 42 Hub/min cutting angle: 1 ° 50 table height: 900 mm distance between columns: 2200 mm column arm: 100 mm Control: ELGO engine output: 7.5 kW weight of the machine ca.: 2600 kg