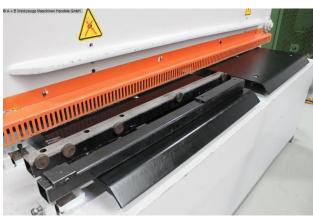

## Equipment:

- robust / electro-motorized swing cut guillotine shears
- break-proof, torsion-free steel welded construction
- compact and clear machine design
- NC electro-motorized back stop
- \* including ELGO NC digital control unit
- \* back stop with recirculating ball screws
- manual cutting gap adjustment (eccentric)
- machine side stand with projection
- front finger guard
- 1x hold-down bar
- 1x freely movable foot switch including emergency stop button
- 1x side stop including mm scale
- 1x front support arm
- rear sheet metal slide

## **Machine attributes**

sheet width: 2100 mm plate thickness: 4.0 mm thickness at "Niro-steel": 2.5 mm no. of strokes: 42 Hub/min cutting angle: 1 ° 50 table height: 900 mm distance between columns: 2200 mm column arm: 100 mm Control: ELGO engine output: 7.5 kW weight of the machine ca.: 2600 kg