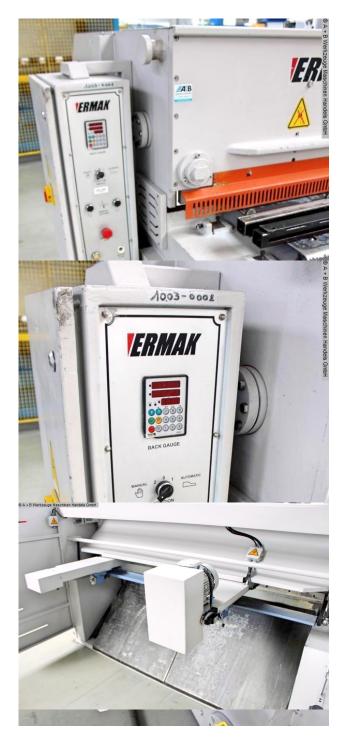

## Equipment:

- robust / electro-motorized swing cut guillotine shears
- break-proof, torsion-free steel welded construction
- compact and clear machine design
- NC electro-motorized back stop
- \* including ELGO NC digital control unit
- \* back stop with recirculating ball screws
- manual cutting gap adjustment (eccentric)
- machine side stand with projection
- front finger guard
- 1x hold-down bar
- 1x freely movable foot switch including emergency stop button
- 1x side stop including mm scale
- 1x front support arm
- rear sheet metal slide

## **Machine attributes**

sheet width: 2100 mm plate thickness: 4.0 mm thickness at "Niro-steel": 2.5 mm no. of strokes: 42 Hub/min cutting angle: 1 ° 50 table height: 900 mm distance between columns: 2200 mm column arm: 100 mm Control: ELGO engine output: 7.5 kW weight of the machine ca.: 2600 kg