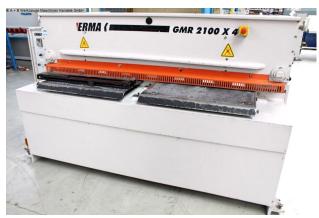

## Equipment:

- robust / electro-motorized swing cut guillotine shears
- break-proof, torsion-free steel welded construction
- compact and clear machine design
- NC electro-motorized back stop
- \* including ELGO NC digital control unit
- \* back stop with recirculating ball screws
- manual cutting gap adjustment (eccentric)
- machine side stand with projection
- front finger guard
- 1x hold-down bar
- 1x freely movable foot switch including emergency stop button
- 1x side stop including mm scale
- 1x front support arm
- rear sheet metal slide

## **Machine attributes**

sheet width: 2100 mm plate thickness: 4.0 mm thickness at "Niro-steel": 2.5 mm no. of strokes: 42 Hub/min cutting angle: 1 ° 50 table height: 900 mm distance between columns: 2200 mm column arm: 100 mm Control: ELGO engine output: 7.5 kW weight of the machine ca.: 2600 kg