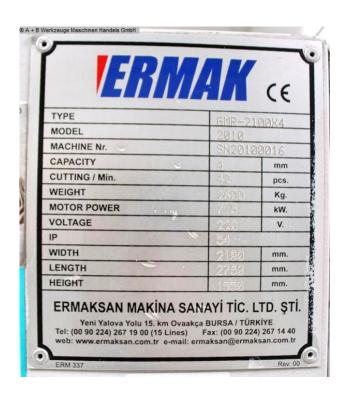

## ERMAK GMR 2100x4 (1008-9325370)

Control type NC

Construction year 2010

**Machine no.** 1008-9325370

**Make** ERMAK

**Location**Ahaus

- \*\* from a training workshop (!!)
- \*\* current new price approx. 30.000 euros
- \*\* special price on request

## **Machine attributes**

sheet width: 2100 mm plate thickness: 4.0 mm thickness at "Niro-steel": 2.5 mm no. of strokes: 42 Hub/min cutting angle: 1 ° 50 table height: 900 mm distance between columns: 2200 mm column arm: 100 mm Control: ELGO engine output: 7.5 kW weight of the machine ca.: 2600 kg

range L-W-H: 2750 x 2180 x 1550 mm