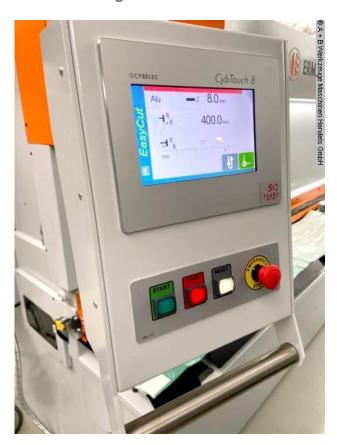

## Furnishing:

- CNC guillotine guillotine shears
- with electr. / hydr. Cutting gap and cutting angle adjustment
- CYBELEC CNC touch screen controller, model CybTouch 8
- \* Backgauge preselection X axis
- \* Cutting gap adjustment
- \* Number of pieces
- \* Cutting length limitation
- \* Material preselection, including sheet thickness
- \* Cutting line lighting

## **Machine images**

Rottweg 17 • D 48683 Ahaus Tel. (0 25 61) 93 84-0 Fax (0 25 61) 93 84 36 Internet: www.ab-maschinen.de E-Mail: info@ab-maschinen.de Schweißtechnik
Lagereinrichtungen
Industriebedarf
Werksvertretungen
Gebrauchtmaschinen