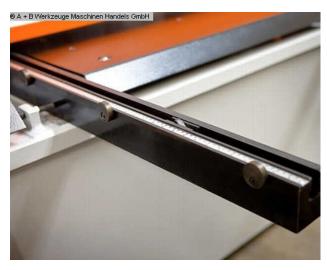

- motorized backgauge, travel = 1,000 mm (X axis)
- \* on ball screws
- \* autom. Can be folded up at max.travel, for longer cuts
- 1x side stop
- 2x front support arms
- Ball rollers in the front support table
- hinged finger protection, with safety switch
- BOSCH / HOERBIGER hydraulic system
- SIEMENS electrical system
- light barrier behind the machine (safety device)
- foot switch
- CE mark / declaration of conformity
- User manual: machine and control in German
- \*\* including special equipment:
- pneumatic sheet metal holding device
- \* Monoblock design

## **Machine images**

Rottweg 17 • D 48683 Ahaus Tel. (0 25 61) 93 84-0 Fax (0 25 61) 93 84 36 Internet: www.ab-maschinen.de E-Mail: info@ab-maschinen.de Schweißtechnik
Lagereinrichtungen
Industriebedarf
Werksvertretungen
Gebrauchtmaschinen