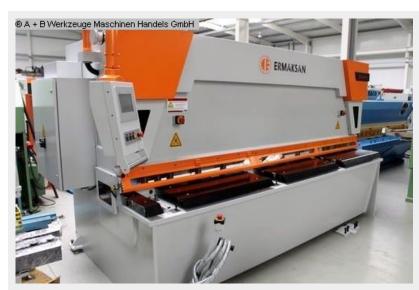

## ERMAK CNC HVR 4100-10 HH MONO (1008-8328130)

Control type konventionell

**Machine no.** 1008-8328130

Make ERMAK

**Location**Ahaus

electr. / hydraulic CNC guillotine shears - guided by a backdrop

\* with CYBELEC CNC touch screen control

## Furnishing:

- CNC guillotine guillotine shears
- with electr. / hydr. Cutting gap and cutting angle adjustment
- CYBELEC CNC touch screen controller, model CybTouch 8
- \* Backgauge preselection X axis
- \* Cutting gap adjustment
- \* Number of pieces
- \* Cutting length limitation
- \* Material preselection, including sheet thickness
- \* Cutting line lighting

## **Machine images**

Rottweg 17 • D 48683 Ahaus Tel. (0 25 61) 93 84-0 Fax (0 25 61) 93 84 36 Internet: www.ab-maschinen.de E-Mail: info@ab-maschinen.de Schweißtechnik
Lagereinrichtungen
Industriebedarf
Werksvertretungen
Gebrauchtmaschinen