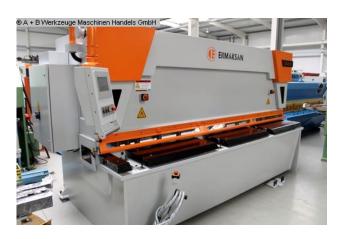

## ERMAK CNC HVR 3100-6 (1008-8328113)

Control type CNC

**Machine no.** 1008-8328113

Make ERMAK

**Location**Ahaus

electr. / hydraulic CNC guillotine shears - guided by a backdrop

\* with CYBELEC CNC touch screen control

## Furnishing:

- CNC guiding guillotine shears
- with electr. / hydr. Cutting gap and cutting angle adjustment
- CYBELEC CNC touch screen controller, model CybTouch 8
- \* Backgauge preselection X axis
- \* Cutting gap adjustment
- \* Number of pieces
- \* Cutting length limitation
- \* Material preselection, including sheet thickness
- \* Cutting line lighting
- motorized backgauge, travel = 1,000 mm (X axis)
- \* on ball screws

## **Machine attributes**

sheet width: 3100 mm
plate thickness: 6,0 mm
distance between columns: 3.100 mm
down holder: 14 Stück

no. of strokes: 16 - 24 Hub/min

oil volume: 150 ltr.
cutting angle: 0,5 - 1,5 °
thickness at "Niro-steel": 4,0 mm
column arm: 350 mm
engine output: 11,0 kW
weight of the machine ca.: 7.060 kg