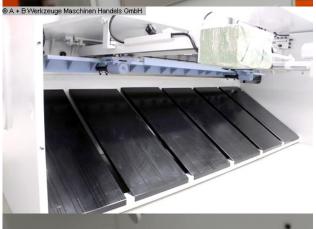

## Furnishing:

- CNC guiding guillotine shears
- with electr. / hydr. Cutting gap and cutting angle adjustment
- CYBELEC CNC touch screen controller, model CybTouch 8
- \* Backgauge preselection X axis
- \* Cutting gap adjustment
- \* Number of pieces
- \* Cutting length limitation
- \* Material preselection, including sheet thickness
- \* Cutting line lighting
- motorized backgauge, travel = 1,000 mm (X axis)
- \* on ball screws

- \* autom. Can be folded up at max.travel, for longer cuts
- 1x side stop
- 2x front support arms
- Ball rollers in the front support table
- hinged finger protection, with safety switch
- BOSCH / HOERBIGER hydraulic system
- SIEMENS electrical system
- light barrier behind the machine (safety device)
- foot switch
- CE mark / declaration of conformity
- User manual: machine and control in German