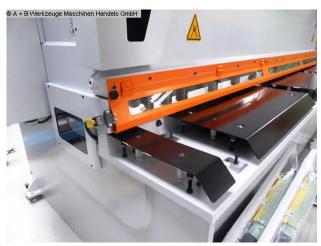

## **Machine images**

Rottweg 17 • D 48683 Ahaus Tel. (0 25 61) 93 84-0 Fax (0 25 61) 93 84 36 Internet: www.ab-maschinen.de E-Mail: info@ab-maschinen.de Schweißtechnik
Lagereinrichtungen
Industriebedarf
Werksvertretungen
Gebrauchtmaschinen

## Furnishing:

- CNC guiding guillotine shears
- with electr. / hydr. Cutting gap and cutting angle adjustment
- CYBELEC CNC touch screen controller, model CybTouch 8
- \* Backgauge preselection X axis
- \* Cutting gap adjustment
- \* Number of pieces
- \* Cutting length limitation
- \* Material preselection, including sheet thickness
- \* Cutting line lighting
- motorized backgauge, travel = 1,000 mm (X axis)
- \* on ball screws

- \* autom. Can be folded up at max.travel, for longer cuts
- 1x side stop
- 2x front support arms
- Ball rollers in the front support table
- hinged finger protection, with safety switch
- BOSCH / HOERBIGER hydraulic system
- SIEMENS electrical system
- light barrier behind the machine (safety device)
- foot switch
- CE mark / declaration of conformity
- User manual: machine and control in German