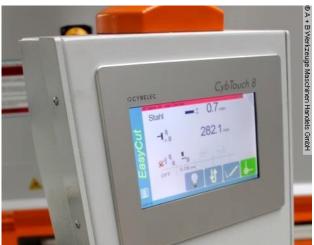

## Furnishing:

- CNC guiding guillotine shears
- with electr. / hydr. Cutting gap and cutting angle adjustment
- CYBELEC CNC touch screen controller, model CybTouch 8
- \* Backgauge preselection X axis
- \* Cutting gap adjustment
- \* Number of pieces
- \* Cutting length limitation
- \* Material preselection, including sheet thickness
- \* Cutting line lighting
- motorized backgauge, travel = 1,000 mm (X axis)
- \* on ball screws