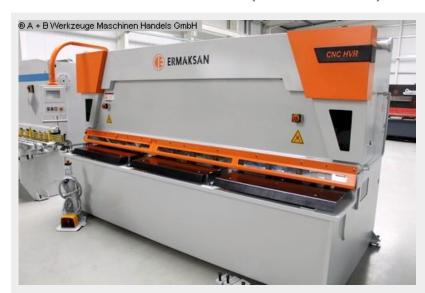

## ERMAK CNC HVR 3100-6 (1008-8328113)

Control type CNC

**Machine no.** 1008-8328113

Make ERMAK

**Location**Ahaus

electr. / hydraulic CNC guillotine shears - guided by a backdrop

\* with CYBELEC CNC touch screen control

## Furnishing:

- CNC guiding guillotine shears
- with electr. / hydr. Cutting gap and cutting angle adjustment
- CYBELEC CNC touch screen controller, model CybTouch 8
- \* Backgauge preselection X axis
- \* Cutting gap adjustment
- \* Number of pieces
- \* Cutting length limitation
- \* Material preselection, including sheet thickness
- \* Cutting line lighting
- motorized backgauge, travel = 1,000 mm (X axis)
- \* on ball screws

## **Machine attributes**

sheet width: 3100 mm
plate thickness: 6,0 mm
distance between columns: 3.100 mm
down holder: 14 Stück

no. of strokes: 16 - 24 Hub/min

oil volume: 150 ltr.
cutting angle: 0,5 - 1,5 °
thickness at "Niro-steel": 4,0 mm
column arm: 350 mm
engine output: 11,0 kW
weight of the machine ca.: 7.060 kg