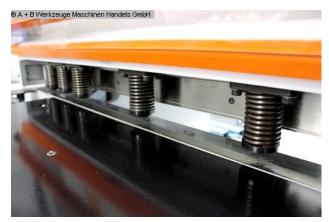

\* with electr. / hydr. Cutting gap and cutting angle adjustment

\_\_\_\_\_\_

- \* autom. Can be folded up at max.travel, for longer cuts
- 1x side stop
- 2x front support arms
- Ball rollers in the front support table
- hinged finger protection, with safety switch
- BOSCH / HOERBIGER hydraulic system
- SIEMENS electrical system
- light barrier behind the machine (safety device)
- foot switch
- CE mark / declaration of conformity
- User manual: machine and control in German