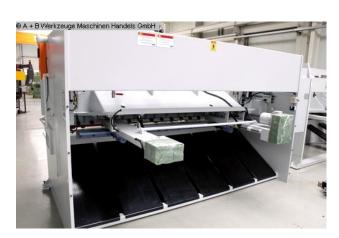

## ERMAK CNC HVR 3100-6 (1008-8328113)

Control type CNC

**Machine no.** 1008-8328113

Make ERMAK

**Location**Ahaus

electr. / hydraulic CNC guillotine shears - guided by a backdrop

\* with CYBELEC CNC touch screen control

## Furnishing:

- CNC guiding guillotine shears
- with electr. / hydr. Cutting gap and cutting angle adjustment
- CYBELEC CNC touch screen controller, model CybTouch 8
- \* Backgauge preselection X axis
- \* Cutting gap adjustment
- \* Number of pieces
- \* Cutting length limitation
- \* Material preselection, including sheet thickness
- \* Cutting line lighting
- motorized backgauge, travel = 1,000 mm (X axis)
- \* on ball screws

## **Machine attributes**

sheet width: 3100 mm
plate thickness: 6,0 mm
distance between columns: 3.100 mm
down holder: 14 Stück

no. of strokes: 16 - 24 Hub/min

oil volume: 150 ltr.
cutting angle: 0,5 - 1,5 °
thickness at "Niro-steel": 4,0 mm
column arm: 350 mm
engine output: 11,0 kW
weight of the machine ca.: 7.060 kg