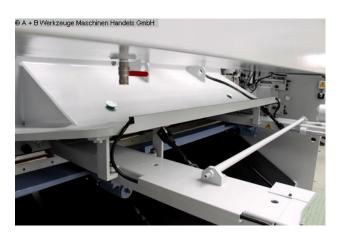

\* with electr. / hydr. Cutting gap and cutting angle adjustment

\_\_\_\_\_\_

## Furnishing:

- CNC guiding guillotine shears
- with electr. / hydr. Cutting gap and cutting angle adjustment
- CYBELEC CNC touch screen controller, model CybTouch 8
- \* Backgauge preselection X axis
- \* Cutting gap adjustment
- \* Number of pieces
- \* Cutting length limitation
- \* Material preselection, including sheet thickness
- \* Cutting line lighting
- motorized backgauge, travel = 1,000 mm (X axis)
- \* on ball screws