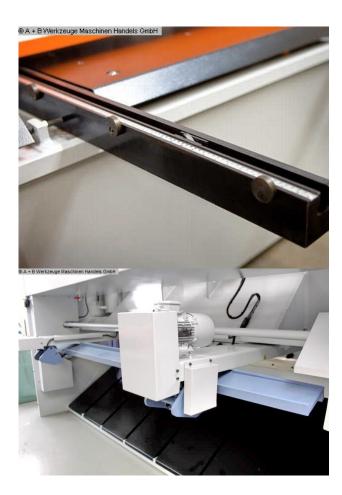

## Furnishing:

- CNC guillotine guiding shears
- with electr. / hydr. Cutting gap and cutting angle adjustment
- CYBELEC CNC touch screen controller, model CybTouch 8
- \* Backgauge preselection X axis
- \* Cutting gap adjustment
- \* Number of pieces
- \* Cutting length limitation
- \* Material preselection, including sheet thickness
- \* Cutting line lighting
- motorized backgauge, travel = 1,000 mm (X axis)
- \* on ball screws

- \* autom. Can be folded up at max.travel, for longer cuts
- 1x side stop
- 2x front support arms
- Ball casters in the front support table
- hinged finger protection, with safety switch
- BOSCH / HOERBIGER hydraulic system
- SIEMENS electrical system
- light barrier behind the machine (safety device)
- foot switch
- CE mark / declaration of conformity
- User manual: machine and control in German

## **Machine images**

Rottweg 17 • D 48683 Ahaus Tel. (0 25 61) 93 84-0 Fax (0 25 61) 93 84 36 Internet: www.ab-maschinen.de E-Mail: info@ab-maschinen.de Schweißtechnik
Lagereinrichtungen
Industriebedarf
Werksvertretungen
Gebrauchtmaschinen