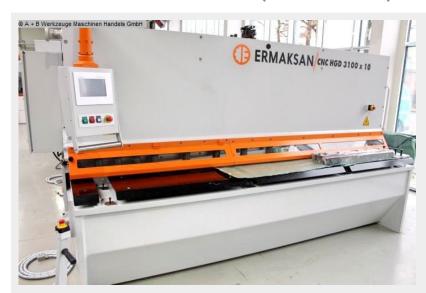

## ERMAK CNC HVR 3100-13 (1008-8323029)

Control type CNC

**Machine no.** 1008-8323029

Make ERMAK

**Location**Ahaus

heavy electr. / hydraulic CNC guillotine shears - guided by a backdrop

\* with CYBELEC CNC touch screen control

## **Machine attributes**

sheet width: 3100 mm
plate thickness: 13,0 mm
thickness at "Niro-steel": 8,0 mm
down holder: 14 Stück

no. of strokes: 11 - 20 Hub/min

oil volume: 310 ltr.
cutting angle: 0,05 - 2,0 °
throat: 350 mm
table height: 900 mm
total power requirement: 22,0 kW
weight of the machine ca.: 13.300 kg

## **Machine images**

Rottweg 17 • D 48683 Ahaus Tel. (0 25 61) 93 84-0 Fax (0 25 61) 93 84 36 Internet: www.ab-maschinen.de E-Mail: info@ab-maschinen.de Schweißtechnik
Lagereinrichtungen
Industriebedarf
Werksvertretungen
Gebrauchtmaschinen