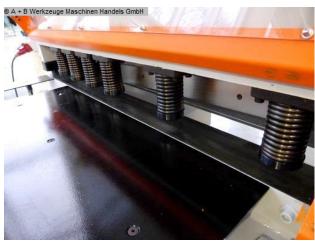

- \* autom. Can be folded up at max.travel, for longer cuts
- 1x side stop
- 2x front support arms
- Ball casters in the front support table
- hinged finger protection, with safety switch
- BOSCH / HOERBIGER hydraulic system
- SIEMENS electrical system
- light barrier behind the machine (safety device)
- foot switch
- CE mark / declaration of conformity
- User manual: machine and control in German

## **Machine attributes**

sheet width: 3100 mm
plate thickness: 13,0 mm
thickness at "Niro-steel": 8,0 mm
down holder: 14 Stück

no. of strokes: 11 - 20 Hub/min

oil volume: 310 ltr.
cutting angle: 0,05 - 2,0 °
throat: 350 mm
table height: 900 mm
total power requirement: 22,0 kW
weight of the machine ca.: 13.300 kg

## **Machine images**

Rottweg 17 • D 48683 Ahaus Tel. (0 25 61) 93 84-0 Fax (0 25 61) 93 84 36 Internet: www.ab-maschinen.de E-Mail: info@ab-maschinen.de Schweißtechnik
Lagereinrichtungen
Industriebedarf
Werksvertretungen
Gebrauchtmaschinen