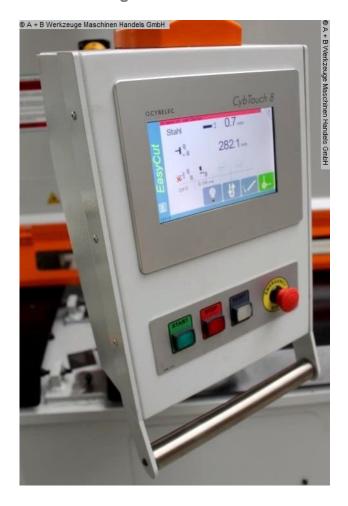

## ERMAK CNC HVR 3100-13 (1008-8323029)

Control type CNC

**Machine no.** 1008-8323029

Make ERMAK

**Location**Ahaus

heavy electr. / hydraulic CNC guillotine shears - guided by a backdrop

\* with CYBELEC CNC touch screen control

## Furnishing:

- CNC guillotine guiding shears
- with electr. / hydr. Cutting gap and cutting angle adjustment
- CYBELEC CNC touch screen controller, model CybTouch 8
- \* Backgauge preselection X axis
- \* Cutting gap adjustment
- \* Number of pieces
- \* Cutting length limitation
- \* Material preselection, including sheet thickness
- \* Cutting line lighting
- motorized backgauge, travel = 1,000 mm (X axis)
- \* on ball screws

## **Machine images**

Rottweg 17 • D 48683 Ahaus Tel. (0 25 61) 93 84-0 Fax (0 25 61) 93 84 36 Internet: www.ab-maschinen.de E-Mail: info@ab-maschinen.de Schweißtechnik
Lagereinrichtungen
Industriebedarf
Werksvertretungen
Gebrauchtmaschinen