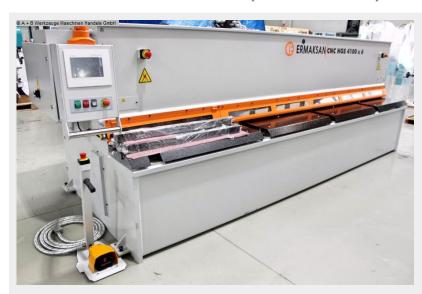

## ERMAK CNC HGS 4100-6 (1008-8321051)

**Control type** konventionell

Machine no. 1008-8321051

Make **ERMAK** 

Location Ahaus

electr. / hydraulic CNC swing cut shears

\* with CYBELEC CNC touch screen control

## Furnishing:

- CNC electr. / hydraulic swing cut shears
- CYBELEC CNC touch screen controller, model CybTouch 8
- \* Backgauge preselection X axis
- \* Cutting gap adjustment
- \* Quantity
- \* Cutting length limitation
- \* Material preselection, including sheet thickness
- \* Cutting line lighting
- motorized backgauge, travel = 1,000 mm (X axis)
- \* on ball screws
- \* autom. Can be folded up at max.travel, for longer cuts

## **Machine attributes**

sheet width:

plate thickness:
6,0 mm
thickness at "Niro-steel":
4,0 mm
down holder:
18 Stück
no. of strokes:
15 Hub/min
oil volume:
150 ltr.
cutting angle:
1,2 °

control: CYBELEC Cybtouch

back stop - adjustable: 1000 mm work height max.: 800 mm engine output: 11,0 kW weight: 8.100 kg.

range L-W-H: 5000 x 2410 x 1650 mm