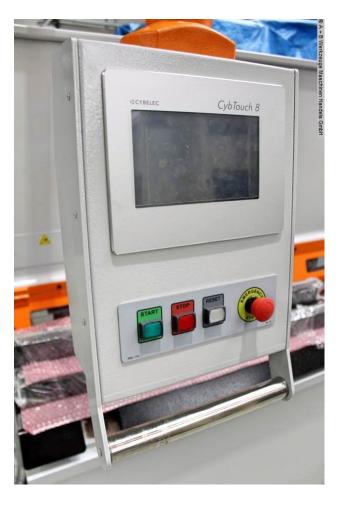

## ERMAK CNC HGS 4100-6 (1008-8321051)

**Control type** konventionell

Machine no. 1008-8321051

Make **ERMAK** 

Location Ahaus

electr. / hydraulic CNC swing cut shears

\* with CYBELEC CNC touch screen control

## Furnishing:

- CNC electr. / hydraulic swing cut shears
- CYBELEC CNC touch screen controller, model CybTouch 8
- \* Backgauge preselection X axis
- \* Cutting gap adjustment
- \* Quantity
- \* Cutting length limitation
- \* Material preselection, including sheet thickness
- \* Cutting line lighting
- motorized backgauge, travel = 1,000 mm (X axis)
- \* on ball screws
- \* autom. Can be folded up at max.travel, for longer cuts