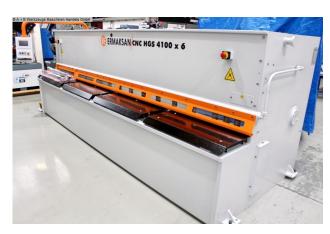

## ERMAK CNC HGS 4100-6 (1008-8321051)

**Control type** konventionell

Machine no. 1008-8321051

Make **ERMAK** 

Location Ahaus

electr. / hydraulic CNC swing cut shears

\* with CYBELEC CNC touch screen control

## Furnishing:

- CNC electr. / hydraulic swing cut shears
- CYBELEC CNC touch screen controller, model CybTouch 8
- \* Backgauge preselection X axis
- \* Cutting gap adjustment
- \* Quantity
- \* Cutting length limitation
- \* Material preselection, including sheet thickness
- \* Cutting line lighting
- motorized backgauge, travel = 1,000 mm (X axis)
- \* on ball screws
- \* autom. Can be folded up at max.travel, for longer cuts

## **Machine attributes**

sheet width:

plate thickness:
6,0 mm
thickness at "Niro-steel":
4,0 mm
down holder:
18 Stück
no. of strokes:
15 Hub/min
oil volume:
150 ltr.
cutting angle:
1,2 °

control: CYBELEC Cybtouch

back stop - adjustable: 1000 mm work height max.: 800 mm engine output: 11,0 kW weight: 8.100 kg.

range L-W-H: 5000 x 2410 x 1650 mm