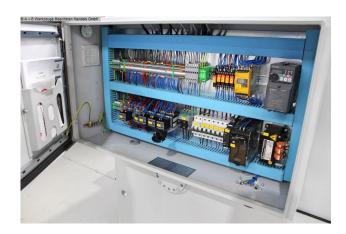

- 1x side stop
- 2x front support arms
- Ball casters in the front support table
- hinged finger protection, with safety switch
- BOSCH / HOERBIGER hydraulic system
- SIEMENS electrical system
- light barrier behind the machine (safety device)
- foot switch
- CE mark / declaration of conformity
- User manual: machine and control in German