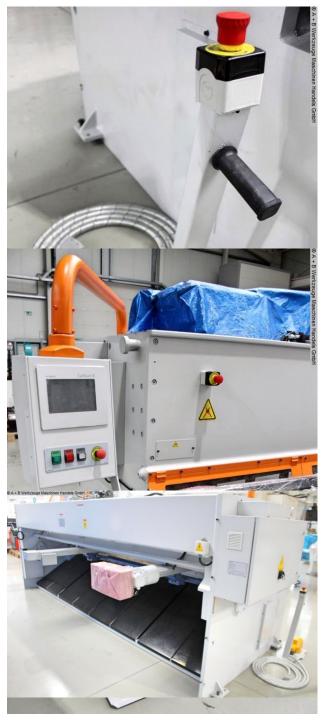

## ERMAK CNC HGS 4100-6 (1008-8321051)

**Control type** konventionell

Machine no. 1008-8321051

Make **ERMAK** 

Location Ahaus

electr. / hydraulic CNC swing cut shears

\* with CYBELEC CNC touch screen control

## Furnishing:

- CNC electr. / hydraulic swing cut shears
- CYBELEC CNC touch screen controller, model CybTouch 8
- \* Backgauge preselection X axis
- \* Cutting gap adjustment
- \* Quantity
- \* Cutting length limitation
- \* Material preselection, including sheet thickness
- \* Cutting line lighting
- motorized backgauge, travel = 1,000 mm (X axis)
- \* on ball screws
- \* autom. Can be folded up at max.travel, for longer cuts

- 1x side stop
- 2x front support arms
- Ball casters in the front support table
- hinged finger protection, with safety switch
- BOSCH / HOERBIGER hydraulic system
- SIEMENS electrical system
- light barrier behind the machine (safety device)
- foot switch
- CE mark / declaration of conformity
- User manual: machine and control in German

## **Machine attributes**

sheet width:

plate thickness:
6,0 mm
thickness at "Niro-steel":
4,0 mm
down holder:
18 Stück
no. of strokes:
15 Hub/min
oil volume:
150 ltr.
cutting angle:
1,2 °

control: CYBELEC Cybtouch

back stop - adjustable: 1000 mm work height max.: 800 mm engine output: 11,0 kW weight: 8.100 kg.

range L-W-H: 5000 x 2410 x 1650 mm